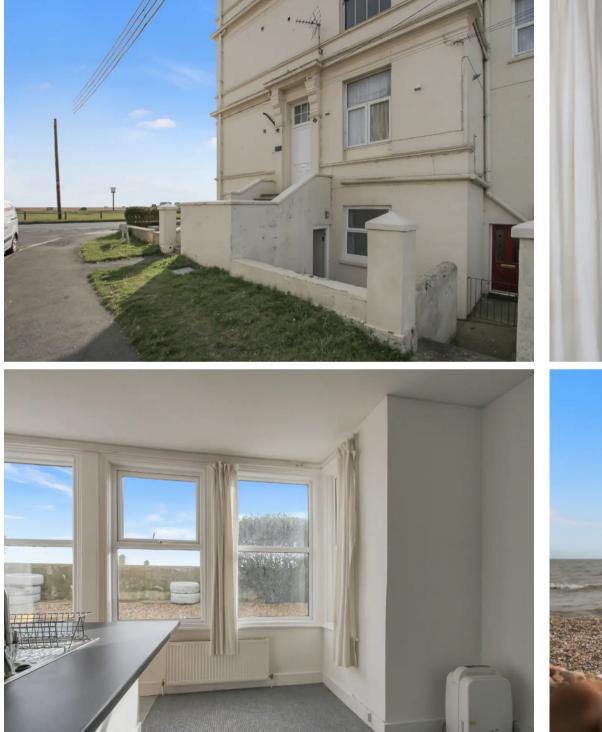

#### Littlestone, New Romney

Stunning one bed, lower ground floor apartment in a seafront property. Contemporary design, bay window, modern kitchen, peaceful bedroom, sleek bathroom. Opposite Litlestone seafront green. Close to shops, restaurants, transport links. Chain-free. Offers stylish coastal living with sea views. Don't miss out!

Council Tax band: A

Tenure: Leasehold

- Lower Ground Floor
- One Double Bedroom
- Open Plan Living
- Large Bay Window
- Fitted Kitchen
- Private Entrance
- Sea Front Location
- Chain Free