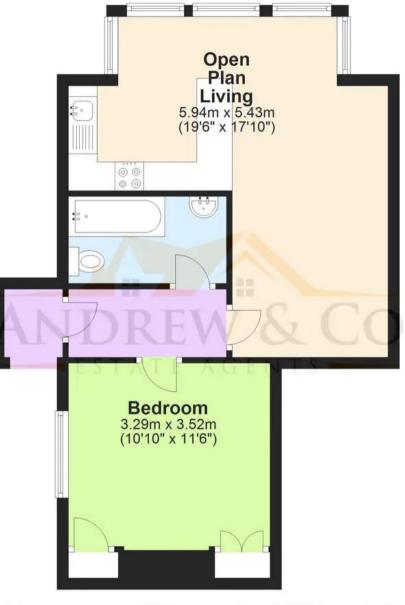

#### Hallway

**Open Plan Living Space** 19' 6" x 18' 3" (5.95m x 5.57m)

**Bathroom** 5' 5" x 8' 11" (1.64m x 2.73m)

**Bedroom** 10' 5" x 11' 7" (3.18m x 3.54m)

### **Ground Floor**

Approx. 45.8 sq. metres (492.6 sq. feet)

Total area: approx. 45.8 sq. metres (492.6 sq. feet)

Plans are for layout purposes only and not drawn to scale, with any doors, windows and other internal features merely intended as a guide.

Plan produced using PlanUp.

These particulars are intended to give a fair and reliable description of the property but no responsibility for any inaccuracy or error can be accepted and do not constitute an offer or contract. We have not tested any services or appliances (including central heating if fitted) referred to in these particulars and purchasers are advised to satisfy themselves as to the working order and condition, if a property is unoccupied at any time there may be reconnection charges for any switched off/disconnected or drained services or appliances. All measurements are approximate.