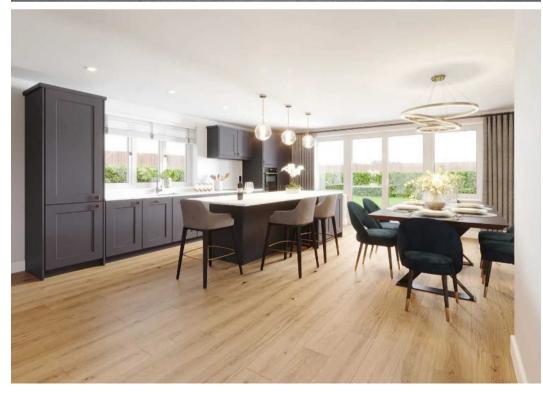

#### Accommodation (See floorplan for room sizes)

Each of the properties at Little Surrenden have been designed with longevity in mind, with each home featuring a downstairs bedroom and bathroom. The modern interiors match with modern day living, including openplan spaces, en-suites and kitchens featuring integrated appliances. The accommodation spans two floors with an entrance hallway, open-plan kitchen/dining/living room, two bedrooms bedroom, one en-suite, and the family bathroom to the ground floor. The upstairs features a further two spacious bedrooms, both featuring their own en-suite. The internal accommodation extends to a generous 1755sqft. The location, set back from the road and enjoying countryside views, is sure to appeal. There are views across farmland to the front and rear and the village itself is only 1.5 miles distant, accessible by foot.

#### **Ground Floor**

The ground floor comprises a spacious entrance hallway featuring a useful storage cupboard for keeping coats and shoes and leads to each of the ground floor rooms. The main living space is open-plan, with a well-designed kitchen including a large island. The kitchen features Bosch integrated appliances (fridge/freezer, dishwasher, washing machine, oven & induction hob) and also overlooks the garden to the rear. The living space is to the front of the house and generously sized. There are two bedrooms on the ground floor, with the main bedroom enjoying its own en-suite. Stairs lead from the main living space to the first floor.