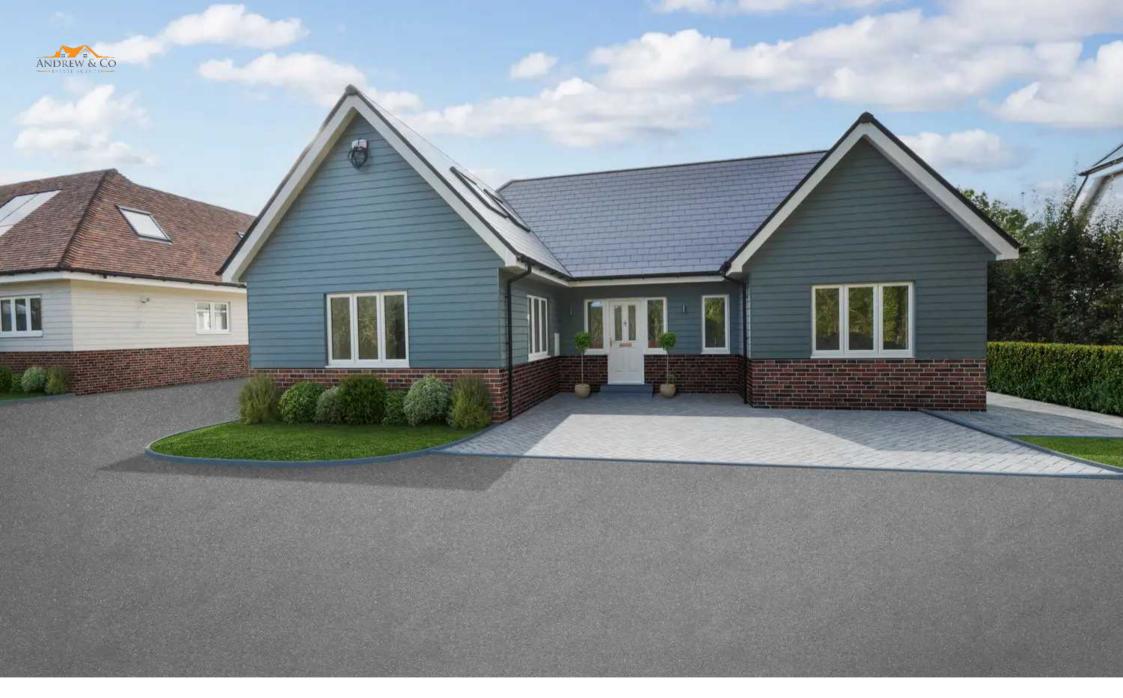

The Old Dairy, Little Surrenden, Ashford Road £725,000

## The Old Dairy, Little Surrenden

### , Ashford

The quaint Little Surrenden development comprises a mix of 3 and 4 bedroom detached and semidetached properties, all built to an exceptionally high standard by local developers Kennett Brothers, featuring eco-friendly Air Source Heat Pumps, Solar Panels and beautiful interiors. Tenure: Freehold

- Three/four bedroom detached home
- One ground floor bedroom with en-suite shower room
- Stunning kitchens with integrated Bosch appliances
- 10-year Buildzone Warranty
- Air Source Heat Pump
- Landscaped garden including Indian Sandstone patio's and pathways
- Block-paved driveway parking for three cars
- Build complete Nov' 2023