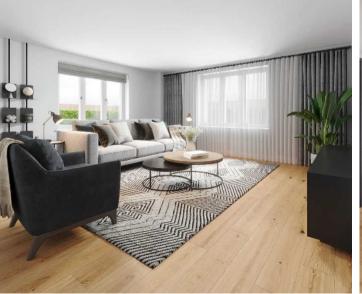

#### **Ground Floor**

The ground floor comprises a spacious entrance hallway featuring a useful storage cupboard for keeping coats and shoes and leads to each of the ground floor rooms. The main living space is open-plan, with a well-designed kitchen including a large island. The kitchen features Bosch integrated appliances (fridge/freezer, dishwasher, washing machine, oven & induction hob) and also overlooks the garden to the rear. The living space is to the front of the house and generously sized. There are two bedrooms on the ground floor, with the main bedroom enjoying its own en-suite. Stairs lead from the main living space to the first floor.

#### **First Floor**

Upstairs are another two bedrooms, both generous in their proportions. Each of the bedrooms on the first floor feature an en-suite. To one side of the house the bedroom, dressing area and en-suite occupy the length of the house, whilst the second bedroom not only enjoys an ensuite but a large store area too. Each of the bedrooms enjoy stunning views across farmland to the front and rear. The construction of the homes included a warm roof system, which allows for greater headroom on the first floor. Much like the bedrooms, the landing also enjoys a lovely view across the farmland and there is space here to create a cosy reading nook.