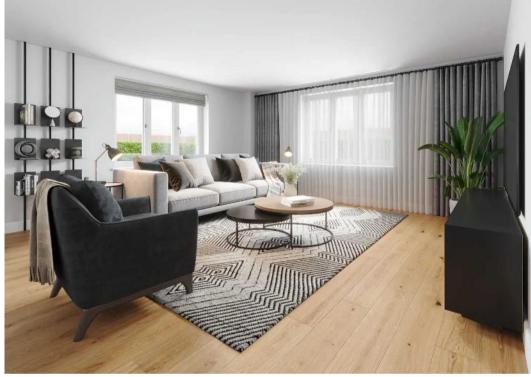

#### **Ground Floor**

The ground floor comprises a spacious entrance hallway featuring a useful storage cupboard for keeping coats and shoes and leads to each of the ground floor rooms. The main living space is open-plan, with a well-designed kitchen including a large island. The kitchen features Bosch integrated appliances (fridge/freezer, dishwasher, washing machine, oven & induction hob) and also overlooks the garden to the rear. The living space is to the front of the house and generously sized. There are two bedrooms on the ground floor, with the main bedroom enjoying its own en-suite. Stairs lead from the main living space to the first floor.