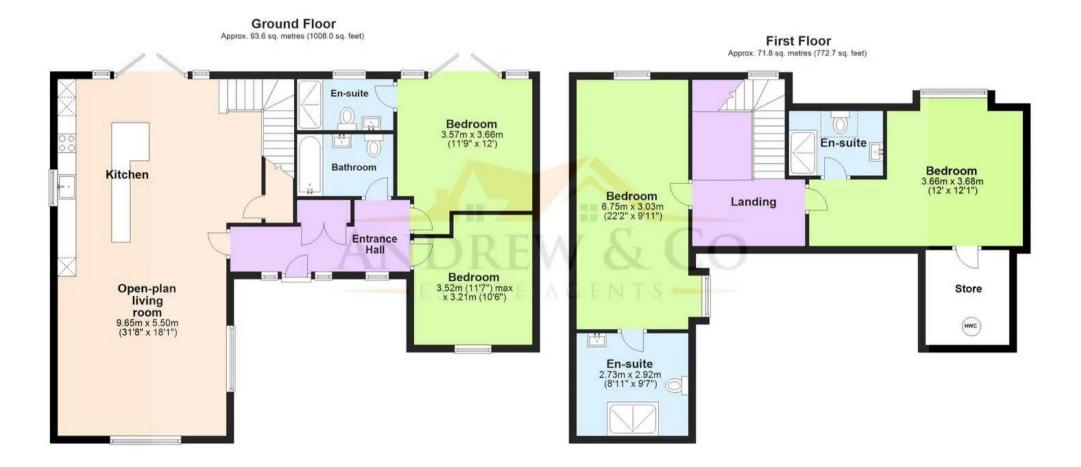

#### Accommodation (See floorplan for room sizes)

Each of the properties at Little Surrenden have been designed with longevity in mind, with each home featuring a downstairs bedroom and bathroom. The modern interiors match with modern day living, including openplan spaces, en-suites and kitchens featuring integrated appliances. The accommodation spans two floors with an entrance hallway, open-plan kitchen/dining/living room, two bedrooms bedroom, one en-suite, and the family bathroom to the ground floor. The upstairs features a further two spacious bedrooms, both featuring their own en-suite. The internal accommodation extends to a generous 1755sqft. The location, set back from the road and enjoying countryside views, is sure to appeal. There are views across farmland to the front and rear and the village itself is only 1.5 miles distant, accessible by foot.

#### **Ground Floor**

The ground floor comprises a spacious entrance hallway featuring a useful storage cupboard for keeping coats and shoes and leads to each of the ground floor rooms. The main living space is open-plan, with a well-designed kitchen including a large island. The kitchen features Bosch integrated appliances (fridge/freezer, dishwasher, washing machine, oven & induction hob) and also overlooks the garden to the rear. The living space is to the front of the house and generously sized. There are two bedrooms on the ground floor, with the main bedroom enjoying its own en-suite. Stairs lead from the main living space to the first floor.

#### **First Floor**

Upstairs are another two bedrooms, both generous in their proportions. Each of the bedrooms on the first floor feature an en-suite. To one side of the house the bedroom, dressing area and en-suite occupy the length of the house, whilst the second bedroom not only enjoys an ensuite but a large store area too. Each of the bedrooms enjoy stunning views across farmland to the front and rear. The construction of the homes included a warm roof system, which allows for greater headroom on the first floor. Much like the bedrooms, the landing also enjoys a lovely view across the farmland and there is space here to create a cosy reading nook.

#### REAR GARDEN

ON DRIVE

3 Parking Spaces

Total area: approx. 165.4 sq. metres (1780.7 sq. feet) Para are for ayout purpose only and are not straw the coate, with any occur, windows and other internal features more y interded as a purce. More material using Nature