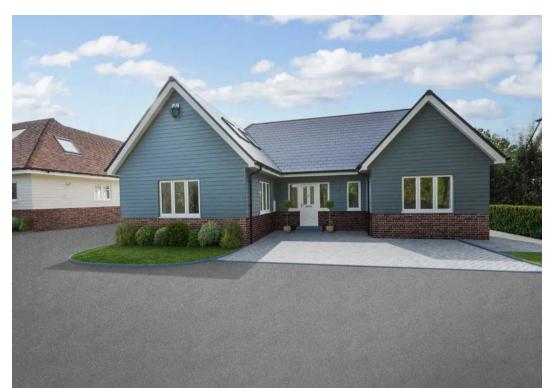

The Old Dairy, Little Surrenden, Ashford Road £725,000

## The Old Dairy, Little Surrenden

### , Ashford

The quaint Little Surrenden development comprises a mix of 3 and 4 bedroom detached and semidetached properties, all built to an exceptionally high standard by local developers Kennett Brothers, featuring eco-friendly Air Source Heat Pumps, Solar Panels and beautiful interiors. Tenure: Freehold

- Three/four bedroom detached home
- One ground floor bedroom with en-suite shower room
- Stunning kitchens with integrated Bosch appliances
- 10-year Buildzone Warranty
- Air Source Heat Pump
- Landscaped garden including Indian Sandstone patio's and pathways
- Block-paved driveway parking for three cars
- Build complete Nov' 2023