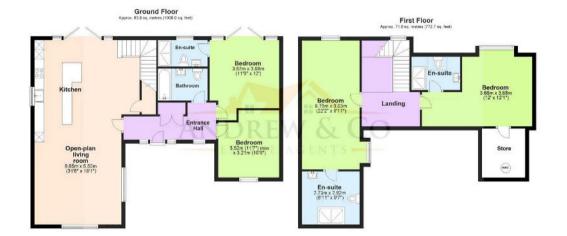

#### Accommodation (See floorplan for room sizes)

Each of the properties at Little Surrenden have been designed with longevity in mind, with each home featuring a downstairs bedroom and bathroom. The modern interiors match with modern day living, including openplan spaces, en-suites and kitchens featuring integrated appliances. The accommodation spans two floors with an entrance hallway, open-plan kitchen/dining/living room, two bedrooms bedroom, one en-suite, and the family bathroom to the ground floor. The upstairs features a further two spacious bedrooms, both featuring their own en-suite. The internal accommodation extends to a generous 1755sqft. The location, set back from the road and enjoying countryside views, is sure to appeal. There are views across farmland to the front and rear and the village itself is only 1.5 miles distant, accessible by foot.

#### **Ground Floor**

The ground floor comprises a spacious entrance hallway featuring a useful storage cupboard for keeping coats and shoes and leads to each of the ground floor rooms. The main living space is open-plan, with a well-designed kitchen including a large island. The kitchen features Bosch integrated appliances (fridge/freezer, dishwasher, washing machine, oven & induction hob) and also overlooks the garden to the rear. The living space is to the front of the house and generously sized. There are two bedrooms on the ground floor, with the main bedroom enjoying its own en-suite. Stairs lead from the main living space to the first floor.

#### **First Floor**

Upstairs are another two bedrooms, both generous in their proportions. Each of the bedrooms on the first floor feature an en-suite. To one side of the house the bedroom, dressing area and en-suite occupy the length of the house, whilst the second bedroom not only enjoys an ensuite but a large store area too. Each of the bedrooms enjoy stunning views across farmland to the front and rear. The construction of the homes included a warm roof system, which allows for greater headroom on the first floor. Much like the bedrooms, the landing also enjoys a lovely view across the farmland and there is space here to create a cosy reading nook.

#### REAR GARDEN

ON DRIVE

3 Parking Spaces

Total area: approx. 165.4 sq. metres (1780.7 sq. feet) Para are for ayout purpose only and are not straw the coate, with any occur, windows and other internal features more y interded as a purce. More material using Nature