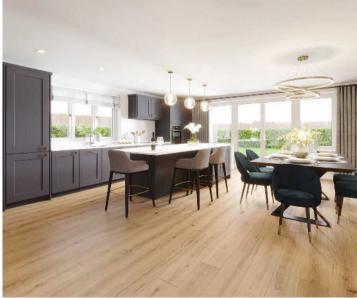

#### Accommodation (See floorplan for room sizes)

Each of the properties at Little Surrenden have been designed with longevity in mind, with each home featuring a downstairs bedroom and bathroom. The modern interiors match with modern day living, including openplan spaces, en-suites and kitchens featuring integrated appliances. The accommodation spans two floors with an entrance hallway, open-plan kitchen/dining/living room, two bedrooms bedroom, one en-suite, and the family bathroom to the ground floor. The upstairs features a further two spacious bedrooms, both featuring their own en-suite. The internal accommodation extends to a generous 1755sqft. The location, set back from the road and enjoying countryside views, is sure to appeal. There are views across farmland to the front and rear and the village itself is only 1.5 miles distant, accessible by foot.

#### **Ground Floor**

The ground floor comprises a spacious entrance hallway featuring a useful storage cupboard for keeping coats and shoes and leads to each of the ground floor rooms. The main living space is open-plan, with a well-designed kitchen including a large island. The kitchen features Bosch integrated appliances (fridge/freezer, dishwasher, washing machine, oven & induction hob) and also overlooks the garden to the rear. The living space is to the front of the house and generously sized. There are two bedrooms on the ground floor, with the main bedroom enjoying its own en-suite. Stairs lead from the main living space to the first floor.