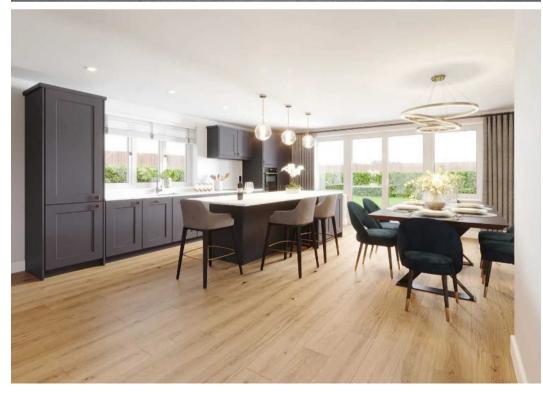

#### **Ground Floor**

The ground floor comprises a spacious entrance hallway featuring a useful storage cupboard for keeping coats and shoes and leads to each of the ground floor rooms. The main living space is open-plan, with a well-designed kitchen including a large island. The kitchen features Bosch integrated appliances (fridge/freezer, dishwasher, washing machine, oven & induction hob) and also overlooks the garden to the rear. The living space is to the front of the house and generously sized. There are two bedrooms on the ground floor, with the main bedroom enjoying its own en-suite. Stairs lead from the main living space to the first floor.