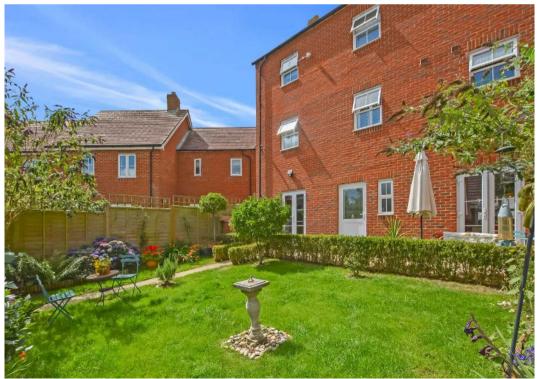

and: F

Tenure: Freehold

- Offers in Excess £450,000
- Large 4/5 Bedroom Family Home
- Two Reception Rooms
- Offers Flexible Living Arrangements
- Local Amenities in Walking Distance
- Driveway with Single Garage



#### **Entrance Hall**

Kitchen Diner

22' 8" x 11' 6" (6.90m x 3.50m)

**Reception Room** 

22' 8" x 11' 2" (6.90m x 3.40m)

**Downstairs WC** 

First Floor Landing

Lounge

22' 7" x 11' 3" (6.89m x 3.42m)

**Bedroom** 

14' 2" x 11' 6" (4.33m x 3.50m)

En-suite

**Upstairs WC** 

Second Floor Landing

Bedroom

12' 9" x 11' 6" (3.88m x 3.50m)

Bedroom

12' 7" x 9' 11" (3.84m x 3.02m)

**Bedroom** 

9' 9" x 11' 4" (2.96m x 3.46m)

Bedroom/Study

7' 3" x 8' 2" (2.22m x 2.49m)

en-suite

Bathroom







### GARDEN

### GARAGE

Single Garage

# ON DRIVE

1 Parking Space



































#### First Floor

Approx. 63.2 sq. metres (680.4 sq. feet)



#### **Ground Floor**

Reception
Room
6.90m x 3.40m
(22'8" x 11'6")

Reception
(22'8" x 11'6")

Reception
(22'7" x 11'2")

Reception
(18'10" x 8'7")

#### Second Floor

Approx. 63.6 sq. metres (684.8 sq. feet)



Total area: approx. 204.7 sq. metres (2202.8 sq. feet)

These particulars are intended to give a fair and reliable description of the property but no responsibility for any inaccuracy or error can be accepted and do not constitute an offer or contract. We have not tested any services or appliances (including central heating if litted) referred to in these particulars and purchasers are advised to satisfy themselves as to the working order and condition, if a property is unoccupied at any time t