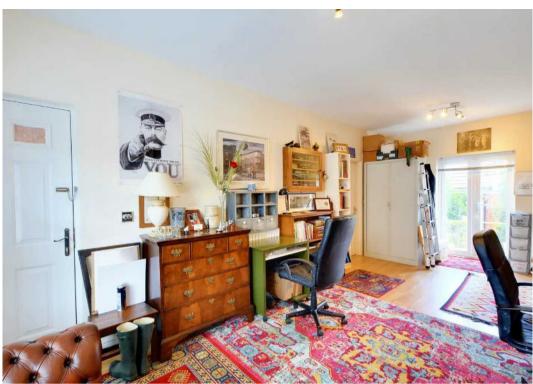

Bedroom

12' 7" x 9' 11" (3.84m x 3.02m)

**Bedroom** 

9' 9" x 11' 4" (2.96m x 3.46m)

Bedroom/Study

7' 3" x 8' 2" (2.22m x 2.49m)

en-suite

Bathroom