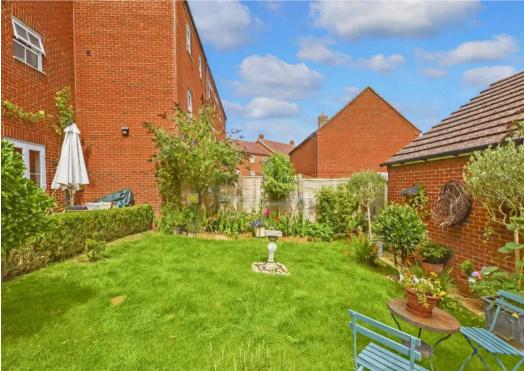

band: F

Tenure: Freehold

- Offers in Excess £450,000
- Large 4/5 Bedroom Family Home
- Two Reception Rooms
- Offers Flexible Living Arrangements
- Local Amenities in Walking Distance
- Driveway with Single Garage



#### **Entrance Hall**

Kitchen Diner

22' 8" x 11' 6" (6.90m x 3.50m)

**Reception Room** 

22' 8" x 11' 2" (6.90m x 3.40m)

**Downstairs WC** 

First Floor Landing

Lounge

22' 7" x 11' 3" (6.89m x 3.42m)

**Bedroom** 

14' 2" x 11' 6" (4.33m x 3.50m)

En-suite

**Upstairs WC** 

Second Floor Landing

Bedroom

12' 9" x 11' 6" (3.88m x 3.50m)

Bedroom

12' 7" x 9' 11" (3.84m x 3.02m)

**Bedroom** 

9' 9" x 11' 4" (2.96m x 3.46m)

Bedroom/Study

7' 3" x 8' 2" (2.22m x 2.49m)

en-suite

Bathroom







### GARDEN

### GARAGE

Single Garage

# ON DRIVE

1 Parking Space



































#### First Floor

Approx. 63.2 sq. metres (680.4 sq. feet)



#### **Ground Floor**

Reception
Room
6.90m x 3.40m
(22'8" x 11'6")

Reception
(22'8" x 11'6")

Reception
(22'7" x 11'2")

Reception
(18'10" x 8'7")

#### Second Floor

Approx. 63.6 sq. metres (684.8 sq. feet)



Total area: approx. 204.7 sq. metres (2202.8 sq. feet)

These particulars are intended to give a fair and reliable description of the property but no responsibility for any inaccuracy or error can be accepted and do not constitute an offer or contract. We have not tested any services or appliances (including central heating if litted) referred to in these particulars and purchasers are advised to satisfy themselves as to the working order and condition, if a property is unoccupied at any time