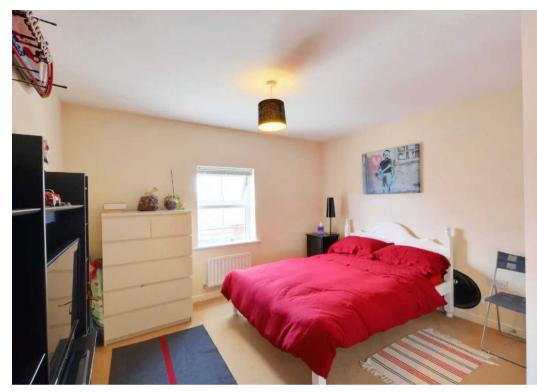

Bedroom

12' 7" x 9' 11" (3.84m x 3.02m)

**Bedroom** 

9' 9" x 11' 4" (2.96m x 3.46m)

Bedroom/Study

7' 3" x 8' 2" (2.22m x 2.49m)

en-suite

Bathroom