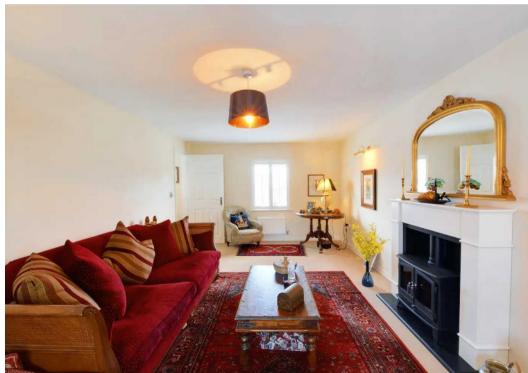

#### **Entrance Hall**

Kitchen Diner

22' 8" x 11' 6" (6.90m x 3.50m)

**Reception Room** 

22' 8" x 11' 2" (6.90m x 3.40m)

**Downstairs WC** 

First Floor Landing

Lounge