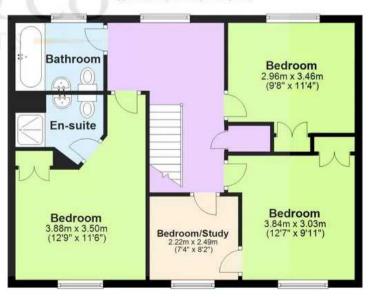

22' 7" x 11' 3" (6.89m x 3.42m)

**Bedroom** 

14' 2" x 11' 6" (4.33m x 3.50m)

En-suite

**Upstairs WC** 

Second Floor Landing

Bedroom

12' 9" x 11' 6" (3.88m x 3.50m)

Bedroom

12' 7" x 9' 11" (3.84m x 3.02m)

**Bedroom** 

9' 9" x 11' 4" (2.96m x 3.46m)

Bedroom/Study

7' 3" x 8' 2" (2.22m x 2.49m)

en-suite

Bathroom