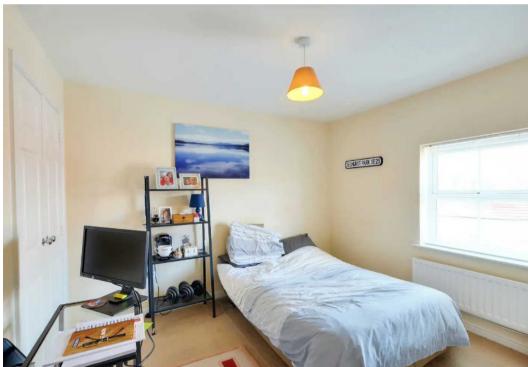

22' 7" x 11' 3" (6.89m x 3.42m)

**Bedroom** 

14' 2" x 11' 6" (4.33m x 3.50m)

En-suite

**Upstairs WC** 

Second Floor Landing

Bedroom

12' 9" x 11' 6" (3.88m x 3.50m)