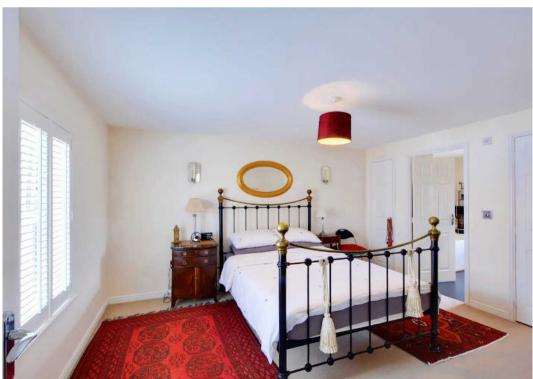

22' 7" x 11' 3" (6.89m x 3.42m)

**Bedroom** 

14' 2" x 11' 6" (4.33m x 3.50m)

En-suite

**Upstairs WC** 

Second Floor Landing

Bedroom

12' 9" x 11' 6" (3.88m x 3.50m)