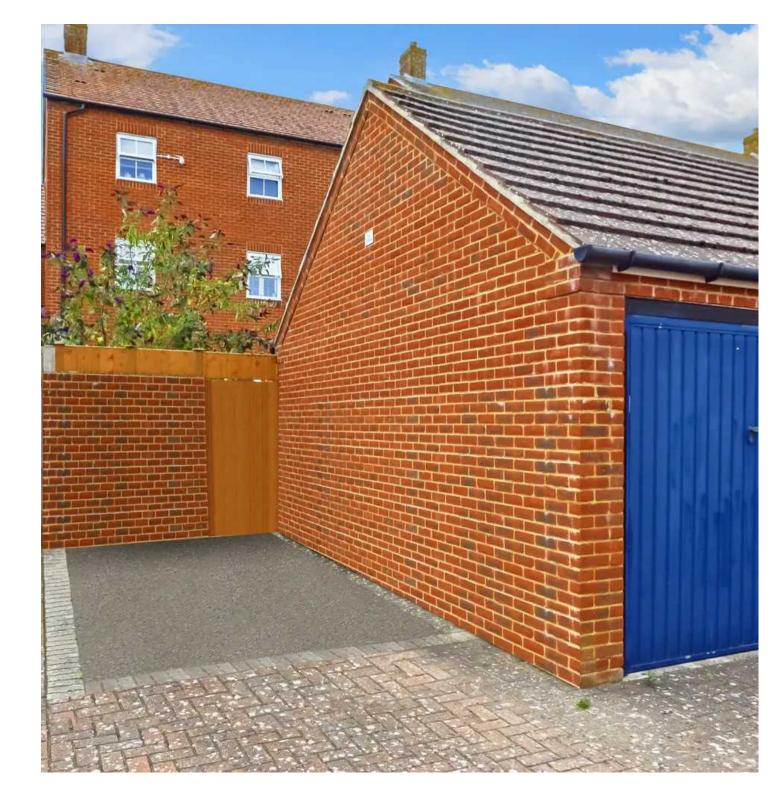

il Tax band: F

Tenure: Freehold

- Offers in Excess £450,000
- Large 4/5 Bedroom Family Home
- Two Reception Rooms
- Offers Flexible Living Arrangements
- Local Amenities in Walking Distance
- Driveway with Single Garage



#### **Entrance Hall**

Kitchen Diner

22' 8" x 11' 6" (6.90m x 3.50m)

**Reception Room** 

22' 8" x 11' 2" (6.90m x 3.40m)

**Downstairs WC** 

First Floor Landing

Lounge

22' 7" x 11' 3" (6.89m x 3.42m)

**Bedroom** 

14' 2" x 11' 6" (4.33m x 3.50m)

En-suite

**Upstairs WC** 

Second Floor Landing

Bedroom

12' 9" x 11' 6" (3.88m x 3.50m)

Bedroom

12' 7" x 9' 11" (3.84m x 3.02m)

**Bedroom** 

9' 9" x 11' 4" (2.96m x 3.46m)

Bedroom/Study

7' 3" x 8' 2" (2.22m x 2.49m)

en-suite

Bathroom







### GARDEN

### GARAGE

Single Garage

# ON DRIVE

1 Parking Space



































#### First Floor

Approx. 63.2 sq. metres (680.4 sq. feet)



#### **Ground Floor**

Reception
Room
6.90m x 3.40m
(22'8" x 11'6")

Reception
(22'8" x 11'6")

Reception
(22'7" x 11'2")

Reception
(18'10" x 8'7")

#### Second Floor

Approx. 63.6 sq. metres (684.8 sq. feet)



Total area: approx. 204.7 sq. metres (2202.8 sq. feet)

These particulars are intended to give a fair and reliable description of the property but no responsibility for any inaccuracy or error can be accepted and do not constitute an offer or contract. We have not tested any services or appliances (including central heating if litted) referred to in these particulars and purchasers are advised to satisfy themselves as to the working order and condition, if a property is unoccupied at an