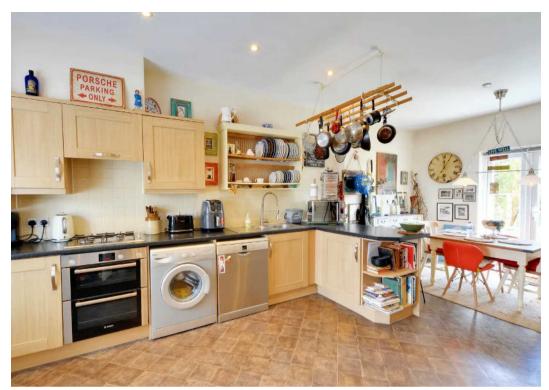

#### **Entrance Hall**

Kitchen Diner

22' 8" x 11' 6" (6.90m x 3.50m)

**Reception Room** 

22' 8" x 11' 2" (6.90m x 3.40m)

**Downstairs WC** 

First Floor Landing

Lounge