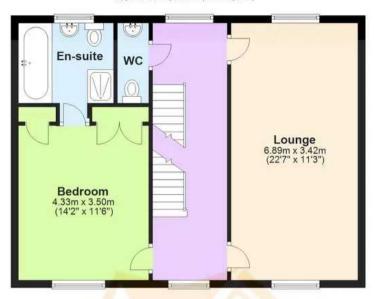

#### **Entrance Hall**

Kitchen Diner

22' 8" x 11' 6" (6.90m x 3.50m)

**Reception Room** 

22' 8" x 11' 2" (6.90m x 3.40m)

**Downstairs WC** 

First Floor Landing

Lounge

22' 7" x 11' 3" (6.89m x 3.42m)

**Bedroom** 

14' 2" x 11' 6" (4.33m x 3.50m)

En-suite

**Upstairs WC** 

Second Floor Landing

Bedroom

12' 9" x 11' 6" (3.88m x 3.50m)