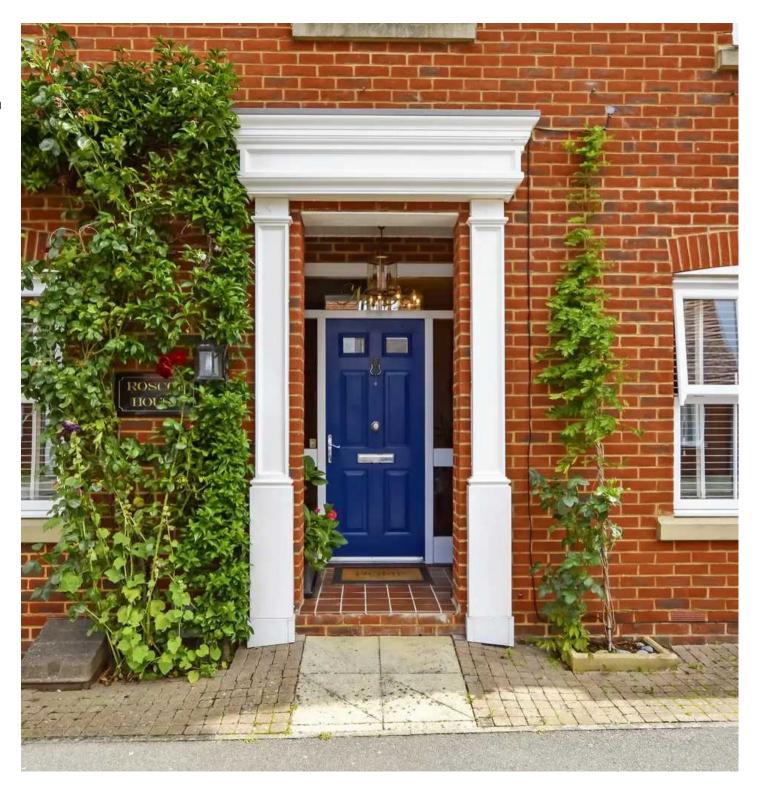

#### **Entrance Hall**

Kitchen Diner

22' 8" x 11' 6" (6.90m x 3.50m)

**Reception Room** 

22' 8" x 11' 2" (6.90m x 3.40m)

**Downstairs WC** 

First Floor Landing

Lounge