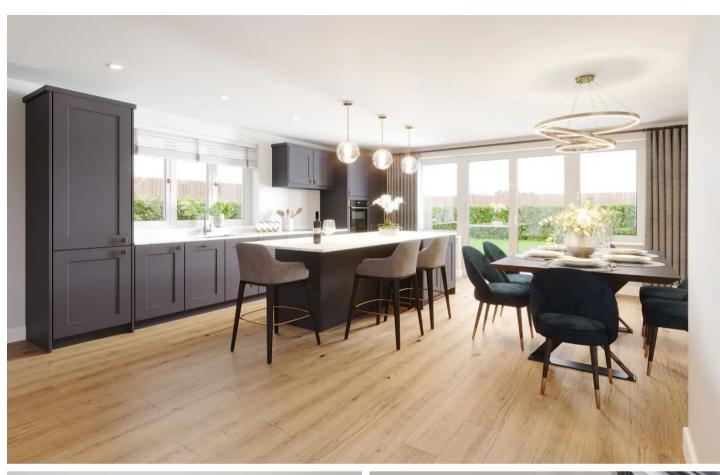

Tenure: Freehold

- Three double bedrooms
- One ground-floor bedroom with en-suite shower room
- Stunning kitchen with integrated appliances
- 10-year Buildzone warranty
- Air Source Heat Pump
- Semi-detached family home
- CAT 6 cabling to all TV points
- uPVC double glazed windows throughout and Composite front doors with 5-point level locking system
- Landscaped garden including Indian Sandstone patio's and pathways
- Block paved driveway