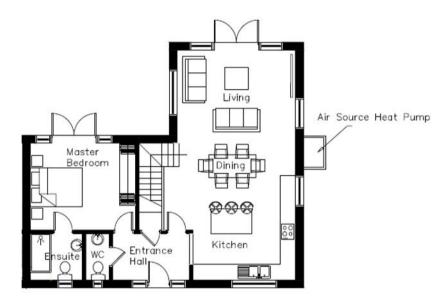

#### **Entrance Hallway**

#### wc

Open Plan Living Room/Kitchen

Bedroom

En-suite

First floor landing

Bedroom

Bedroom

Bathroom

#### Services

Mains electricity & water. Private drainage (Sewage Treatment Plant). Air Source Central Heating.

Location Finder what3words: ///crossword.jumbled.marzipan