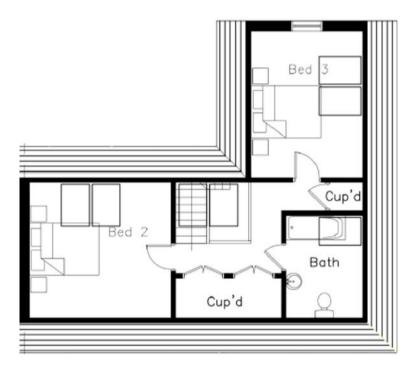

#### wc

Open Plan Living Room/Kitchen

Bedroom

En-suite

First floor landing

Bedroom

Bedroom

Bathroom