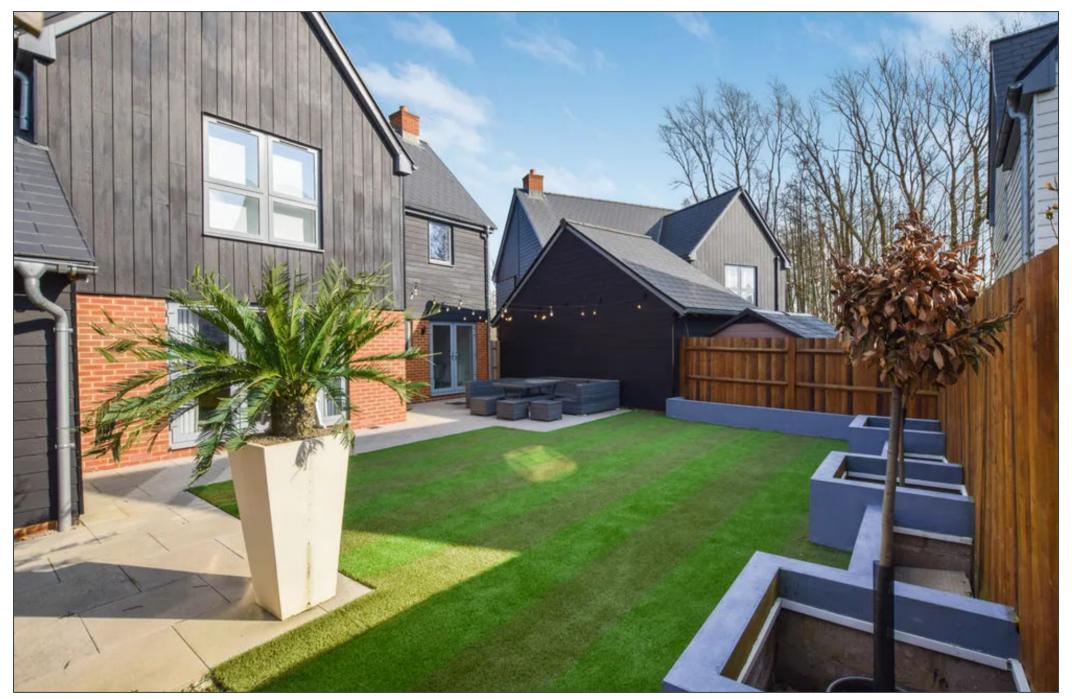

## **Property Description**

Beautifully presented four bedroom detached property situated in the popular and picturesque lakeside development Conningbrook Lakes. This family home constructed in 2019 in "The Beach" style offers light and spacious accommodation throughout, south facing garden, carport and driveway. Early viewing is highly recommended.

## **Key Features**

- ✓ Constructed 2019
- ✓ South Facing Garden
- ✓ En-suite To Bedroom One
- Carport and Driveway
- ✓ Four Bedroom Detached Home
- ✓ Three Reception Rooms
- ✓ Popular Location
- ✓ Landscaped Garden with Artificial Lawn