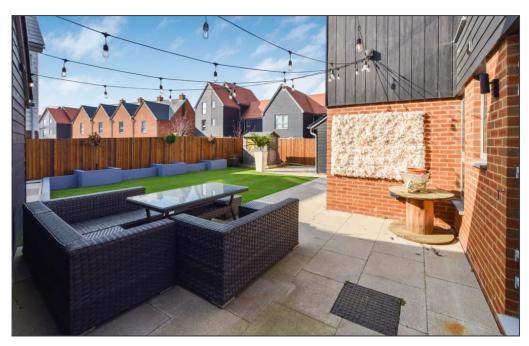

## **Property Description**

Beautifully presented four bedroom detached property situated in the popular and picturesque lakeside development Conningbrook Lakes. This family home constructed in 2019 in "The Beach" style offers light and spacious accommodation throughout, south facing garden, carport and driveway. Early viewing is highly recommended.

## **Key Features**

- ✓ Constructed 2019
- ✓ South Facing Garden
- ✓ En-suite To Bedroom One
- Carport and Driveway
- ✓ Four Bedroom Detached Home
- ✓ Three Reception Rooms
- ✓ Popular Location
- ✓ Landscaped Garden with Artificial Lawn