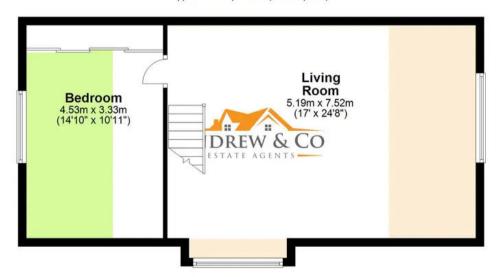

# Living Room

24′ 8″ x 17′ 4″ (7.52m x 5.29m)

#### Bedroom

12' 3" x 10' 7" (3.74m x 3.23m)

#### **Ground Floor**

Approx. 68.6 sq. metres (738.1 sq. feet)

First Floor

Approx. 57.9 sq. metres (623.7 sq. feet)

Total area: approx. 126.5 sq. metres (1361.8 sq. feet)

Plans are for layout purposes only and not drawn to scale, with any doors, windows and other internal features merely intended as a guide.