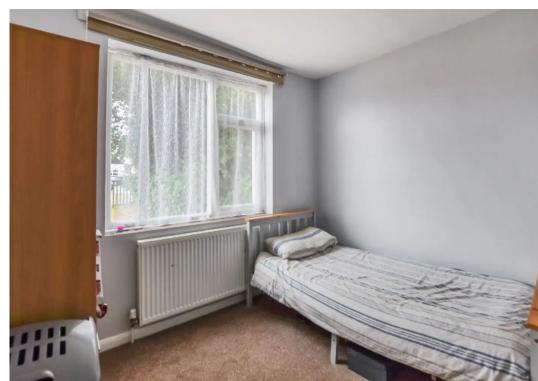

#### Bedroom

9' 6" x 7' 8" (2.9m x 2.34m)

#### Bedroom

9' 4" x 7' 6" (2.85m x 2.29m)