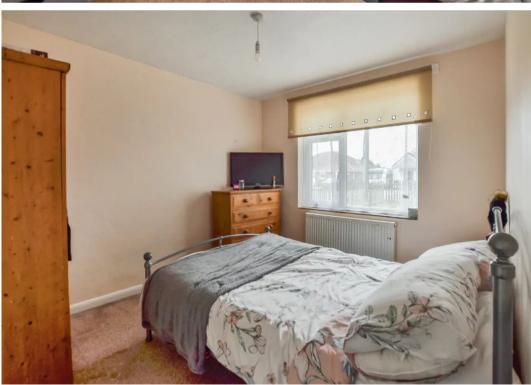

#### Bedroom

12' 3" x 10' 7" (3.74m x 3.23m)

#### Bedroom

10' 6" x 9' 4" (3.2m x 2.85m)