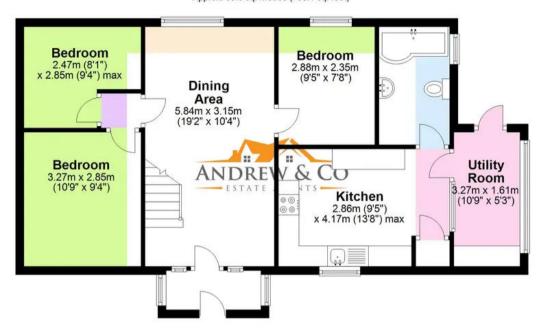

#### **Entrance Porch**

# **Dinning Room**

19' 2" x 10' 4" (5.85m x 3.15m)

#### Kitchen

13' 8" x 9' 4" (4.17m x 2.85m)

### **Utility Room**

#### Bathroom

#### Bedroom

9' 6" x 7' 8" (2.9m x 2.34m)

#### Bedroom

9' 4" x 7' 6" (2.85m x 2.29m)

#### Bedroom

10' 6" x 9' 4" (3.2m x 2.85m)

#### **Ground Floor**

Approx. 68.6 sq. metres (738.1 sq. feet)

First Floor

Approx. 57.9 sq. metres (623.7 sq. feet)

Total area: approx. 126.5 sq. metres (1361.8 sq. feet)

Plans are for layout purposes only and not drawn to scale, with any doors, windows and other internal features merely intended as a guide.