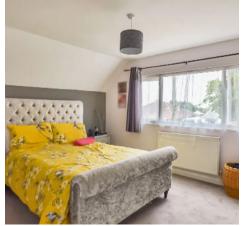

#### Bedroom

12' 3" x 10' 7" (3.74m x 3.23m)

#### Bedroom

9' 6" x 7' 8" (2.9m x 2.34m)

#### Bedroom

9' 4" x 7' 6" (2.85m x 2.29m)

#### Bedroom

10' 6" x 9' 4" (3.2m x 2.85m)