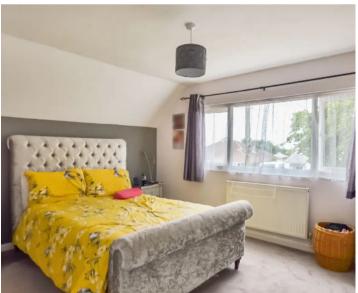

#### Bedroom

12' 3" x 10' 7" (3.74m x 3.23m)

#### Bedroom

9' 6" x 7' 8" (2.9m x 2.34m)

#### Bedroom

9' 4" x 7' 6" (2.85m x 2.29m)

#### Bedroom

10' 6" x 9' 4" (3.2m x 2.85m)