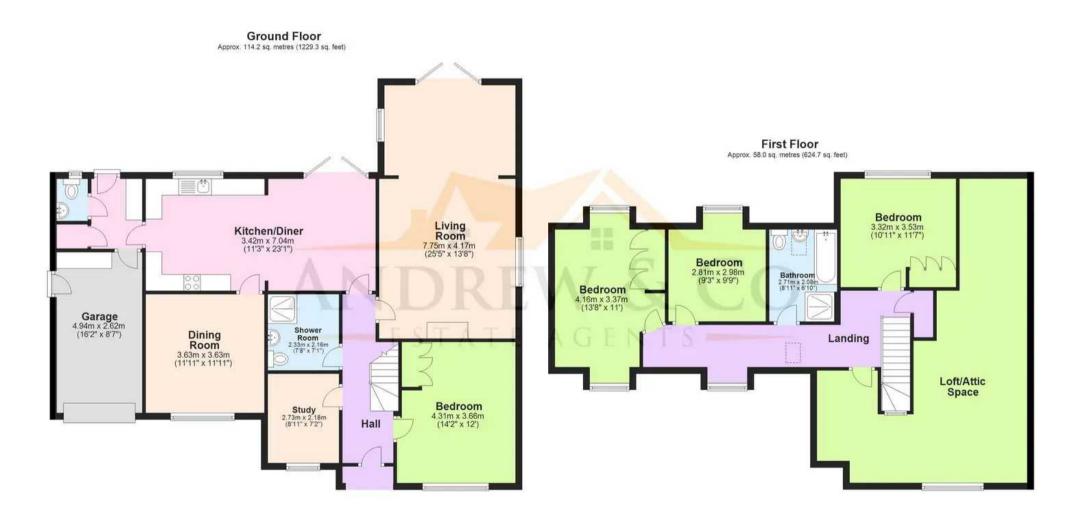

Council Tax band: E

Tenure: Freehold

- Substantial chalet style bungalow
- Versatile accommodation offering 4/5 bedrooms
- Large extending living room
- Impressive kitchen/dining room and separate formal dining room
- Two bathrooms one on each floor
- Lovely large garden, south-easterly facing
- Plenty of driveway parking
- Prestigious Sandyhurst Lane location
- Easy reach of local amenities including the M20, Town Centre, International Station and Schools

Entrance Hallway

Study

Bedroom/Reception room

Shower room

Living room

Kitchen/dining room

Dining room

**Utility room** 

wc

First floor landing

Bedroom

Bedroom

Bedroom

Bathroom

Attic space