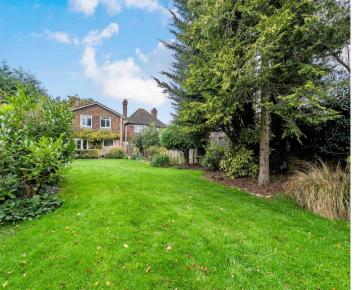

## FRONT GARDEN

Mostly laid to lawn with gated side access to rear garden.

## GARDEN

Mostly laid to lawn with range of shrub and flower borders, patio area and gated side access.