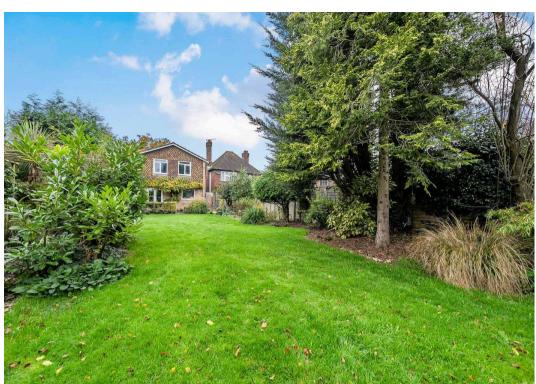

## GARDEN

Mostly laid to lawn with range of shrub and flower borders, patio area and gated side access.