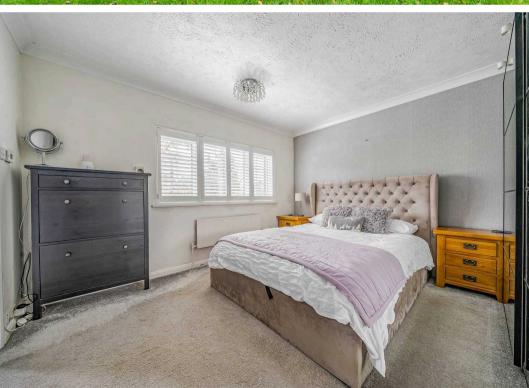

#### **Bedroom**

12' 4" x 11' 8" (3.76m x 3.56m)

Carpeted and window with shutters to front.

#### En-suite

Low level wc, wash hand basin with mixer tap and vanity cupboard under, extractor fan, obscured window to front and tiled shower cubicle.