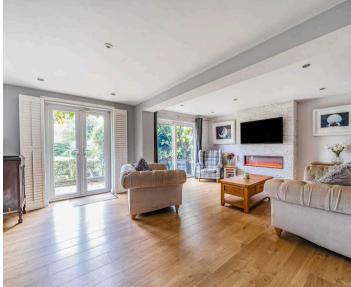

## **Sitting Room**

19' 11" x 13' 10" (6.07m x 4.22m)

With French doors with shutters and sliding patio doors leading to rear garden, living flame effect electric fire.

#### Kitchen

With range of white shaker style cupboards and drawers beneath worksurfaces with additional wall mounted units, 5 ring gas hob with tiled splashback and extractor over, low level oven, space and plumbing for washing machine and dishwasher, window to rear and stable door leading to garden, I and half bowl ceramic sink with mixer tap and drainer, pantry.