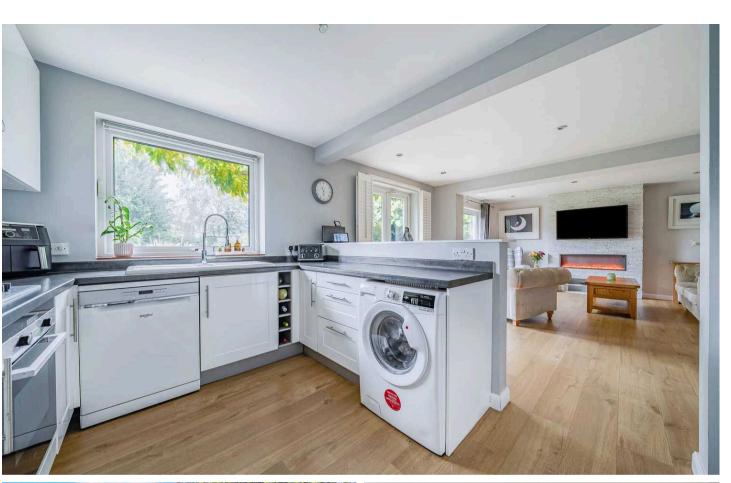

#### Kitchen

With range of white shaker style cupboards and drawers beneath worksurfaces with additional wall mounted units, 5 ring gas hob with tiled splashback and extractor over, low level oven, space and plumbing for washing machine and dishwasher, window to rear and stable door leading to garden, I and half bowl ceramic sink with mixer tap and drainer, pantry.