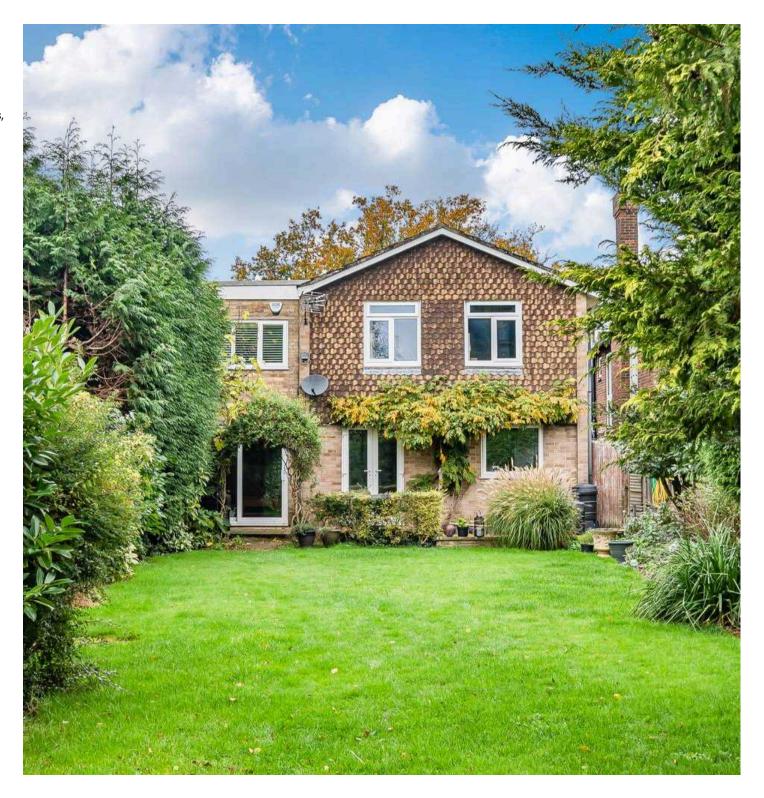

## GARDEN

Mostly laid to lawn with range of shrub and flower borders, patio area and gated side access.