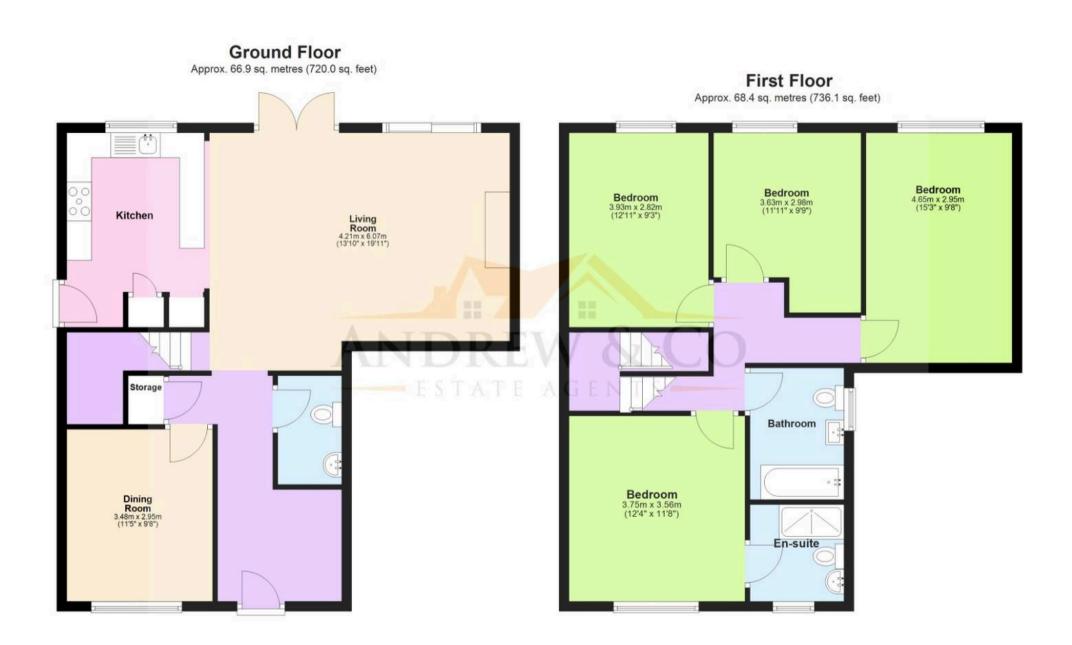

## **Entrance Hallway**

With stairs leading to first floor and storage cupboard.

#### Cloakroom

With low level wc, wash hand basin and utility area.

## **Sitting Room**

19' 11" x 13' 10" (6.07m x 4.22m)

With French doors with shutters and sliding patio doors leading to rear garden, living flame effect electric fire.

#### Kitchen

With range of white shaker style cupboards and drawers beneath worksurfaces with additional wall mounted units, 5 ring gas hob with tiled splashback and extractor over, low level oven, space and plumbing for washing machine and dishwasher, window to rear and stable door leading to garden, I and half bowl ceramic sink with mixer tap and drainer, pantry.

## **Dining Room**

11' 5" x 9' 8" (3.48m x 2.95m)

With window outlook to front.

### Landing

Carpeted with loft access and window to side.

#### **Bedroom**

12' 4" x 11' 8" (3.76m x 3.56m)

Carpeted and window with shutters to front.

#### En-suite

Low level wc, wash hand basin with mixer tap and vanity cupboard under, extractor fan, obscured window to front and tiled shower cubicle.

#### **Bedroom**

15' 3" x 9' 8" (4.65m x 2.95m)

Carpeted with window to rear with benefit of shutters.

#### **Bedroom**

12' 11" x 9' 3" (3.94m x 2.82m)

Carpeted with window to rear with benefits of roller blinds.