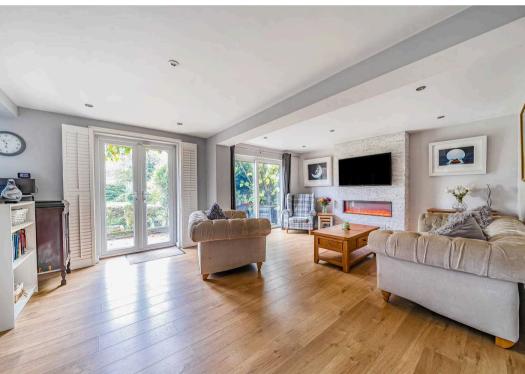

## **Sitting Room**

19' 11" x 13' 10" (6.07m x 4.22m)

With French doors with shutters and sliding patio doors leading to rear garden, living flame effect electric fire.