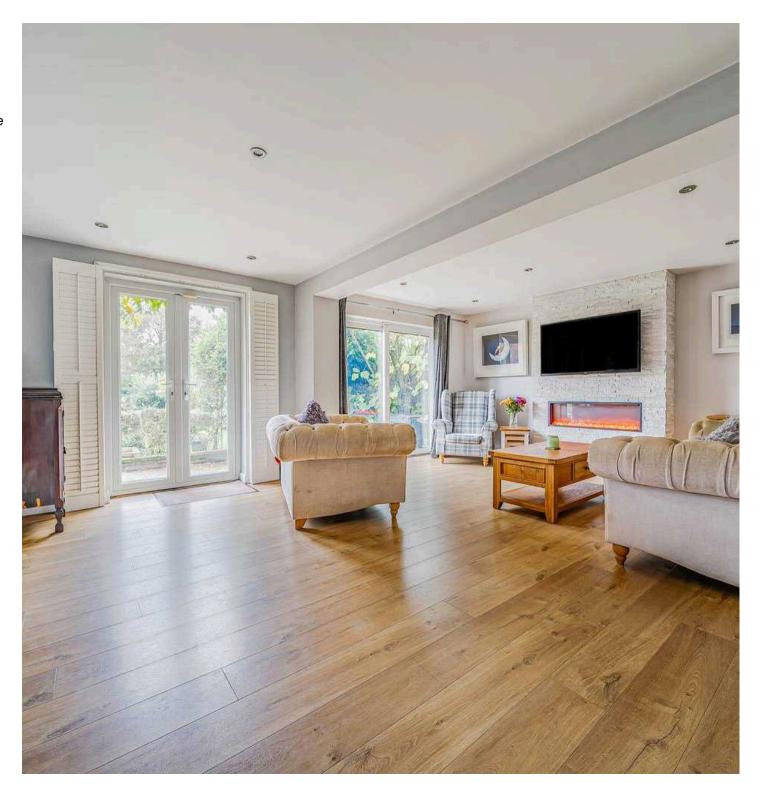

## **Sitting Room**

19' 11" x 13' 10" (6.07m x 4.22m)

With French doors with shutters and sliding patio doors leading to rear garden, living flame effect electric fire.