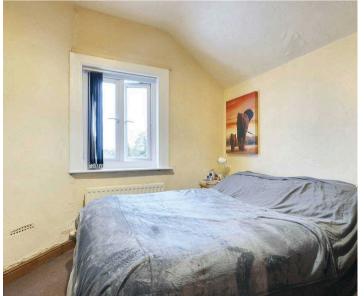

#### Bedroom 1

10' 6" x 9' 9" (3.19m x 2.97m)

Window to the rear, radiator, fitted carpet.

#### Bedroom 2

10' 10" x 9' 9" (3.31m x 2.97m)

Window to the rear, radiator, fitted carpet.

### Bedroom 3

9' 0" x 9' 1" (2.75m x 2.78m)

Window to the front, radiator, fitted carpet.