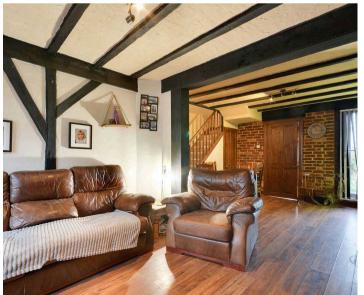

# Lounge

10' 5" x 11' 9" (3.18m x 3.57m)

Window to the front, gas fire with brick chimney surround, radiator, laminate wood flooring. Open to the Dining Room.

# **Dining Room**

10' 11" x 12' 1" (3.32m x 3.68m)

Door to the garden, gas fire with back boiler, under-stairs storage cupboard, laminate wood flooring.