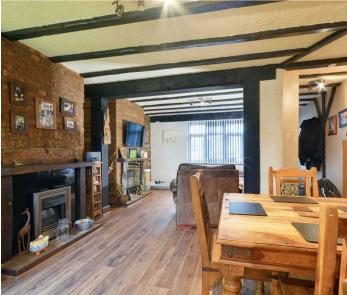

# Lounge

10' 5" x 11' 9" (3.18m x 3.57m)

Window to the front, gas fire with brick chimney surround, radiator, laminate wood flooring. Open to the Dining Room.

# **Dining Room**

10' 11" x 12' 1" (3.32m x 3.68m)

Door to the garden, gas fire with back boiler, under-stairs storage cupboard, laminate wood flooring.