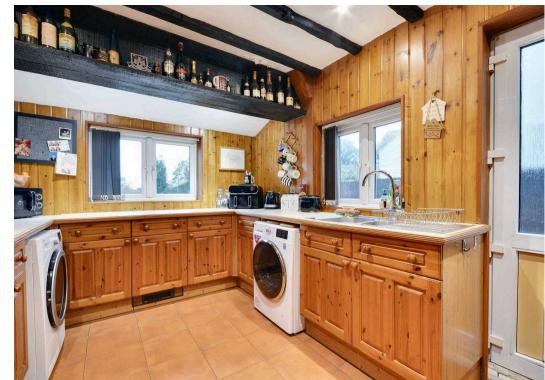

### **Kitchen**

12' 3" x 9' 1" (3.74m x 2.78m)

Comprising matching wall and base units with work surfaces over, inset stainless steel 1.5 bowl sink/drainer, eye-level built-in electric oven, 4-burner gas hob and extractor above. Space and plumbing for washing machine, tumble dryer and fridge/freezer. Tiles flooring. Windows to the rear and side and door leading out to the garden.