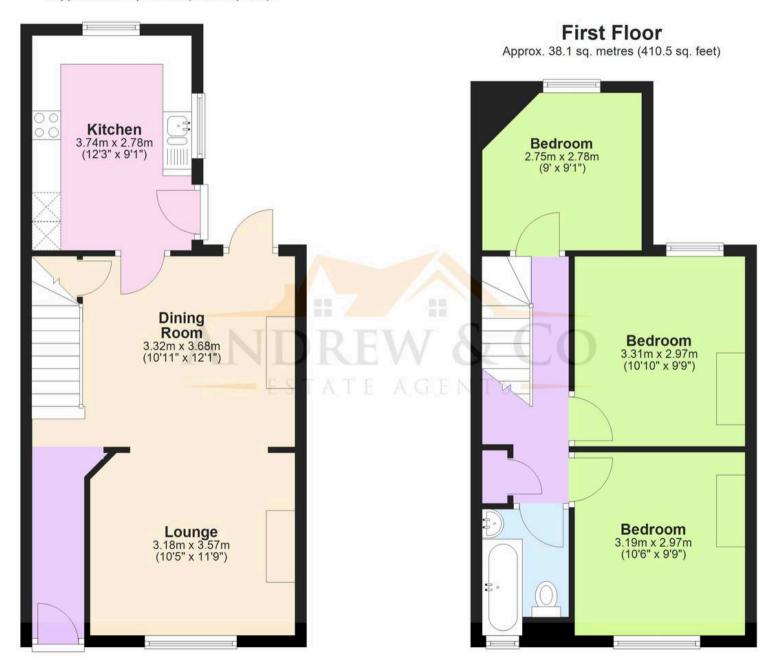

## Hallway

Composite door to the front, radiator, stairs to the first floor, laminate wood flooring.

# Lounge

10' 5" x 11' 9" (3.18m x 3.57m)

Window to the front, gas fire with brick chimney surround, radiator, laminate wood flooring. Open to the Dining Room.

# **Dining Room**

10' 11" x 12' 1" (3.32m x 3.68m)

Door to the garden, gas fire with back boiler, under-stairs storage cupboard, laminate wood flooring.

### **Kitchen**

12' 3" x 9' 1" (3.74m x 2.78m)

Comprising matching wall and base units with work surfaces over, inset stainless steel 1.5 bowl sink/drainer, eye-level built-in electric oven, 4-burner gas hob and extractor above. Space and plumbing for washing machine, tumble dryer and fridge/freezer. Tiles flooring. Windows to the rear and side and door leading out to the garden.

## Landing

Doors to each room, loft access, airing cupboard, carpet to the stairs and landing.

#### Bedroom 1

10' 6" x 9' 9" (3.19m x 2.97m)

Window to the rear, radiator, fitted carpet.

#### Bedroom 2

10' 10" x 9' 9" (3.31m x 2.97m)

Window to the rear, radiator, fitted carpet.

### Bedroom 3

9' 0" x 9' 1" (2.75m x 2.78m)

Window to the front, radiator, fitted carpet.

#### **Bathroom**

Comprising a bath with mixer taps and short over, WC, wash basin, extractor fan, towel radiator, tiled walls and tiled flooring.

- Three-bedroom terraced house
- · Some internal updating required
- Two reception rooms
- Upstairs bathroom
- Garden to the rear
- Walking distance to Ashford International Station & Designer Outlet
- On road parking available (unallocated)
- No onward chain

# **Ground Floor**

Approx. 40.9 sq. metres (440.3 sq. feet)

Total area: approx. 79.0 sq. metres (850.8 sq. feet)