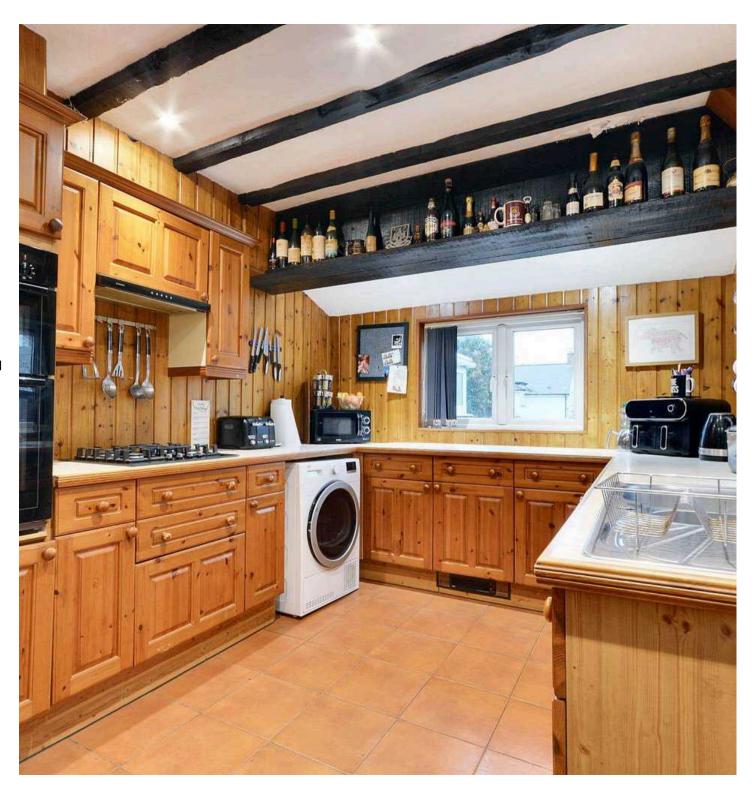

### **Kitchen**

12' 3" x 9' 1" (3.74m x 2.78m)

Comprising matching wall and base units with work surfaces over, inset stainless steel 1.5 bowl sink/drainer, eye-level built-in electric oven, 4-burner gas hob and extractor above. Space and plumbing for washing machine, tumble dryer and fridge/freezer. Tiles flooring. Windows to the rear and side and door leading out to the garden.