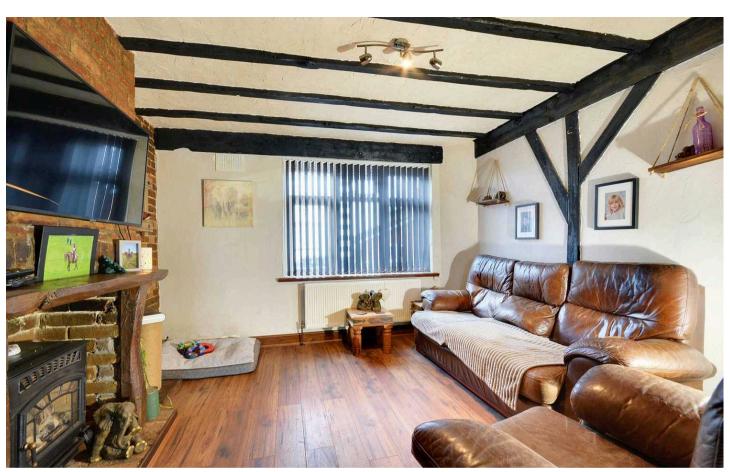

# Lounge

10' 5" x 11' 9" (3.18m x 3.57m)

Window to the front, gas fire with brick chimney surround, radiator, laminate wood flooring. Open to the Dining Room.

# **Dining Room**

10' 11" x 12' 1" (3.32m x 3.68m)

Door to the garden, gas fire with back boiler, under-stairs storage cupboard, laminate wood flooring.