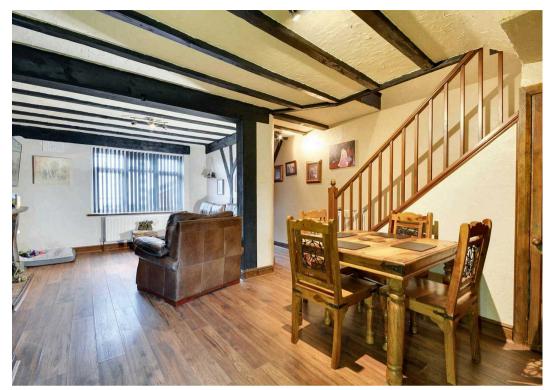

The house offers two reception rooms, providing versatile living spaces that could be adapted to suit modern needs. The upstairs bathroom and three good-sized bedrooms make it a practical choice for families or first-time buyers alike. While some internal updating is required, the property's potential shines through, allowing new owners to style it to their taste.

# Lounge

10' 5" x 11' 9" (3.18m x 3.57m)

Window to the front, gas fire with brick chimney surround, radiator, laminate wood flooring. Open to the Dining Room.

# **Dining Room**

10' 11" x 12' 1" (3.32m x 3.68m)

Door to the garden, gas fire with back boiler, under-stairs storage cupboard, laminate wood flooring.