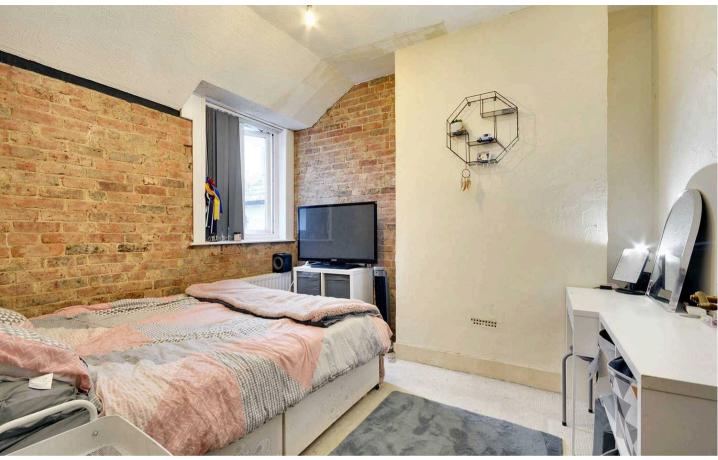

#### Bedroom 1

10' 6" x 9' 9" (3.19m x 2.97m)

Window to the rear, radiator, fitted carpet.

#### Bedroom 2

10' 10" x 9' 9" (3.31m x 2.97m)

Window to the rear, radiator, fitted carpet.

### Bedroom 3

9' 0" x 9' 1" (2.75m x 2.78m)

Window to the front, radiator, fitted carpet.