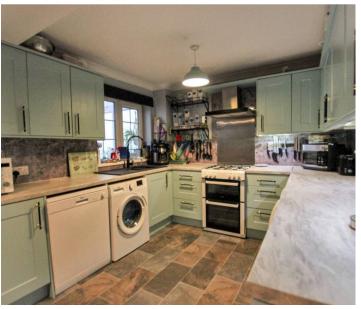

# 26 Victoria Road West

Littlestone, New Romney

Fantastic 3-bed semi in Littlestone. Spacious living room, modern kitchen/diner, large conservatory, mature garden. 2 double bedrooms, garage, off-street parking. Close to beach, shops, bus routes. Charming community. Viewing recommended!

Council Tax band: C

Tenure: Freehold

EPC Energy Efficiency Rating: D

EPC Environmental Impact Rating: D

- Three Bedroom Home
- Semi Detached
- Large Living Room
- Conservatory
- Kitchen/Diner
- Modern Bathroom
- Popular Location
- Walking Distance to Local Shops







## **Entrance Hall**

15' 5" x 5' 10" (4.71m x 1.77m)

# Living Room

15' 5" x 11' 5" (4.70m x 3.49m)

## Kitchen/Diner

9' 4" x 17' 0" (2.84m x 5.19m)

# Conservatory

9' 4" x 16' 6" (2.85m x 5.04m)

## Landing

#### Bedroom

10' 0" x 12' 7" (3.06m x 3.84m)

#### Bedroom

10' 5" x 8' 10" (3.18m x 2.69m)

## Bedroom

7' 1" x 9' 6" (2.16m x 2.90m)

## Bathroom

8' 1" x 7' 2" (2.47m x 2.19m)

# Garage









**Ground Floor** 

Approx. 55.5 sq. metres (597.3 sq. feet)

**First Floor** 

Approx. 40.8 sq. metres (439.2 sq. feet)



Total area: approx. 96.3 sq. metres (1036.5 sq. feet)



# Skippers Estate Agents New Romney

55 High Street - TN28 8AH

01797 362898