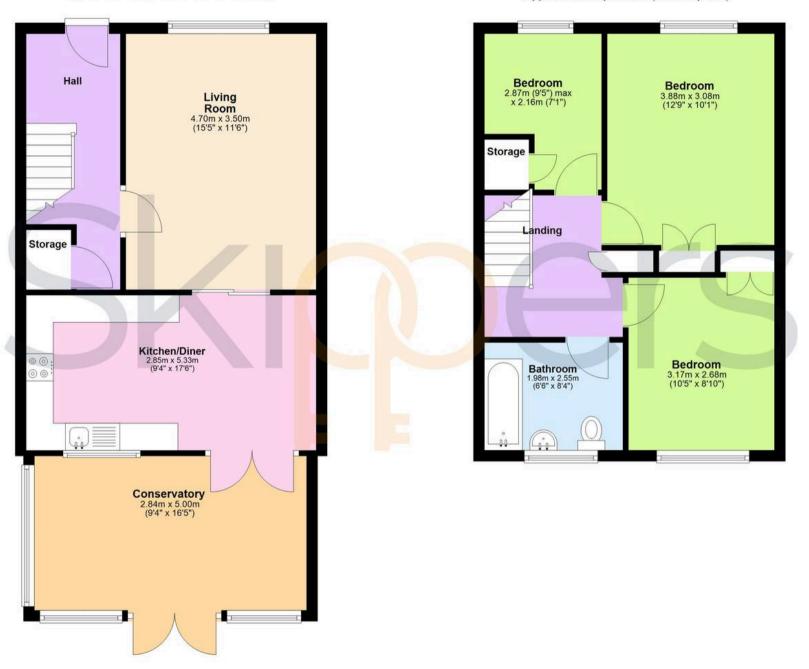

## **Entrance Hall**

15' 5" x 5' 10" (4.71m x 1.77m)

# Living Room

15' 5" x 11' 5" (4.70m x 3.49m)

## Kitchen/Diner

9' 4" x 17' 0" (2.84m x 5.19m)

# Conservatory

9' 4" x 16' 6" (2.85m x 5.04m)

## Landing

#### Bedroom

10' 0" x 12' 7" (3.06m x 3.84m)

#### Bedroom

10' 5" x 8' 10" (3.18m x 2.69m)

## Bedroom

7' 1" x 9' 6" (2.16m x 2.90m)

## Bathroom

8' 1" x 7' 2" (2.47m x 2.19m)