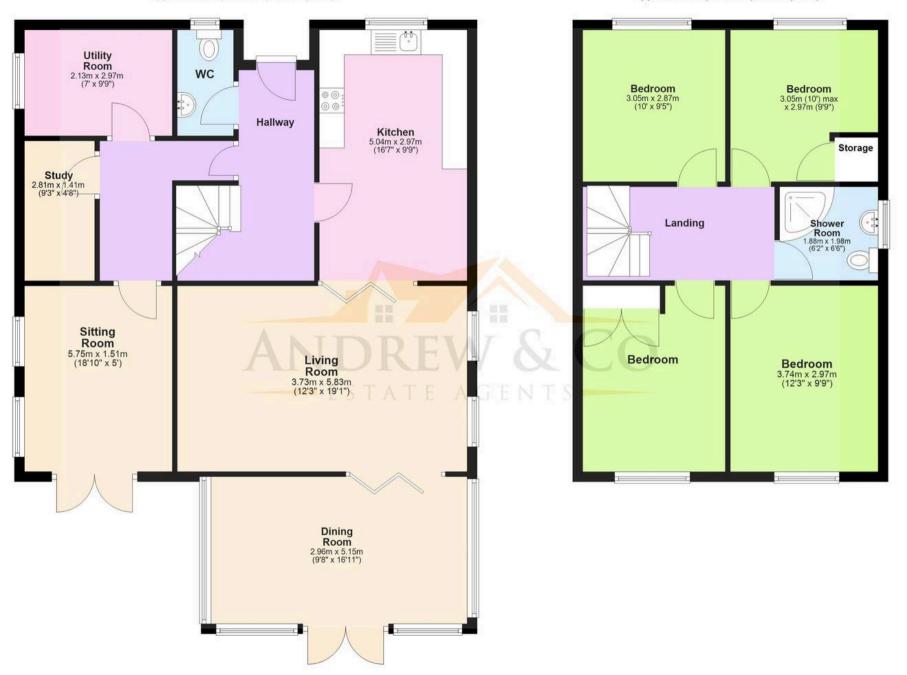

## Hallway

Living Room

19' 2" x 12' 2" (5.84m x 3.70m)

**Dining Room** 

9' 9" x 16' 9" (2.96m x 5.10m)

Kitchen

16' 7" x 9' 9" (5.05m x 2.96m)

Inner Hallway

**Utility Room** 

9' 9" x 7' 7" (2.96m x 2.30m)

Study

4' 10" x 9' 7" (1.48m x 2.91m)

Sitting Room

12' 3" x 9' 2" (3.74m x 2.79m)

Landing

6' 4" x 9' 0" (1.94m x 2.75m)

Bedroom

12' 4" x 9' 8" (3.76m x 2.94m)

Bedroom

12' 4" x 9' 5" (3.76m x 2.88m)

**Bedroom** 

9' 8" x 10' 0" (2.94m x 3.04m)

Bedroom

9' 8" x 10' 0" (2.94m x 3.04m)

Bathroom

6' 6" x 6' 2" (1.98m x 1.88m)

## **Ground Floor**

Approx. 89.4 sq. metres (962.3 sq. feet)

First Floor

Approx. 52.7 sq. metres (567.4 sq. feet)

Total area: approx. 142.1 sq. metres (1529.6 sq. feet)