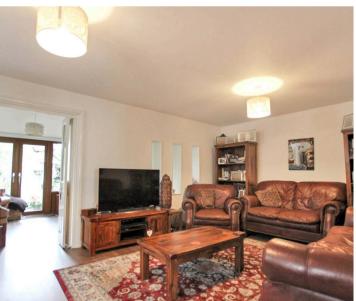

## Hallway

Living Room

19' 2" x 12' 2" (5.84m x 3.70m)

**Dining Room** 

9' 9" x 16' 9" (2.96m x 5.10m)

Kitchen

16' 7" x 9' 9" (5.05m x 2.96m)

Inner Hallway