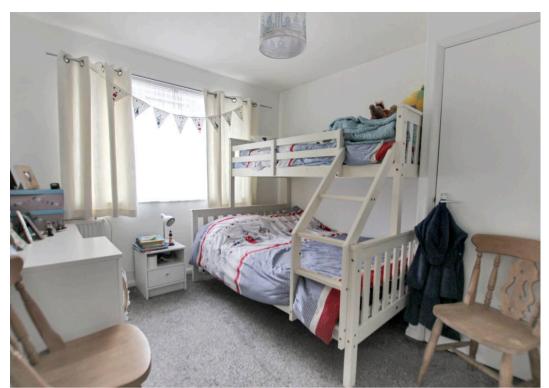

Bedroom

12' 4" x 9' 8" (3.76m x 2.94m)

Bedroom

12' 4" x 9' 5" (3.76m x 2.88m)

**Bedroom** 

9' 8" x 10' 0" (2.94m x 3.04m)

Bedroom

9' 8" x 10' 0" (2.94m x 3.04m)