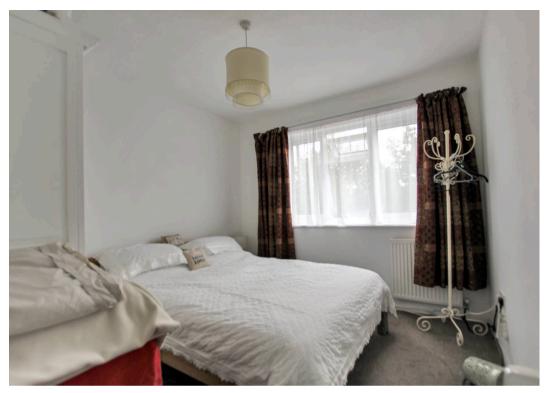

Bedroom

12' 4" x 9' 8" (3.76m x 2.94m)

Bedroom

12' 4" x 9' 5" (3.76m x 2.88m)

**Bedroom** 

9' 8" x 10' 0" (2.94m x 3.04m)

Bedroom

9' 8" x 10' 0" (2.94m x 3.04m)