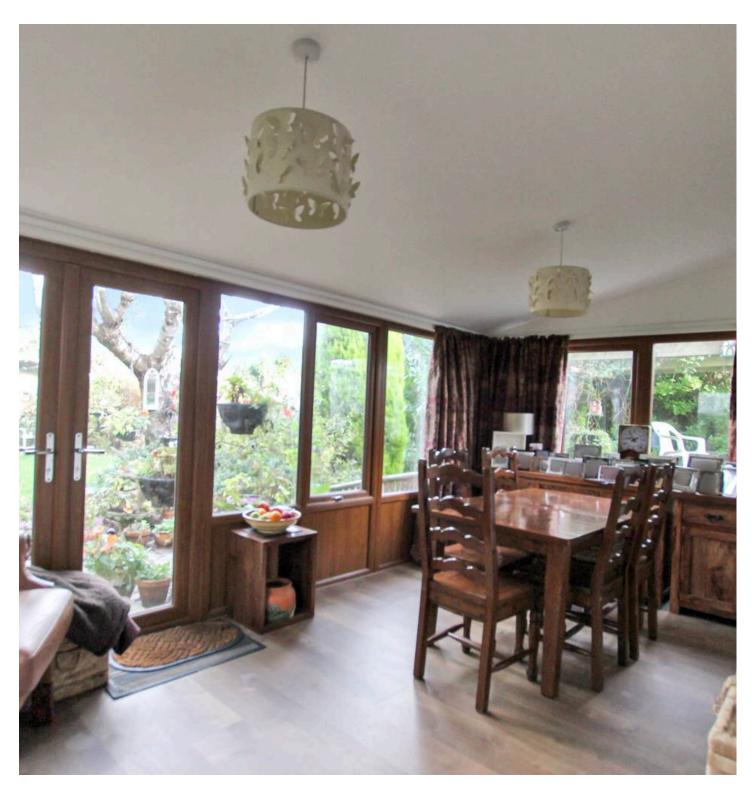

## Hallway

Living Room

19' 2" x 12' 2" (5.84m x 3.70m)

**Dining Room** 

9' 9" x 16' 9" (2.96m x 5.10m)

Kitchen

16' 7" x 9' 9" (5.05m x 2.96m)

Inner Hallway