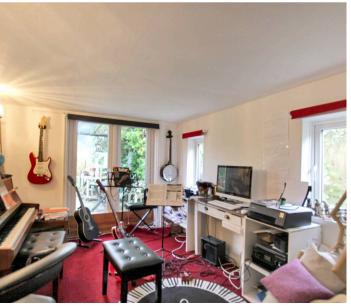

**Utility Room** 

9' 9" x 7' 7" (2.96m x 2.30m)

Study

4' 10" x 9' 7" (1.48m x 2.91m)

Sitting Room

12' 3" x 9' 2" (3.74m x 2.79m)

Landing

6' 4" x 9' 0" (1.94m x 2.75m)