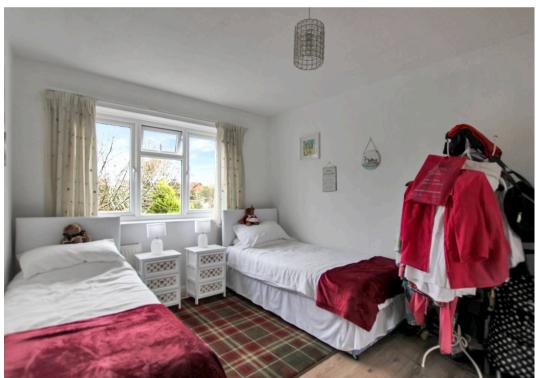

Bedroom

12' 4" x 9' 8" (3.76m x 2.94m)

Bedroom

12' 4" x 9' 5" (3.76m x 2.88m)

**Bedroom** 

9' 8" x 10' 0" (2.94m x 3.04m)

Bedroom

9' 8" x 10' 0" (2.94m x 3.04m)