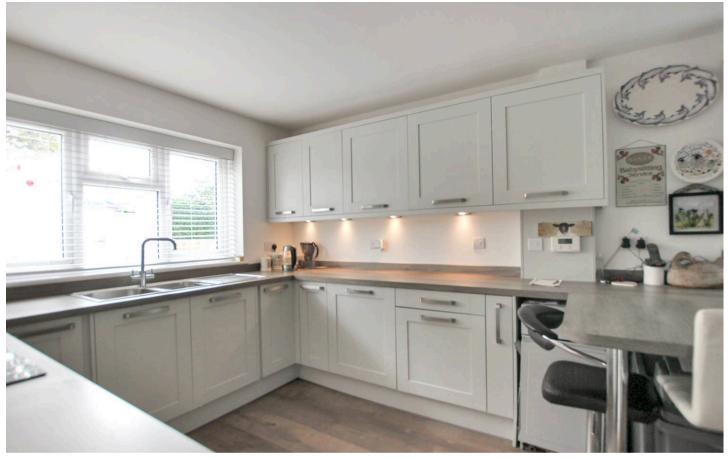

## Hallway

Living Room

19' 2" x 12' 2" (5.84m x 3.70m)

**Dining Room** 

9' 9" x 16' 9" (2.96m x 5.10m)

Kitchen

16' 7" x 9' 9" (5.05m x 2.96m)

Inner Hallway