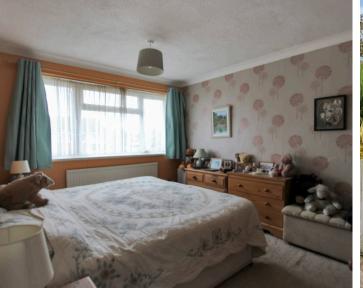

**Bedroom** 9' 11" x 12' 2" (3.02m x 3.72m)

**Bedroom** 9' 9" x 10' 11" (2.96m x 3.34m)

**Bedroom** 9' 2" x 7' 2" (2.79m x 2.19m)

**Shower Room** 6' 1" x 6' 8" (1.86m x 2.04m)

Total area: approx. 95.4 sq. metres (1027.0 sq. feet)