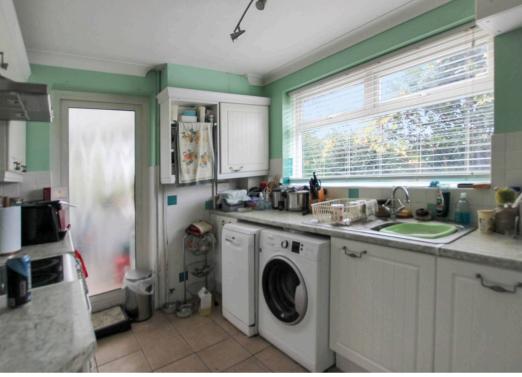

#### Hallway

Living Space 14' 1" x 11' 11" (4.29m x 3.63m)

**Dining Space** 11' 8" x 9' 9" (3.56m x 2.96m)

**Kitchen** 8' 2" x 12' 0" (2.48m x 3.65m)

**Conservatory** 13' 1" x 9' 7" (4.00m x 2.93m)

Landing