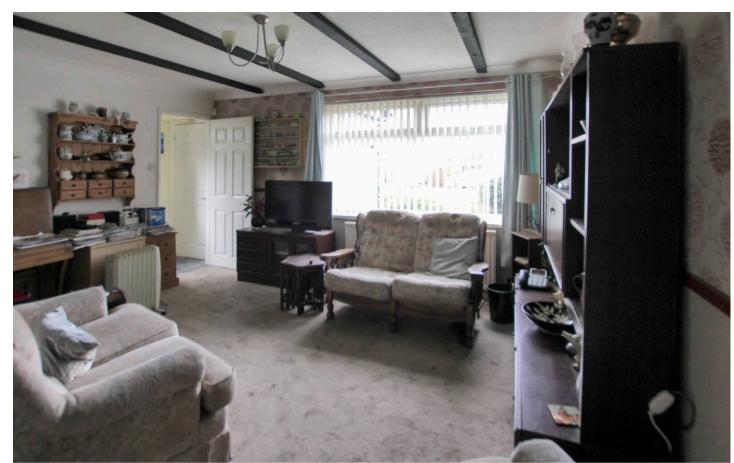

#### Hallway

Living Space 14' 1" x 11' 11" (4.29m x 3.63m)

**Dining Space** 11' 8" x 9' 9" (3.56m x 2.96m)

**Kitchen** 8' 2" x 12' 0" (2.48m x 3.65m)

**Conservatory** 13' 1" x 9' 7" (4.00m x 2.93m)

Landing