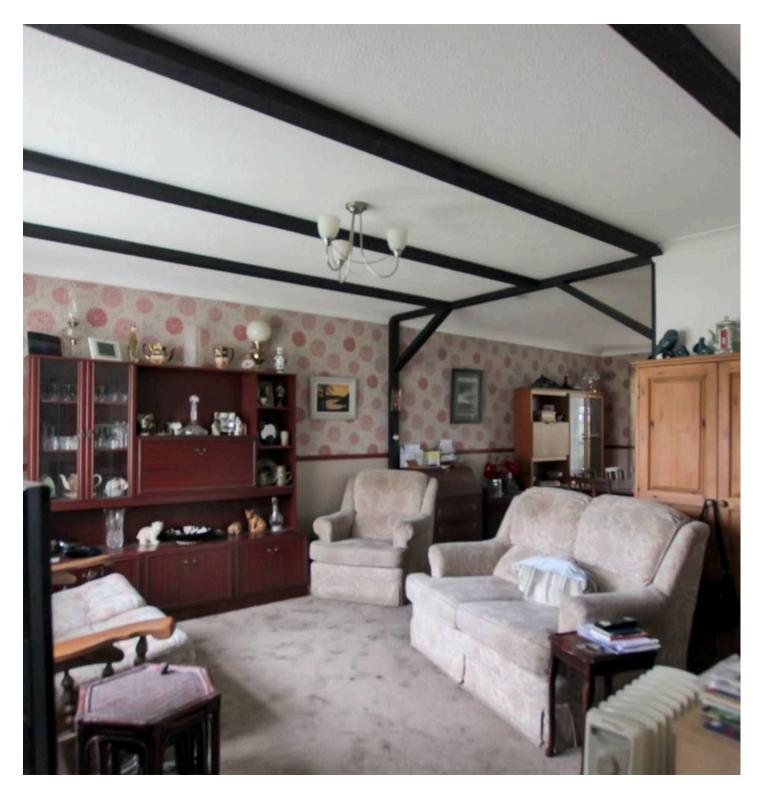

#### Hallway

Living Space 14' 1" x 11' 11" (4.29m x 3.63m)

**Dining Space** 11' 8" x 9' 9" (3.56m x 2.96m)

**Kitchen** 8' 2" x 12' 0" (2.48m x 3.65m)

**Conservatory** 13' 1" x 9' 7" (4.00m x 2.93m)

Landing