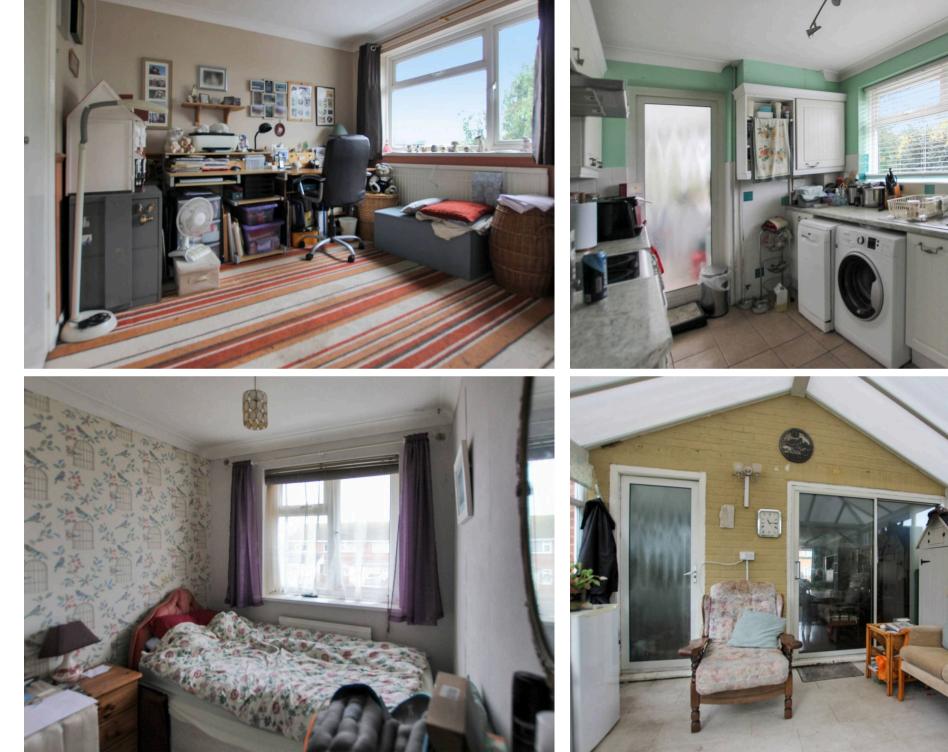

**Bedroom** 9' 11" x 12' 2" (3.02m x 3.72m)

**Bedroom** 9' 9" x 10' 11" (2.96m x 3.34m)

**Bedroom** 9' 2" x 7' 2" (2.79m x 2.19m)

**Shower Room** 6' 1" x 6' 8" (1.86m x 2.04m)

Total area: approx. 95.4 sq. metres (1027.0 sq. feet)