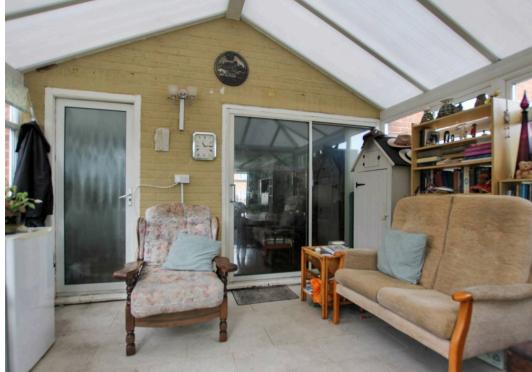

#### Hallway

Living Space 14' 1" x 11' 11" (4.29m x 3.63m)

**Dining Space** 11' 8" x 9' 9" (3.56m x 2.96m)

**Kitchen** 8' 2" x 12' 0" (2.48m x 3.65m)

**Conservatory** 13' 1" x 9' 7" (4.00m x 2.93m)

Landing