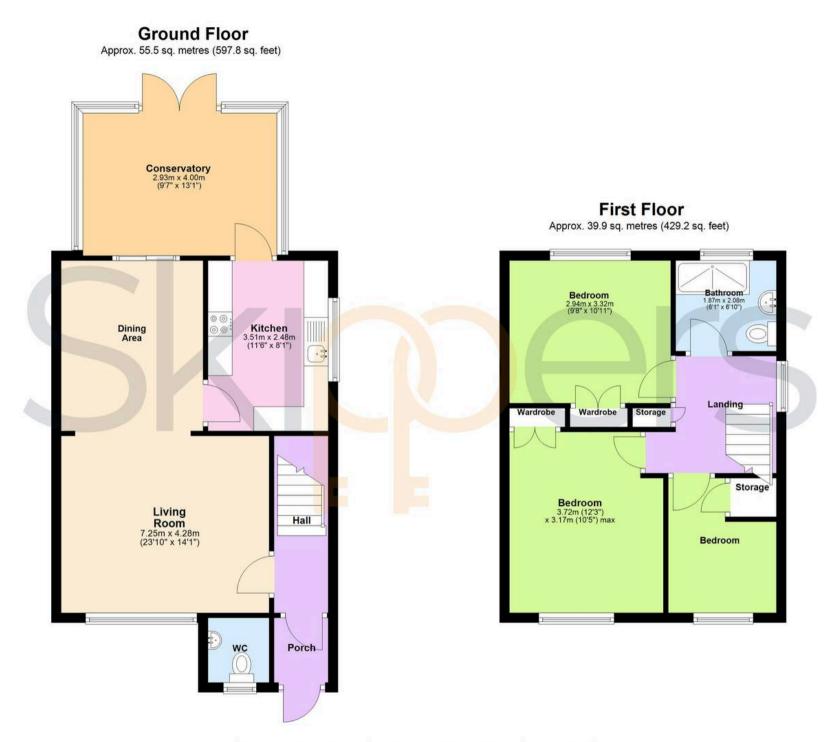

#### Hallway

Living Space 14' 1" x 11' 11" (4.29m x 3.63m)

**Dining Space** 11' 8" x 9' 9" (3.56m x 2.96m)

**Kitchen** 8' 2" x 12' 0" (2.48m x 3.65m)

**Conservatory** 13' 1" x 9' 7" (4.00m x 2.93m)

Landing

**Bedroom** 9' 11" x 12' 2" (3.02m x 3.72m)

**Bedroom** 9' 9" x 10' 11" (2.96m x 3.34m)

**Bedroom** 9' 2" x 7' 2" (2.79m x 2.19m)

**Shower Room** 6' 1" x 6' 8" (1.86m x 2.04m)

Total area: approx. 95.4 sq. metres (1027.0 sq. feet)