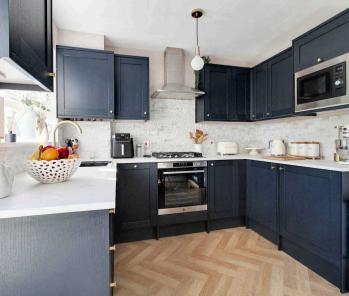

# Kitchen/Diner

# 9' 2" x 12' 10" (2.79m x 3.91m)

Modern kitchen recently updated comprising matching wall and base units with work surfaces over, inset sink, built-in appliances including an electric oven, 4-ring gas hob with extractor hood above, microwave, dishwasher, washer/dryer, under-counter fridge and under-counter freezer. Wall mounted central heating boiler. Tiled splash back, vinyl flooring, window and doors opening to the garden.