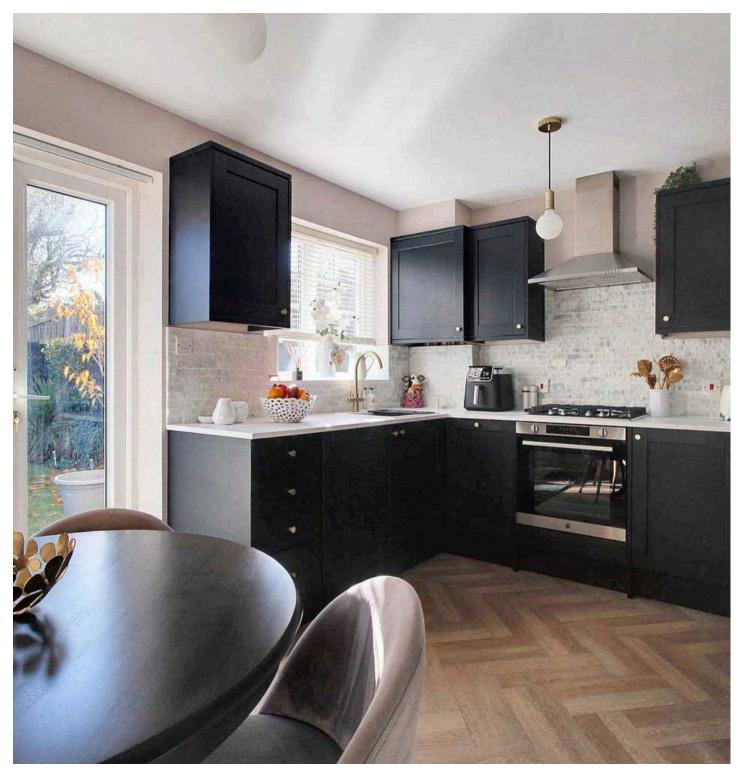

# Kitchen/Diner

# 9' 2" x 12' 10" (2.79m x 3.91m)

Modern kitchen recently updated comprising matching wall and base units with work surfaces over, inset sink, built-in appliances including an electric oven, 4-ring gas hob with extractor hood above, microwave, dishwasher, washer/dryer, under-counter fridge and under-counter freezer. Wall mounted central heating boiler. Tiled splash back, vinyl flooring, window and doors opening to the garden.