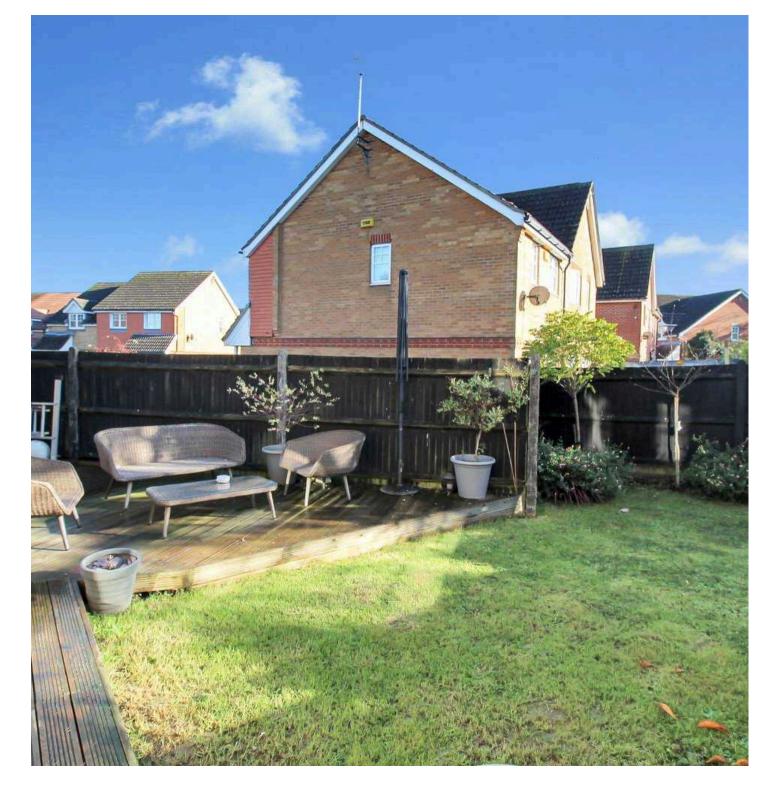

# **REAR GARDEN**

Laid to lawn with decked patio, gated side access and insulated Cabin.

# DRIVEWAY

2 Parking Spaces

Parking for two cars on the driveway at the rear of the property.

Total area: approx. 57.0 sq. metres (613.1 sq. feet)

These particulars are intended to give a fair and reliable description of the property but no responsibility for any inaccuracy or error can be accepted and do not constitute an offer or contract. We have not tested any services or appliances (including central heating if fitted) referred to in these particulars and purchasers are advised to satisfy themselves as to the working order and condition. If a property is unoccupied at any time there may be reconnection charges for any switched off/disconnected or drained services or appliances. All measurements are approximate.