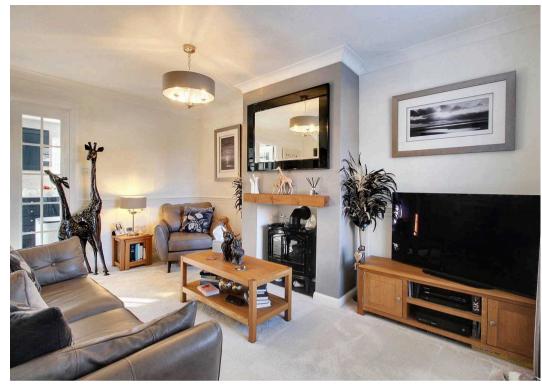

# Lounge

14' 7" x 9' 9" (4.45m x 2.97m) Window to the front, under-stairs storage cupboard, radiator, fitted carpet.