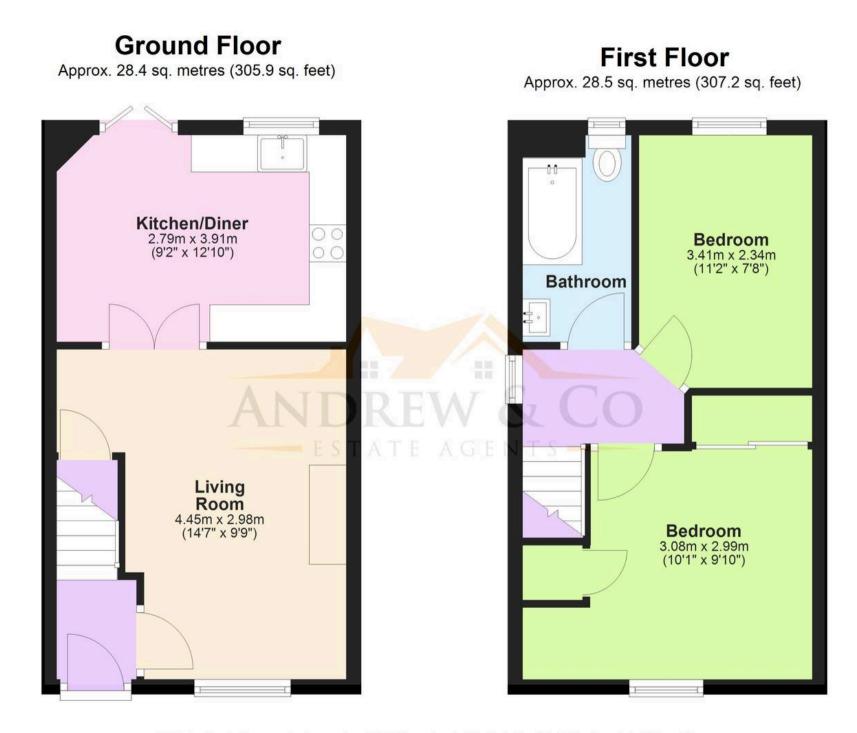

# Lounge

14' 7" x 9' 9" (4.45m x 2.97m) Window to the front, under-stairs storage cupboard, radiator, fitted carpet.

# 9' 2" x 12' 10" (2.79m x 3.91m)

Modern kitchen recently updated comprising matching wall and base units with work surfaces over, inset sink, built-in appliances including an electric oven, 4-ring gas hob with extractor hood above, microwave, dishwasher, washer/dryer, under-counter fridge and under-counter freezer. Wall mounted central heating boiler. Tiled splash back, vinyl flooring, window and doors opening to the garden.

# Bedroom 1

11' 2" x 7' 8" (3.40m x 2.34m) Window to the front, built-in over-stirs cupboard, fitted wardrobes, radiator, fitted carpet.

#### Bedroom 2

10' 1" x 9' 10" (3.07m x 3.00m) Window to the rear, radiator, fitted carpet.

#### Bathroom

Modern bathroom comprising a free-standing bath with mixer taps, hand shower attachment and rainfall shower over, WC, wash basin, radiator, extractor fan, partly tiled walls and tiled flooring. Window to the rear.