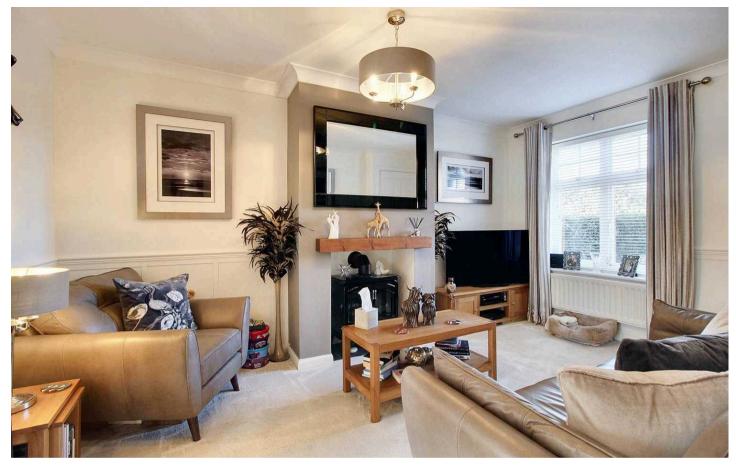

# Lounge

14' 7" x 9' 9" (4.45m x 2.97m) Window to the front, under-stairs storage cupboard, radiator, fitted carpet.