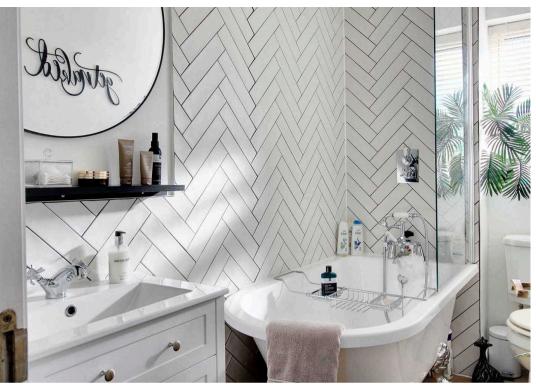

#### Bathroom

Modern bathroom comprising a free-standing bath with mixer taps, hand shower attachment and rainfall shower over, WC, wash basin, radiator, extractor fan, partly tiled walls and tiled flooring. Window to the rear.