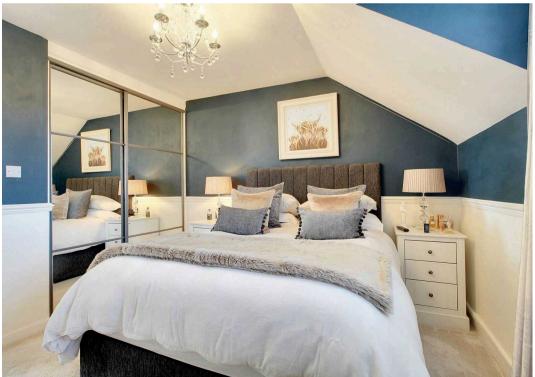

# Bedroom 1

11' 2" x 7' 8" (3.40m x 2.34m) Window to the front, built-in over-stirs cupboard, fitted wardrobes, radiator, fitted carpet.

#### Bedroom 2

10' 1" x 9' 10" (3.07m x 3.00m) Window to the rear, radiator, fitted carpet.