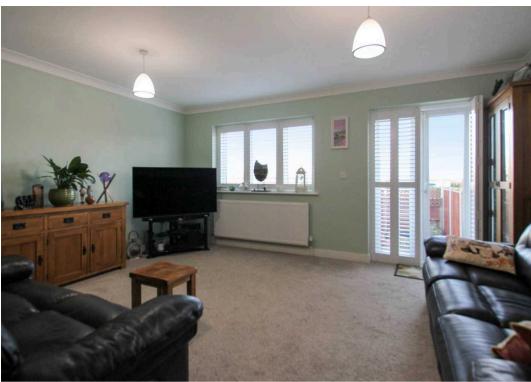

## **Entrance Hall**

Living Room

12' 11" x 15' 3" (3.93m x 4.66m)

Kitchen

13' 2" x 8' 10" (4.01m x 2.69m)

Wc

Landing

Bedroom