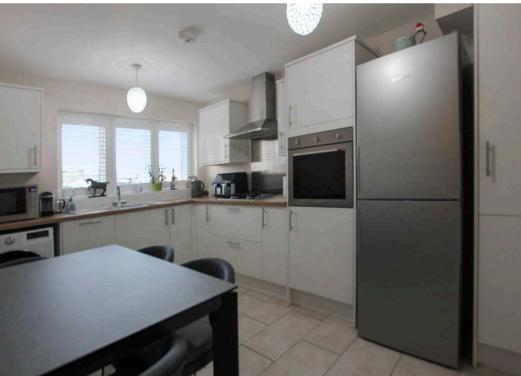

## **Entrance Hall**

Living Room

12' 11" x 15' 3" (3.93m x 4.66m)

Kitchen

13' 2" x 8' 10" (4.01m x 2.69m)

Wc

Landing

Bedroom