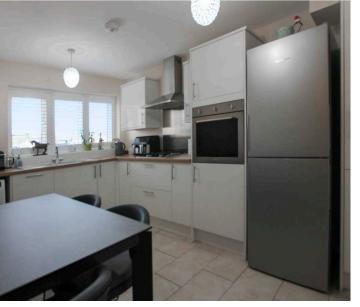

## **Entrance Hall**

Living Room

12' 11" x 15' 3" (3.93m x 4.66m)

Kitchen

13' 2" x 8' 10" (4.01m x 2.69m)

Wc

Landing

Bedroom