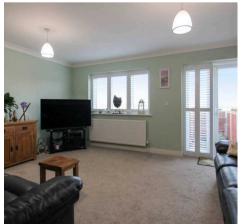

## **Entrance Hall**

Living Room

12' 11" x 15' 3" (3.93m x 4.66m)

Kitchen

13' 2" x 8' 10" (4.01m x 2.69m)

Wc

Landing

Bedroom