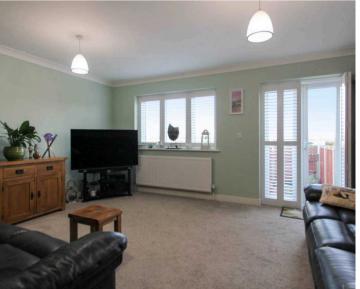

## **Entrance Hall**

Living Room

12' 11" x 15' 3" (3.93m x 4.66m)

Kitchen

13' 2" x 8' 10" (4.01m x 2.69m)

Wc

Landing

Bedroom