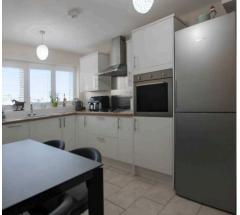

## **Entrance Hall**

Living Room

12' 11" x 15' 3" (3.93m x 4.66m)

Kitchen

13' 2" x 8' 10" (4.01m x 2.69m)

Wc

Landing

Bedroom