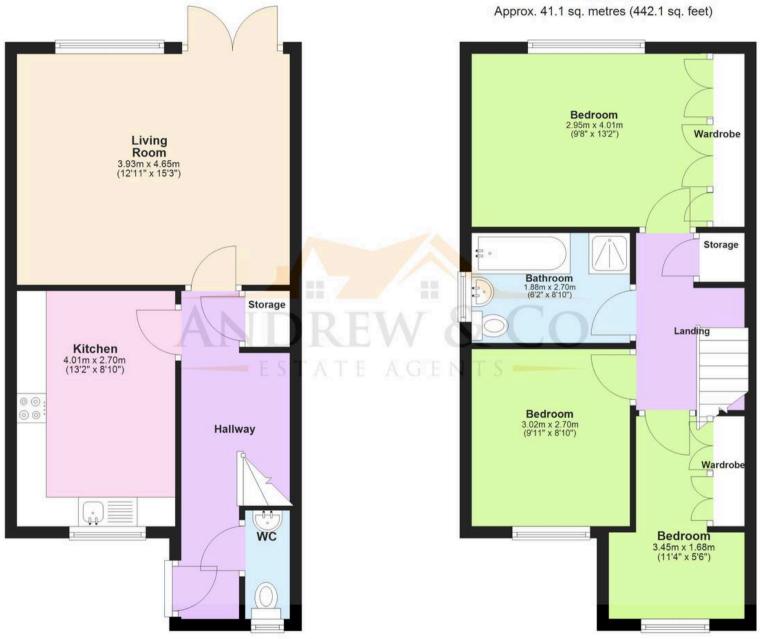

## **Entrance Hall**

Living Room

12' 11" x 15' 3" (3.93m x 4.66m)

Kitchen

13' 2" x 8' 10" (4.01m x 2.69m)

Wc

Landing

Bedroom

15' 3" x 9' 8" (4.65m x 2.95m)

Bedroom

9' 0" x 9' 11" (2.75m x 3.02m)

Bedroom

7' 7" x 11' 3" (2.32m x 3.43m)

Bathroom

8' 11" x 6' 2" (2.73m x 1.87m)

## **Ground Floor**

Approx. 40.3 sq. metres (434.3 sq. feet)

**First Floor** 

Total area: approx. 81.4 sq. metres (876.4 sq. feet)