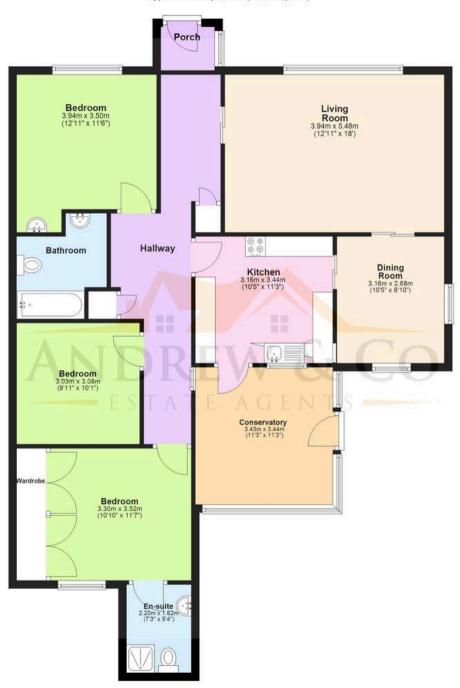

## Porch

**Entrance Hall** 

Living Room

17' 11" x 12' 11" (5.47m x 3.94m)

**Dining Room** 

10' 4" x 8' 10" (3.15m x 2.68m)

Kitchen

11' 4" x 10' 4" (3.45m x 3.16m)

Conservatory

11' 4" x 11' 2" (3.45m x 3.41m)

Bedroom

10' 10" x 11' 6" (3.30m x 3.51m)

**En-Suite Shower Room** 

Bedroom

9' 11" x 10' 0" (3.03m x 3.06m)

Bedroom

10' 11" x 11' 6" (3.34m x 3.51m)

Bathroom

Ground Floor
Approx. 118.5 sq. metres (1275.0 sq. feet)

Total area: approx. 118.5 sq. metres (1275.0 sq. feet)