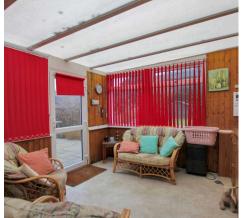

Conservatory

11' 4" x 11' 2" (3.45m x 3.41m)

Bedroom

10' 10" x 11' 6" (3.30m x 3.51m)

**En-Suite Shower Room** 

Bedroom

9' 11" x 10' 0" (3.03m x 3.06m)

Bedroom