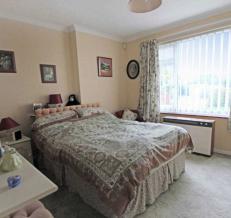

Conservatory

11' 4" x 11' 2" (3.45m x 3.41m)

Bedroom

10' 10" x 11' 6" (3.30m x 3.51m)

**En-Suite Shower Room** 

Bedroom

9' 11" x 10' 0" (3.03m x 3.06m)

Bedroom