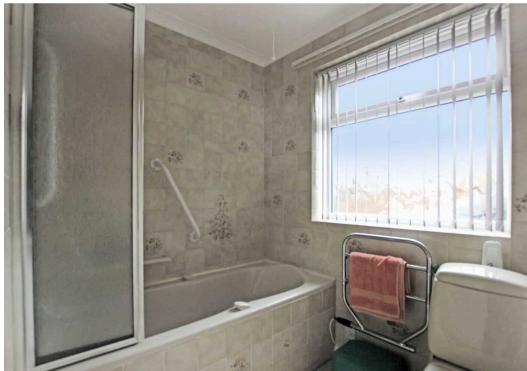

10' 11" x 11' 6" (3.34m x 3.51m)

Bathroom

Ground Floor
Approx. 118.5 sq. metres (1275.0 sq. feet)

Total area: approx. 118.5 sq. metres (1275.0 sq. feet)