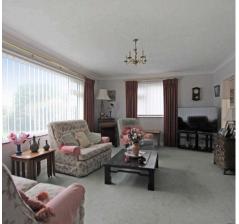

## Porch

**Entrance Hall** 

Living Room

17' 11" x 12' 11" (5.47m x 3.94m)

**Dining Room** 

10' 4" x 8' 10" (3.15m x 2.68m)

Kitchen

11' 4" x 10' 4" (3.45m x 3.16m)