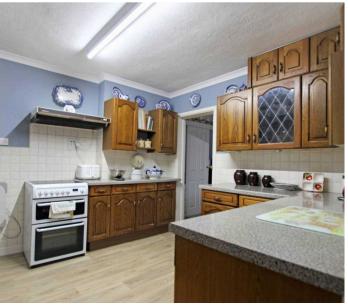

## Porch

**Entrance Hall** 

Living Room

17' 11" x 12' 11" (5.47m x 3.94m)

**Dining Room** 

10' 4" x 8' 10" (3.15m x 2.68m)

Kitchen

11' 4" x 10' 4" (3.45m x 3.16m)