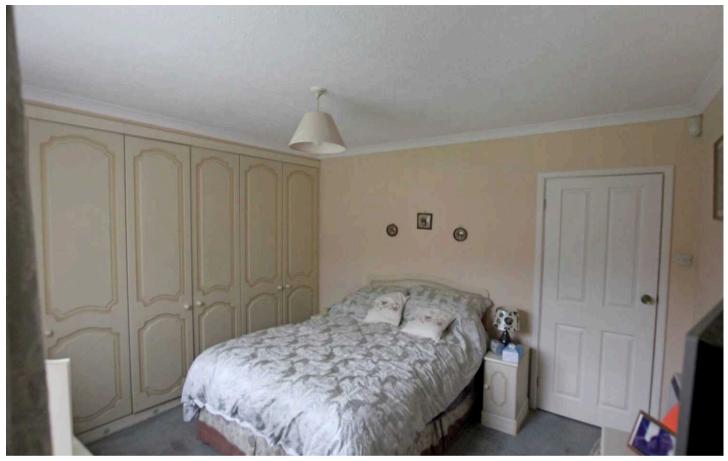

Conservatory

11' 4" x 11' 2" (3.45m x 3.41m)

Bedroom

10' 10" x 11' 6" (3.30m x 3.51m)

**En-Suite Shower Room** 

Bedroom

9' 11" x 10' 0" (3.03m x 3.06m)

Bedroom