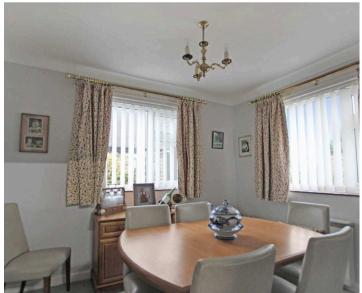

## Porch

**Entrance Hall** 

Living Room

17' 11" x 12' 11" (5.47m x 3.94m)

**Dining Room** 

10' 4" x 8' 10" (3.15m x 2.68m)

Kitchen

11' 4" x 10' 4" (3.45m x 3.16m)