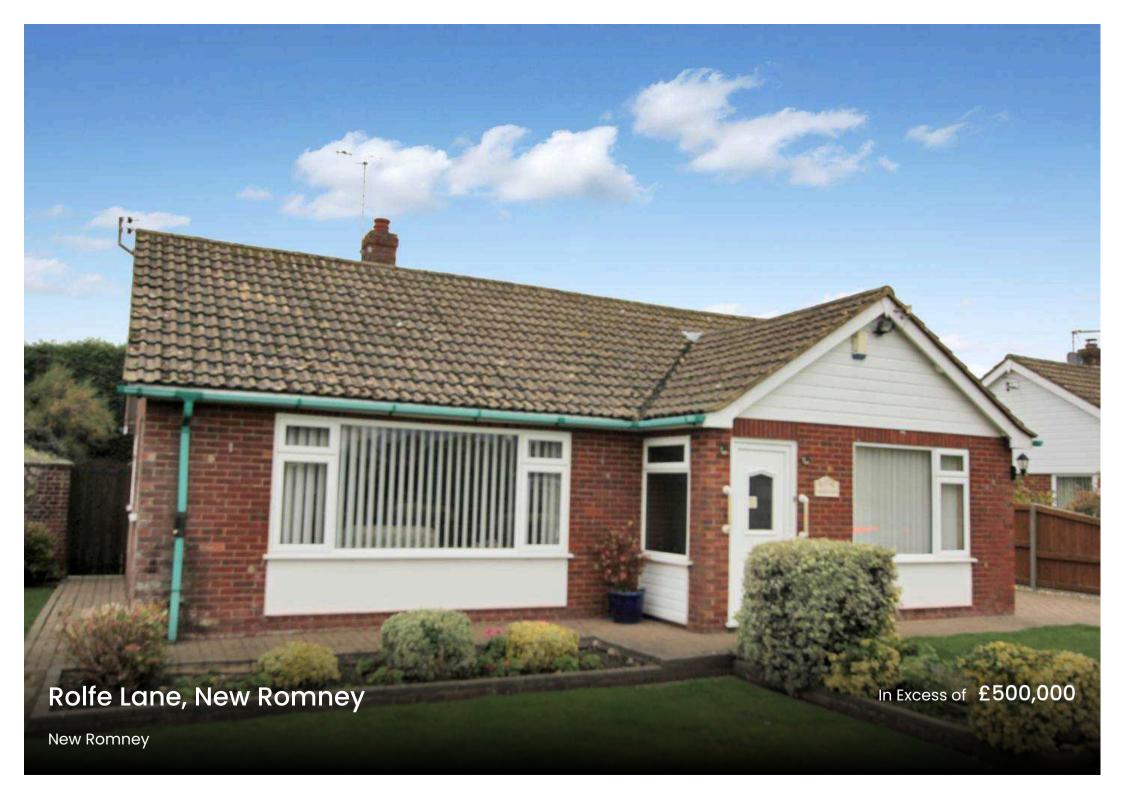

## 65 Rolfe Lane

New Romney, New Romney

Charming 3-bed detached bungalow in New Romney town centre. Spacious living areas, large kitchen, bright conservatory, 3 double bedrooms, family bathroom, ensuite shower room. Large rear garden, garage, driveway. Ideal for families seeking community living. Opportunity for personalisation. Don't miss viewing!

Council Tax band: D

Tenure: Freehold

- Three Bedroom Bungalow
- Detached Home
- Three Double Bedrooms
- Ensuite to Master Bedroom
- Large Living Room
- Separate Dining Room
- Conservatory
- Generous Plot Size
- Chain Free