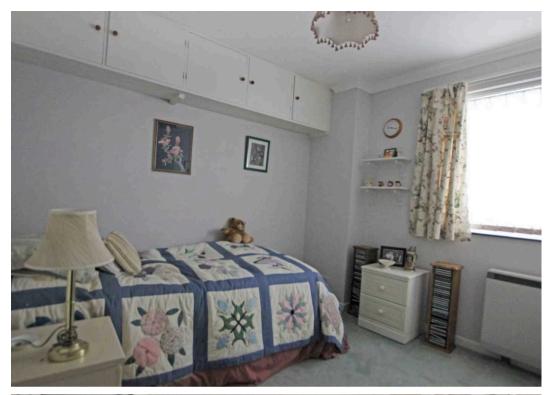

Conservatory

11' 4" x 11' 2" (3.45m x 3.41m)

Bedroom

10' 10" x 11' 6" (3.30m x 3.51m)

**En-Suite Shower Room** 

Bedroom

9' 11" x 10' 0" (3.03m x 3.06m)

Bedroom

10' 11" x 11' 6" (3.34m x 3.51m)

Bathroom

Ground Floor
Approx. 118.5 sq. metres (1275.0 sq. feet)

Total area: approx. 118.5 sq. metres (1275.0 sq. feet)