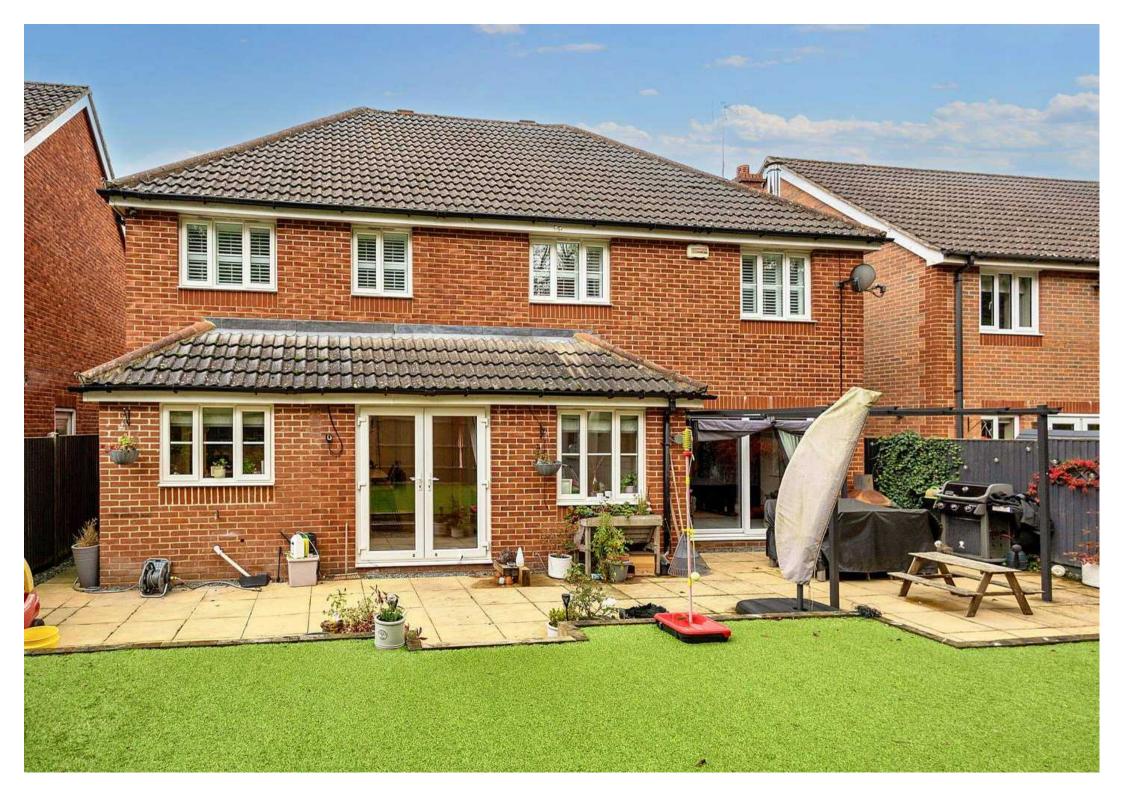

## GARDEN

The rear garden is laid with artificial lawn for ease of maintenance, there is a timber storage shed and large patio area with gated side access and shrub and flower borders.