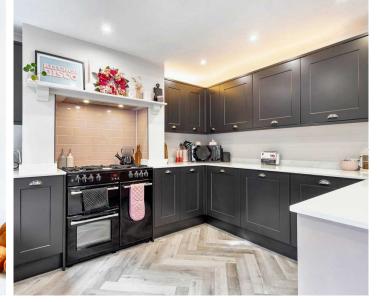

## Kitchen/Diner

22' 11" x 12' 5" (6.99m x 3.78m)

Range of quality shaker style fitted units beneath work surfaces, range cooker with extractor over, resin one and half bowl sink with mixer tap and drainer, integrated dishwasher, further wall mounted cabinets. Breakfast bar with further dining area, radiator, underfloor heating, double glazed window to rear and double doors opening to the rear garden.