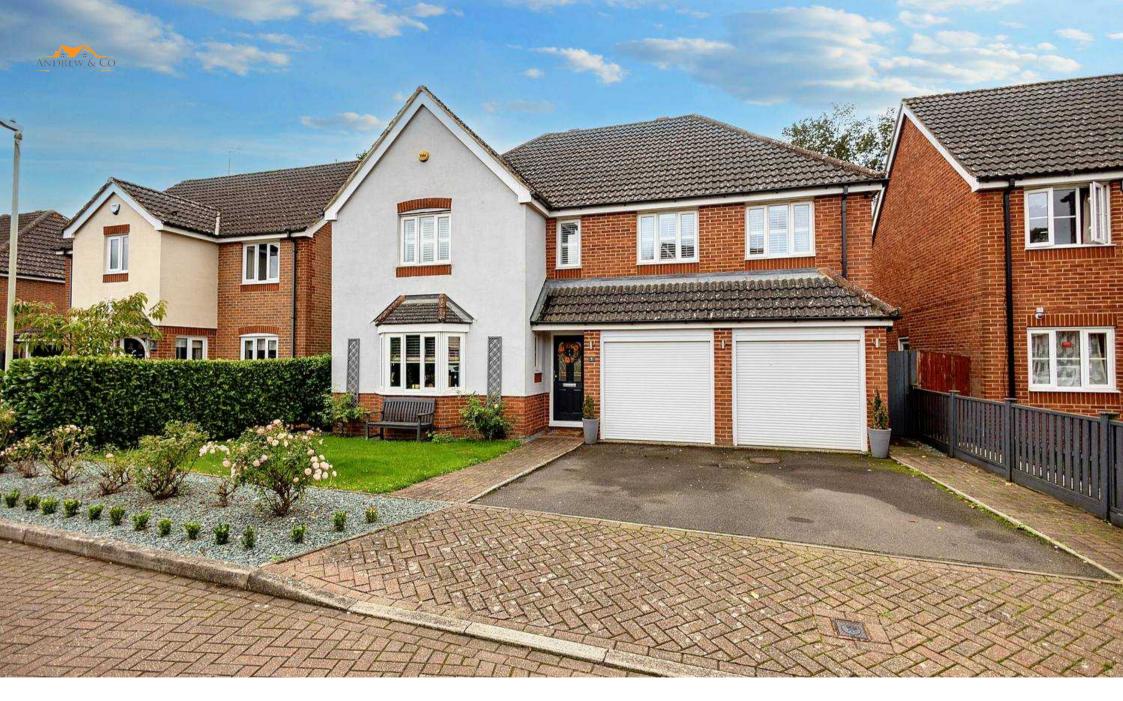

9 Waltham Close, Willesborough Offers in Region of £575,000

## 9 Waltham Close

Willesborough, Ashford

Stunning 5-bed detached home in Willesborough Lees. En-suite bedrooms, spacious kitchen/diner, lounge, study. Close to hospital, M20. Beautiful front garden, low maintenance rear garden, large patio. Driveway, garage with internal access. Perfect blend of style and functionality.

#### FRONT GARDEN

The front garden is mostly laid to lawn with flower and hedge border. There is a path leading to gate side access and to front door.

#### DRIVEWAY

2 Parking Spaces

Tarmac driveway providing parking for 2 vehicles side by side.

## DOUBLE GARAGE

2 Parking Spaces

Measuring 14'8 x 10'11 with up and over door to front and internal door leading to utility room.

Ground Floor

These particulars are intended to give a fair and reliable description of the property but no responsibility for any inaccuracy or error can be accepted and do not constitute an offer or contract. We have not tested any services or appliances (including central heating if fitted) referred to in these particulars and purchasers are advised to satisfy themselves as to the working order and condition, if a property is unoccupied at any time there may be reconnection charges for any switched off/disconnected or drained services or appliances. All measurements are approximate.