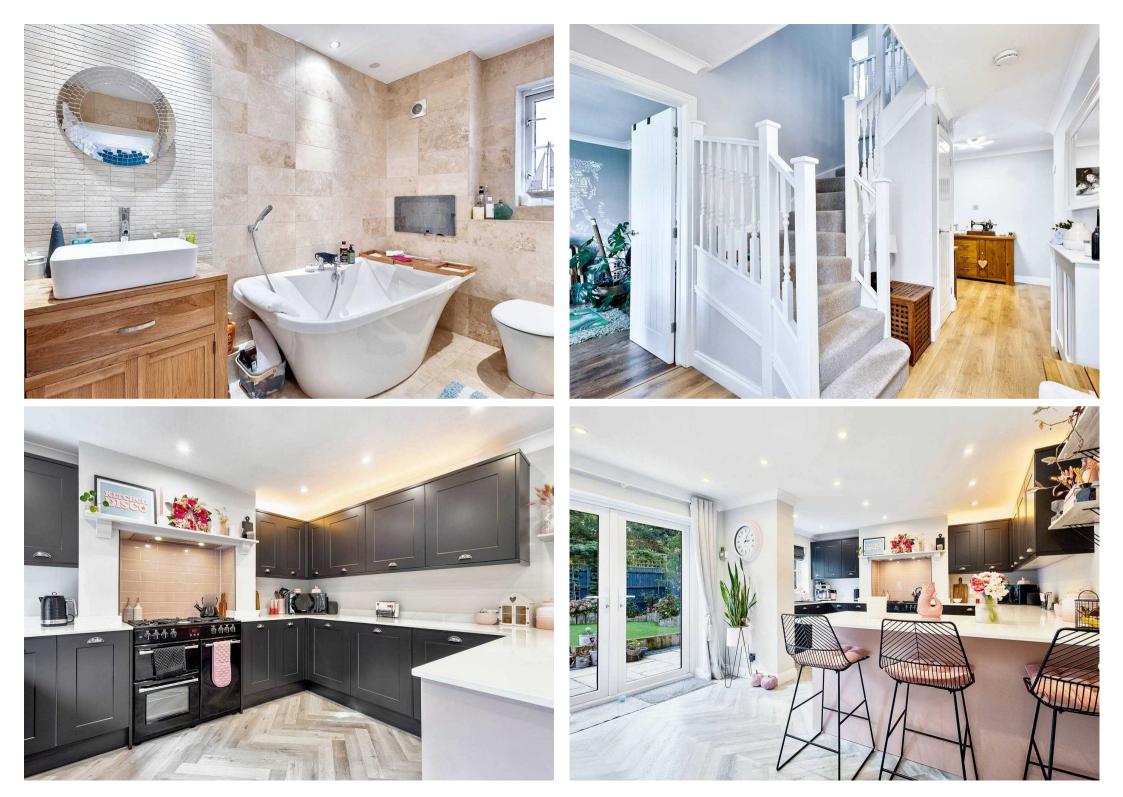

## Kitchen/Diner

22' 11" x 12' 5" (6.99m x 3.78m)

Range of quality shaker style fitted units beneath work surfaces, range cooker with extractor over, resin one and half bowl sink with mixer tap and drainer, integrated dishwasher, further wall mounted cabinets. Breakfast bar with further dining area, radiator, underfloor heating, double glazed window to rear and double doors opening to the rear garden.

## Hallway

With stairs leading to first floor and large cupboard under, underfloor heating, doors leading through to study, lounge, cloakroom and kitchen/diner.

## Landing

With airing cupboard and loft access.