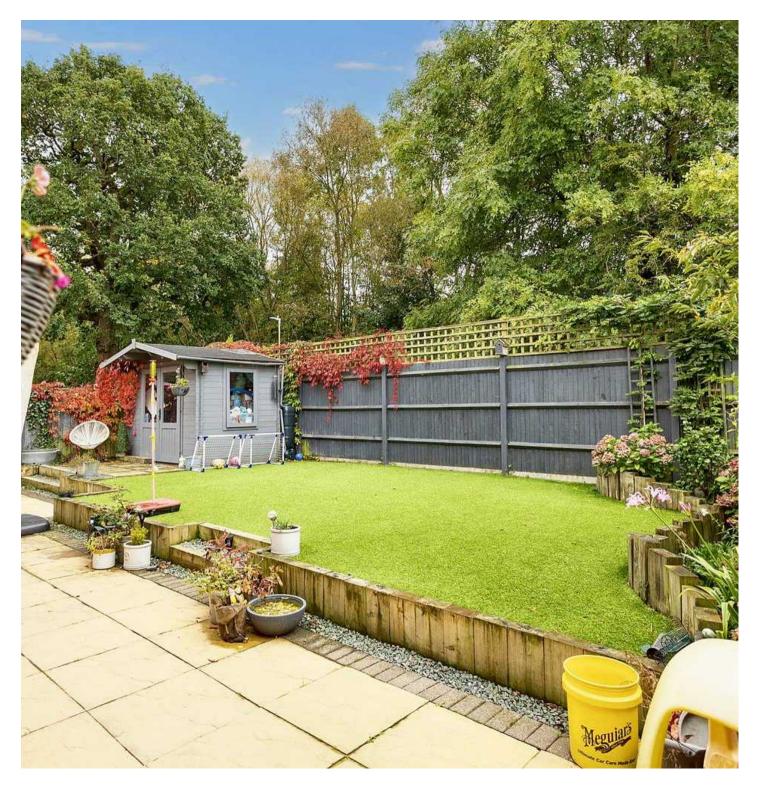

## GARDEN

The rear garden is laid with artificial lawn for ease of maintenance, there is a timber storage shed and large patio area with gated side access and shrub and flower borders.