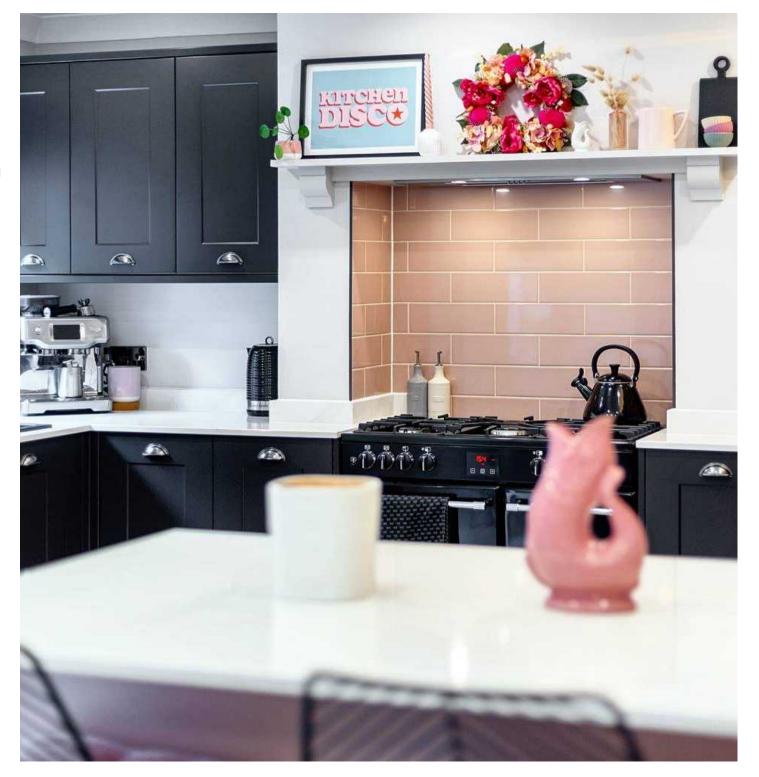

## Kitchen/Diner

22' 11" x 12' 5" (6.99m x 3.78m)

Range of quality shaker style fitted units beneath work surfaces, range cooker with extractor over, resin one and half bowl sink with mixer tap and drainer, integrated dishwasher, further wall mounted cabinets. Breakfast bar with further dining area, radiator, underfloor heating, double glazed window to rear and double doors opening to the rear garden.