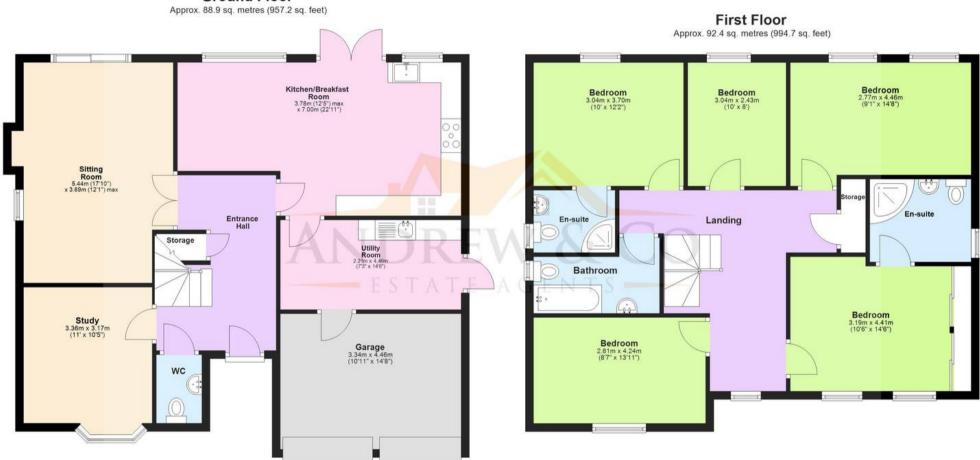

## Hallway

With stairs leading to first floor and large cupboard under, underfloor heating, doors leading through to study, lounge, cloakroom and kitchen/diner.

## Cloakroom

With low level wc and wash hand basin.

## Study/Reception

11' 0" x 10' 5" (3.35m x 3.18m) With bay window to front.

## Lounge

17' 10" x 12' 1" (5.44m x 3.68m) Sliding patio doors to rear garden, 2 windows to side, log burner in surround.

## Kitchen/Diner

22' 11" x 12' 5" (6.99m x 3.78m)

Range of quality shaker style fitted units beneath work surfaces, range cooker with extractor over, resin one and half bowl sink with mixer tap and drainer, integrated dishwasher, further wall mounted cabinets. Breakfast bar with further dining area, radiator, underfloor heating, double glazed window to rear and double doors opening to the rear garden.

## Utility Room

## 14' 8" x 7' 3" (4.47m x 2.21m)

Further range of cupboards and drawers beneath worksurfaces, space and plumbing for washing machine and tumble dryer, door to side, stainless steel sink with mixer tap and drainer, personal door leading to garage.

## Landing

With airing cupboard and loft access.

## Bedroom

14' 6" x 10' 8" (4.42m x 3.25m) Carpeted with window to front with plantation shutters.

#### **En-suite Shower Room**

Comprising low level wc, wash hand basin with mixer tap, towel radiator, obscured window to side, tiled walls & flooring and tiled shower cubicle with electric shower.

## DOUBLE GARAGE

2 Parking Spaces

Measuring 14'8 x 10'11 with up and over door to front and internal door leading to utility room.

Ground Floor

These particulars are intended to give a fair and reliable description of the property but no responsibility for any inaccuracy or error can be accepted and do not constitute an offer or contract. We have not tested any services or appliances (including central heating if fitted) referred to in these particulars and purchasers are advised to satisfy themselves as to the working order and condition, if a property is unoccupied at any time there may be reconnection charges for any switched off/disconnected or drained services or appliances. All measurements are approximate.