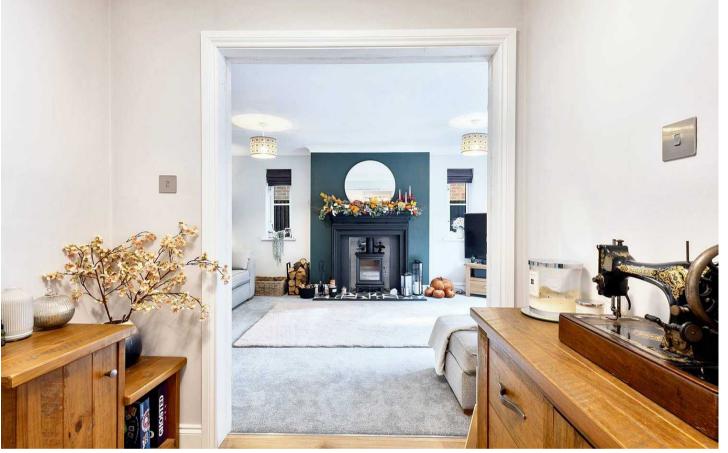

## Lounge

17' 10" x 12' 1" (5.44m x 3.68m) Sliding patio doors to rear garden, 2 windows to side, log burner in surround.