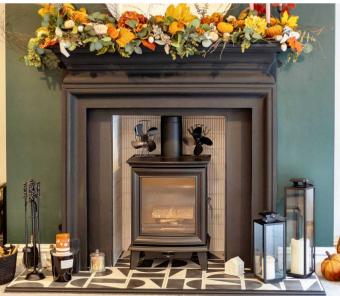

## Lounge

17' 10" x 12' 1" (5.44m x 3.68m) Sliding patio doors to rear garden, 2 windows to side, log burner in surround.