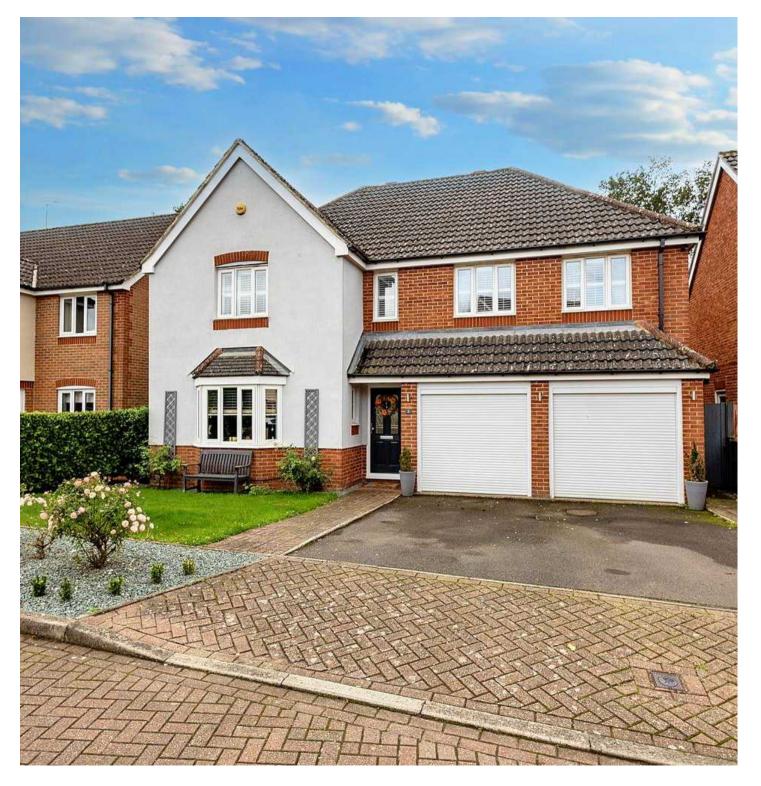

#### FRONT GARDEN

The front garden is mostly laid to lawn with flower and hedge border. There is a path leading to gate side access and to front door.

#### DRIVEWAY

2 Parking Spaces

Tarmac driveway providing parking for 2 vehicles side by side.

## DOUBLE GARAGE

2 Parking Spaces

Measuring 14'8 x 10'11 with up and over door to front and internal door leading to utility room.

Ground Floor

These particulars are intended to give a fair and reliable description of the property but no responsibility for any inaccuracy or error can be accepted and do not constitute an offer or contract. We have not tested any services or appliances (including central heating if fitted) referred to in these particulars and purchasers are advised to satisfy themselves as to the working order and condition, if a property is unoccupied at any time there may be reconnection charges for any switched off/disconnected or drained services or appliances. All measurements are approximate.

## DOUBLE GARAGE

2 Parking Spaces

Measuring 14'8 x 10'11 with up and over door to front and internal door leading to utility room.