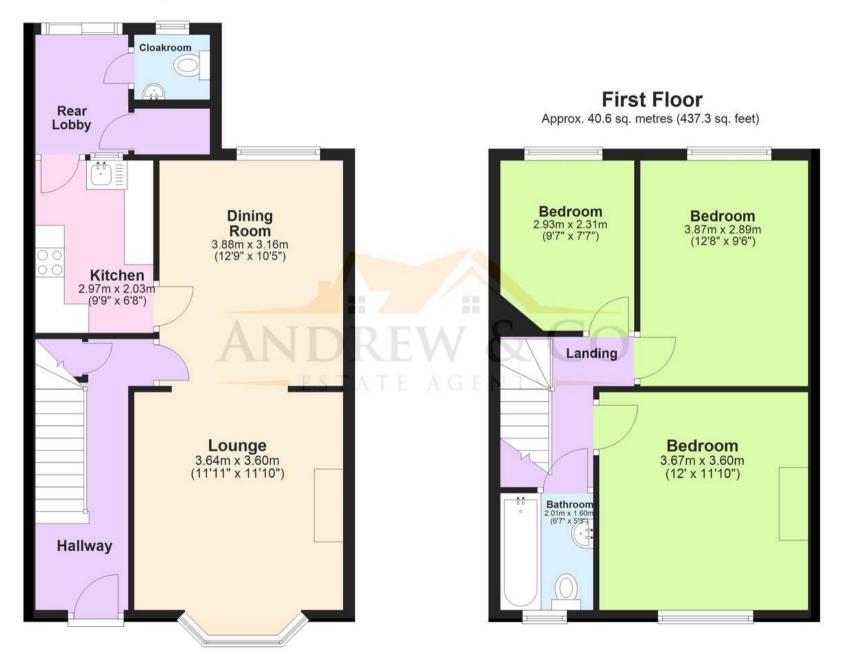

#### Hallway

Carpeted with stairs to first floor, under stairs cupboard and door through to Dining Room.

#### Lounge

11' 11" x 11' 10" (3.63m x 3.61m) Carpeted with bay window to front and gas fire, archway through to Dining Room.

#### **Dining Room**

12' 9" x 10' 5" (3.89m x 3.18m) Carpeted with window to rear and door through to Kitchen.

#### Kitchen

9' 9" x 6' 8" (2.97m x 2.03m)

Range of cupboards and drawers beneath worksurfaces with additional range of wall units. Window and door leading to rear lobby. 4 ring electric hob with extractor fan over and low level oven. Stainless steel sink with mixer tap and drainer.

#### Rear Lobby

With sliding patio door to rear garden, large storage cupboard housing wall mounted boiler and door to cloakroom.

#### Cloakroom

With low level wc, wash hand basin and obscure window to side.

Landing Carpeted with loft access.

**Bedroom** 12' 0" x 11' 10" (3.66m x 3.61m) Carpeted with window to front

**Bedroom** 12' 8" x 9' 6" (3.86m x 2.90m) Carpeted with window to rear.

### **Ground Floor**

Approx. 47.3 sq. metres (508.9 sq. feet)

Total area: approx. 87.9 sq. metres (946.2 sq. feet)

These particulars are intended to give a fair and reliable description of the property but no responsibility for any inaccuracy or error can be accepted and do not constitute an offer or contract. We have not tested any services or appliances (including central heating if fitted) referred to in these particulars and purchasers are advised to satisfy themselves as to the working order and condition, if a property is unoccupied at any time there may be reconnection charges for any switched off/disconnected or drained services or appliances. All measurements are approximate.