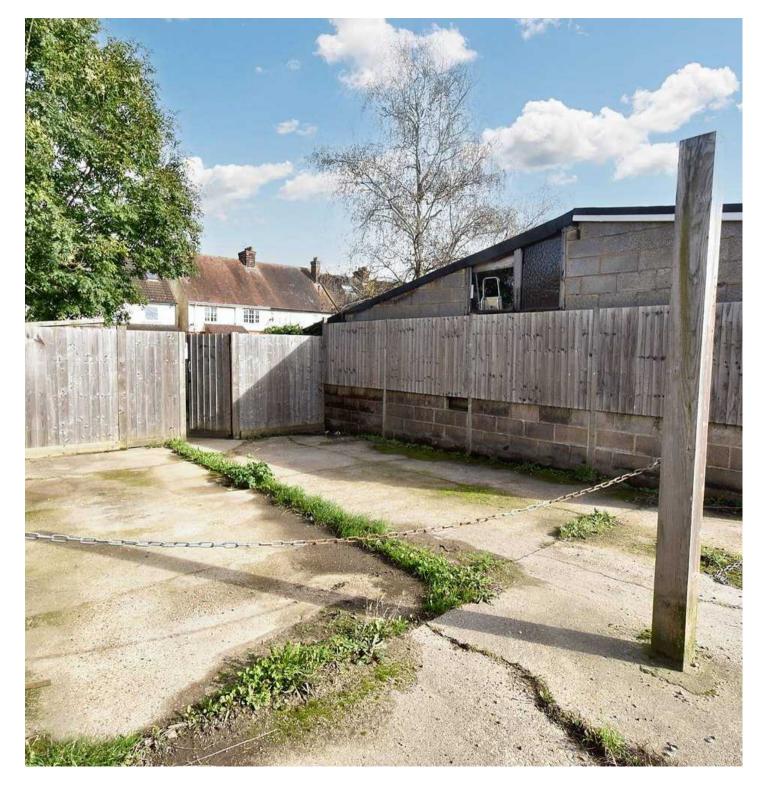

#### GARDEN

The rear garden is laid to lawn with patio area and path leading to parking area to rear with additional timber storage shed.

#### DRIVEWAY

4 Parking Spaces

Driveway parking for 3/4 vehicles.