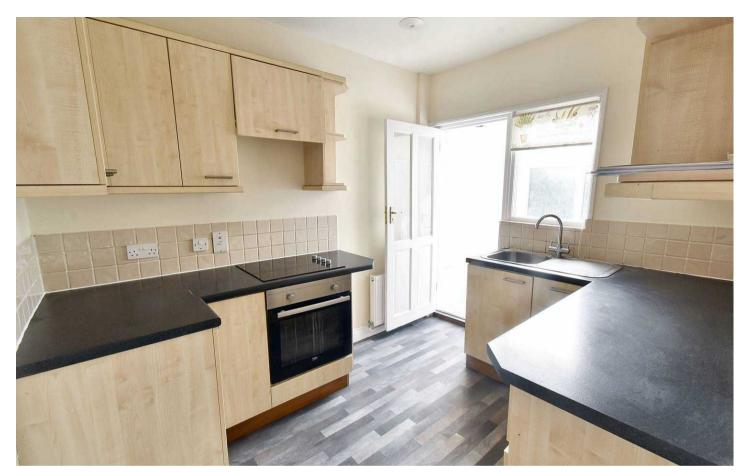

#### Kitchen

9' 9" x 6' 8" (2.97m x 2.03m)

Range of cupboards and drawers beneath worksurfaces with additional range of wall units. Window and door leading to rear lobby. 4 ring electric hob with extractor fan over and low level oven. Stainless steel sink with mixer tap and drainer.