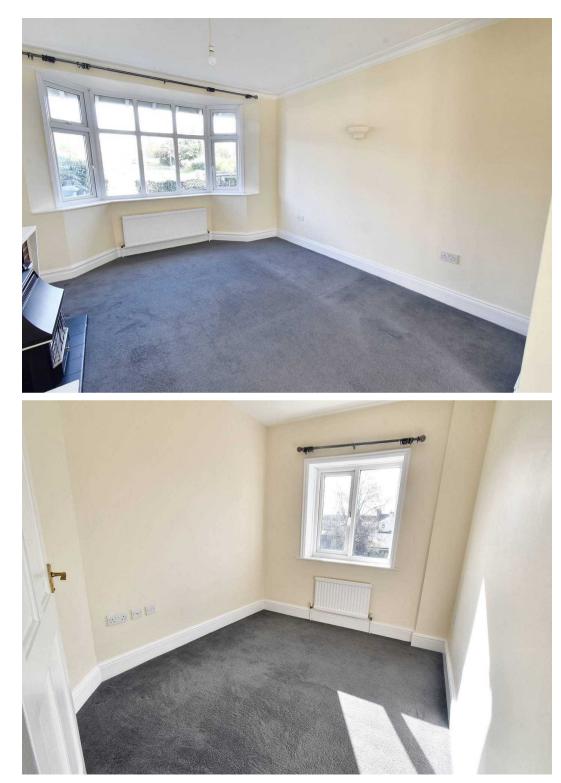

#### Cloakroom

With low level wc, wash hand basin and obscure window to side.

Landing Carpeted with loft access.

**Bedroom** 12' 0" x 11' 10" (3.66m x 3.61m) Carpeted with window to front

**Bedroom** 12' 8" x 9' 6" (3.86m x 2.90m) Carpeted with window to rear.

Bedroom 9' 7" x 7' 7" (2.92m x 2.31m) Carpeted with window to rear.