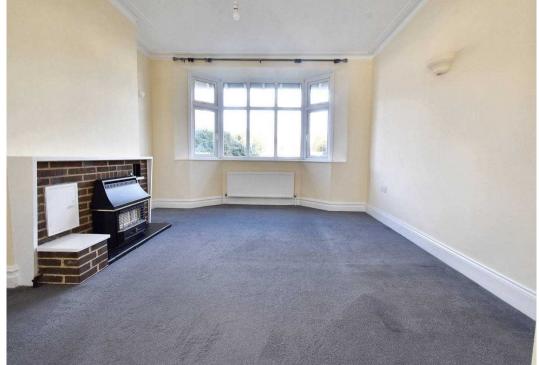

#### Lounge

11' 11" x 11' 10" (3.63m x 3.61m) Carpeted with bay window to front and gas fire, archway through to Dining Room.