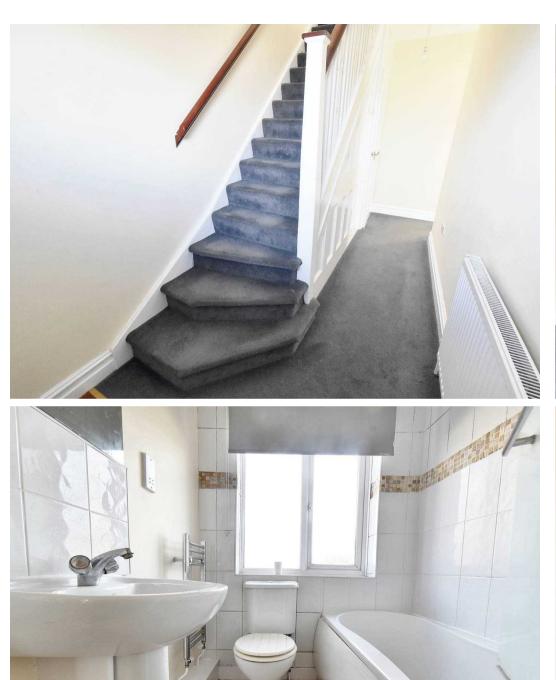

#### Hallway

Carpeted with stairs to first floor, under stairs cupboard and door through to Dining Room.

#### Cloakroom

With low level wc, wash hand basin and obscure window to side.

Landing Carpeted with loft access.

**Bedroom** 12' 0" x 11' 10" (3.66m x 3.61m) Carpeted with window to front

**Bedroom** 12' 8" x 9' 6" (3.86m x 2.90m) Carpeted with window to rear.