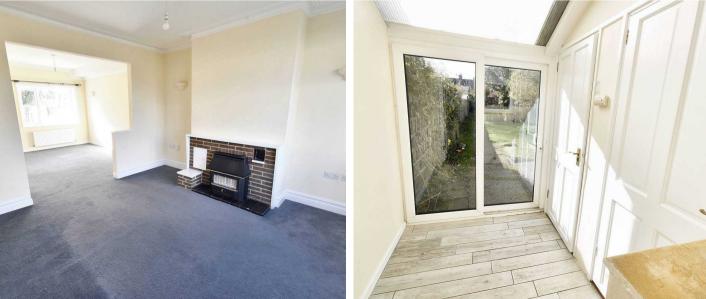

#### Lounge

11' 11" x 11' 10" (3.63m x 3.61m) Carpeted with bay window to front and gas fire, archway through to Dining Room.

#### Rear Lobby

With sliding patio door to rear garden, large storage cupboard housing wall mounted boiler and door to cloakroom.