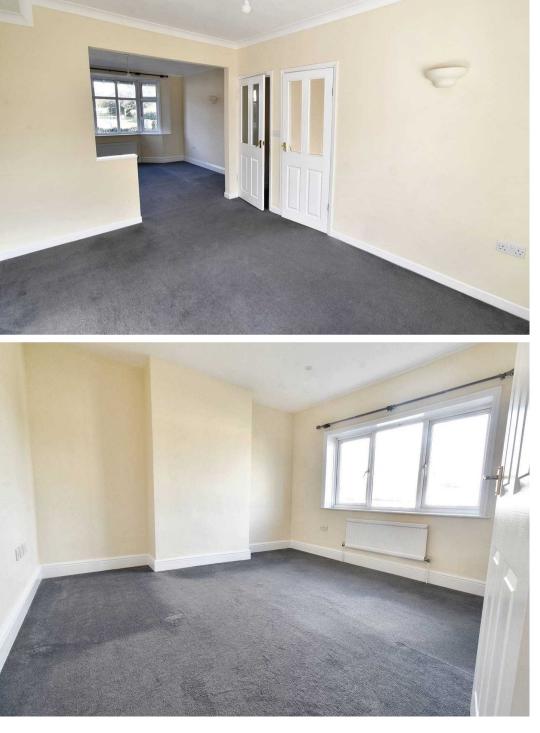

#### Lounge

11' 11" x 11' 10" (3.63m x 3.61m) Carpeted with bay window to front and gas fire, archway through to Dining Room.

#### **Dining Room**

12' 9" x 10' 5" (3.89m x 3.18m) Carpeted with window to rear and door through to Kitchen.

#### Cloakroom

With low level wc, wash hand basin and obscure window to side.

Landing Carpeted with loft access.

**Bedroom** 12' 0" x 11' 10" (3.66m x 3.61m) Carpeted with window to front

**Bedroom** 12' 8" x 9' 6" (3.86m x 2.90m) Carpeted with window to rear.