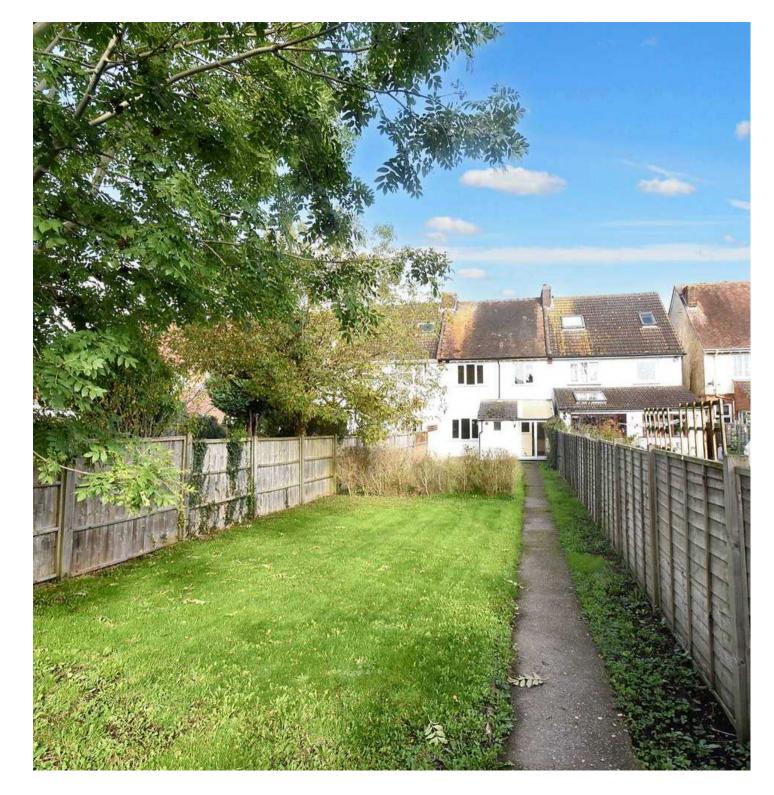

#### GARDEN

The rear garden is laid to lawn with patio area and path leading to parking area to rear with additional timber storage shed.

#### DRIVEWAY

4 Parking Spaces

Driveway parking for 3/4 vehicles.