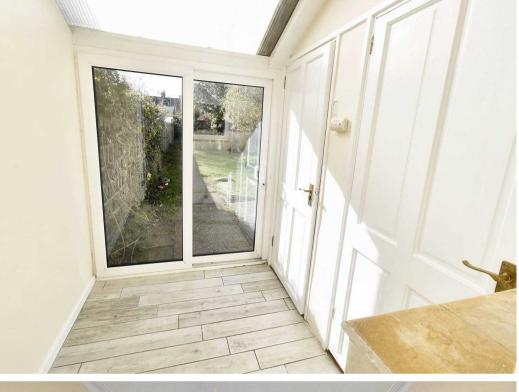

#### Rear Lobby

With sliding patio door to rear garden, large storage cupboard housing wall mounted boiler and door to cloakroom.