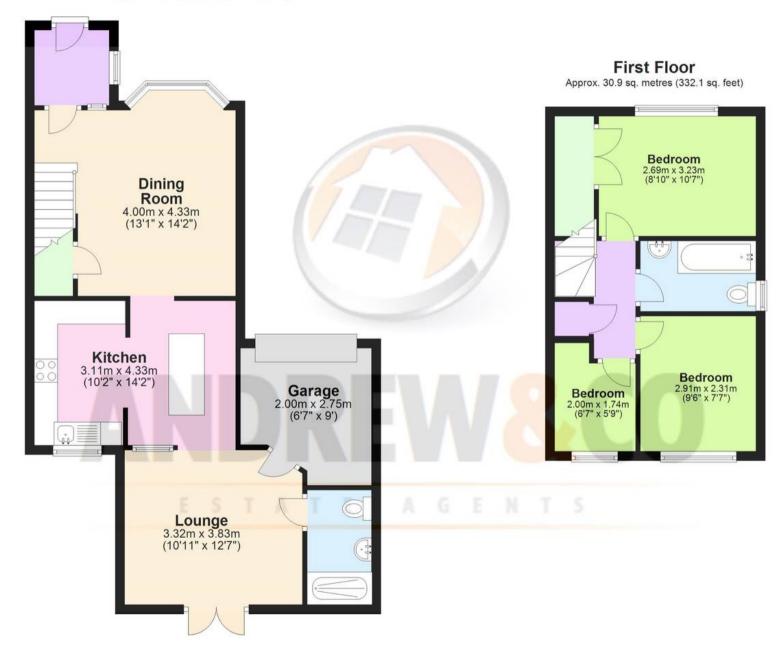

## **Ground Floor**

Approx. 58.2 sq. metres (626.4 sq. feet)

Total area: approx. 89.0 sq. metres (958.4 sq. feet)

These particulars are intended to give a fair and reliable description of the property but no responsibility for any inaccuracy or error can be accepted and do not constitute an offer or contract. We have not tested any services or appliances (including central heating if fitted) referred to in these particulars and purchasers are advised to satisfy themselves as to the working order and condition, if a property is unoccupied at any time there may be reconnection charges for any switched off/disconnected or drained services or appliances. All measurements are approximate.