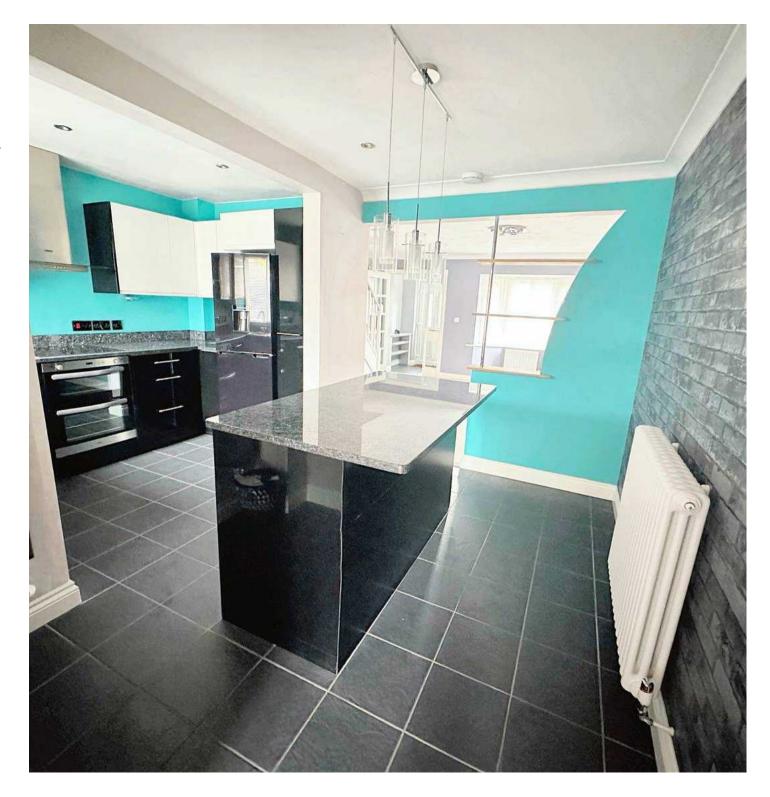

## Kitchen/Breakfast Room

14' 2" x 10' 2" (4.32m x 3.10m)

Range of gloss fronted cupboards and drawers beneath worksurfaces with additional wall mounted units. Window to rear, stainless steel sink with mixer tap and drainer, space and plumbing for washing machine, integrated dishwasher, electric hob with overhead extractor fan and double low level oven. Centre island with breakfast bar, storage cupboards and wine cooler under. Inset spotlights and fridge/freezer.