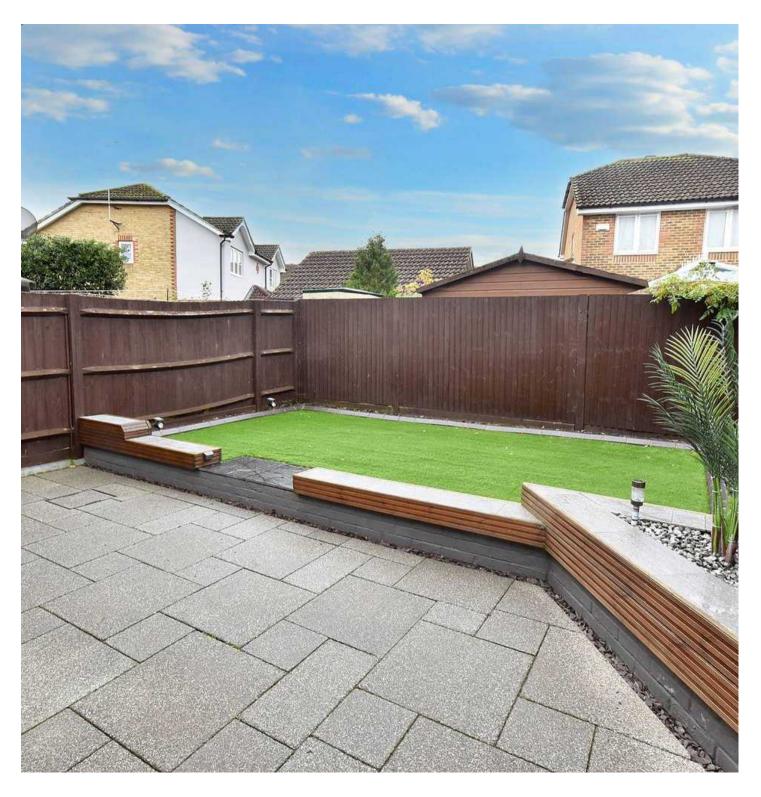

## REAR GARDEN

With patio area extending to side of property and artificial lawned area for ease of maintenance.

## DRIVEWAY

2 Parking Spaces

Block paved driveway providing parking for multiple vehicles.