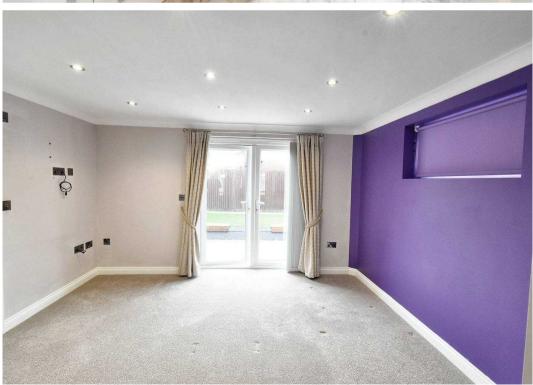

#### **Bedroom**

10' 7" x 8' 10" (3.23m x 2.69m)

With window to front and large storage cupboard.

#### **Bedroom**

9' 8" x 7' 7" (2.95m x 2.31m)

6' 7" x 5' 9" (2.01m x 1.75m)

With window to rear.

#### **Bedroom**