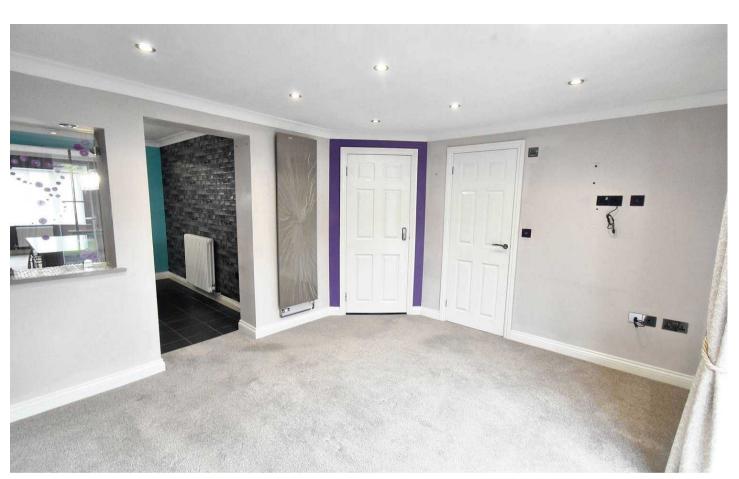

## Living Area/Dining Room

14' 2" x 13' 1" (4.32m x 3.99m)

Carpeted with stairs to first floor, window to front, under stairs cupboard with archway through to kitchen/breakfast room.

## Reception

12' 7" x 10' 11" (3.84m x 3.33m)

Carpeted with window to side and double doors leading to rear garden. Doors leading to garage storage and further door to shower room.