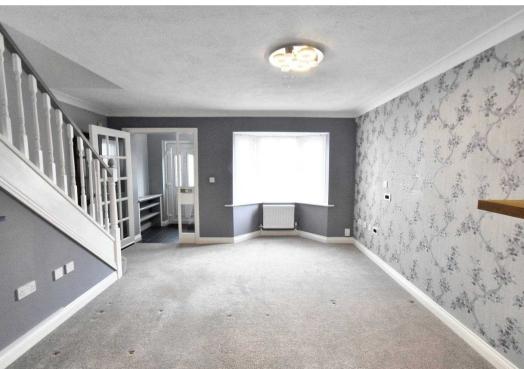

## Living Area/Dining Room

14' 2" x 13' 1" (4.32m x 3.99m)

Carpeted with stairs to first floor, window to front, under stairs cupboard with archway through to kitchen/breakfast room.

## Kitchen/Breakfast Room

14' 2" x 10' 2" (4.32m x 3.10m)

Range of gloss fronted cupboards and drawers beneath worksurfaces with additional wall mounted units. Window to rear, stainless steel sink with mixer tap and drainer, space and plumbing for washing machine, integrated dishwasher, electric hob with overhead extractor fan and double low level oven. Centre island with breakfast bar, storage cupboards and wine cooler under. Inset spotlights and fridge/freezer.