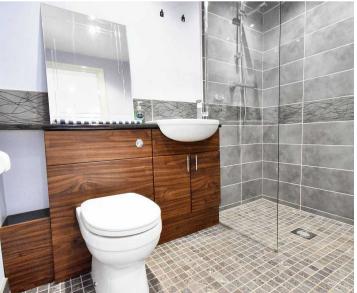

#### **Shower Room**

Low level wc, wash hand basin with vanity storage under, walk in shower cubicle, towel radiator, extractor fan, tiled walls and flooring.