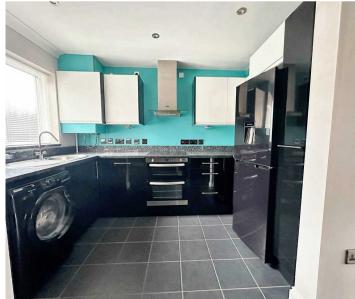

## Kitchen/Breakfast Room

14' 2" x 10' 2" (4.32m x 3.10m)

Range of gloss fronted cupboards and drawers beneath worksurfaces with additional wall mounted units. Window to rear, stainless steel sink with mixer tap and drainer, space and plumbing for washing machine, integrated dishwasher, electric hob with overhead extractor fan and double low level oven. Centre island with breakfast bar, storage cupboards and wine cooler under. Inset spotlights and fridge/freezer.