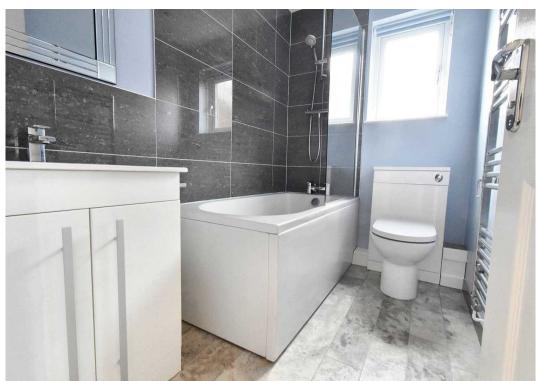

#### **Shower Room**

Low level wc, wash hand basin with vanity storage under, walk in shower cubicle, towel radiator, extractor fan, tiled walls and flooring.