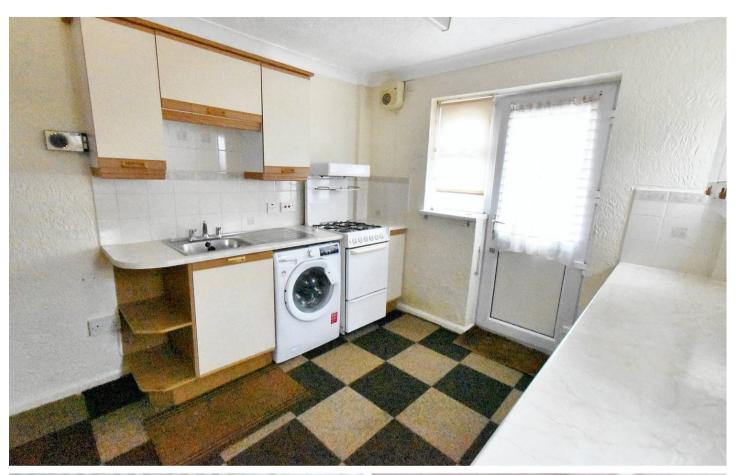

#### Kitchen

9' 8" x 9' 6" (2.95m x 2.90m)

Range of cupboards and drawers beneath worksurfaces and wall mounted units, door and window to rear and further 2 windows to side. Stainless steel sink with mixer tap and drainer, space and plumbing for washing machine and space for cooker.