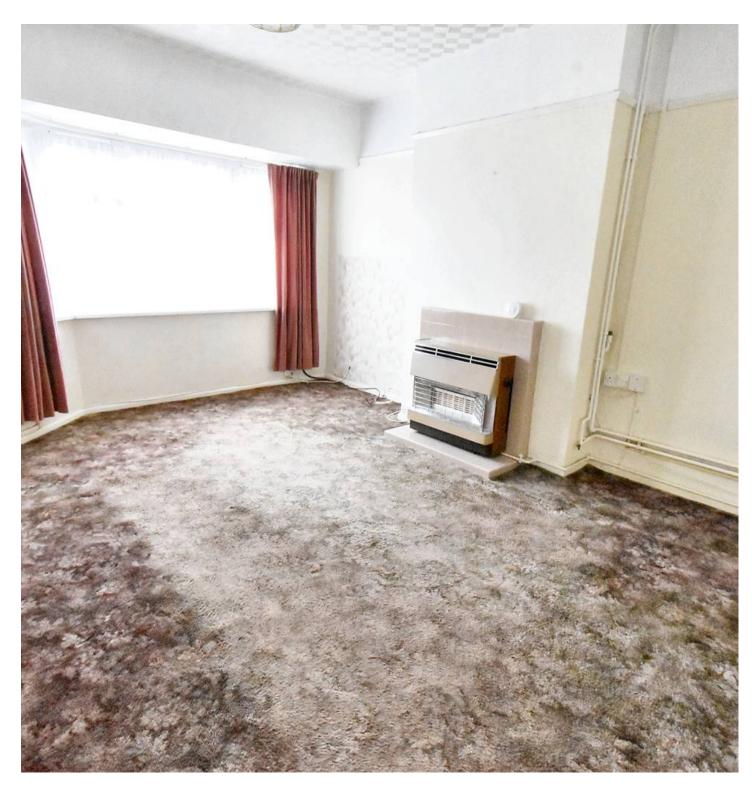

## Lounge

14' 6" x 11' 11" (4.42m x 3.63m)

Carpeted with bay window to front, gas fire with back boiler.