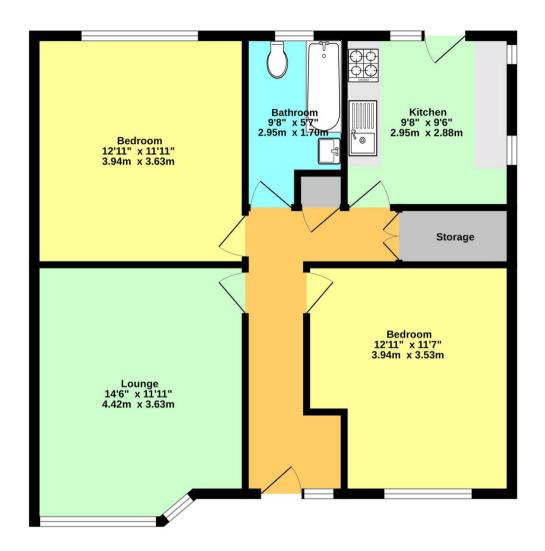

### Hallway

With doors leading to lounge, bathroom, kitchen and bedrooms, airing cupboard and large storage cupboard.

## Lounge

14' 6" x 11' 11" (4.42m x 3.63m)

Carpeted with bay window to front, gas fire with back boiler.

#### Kitchen

9' 8" x 9' 6" (2.95m x 2.90m)

Range of cupboards and drawers beneath worksurfaces and wall mounted units, door and window to rear and further 2 windows to side. Stainless steel sink with mixer tap and drainer, space and plumbing for washing machine and space for cooker.

#### **Bedroom**

12' 11" x 11' 7" (3.94m x 3.53m) Carpeted with window to front.

#### **Bedroom**

12' 11" x 11' 11" (3.94m x 3.63m) Carpeted with window to rear.

## **Family Bathroom**

White suite comprising low level wc, wash hand basin, panelled bath with electric shower over and obscured window to rear.