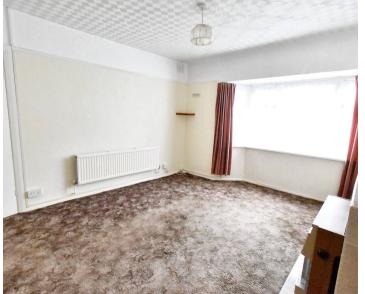

#### **Bedroom**

12' 11" x 11' 7" (3.94m x 3.53m) Carpeted with window to front.

#### **Bedroom**

12' 11" x 11' 11" (3.94m x 3.63m) Carpeted with window to rear.