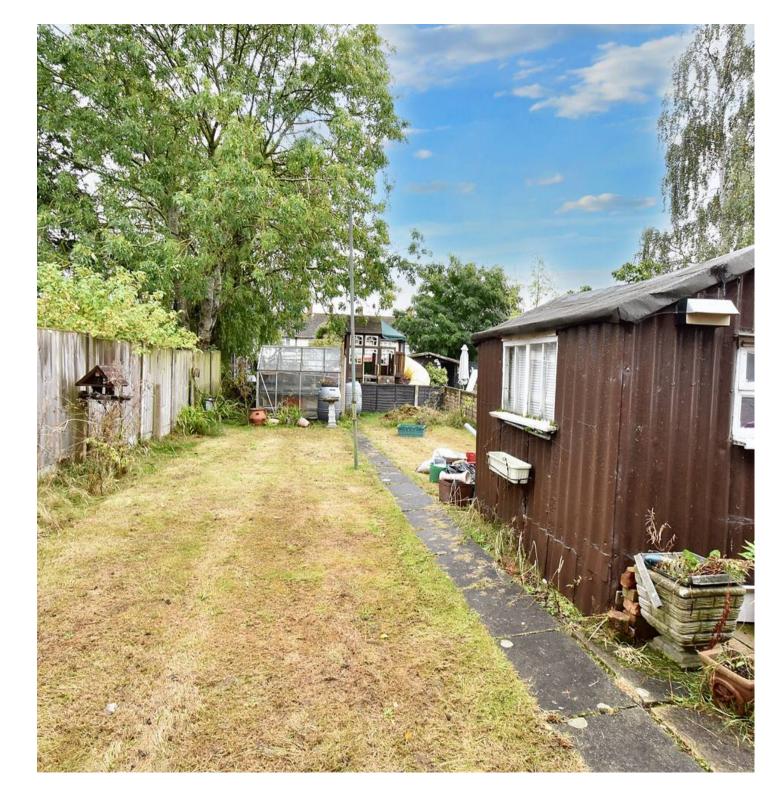

## REAR GARDEN

Path to side of property leading to rear garden which is laid to lawn with two storage sheds.

These particulars are intended to give a fair and reliable description of the property but no responsibility for any inaccuracy or error can be accepted and do not constitute an offer or contract. We have not tested any services or appliances (including central heating if fitted) referred to in these particulars and purchasers are advised to satisfy themselves as to the working order and condition, if a property is unoccupied at any time there may be reconnection charges for any switched off/disconnected or drained services or appliances. All measurements are approximate.