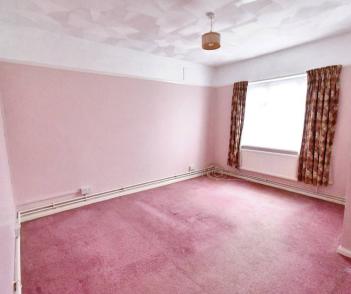

## Lounge

14' 6" x 11' 11" (4.42m x 3.63m)

Carpeted with bay window to front, gas fire with back boiler.

#### **Bedroom**

12' 11" x 11' 7" (3.94m x 3.53m) Carpeted with window to front.

#### **Bedroom**

12' 11" x 11' 11" (3.94m x 3.63m) Carpeted with window to rear.