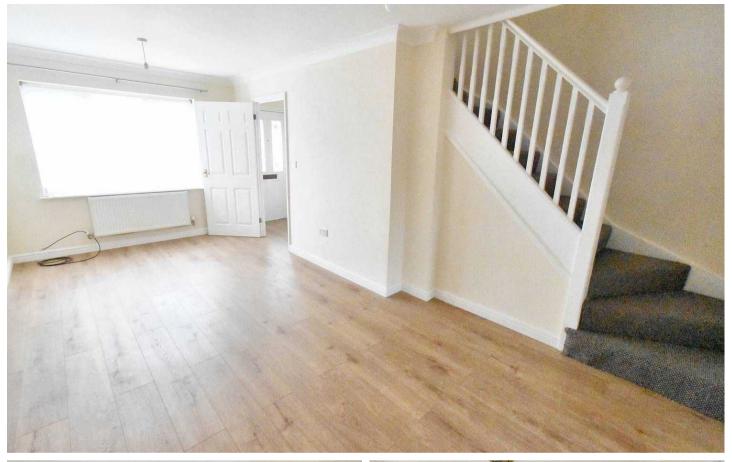

#### Lounge

18' 11" x 9' 8" (5.77m x 2.95m) Double glazed window to front, TV ariel and phone points. Stairs to first floor.