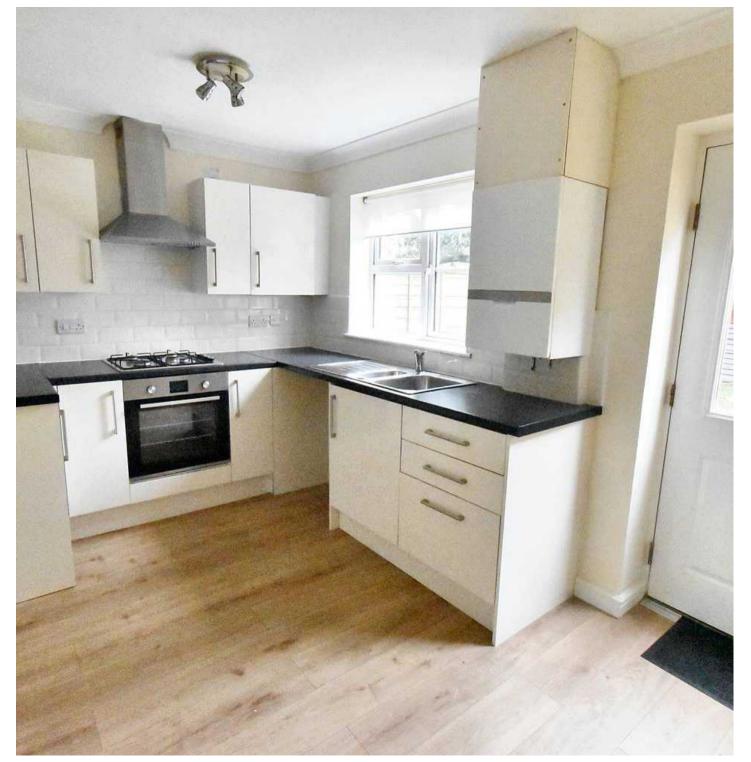

#### **Kitchen Diner**

13' 0" x 8' 1" (3.96m x 2.46m)

Double glazed window to rear, Double glazed door leading out to garden. Laminate flooring. Modern High gloss kitchen with a range of fitted wall and base units, cupboards and drawers. Stainless steel sink with mixer tap and drainer unit. Space for fridge freezer and washing machine. Electric Oven with gas hob, extractor hood. Wall mounted gas boiler.