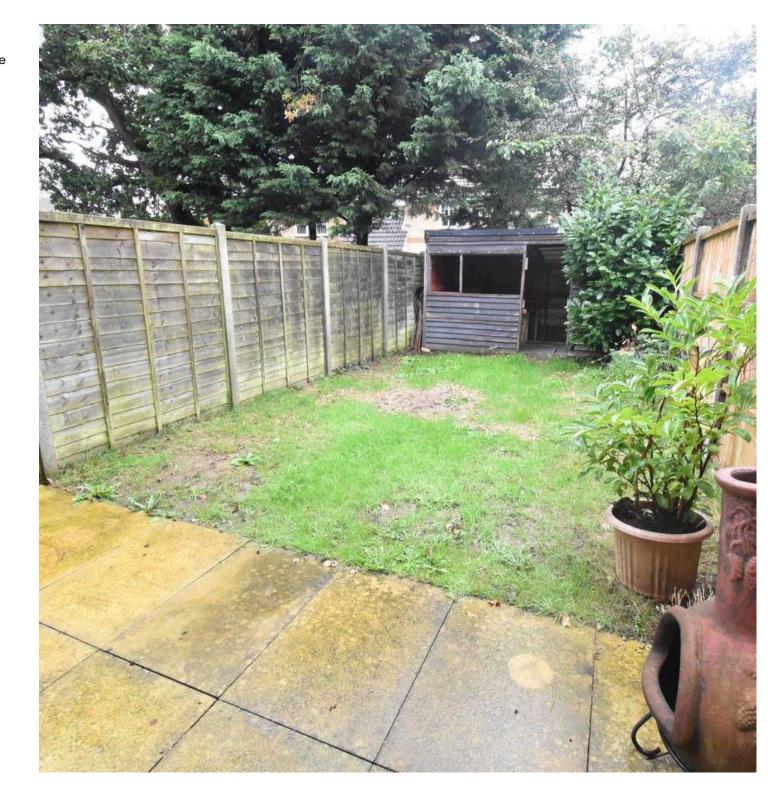

all and base units, cupboards and drawers. Stainless steel sink with mixer tap and drainer unit. Space for fridge freezer and washing machine. Electric Oven with gas hob, extractor hood. Wall mounted gas boiler.

#### Bedroom 1

12' 11" x 9' 9" (3.94m x 2.97m)

Double glazed window to front, radiator, laminate flooring. built in wardrobe.

#### Bedroom 2

12' 11" x 8' 5" (3.94m x 2.57m) Double glazed window to rear, radiator, laminate to floor.

#### Bathroom

White modern bathroom comprising a bath with mixer taps, and shower attachment. main shower over. WC, wash basin, extractor fan, electric shaver point. radiator, partly tiled walls and laminate flooring.





### GARDEN

Enclosed rear garden with patio area and lawn. Outside tap.

### DRIVEWAY

2 Parking Spaces

Driveway for 2 cars





## **Ground Floor**

Approx. 33.5 sq. metres (360.9 sq. feet)

## **First Floor**

Approx. 34.7 sq. metres (373.4 sq. feet)



Total area: approx. 68.2 sq. metres (734.3 sq. feet)

These particulars are intended to give a fair and reliable description of the property but no responsibility for any inaccuracy or error can be accepted and do not constitute an offer or contract. We have not tested any services or appliances (including central heating if fitted) referred to in these particulars and purchasers are advised to satisfy themselves as to the working order and condition, if a property is unoccupied at any time there may be reconnection charges for any switched off/disconnected or drained services or appliances. All measurements are approximate.

# Andrew & Co Estate Agents - Ashfo