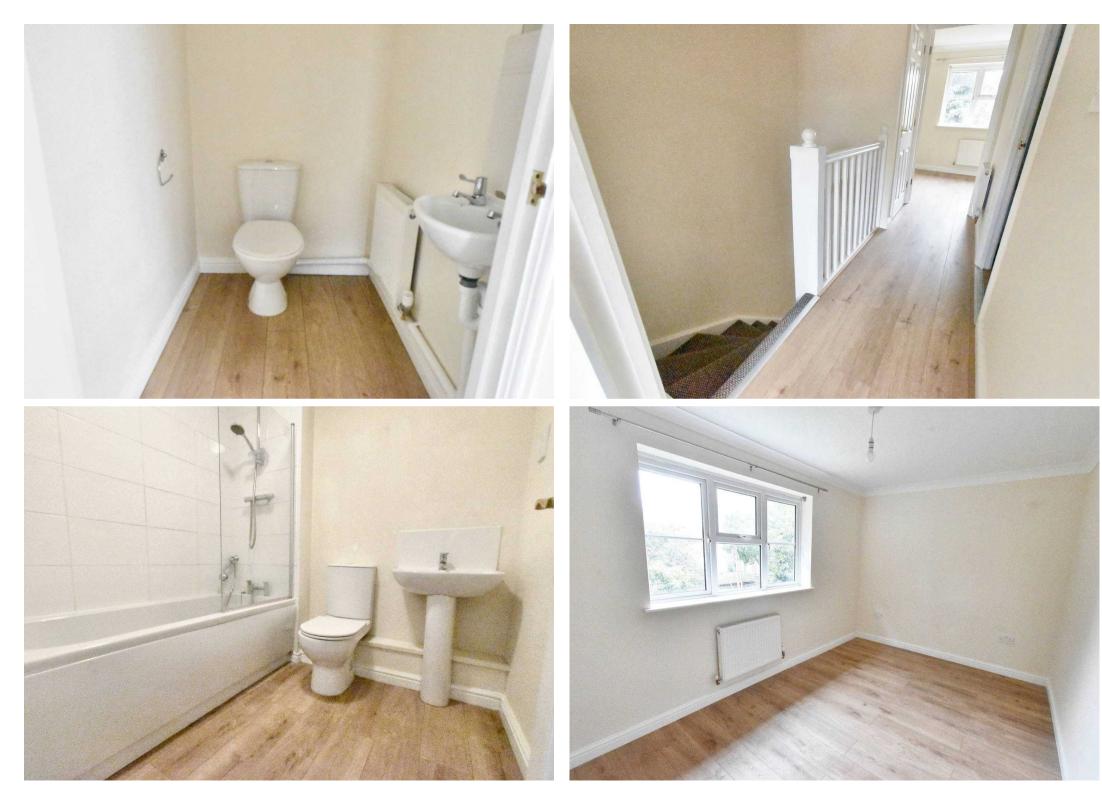

#### **Entrance Hall**

6' 2" x 3' 10" (1.88m x 1.17m) Hallway, laminate to floor.

**Cloakroom** WC, wash basin , radiator, laminate flooring.

#### Bathroom

White modern bathroom comprising a bath with mixer taps, and shower attachment. main shower over. WC, wash basin, extractor fan, electric shaver point. radiator, partly tiled walls and laminate flooring.

#### Bedroom 1

12' 11" x 9' 9" (3.94m x 2.97m)

Double glazed window to front, radiator, laminate flooring. built in wardrobe.