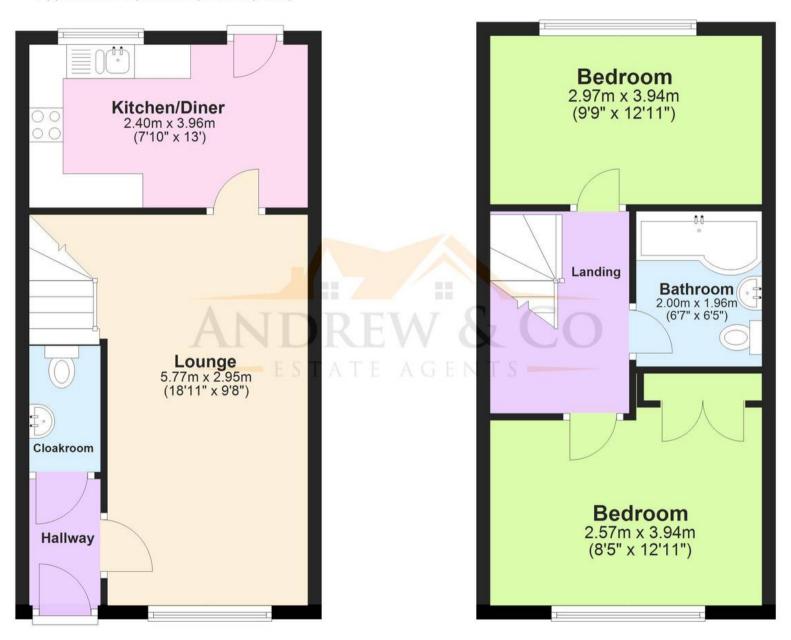

## **Ground Floor**

Approx. 33.5 sq. metres (360.9 sq. feet)

## **First Floor**

Approx. 34.7 sq. metres (373.4 sq. feet)

Total area: approx. 68.2 sq. metres (734.3 sq. feet)

These particulars are intended to give a fair and reliable description of the property but no responsibility for any inaccuracy or error can be accepted and do not constitute an offer or contract. We have not tested any services or appliances (including central heating if fitted) referred to in these particulars and purchasers are advised to satisfy themselves as to the working order and condition, if a property is unoccupied at any time there may be reconnection charges for any switched off/disconnected or drained services or appliances. All measurements are approximate.