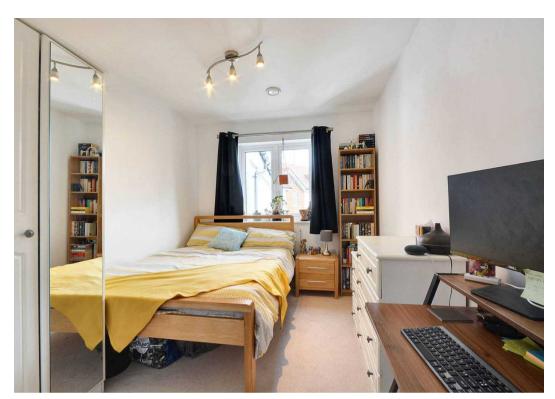

#### Bedroom 1

Window to the front, radiator, fitted carpet.

#### Bedroom 2

Window to the front, radiator, fitted carpet.