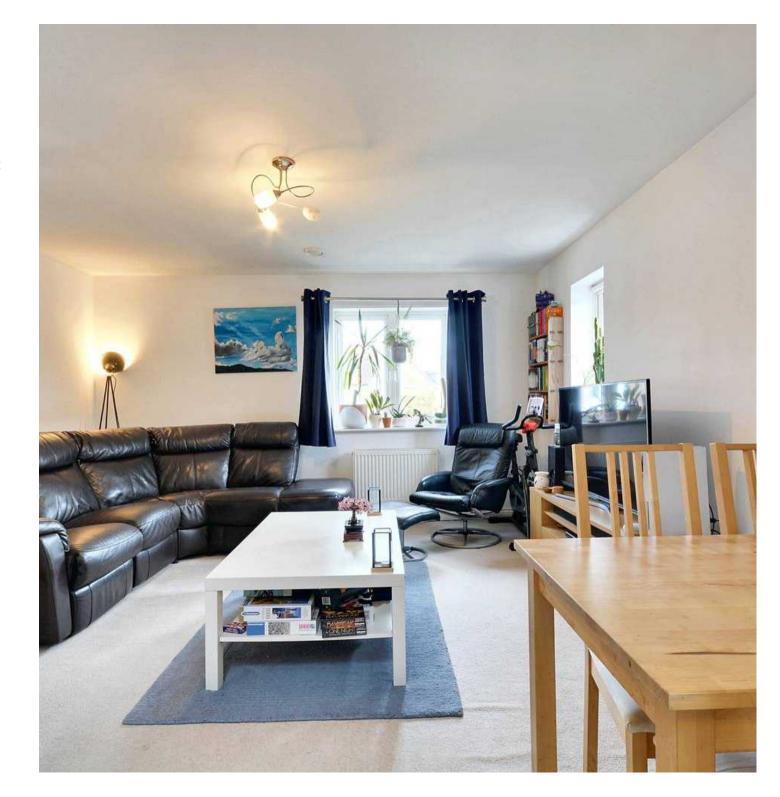

## **Living Room**

Dual aspect with windows to the front and side, radiators, fitted carpet. Open to the Kitchen.