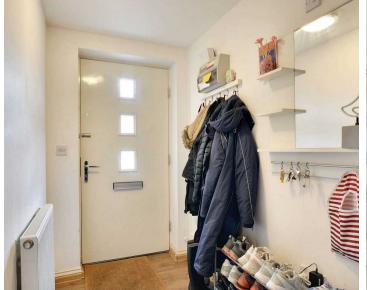

### Hallway

Composite door to the front, stairs to first floor, space for coats and shoes, radiator, laminate wood flooring.