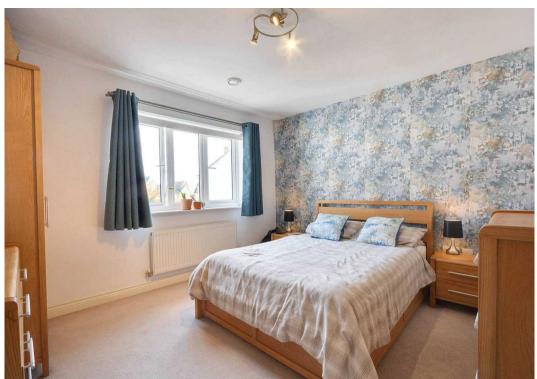

#### Bedroom 1

Window to the front, radiator, fitted carpet.

#### Bedroom 2

Window to the front, radiator, fitted carpet.