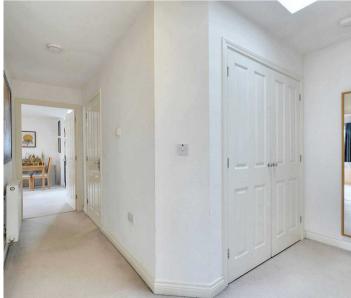

### Hallway

Composite door to the front, stairs to first floor, space for coats and shoes, radiator, laminate wood flooring.

# **First Floor Landing**

Doors to each room, two storage cupboards (one housing central heating boiler), radiator, fitted carpet.