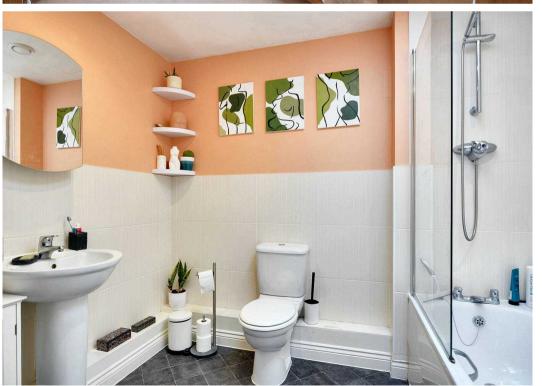

#### Bathroom

Comprising a bath with mixer taps, glass screen and thermostatic shower, WC, wash basin, shaver socket, extractor fan, towel radiator, partly tiled walls and vinyl flooring. Velux roof window.