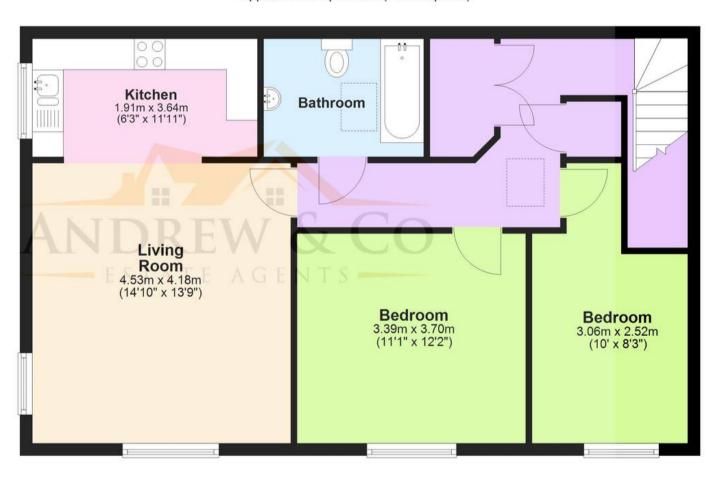

## **Living Room**

Dual aspect with windows to the front and side, radiators, fitted carpet. Open to the Kitchen.

#### Kitchen

Matching wall and base units with work surfaces over, inset stainless steel 1.5 bowl sink/drainer, built-in electric oven, 4-burner gas hob and extractor hood above, plumbing and space for washing machine, space and plumbing for dishwasher, space for free-standing fridge/freezer. Tiled splash back, vinyl flooring. Window to the side and velux roof window.

#### Bedroom 1

Window to the front, radiator, fitted carpet.

#### Bedroom 2

Window to the front, radiator, fitted carpet.

#### Bathroom

Comprising a bath with mixer taps, glass screen and thermostatic shower, WC, wash basin, shaver socket, extractor fan, towel radiator, partly tiled walls and vinyl flooring. Velux roof window.

# **Ground Floor**

Approx. 69.3 sq. metres (746.2 sq. feet)

Total area: approx. 75.3 sq. metres (810.8 sq. feet)

These particulars are intended to give a fair and reliable description of the property but no responsibility for any inaccuracy or error can be accepted and do not constitute an offer or contract. We have not tested any services or appliances (including central heating if fitted) referred to in these particulars and purchasers are advised to satisfy themselves as to the working order and condition, if a property is unoccupied at any time there may be reconnection charges for any switched off/disconnected or drained services or appliances. All measurements are approximate.