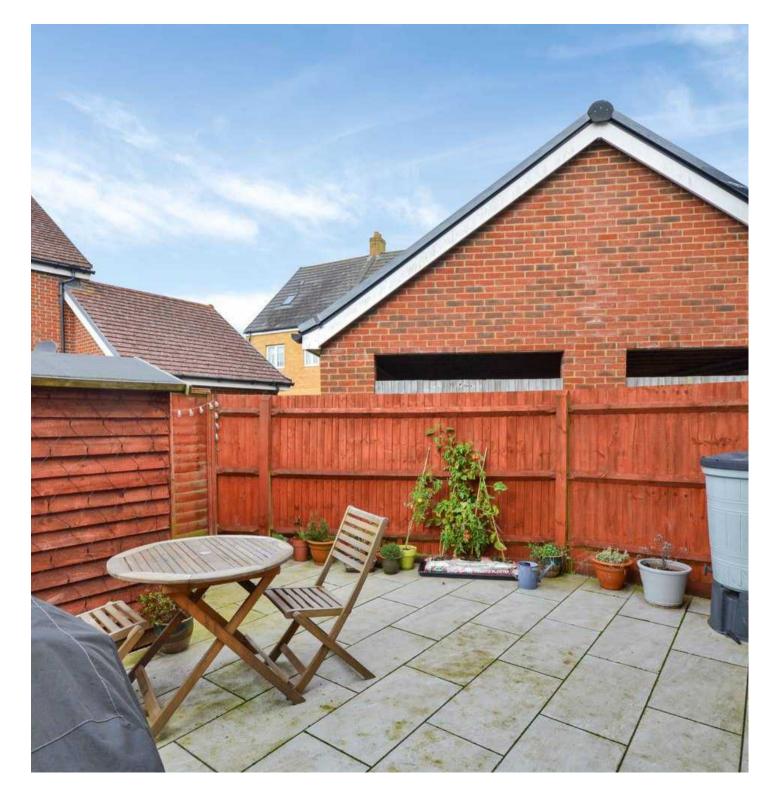

## REAR GARDEN

Paved rear garden with garden shed, gated access and fenced boundaries. A lovely outside space to enjoy.