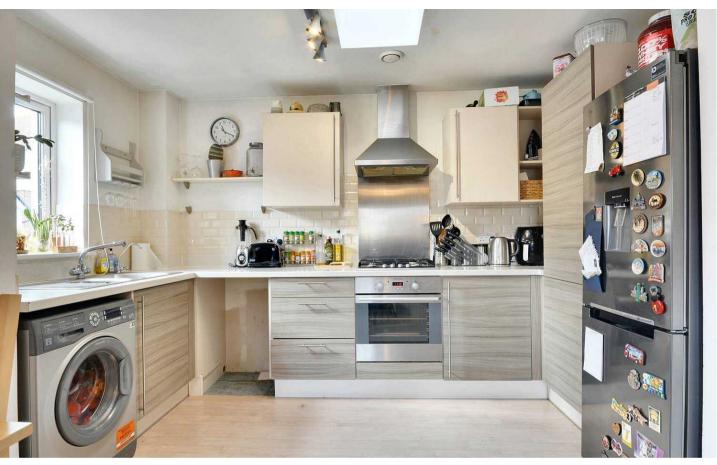

#### Kitchen

Matching wall and base units with work surfaces over, inset stainless steel 1.5 bowl sink/drainer, built-in electric oven, 4-burner gas hob and extractor hood above, plumbing and space for washing machine, space and plumbing for dishwasher, space for free-standing fridge/freezer. Tiled splash back, vinyl flooring. Window to the side and velux roof window.