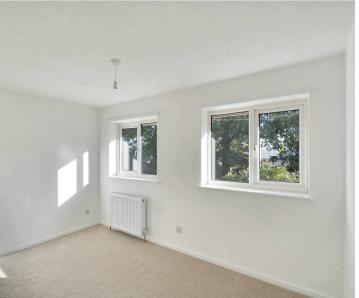

#### Bedroom 1

8' 0" x 12' 6" (2.43m x 3.80m)

Windows to the front, radiator, fitted carpet.

### Bedroom 2

7' 7" x 12' 6" (2.30m x 3.80m)

Windows to the rear, over-stairs storage area, radiator, fitted carpet.