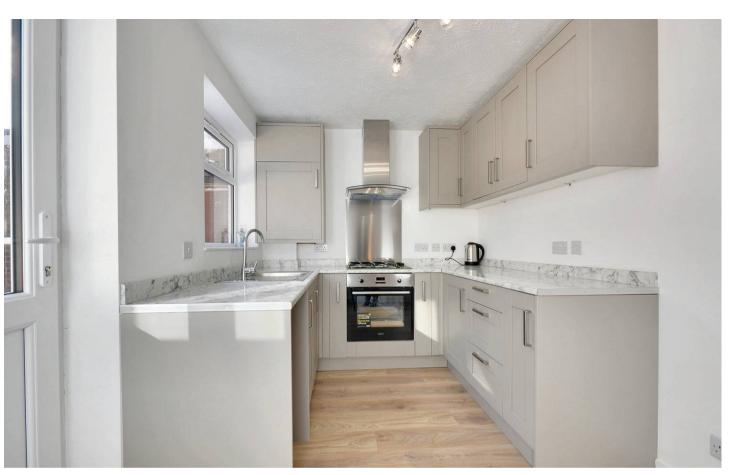

## Kitchen/Diner

7' 6" x 12' 4" (2.28m x 3.77m)

Modern newly fitted kitchen comprising matching and base units with worksurface over, inset stainless steel sink/drainer, built-in electric oven with 4-ring gas hob and extractor hood above, plumbing and space for washing machine, space for free-standing fridge/freezer. Radiator, laminate wood flooring. Windows to the rear and door open in to the garden.