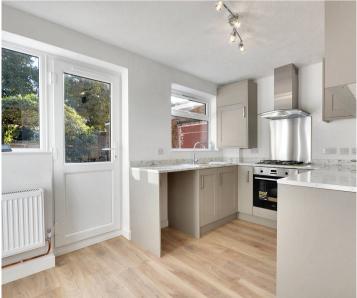

## Kitchen/Diner

7' 6" x 12' 4" (2.28m x 3.77m)

Modern newly fitted kitchen comprising matching and base units with worksurface over, inset stainless steel sink/drainer, built-in electric oven with 4-ring gas hob and extractor hood above, plumbing and space for washing machine, space for free-standing fridge/freezer. Radiator, laminate wood flooring. Windows to the rear and door open in to the garden.