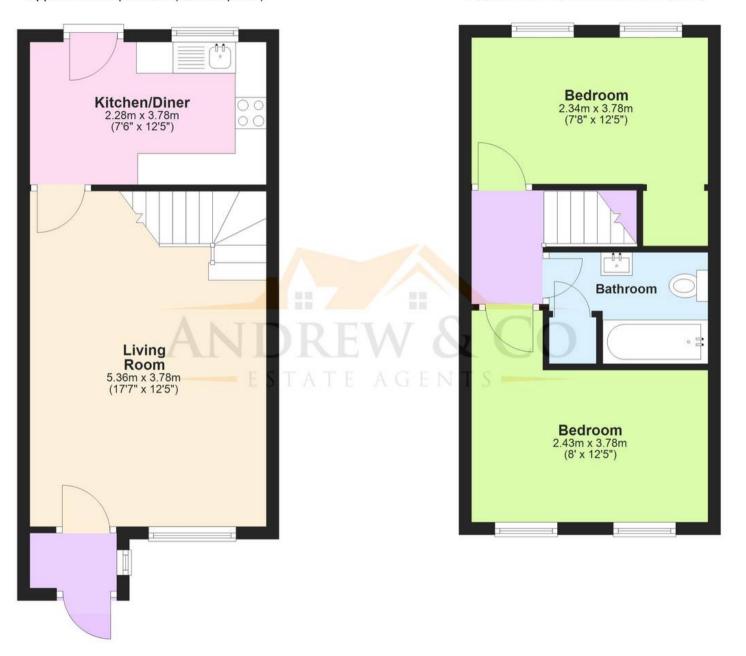

## Lounge

12' 4" x 17' 7" (3.76m x 5.36m)

Window to the front, stairs to the first floor, radiator, laminate wood flooring. Door into Kitchen/Diner.

## Kitchen/Diner

7' 6" x 12' 4" (2.28m x 3.77m)

Modern newly fitted kitchen comprising matching and base units with worksurface over, inset stainless steel sink/drainer, built-in electric oven with 4-ring gas hob and extractor hood above, plumbing and space for washing machine, space for free-standing fridge/freezer. Radiator, laminate wood flooring. Windows to the rear and door open in to the garden.

### Landing

Loft access, doors to each room, carpet fitted to the stairs and landing.

#### Bedroom 1

8' 0" x 12' 6" (2.43m x 3.80m)

Windows to the front, radiator, fitted carpet.

### Bedroom 2

7' 7" x 12' 6" (2.30m x 3.80m)

Windows to the rear, over-stairs storage area, radiator, fitted carpet.

#### Bathroom

Modern newly fitted bathroom comprising a bath with mixer taps and thermostatic shower over with glass screen, WC, wash basin, chrome towel radiator, extractor fan, partly tiled walls and tiled flooring. Storage cupboard.

# REAR GARDEN

Low maintenance paved garden with fenced boundaries and gated side and rear access. Outside tap.

GARAGE

ON STREET

**Ground Floor** 

Approx. 30.6 sq. metres (329.6 sq. feet)

**First Floor** 

Approx. 29.3 sq. metres (314.9 sq. feet)

Total area: approx. 59.9 sq. metres (644.5 sq. feet)

These particulars are intended to give a fair and reliable description of the property but no responsibility for any inaccuracy or error can be accepted and do not constitute an offer or contract. We have not tested any services or appliances (including central heating if fitted) referred to in these particulars and purchasers are advised to satisfy themselves as to the working order and condition, if a property is unoccupied at any time there may be reconnection charges for any switched off/disconnected or drained services or appliances. All measurements are approximate.