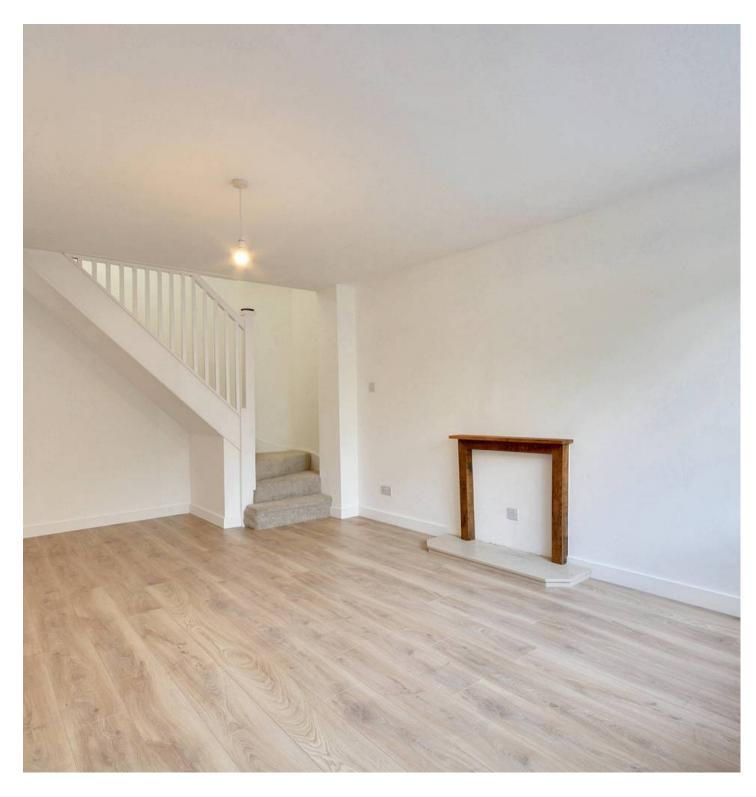

## Lounge

12' 4" x 17' 7" (3.76m x 5.36m)

Window to the front, stairs to the first floor, radiator, laminate wood flooring. Door into Kitchen/Diner.