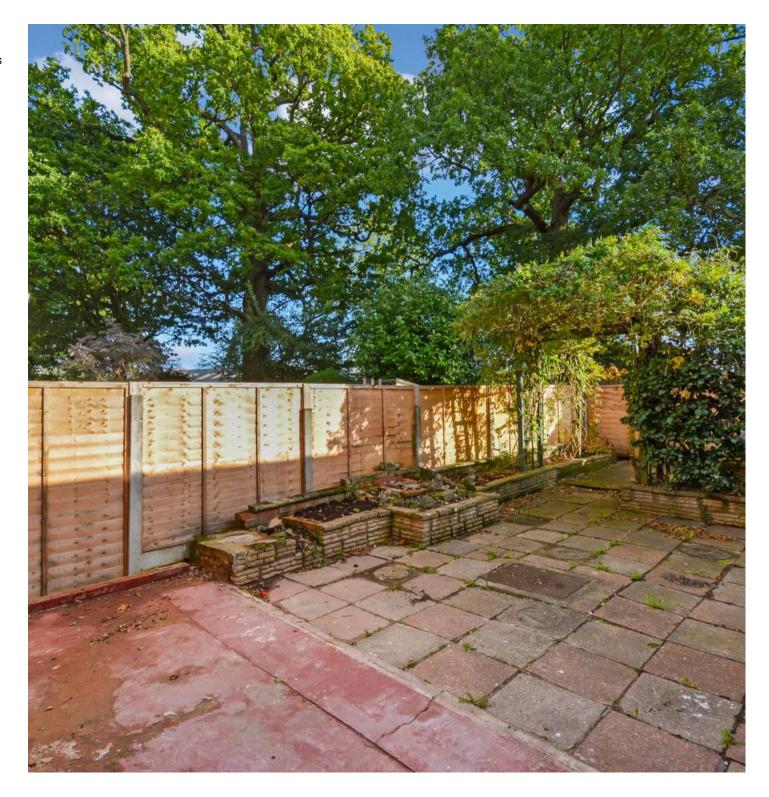

# REAR GARDEN

Low maintenance paved garden with fenced boundaries and gated side and rear access. Outside tap.

GARAGE

ON STREET

**Ground Floor** 

Approx. 30.6 sq. metres (329.6 sq. feet)

**First Floor** 

Approx. 29.3 sq. metres (314.9 sq. feet)

# REAR GARDEN

Low maintenance paved garden with fenced boundaries and gated side and rear access. Outside tap.

GARAGE

ON STREET