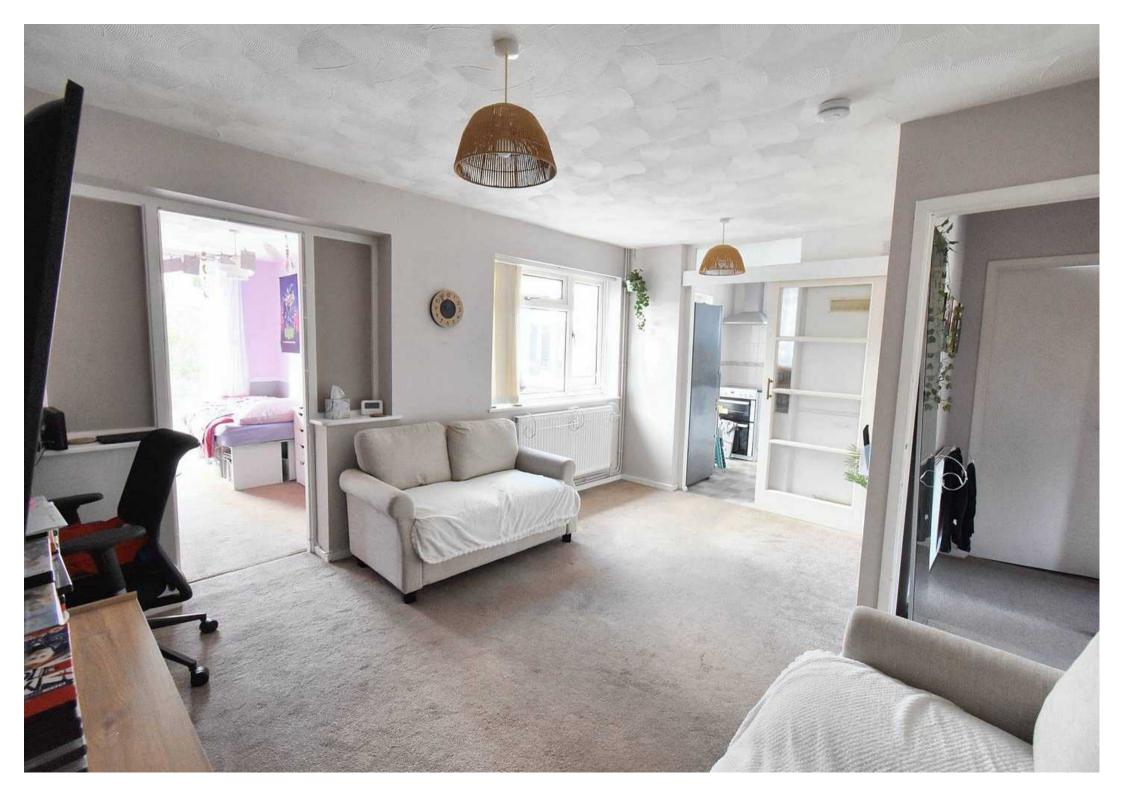

## Lounge

15' 4" x 11' 2" (4.67m x 3.40m)

Carpeted with window to rear and doors leading through to dining room and kitchen, feature fireplace housing electric living flame effect fire.

## **Dining Room**

11' 11" x 8' 2" (3.63m x 2.49m)

Currently in use as bedroom 3, carpeted, with window to side and double patio doors leading to rear.