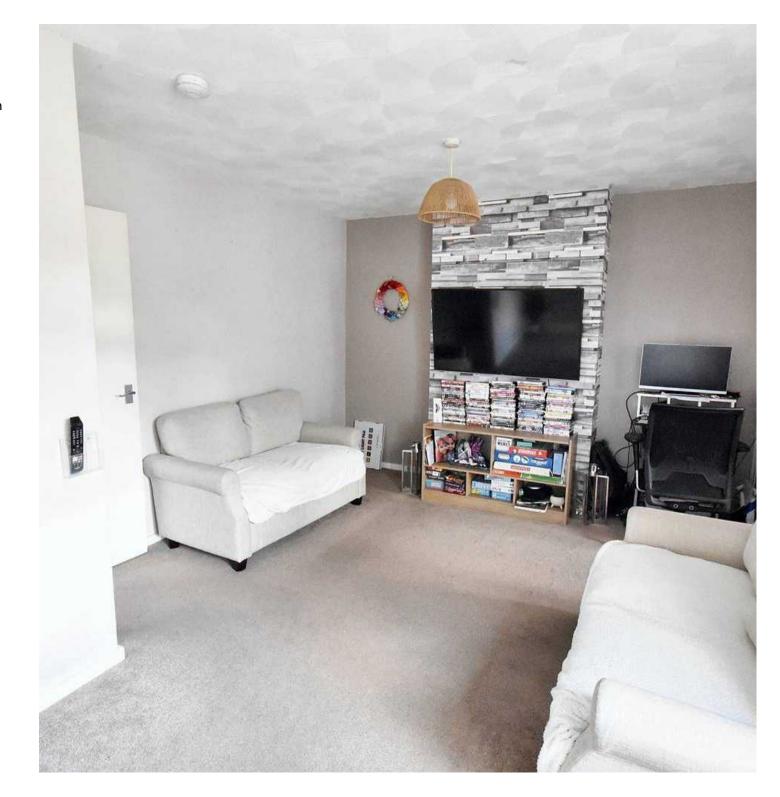

## Lounge

15' 4" x 11' 2" (4.67m x 3.40m)

Carpeted with window to rear and doors leading through to dining room and kitchen, feature fireplace housing electric living flame effect fire.