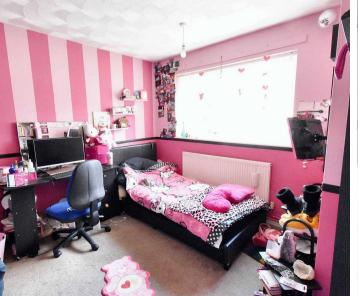

#### **Bedroom**

10' 3" x 10' 0" (3.12m x 3.05m) With window to front.

#### **Bedroom**

11' 10" x 9' 10" (3.61m x 3.00m) Carpeted with window to front.