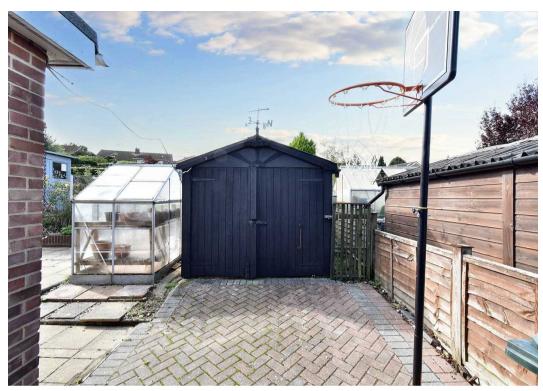

## Summer House/Games Room

Timber built summer house currently used as games room but with potential for home study with lighting and electric.

## GARAGE

Single Garage

With lighting and electric.