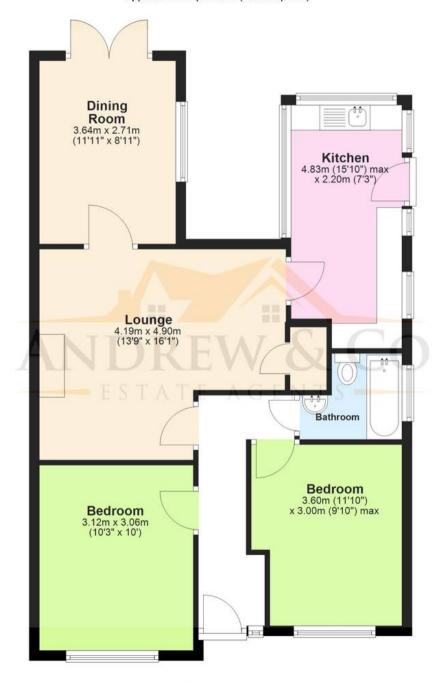

## **Dining Room**

11' 11" x 8' 2" (3.63m x 2.49m)

Currently in use as bedroom 3, carpeted, with window to side and double patio doors leading to rear.

#### Kitchen

15' 9" x 7' 8" (4.80m x 2.34m)

Extended to the rear with windows to rear and side with doors leading to patio. There are a range of cupboards and drawers beneath work surfaces, space for freestanding cooker with extractor over, I and half bowl stainless steel sink with mixer tap and drainer, space and plumbing for washing machine.

#### **Bedroom**

10' 3" x 10' 0" (3.12m x 3.05m) With window to front.

#### **Bedroom**

11' 10" x 9' 10" (3.61m x 3.00m) Carpeted with window to front.

#### **Bathroom**

White suite comprising low level wc, pedestal wash hand basin, panelled bath with mixer tap and shower attachment. Obscured window to side. Locally tiled walls.

## **Ground Floor**

Approx. 70.0 sq. metres (753.0 sq. feet)

Total area: approx. 70.0 sq. metres (753.0 sq. feet)

These particulars are intended to give a fair and reliable description of the property but no responsibility for any inaccuracy or error can be accepted and do not constitute an offer or contract. We have not tested any services or appliances (including central heating if fitted) referred to in these particulars and purchasers are advised to satisfy themselves as to the working order and condition, if a property is unoccupied at any time there may be reconnection charges for any switched off/disconnected or drained services or appliances. All measurements are approximate.