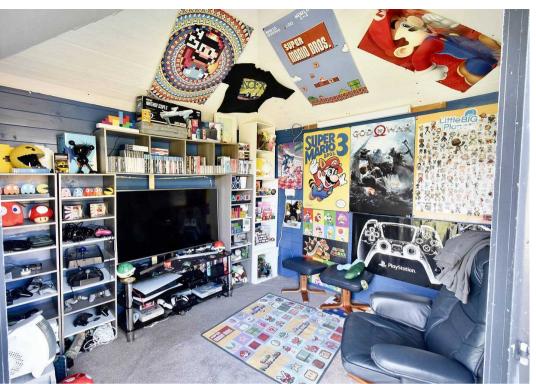

## Summer House/Games Room

Timber built summer house currently used as games room but with potential for home study with lighting and electric.