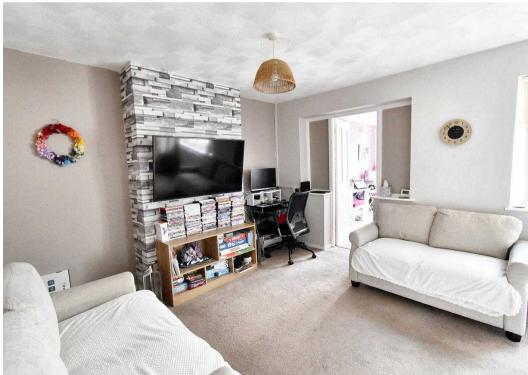

## Lounge

15' 4" x 11' 2" (4.67m x 3.40m)

Carpeted with window to rear and doors leading through to dining room and kitchen, feature fireplace housing electric living flame effect fire.