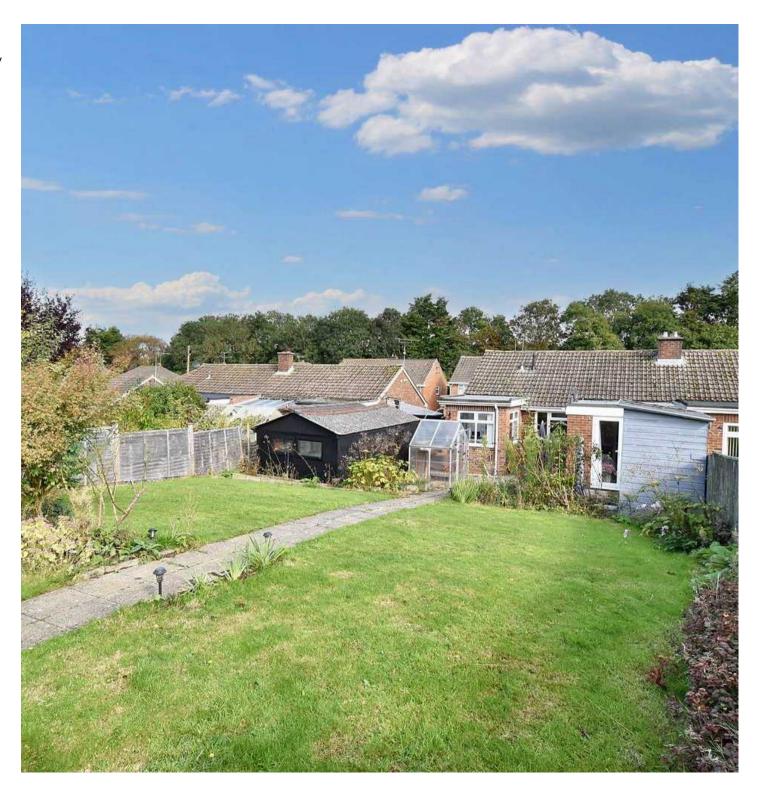

## GARDEN

Mature rear garden mainly laid to lawn with shrub and flower borders. Gated side access with path leading to summer house and timber shed. Patio area.