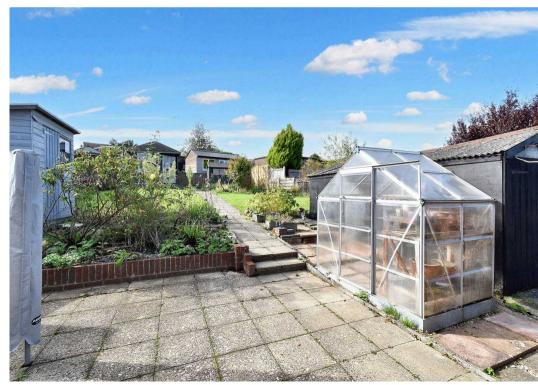

## Summer House/Games Room

Timber built summer house currently used as games room but with potential for home study with lighting and electric.

## GARDEN

Mature rear garden mainly laid to lawn with shrub and flower borders. Gated side access with path leading to summer house and timber shed. Patio area.