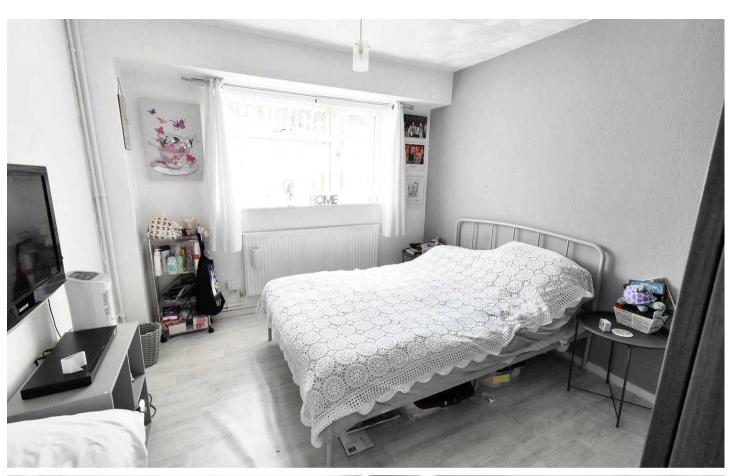

#### **Bedroom**

10' 3" x 10' 0" (3.12m x 3.05m) With window to front.

#### **Bedroom**

11' 10" x 9' 10" (3.61m x 3.00m) Carpeted with window to front.