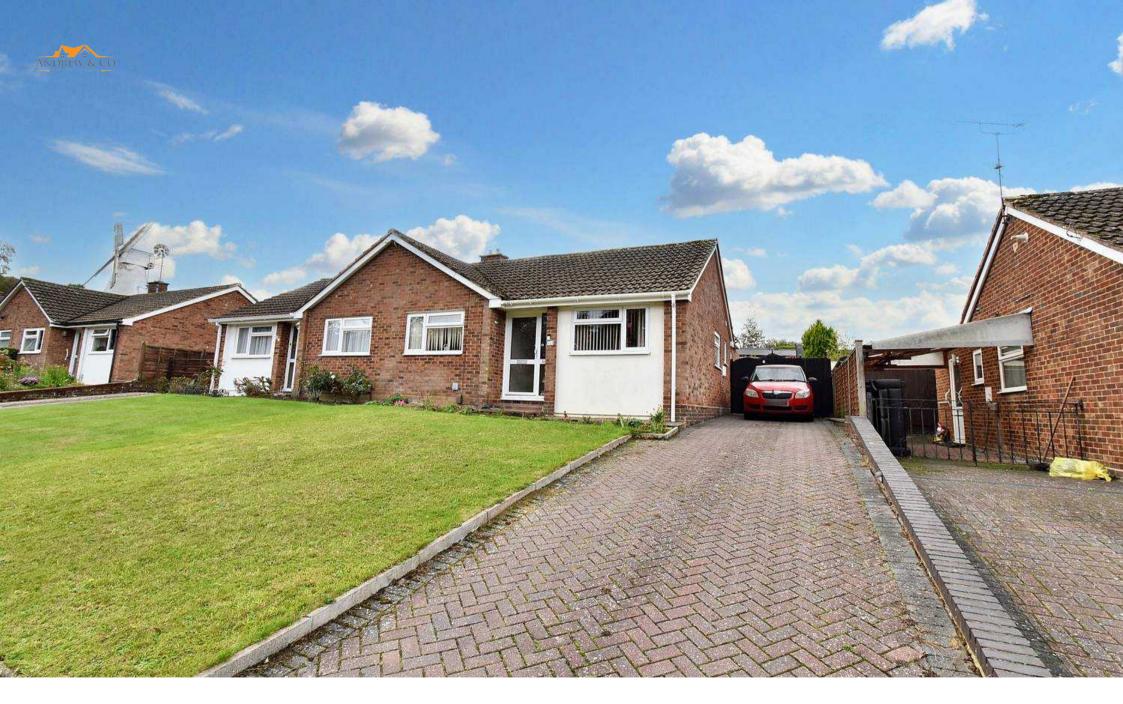

114 Harvey Road, Willesborough In Excess of £325,000

# 114 Harvey Road

## Willesborough, Ashford

Beautifully extended semi-detached bungalow in Harvey Road, Willesborough. Modern interior, versatile 2/3 bedrooms. Generously extended kitchen. Expansive outdoor space with charming front garden, mature rear garden with summer house and shed. Patio for gatherings, ample parking.

## FRONT GARDEN

The front garden is laid to lawn with block paved driveway providing a pathway to the front door.

#### DRIVEWAY

4 Parking Spaces

Block paved driveway providing ample parking for multiple vehicles.