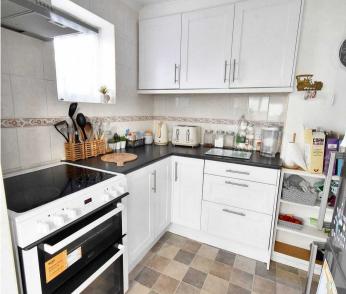

#### Kitchen

15' 9" x 7' 8" (4.80m x 2.34m)

Extended to the rear with windows to rear and side with doors leading to patio. There are a range of cupboards and drawers beneath work surfaces, space for freestanding cooker with extractor over, I and half bowl stainless steel sink with mixer tap and drainer, space and plumbing for washing machine.