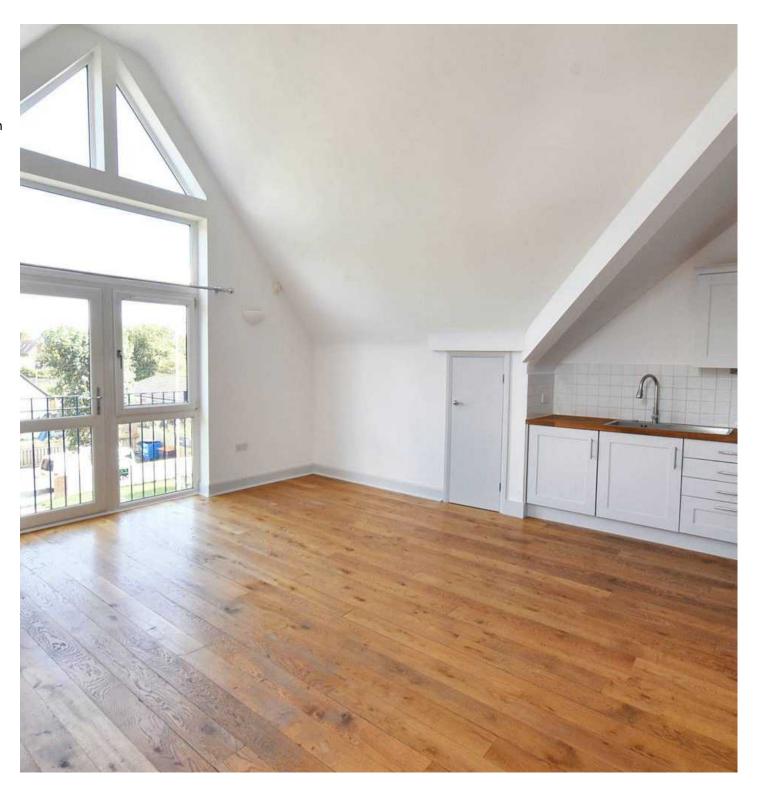

## Kitchen/Living Area

23' 9" x 19' 5" (7.24m x 5.92m)

Open plan kitchen/living area with Juliet balcony to front storage cupboard, large window to front and velux to side. The kitchen area comprises a range of cupboards and drawers beneath work surfaces with additional wall mounted units. Stainless steel sink with mixer tap and drainer, gas hob with low level oven and extractor fan over, integrated washing machine and fridge/freezer.