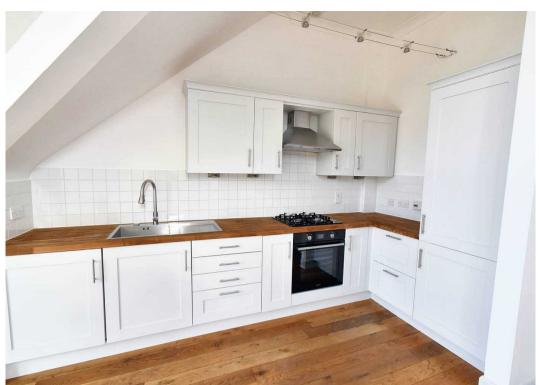

## Kitchen/Living Area

23' 9" x 19' 5" (7.24m x 5.92m)

Open plan kitchen/living area with Juliet balcony to front storage cupboard, large window to front and velux to side. The kitchen area comprises a range of cupboards and drawers beneath work surfaces with additional wall mounted units. Stainless steel sink with mixer tap and drainer, gas hob with low level oven and extractor fan over, integrated washing machine and fridge/freezer.