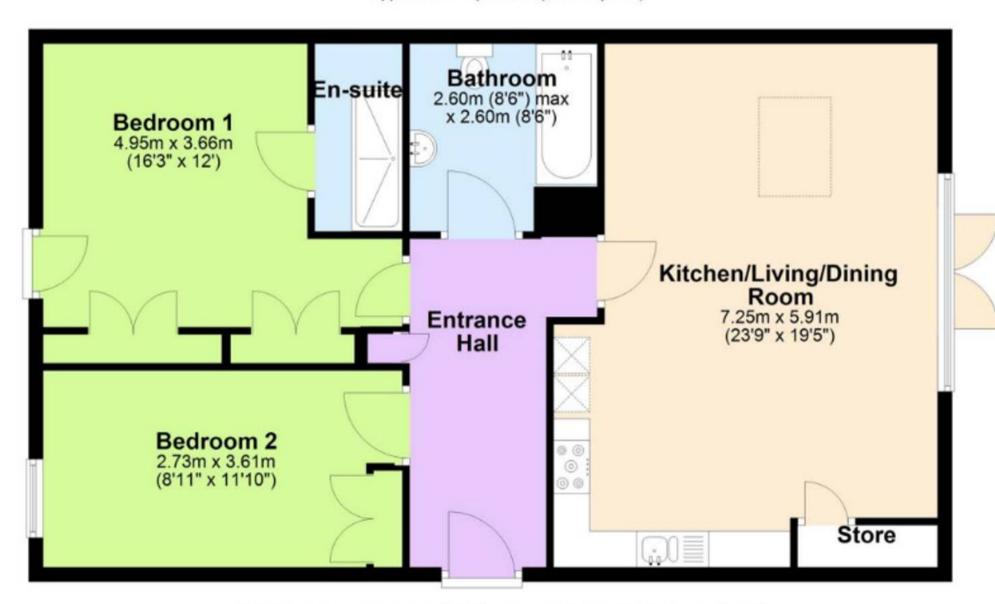

# **Top Floor Apartment**

Approx. 81.1 sq. metres (873.1 sq. feet)

Total area: approx. 81.1 sq. metres (873.1 sq. feet)

This plan is for layout guidance only. Not drawn to scale unless stated. Windows and door openings are approximate. Whilst every care is taken in the preparation of this plan, please check all dimensions,