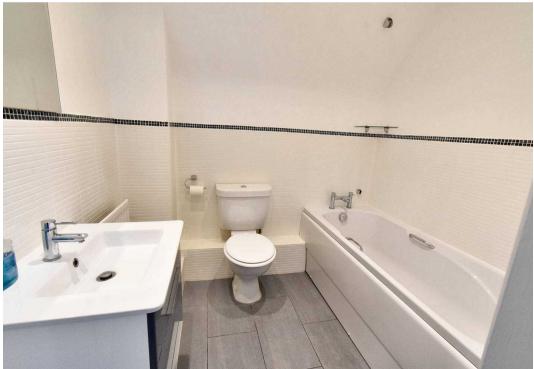

#### Bathroom

White suite comprising low level wc, wash hand basin with mixer tap and vanity cupboard under. Panelled bath with mixer tap and partially tiled walls.