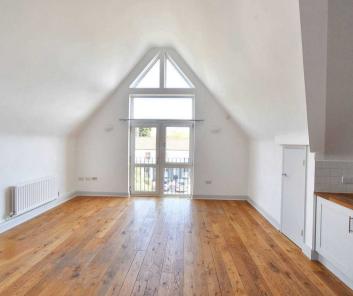

## Kitchen/Living Area

23' 9" x 19' 5" (7.24m x 5.92m)

Open plan kitchen/living area with Juliet balcony to front storage cupboard, large window to front and velux to side. The kitchen area comprises a range of cupboards and drawers beneath work surfaces with additional wall mounted units. Stainless steel sink with mixer tap and drainer, gas hob with low level oven and extractor fan over, integrated washing machine and fridge/freezer.