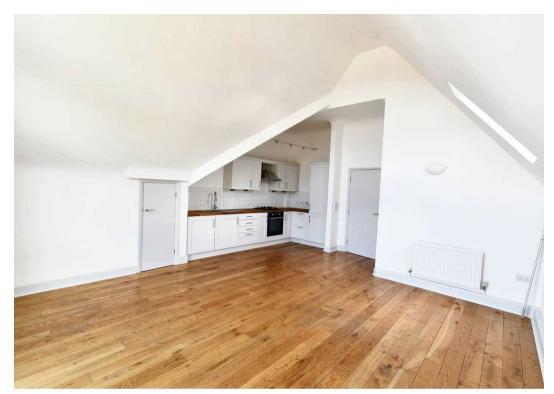

## Kitchen/Living Area

23' 9" x 19' 5" (7.24m x 5.92m)

Open plan kitchen/living area with Juliet balcony to front storage cupboard, large window to front and velux to side. The kitchen area comprises a range of cupboards and drawers beneath work surfaces with additional wall mounted units. Stainless steel sink with mixer tap and drainer, gas hob with low level oven and extractor fan over, integrated washing machine and fridge/freezer.