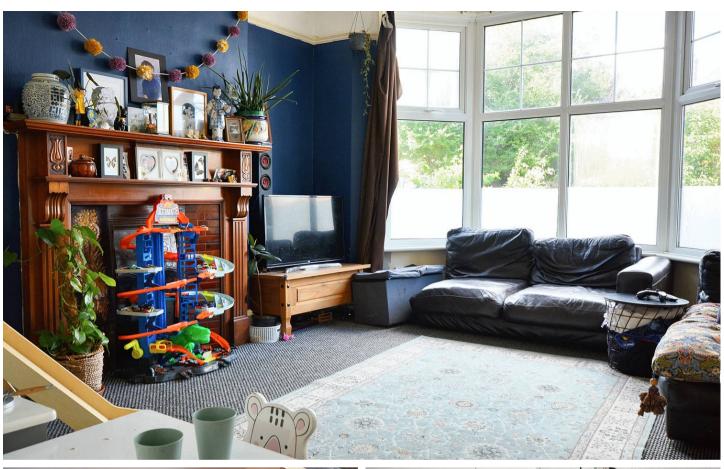

### **Entrance Hallway**

**Living Room** 12' 10" x 12' 8" (3.92m x 3.85m)

Bedroom 1

11' 9" x 12' 8" (3.58m x 3.85m)

Inner Hallway

Bedroom 2

12' 2" x 6' 4" (3.71m x 1.93m)

Kitchen/Breakfast Room