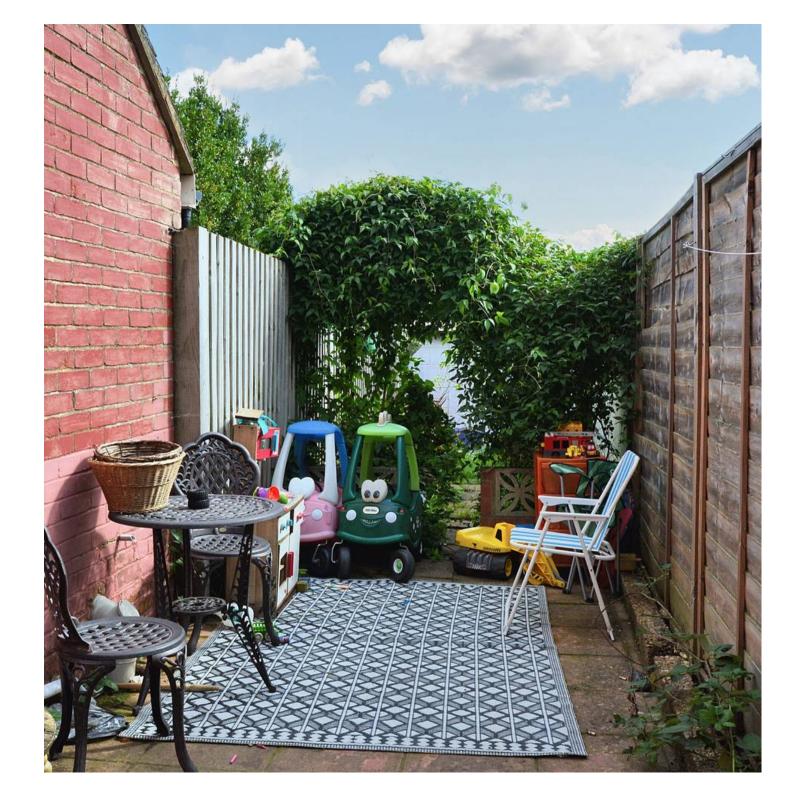

### REAR GARDEN

GARAGE

Single Garage

DRIVEWAY

1 Parking Space

**Ground Floor** Approx. 69.5 sq. metres (748.2 sq. feet)

Total area: approx. 69.5 sq. metres (748.2 sq. feet)

Plans are for layout purposes only and are not drawn to scale, with any doors, windows and other internal features merely intended as a guide.