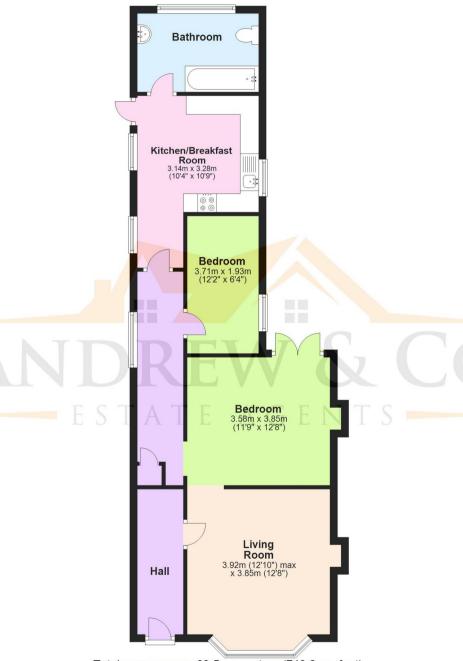

### **Entrance Hallway**

**Living Room** 12' 10" x 12' 8" (3.92m x 3.85m)

Bedroom 1

11' 9" x 12' 8" (3.58m x 3.85m)

Inner Hallway

Bedroom 2

12' 2" x 6' 4" (3.71m x 1.93m)

Kitchen/Breakfast Room

10' 4" x 10' 9" (3.14m x 3.28m)

Bathroom

### REAR GARDEN

GARAGE

Single Garage

DRIVEWAY

1 Parking Space

**Ground Floor** Approx. 69.5 sq. metres (748.2 sq. feet)

Total area: approx. 69.5 sq. metres (748.2 sq. feet)

Plans are for layout purposes only and are not drawn to scale, with any doors, windows and other internal features merely intended as a guide.