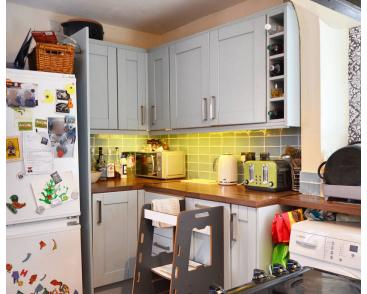

### **Entrance Hallway**

**Living Room** 12' 10" x 12' 8" (3.92m x 3.85m)

Bedroom 1

11' 9" x 12' 8" (3.58m x 3.85m)

Inner Hallway

Bedroom 2

12' 2" x 6' 4" (3.71m x 1.93m)

Kitchen/Breakfast Room