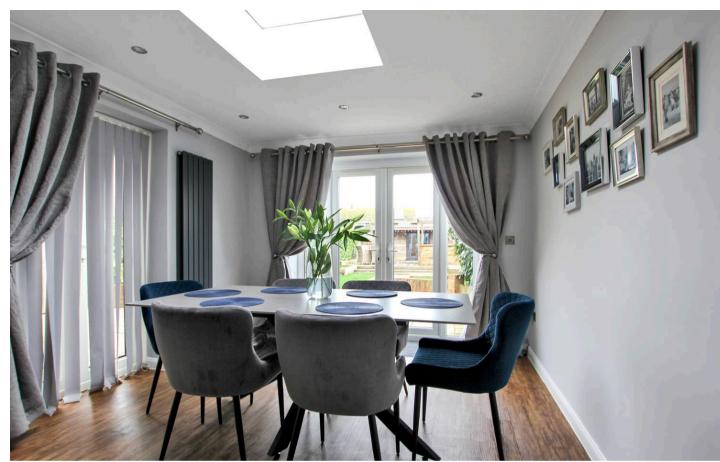

#### Hallway

**Living Room** 14' 11" x 11' 10" (4.55m x 3.60m)

**Dinning Area** 10' 3" x 11' 11" (3.13m x 3.62m)

**Kitchen** 12' 1" x 7' 3" (3.69m x 2.22m)

Inner Hallway 2' 10" x 9' 11" (0.87m x 3.02m)

Utility Room