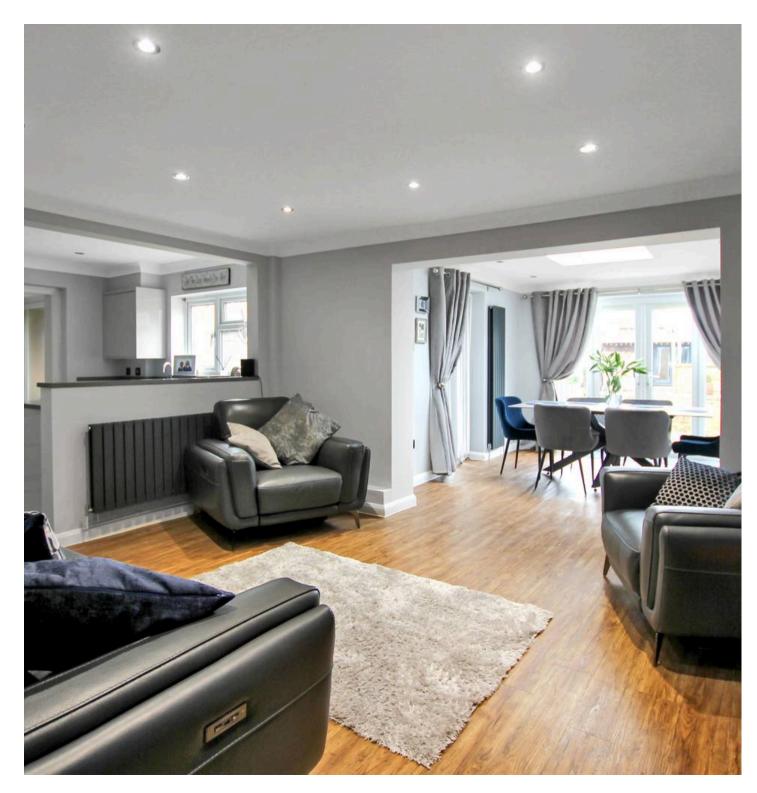

#### Hallway

**Living Room** 14' 11" x 11' 10" (4.55m x 3.60m)

**Dinning Area** 10' 3" x 11' 11" (3.13m x 3.62m)

**Kitchen** 12' 1" x 7' 3" (3.69m x 2.22m)

Inner Hallway 2' 10" x 9' 11" (0.87m x 3.02m)

Utility Room