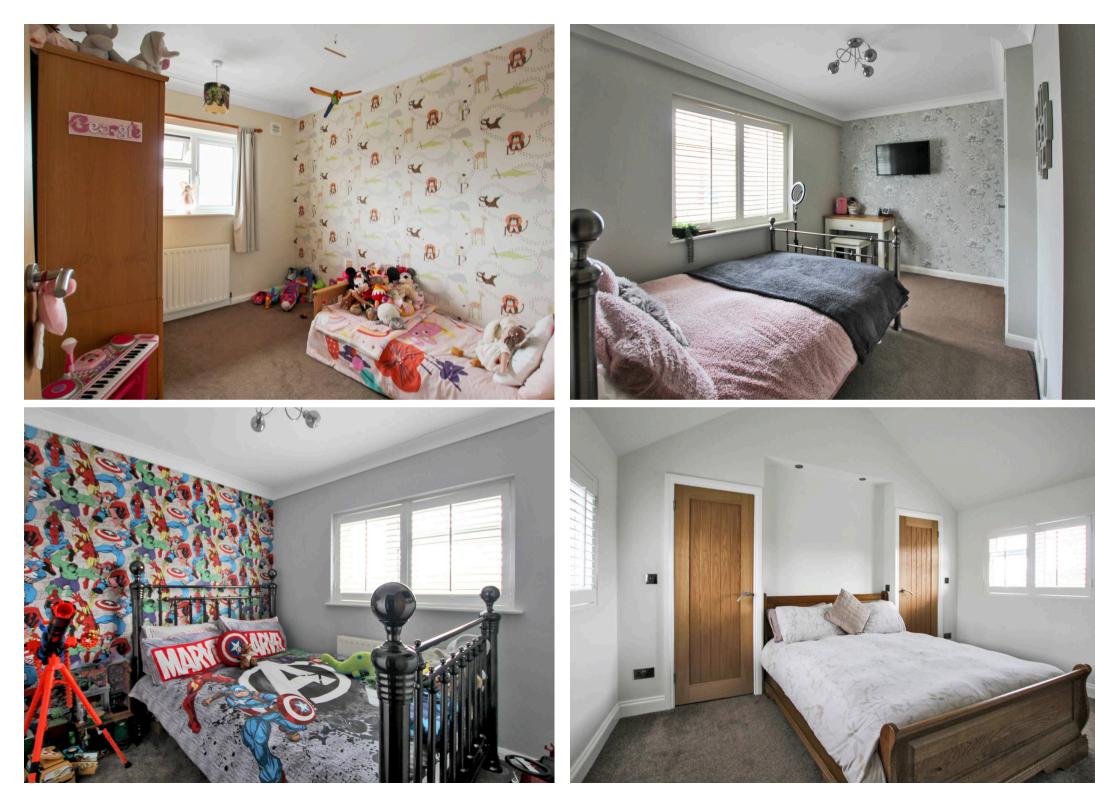

Bathroom 8' 1" x 9' 5" (2.47m x 2.88m)

**Bedroom/ Reception Room** 9' 7" x 11' 11" (2.91m x 3.64m)

Landing

**Bedroom** 9' 7" x 13' 2" (2.93m x 4.02m)

Bedroom 8' 10" x 7' 10" (2.69m x 2.38m)

**Bedroom** 9' 7" x 12' 0" (2.91m x 3.65m)

**Bedroom** 8' 9" x 7' 9" (2.67m x 2.35m)

Shower Room

Total area: approx. 129.3 sq. metres (1392.0 sq. feet)

Plans are for layout purposes only and are not drawn to scale, with any doors, windows and other internal features merely intended as a guide. Plan produced using PlanUp.