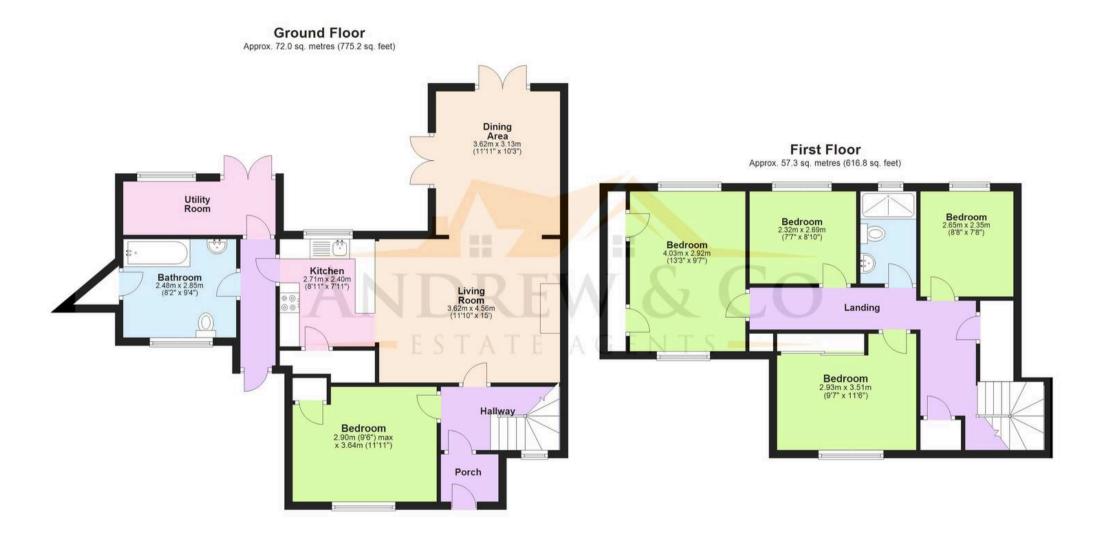

#### Porch

#### Hallway

**Living Room** 14' 11" x 11' 10" (4.55m x 3.60m)

**Dinning Area** 10' 3" x 11' 11" (3.13m x 3.62m)

**Kitchen** 12' 1" x 7' 3" (3.69m x 2.22m)

Inner Hallway 2' 10" x 9' 11" (0.87m x 3.02m)

Utility Room

Bathroom 8' 1" x 9' 5" (2.47m x 2.88m)

**Bedroom/ Reception Room** 9' 7" x 11' 11" (2.91m x 3.64m)

Landing

**Bedroom** 9' 7" x 13' 2" (2.93m x 4.02m)

Bedroom 8' 10" x 7' 10" (2.69m x 2.38m)

**Bedroom** 9' 7" x 12' 0" (2.91m x 3.65m)

**Bedroom** 8' 9" x 7' 9" (2.67m x 2.35m)

Shower Room

Total area: approx. 129.3 sq. metres (1392.0 sq. feet)

Plans are for layout purposes only and are not drawn to scale, with any doors, windows and other internal features merely intended as a guide. Plan produced using PlanUp.