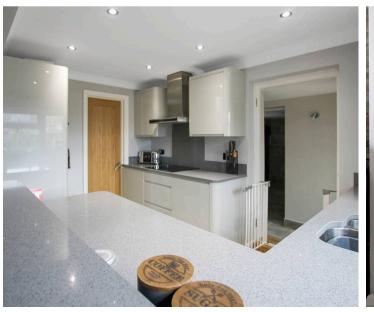

#### Hallway

**Living Room** 14' 11" x 11' 10" (4.55m x 3.60m)

**Dinning Area** 10' 3" x 11' 11" (3.13m x 3.62m)

**Kitchen** 12' 1" x 7' 3" (3.69m x 2.22m)

Inner Hallway 2' 10" x 9' 11" (0.87m x 3.02m)

Utility Room