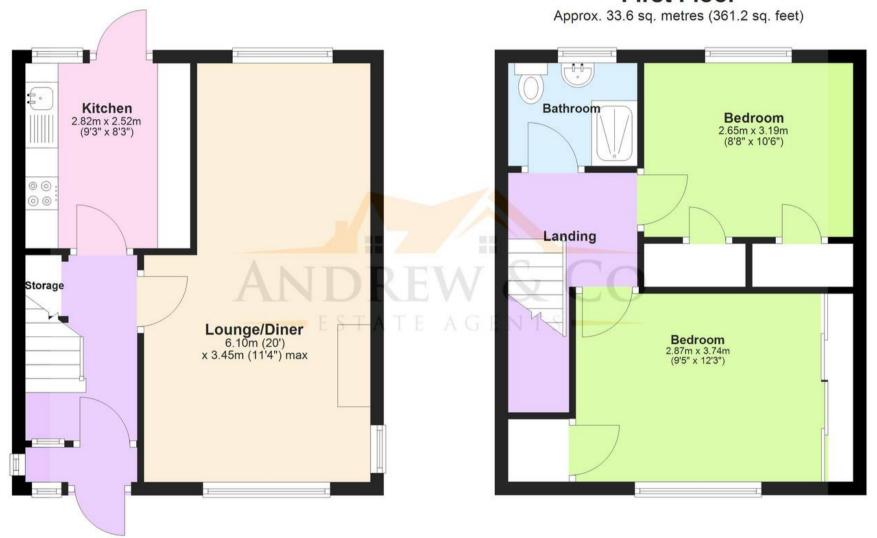

#### **Entrance Porch**

Hallway

Lounge/ Diner

20' 0" x 11' 4" (6.10m x 3.45m)

Kitchen

9' 4" x 8' 3" (2.84m x 2.52m)

Landing

Shower Room

Bedroom

10' 5" x 8' 8" (3.18m x 2.65m)

Bedroom

9' 5" x 12' 4" (2.87m x 3.75m)

## **Ground Floor**

Approx. 32.8 sq. metres (353.3 sq. feet)

#### **First Floor**

Total area: approx. 66.4 sq. metres (714.5 sq. feet)

Plans are for layout purposes only and not drawn to scale, with any doors, windows and other internal features merely intended as a guide.