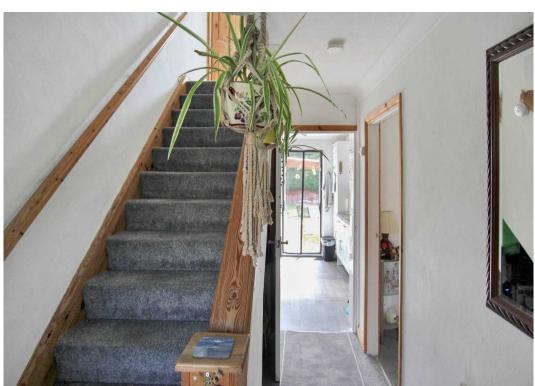

#### **Entrance Porch**

Hallway

Lounge/ Diner

20' 0" x 11' 4" (6.10m x 3.45m)

Kitchen

9' 4" x 8' 3" (2.84m x 2.52m)

Landing

Shower Room