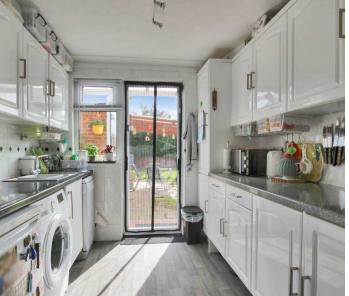

#### **Entrance Porch**

Hallway

Lounge/ Diner

20' 0" x 11' 4" (6.10m x 3.45m)

Kitchen

9' 4" x 8' 3" (2.84m x 2.52m)

Landing

Shower Room