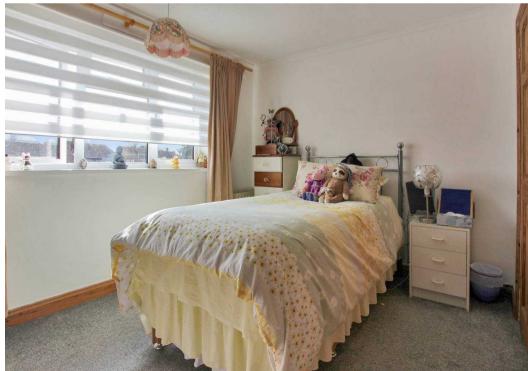

Bedroom

10' 5" x 8' 8" (3.18m x 2.65m)

Bedroom

9' 5" x 12' 4" (2.87m x 3.75m)