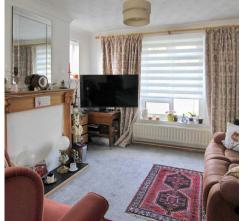

#### **Entrance Porch**

Hallway

Lounge/ Diner

20' 0" x 11' 4" (6.10m x 3.45m)

Kitchen

9' 4" x 8' 3" (2.84m x 2.52m)

Landing

Shower Room