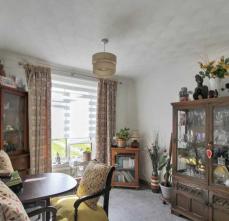

#### **Entrance Porch**

Hallway

Lounge/ Diner

20' 0" x 11' 4" (6.10m x 3.45m)

Kitchen

9' 4" x 8' 3" (2.84m x 2.52m)

Landing

Shower Room