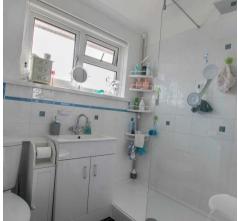

#### **Entrance Porch**

Hallway

Lounge/ Diner

20' 0" x 11' 4" (6.10m x 3.45m)

Kitchen

9' 4" x 8' 3" (2.84m x 2.52m)

Landing

Shower Room