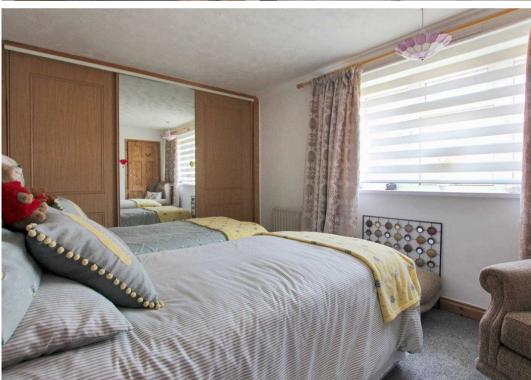

Bedroom

10' 5" x 8' 8" (3.18m x 2.65m)

Bedroom

9' 5" x 12' 4" (2.87m x 3.75m)