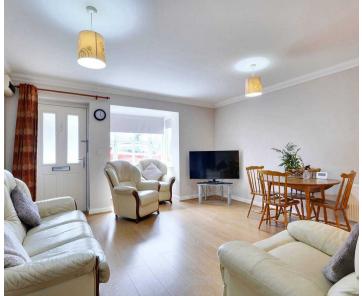

#### **Living Room**

13' 4" x 13' 10" (4.06m x 4.21m)

Composite door to front, bay window, TV points, radiator, laminate wood flooring. Open to kitchen.