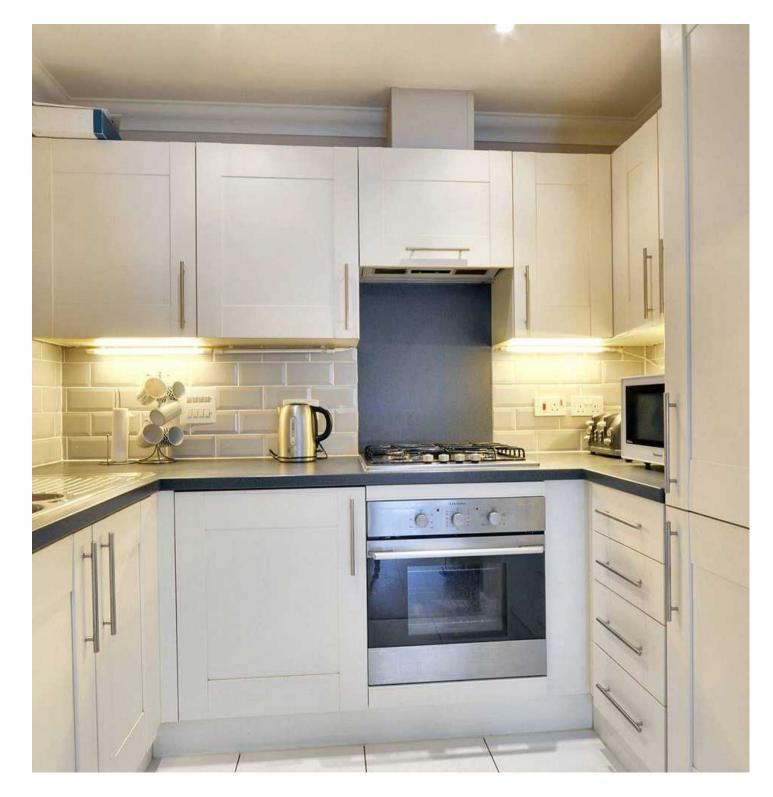

#### Kitchen

5' 9" x 8' 4" (1.76m x 2.55m)

Modern kitchen featuring matching wall and base cabinets with work surfaces over, inset 1.5 bowl stainless steel sink/drainer, built-in electric oven with 4-ring gas hob and extractor over, built-in washing machine and fridge/freezer. Tiled splash back and flooring.