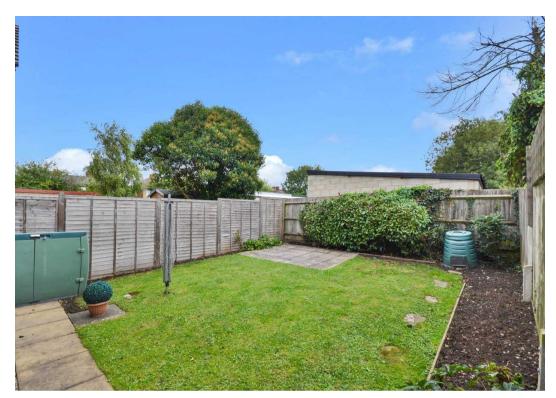

#### **REAR GARDEN**

Enclosed garden with gated side access, mostly lawned with borders and hedge to the bottom, paved seating area and pathways. Outside light and power.