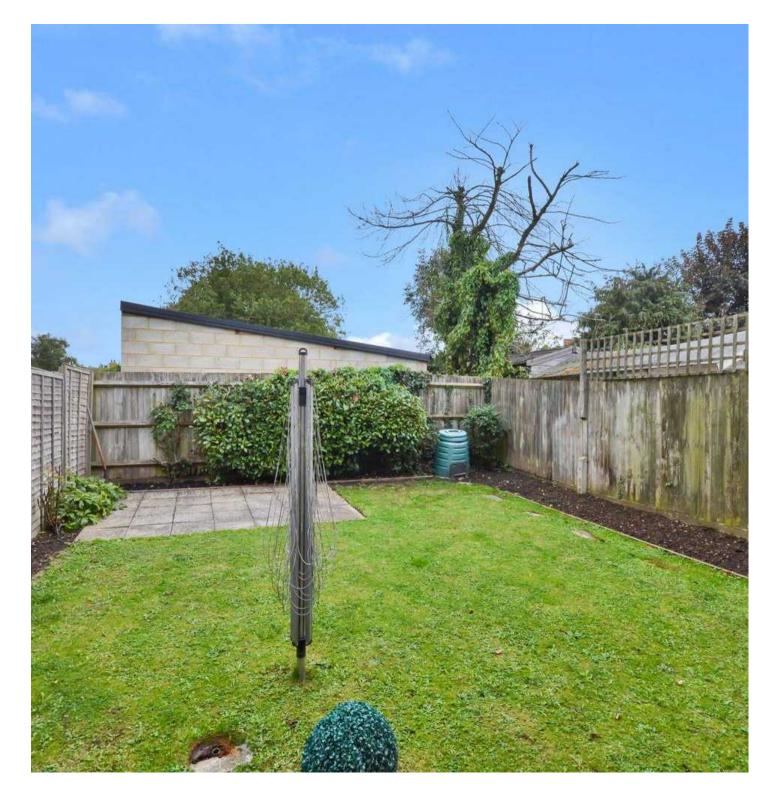

#### **REAR GARDEN**

Enclosed garden with gated side access, mostly lawned with borders and hedge to the bottom, paved seating area and pathways. Outside light and power.