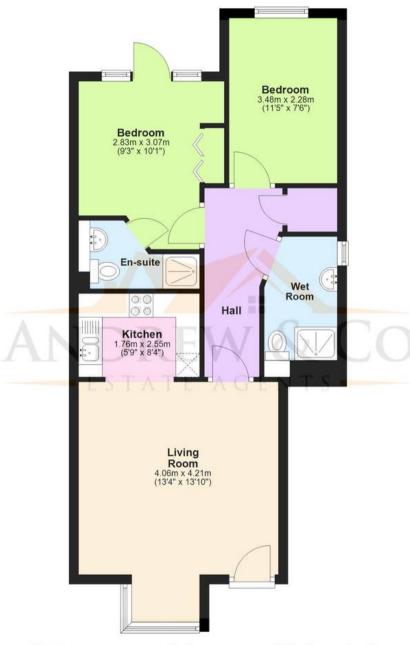

#### **Living Room**

13' 4" x 13' 10" (4.06m x 4.21m)

Composite door to front, bay window, TV points, radiator, laminate wood flooring. Open to kitchen.

#### Kitchen

5' 9" x 8' 4" (1.76m x 2.55m)

Modern kitchen featuring matching wall and base cabinets with work surfaces over, inset 1.5 bowl stainless steel sink/drainer, built-in electric oven with 4-ring gas hob and extractor over, built-in washing machine and fridge/freezer. Tiled splash back and flooring.

#### Hallway

Doors to each bedroom and bathroom, storage cupboard housing central heating boiler, radiator, laminate wood flooring.

#### Bedroom 1

9' 3" x 10' 1" (2.83m x 3.07m)

Door to garden and windows looking out, built-in wardrobes, radiator, fitted carpet.

#### **En Suite**

Comprising a square shower cubicle with pivot door and thermostatic shadower, WC, wash basin, radiator, shaver socket, extractor fan, partly tiled walls and vinyl flooring.

#### Bedroom 2

11' 5" x 7' 6" (3.48m x 2.28m) Window to the rear, radiator, fitted carpet.

#### **Bathroom**

Wet room design with fully tiled walls and vinyl flooring, central drain, shower curtain and electric shower, WC, wash basin, radiator, shaver socket, extractor fan, fan heater and window to the rear.

## **Ground Floor**

Approx. 56.3 sq. metres (605.9 sq. feet)

Total area: approx. 56.3 sq. metres (605.9 sq. feet)

These particulars are intended to give a fair and reliable description of the property but no responsibility for any inaccuracy or error can be accepted and do not constitute an offer or contract. We have not tested any services or appliances (including central heating if fitted) referred to in these particulars and purchasers are advised to satisfy themselves as to the working order and condition, if a property is unoccupied at any time there may be reconnection charges for any switched off/disconnected or drained services or appliances. All measurements are approximate.