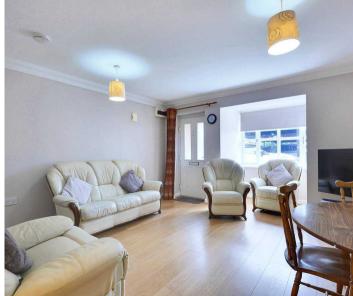

#### **Living Room**

13' 4" x 13' 10" (4.06m x 4.21m)

Composite door to front, bay window, TV points, radiator, laminate wood flooring. Open to kitchen.