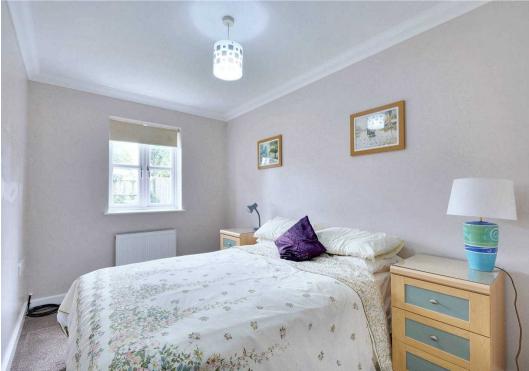

#### Bedroom 1

9' 3" x 10' 1" (2.83m x 3.07m)

Door to garden and windows looking out, built-in wardrobes, radiator, fitted carpet.