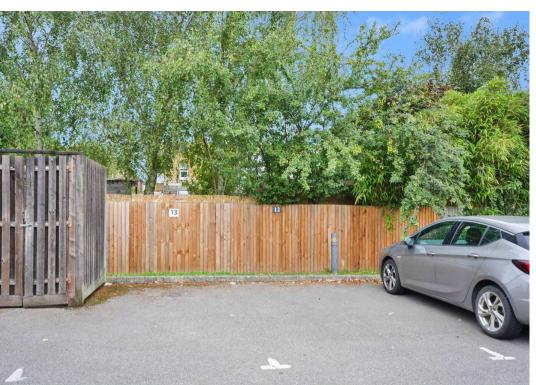

nd windows looking out, built-in wardrobes, radiator, fitted carpet.

#### **En Suite**

Comprising a square shower cubicle with pivot door and thermostatic shadower, WC, wash basin, radiator, shaver socket, extractor fan, partly tiled walls and vinyl flooring.

#### Bedroom 2

11' 5" x 7' 6" (3.48m x 2.28m) Window to the rear, radiator, fitted carpet.

#### **Bathroom**

Wet room design with fully tiled walls and vinyl flooring, central drain, shower curtain and electric shower, WC, wash basin, radiator, shaver socket, extractor fan, fan heater and window to the rear.







#### **REAR GARDEN**

Enclosed garden with gated side access, mostly lawned with borders and hedge to the bottom, paved seating area and pathways. Outside light and power.

### ALLOCATED PARKING

1 Parking Space











## **Ground Floor**

Approx. 56.3 sq. metres (605.9 sq. feet)



Total area: approx. 56.3 sq. metres (605.9 sq. feet)

These particulars are intended to give a fair and reliable description of the property but no responsibility for any inaccuracy or error can be accepted and do not constitute an offer or contract. We have not tested any services or appliances (including central heating if fitted) referred to in these particulars and purchasers are advised to satisfy themselves as to the working order and condition, if a property is unoccupied at any time there may be reconnection charges for any switched off/disconnected or drained services or appliances. All measurements are approximate.

# Andrew & Co Estate Agents - Ashford

01233 632383

info@andrewandco.co.uk