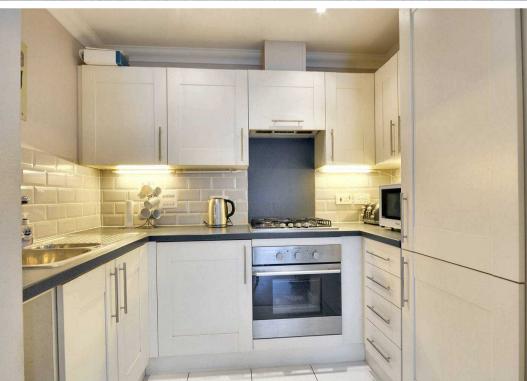

#### Kitchen

5' 9" x 8' 4" (1.76m x 2.55m)

Modern kitchen featuring matching wall and base cabinets with work surfaces over, inset 1.5 bowl stainless steel sink/drainer, built-in electric oven with 4-ring gas hob and extractor over, built-in washing machine and fridge/freezer. Tiled splash back and flooring.