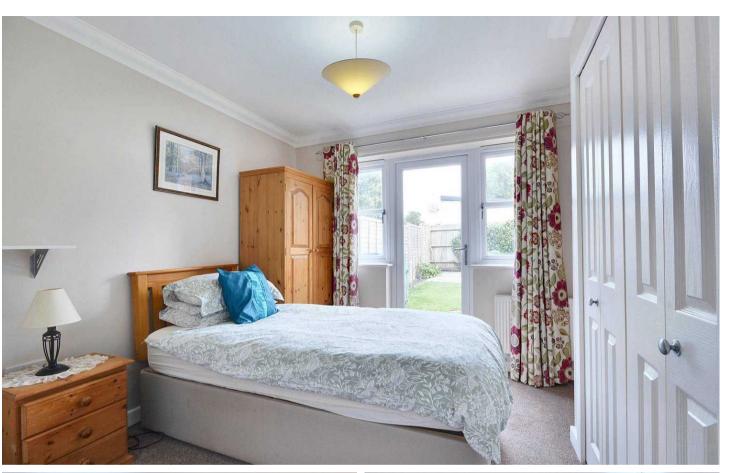

#### Bedroom 1

9' 3" x 10' 1" (2.83m x 3.07m)

Door to garden and windows looking out, built-in wardrobes, radiator, fitted carpet.