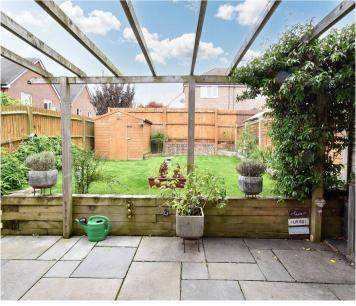

#### **REAR GARDEN**

The rear garden is mostly laid to lawn with flower and shrub borders, there is also a patio area covered by wooden pergola and timber shed. There is also a personal door to rear of car port storage area.

#### CAR PORT

2 Parking Spaces

Double length car port with storage to rear which benefits from personal door to rear garden.

Ground Floor Approx. 46.0 sq. metres (495.7 sq. feet)

These particulars are intended to give a fair and reliable description of the property but no responsibility for any inaccuracy or error can be accepted and do not constitute an offer or contract. We have not tested any services or appliances (including central heating if fitted) referred to in these particulars and purchasers are advised to satisfy themselves as to the working order and condition, if a property is unoccupied at any time there may be reconnection charges for any switched off/disconnected or drained services or appliances. All measurements are approximate.