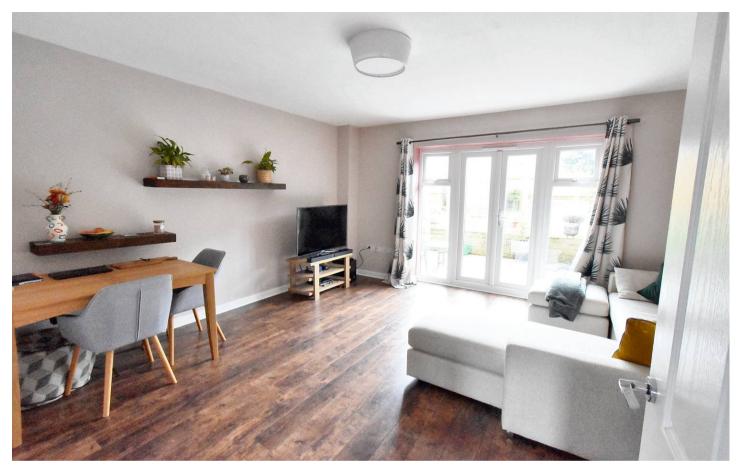

#### Lounge/Diner

15' 9" x 14' 5" (4.80m x 4.39m) With large under stairs cupboard and French doors leading to rear garden.