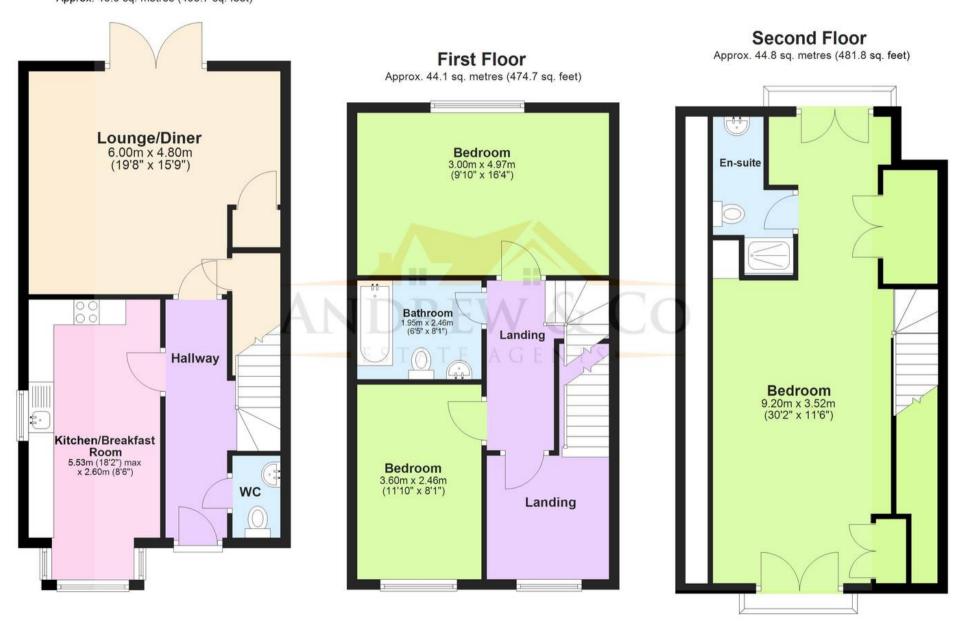

#### Hallway

With stairs to first floor, doors to lounge/diner, kitchen/breakfast room and cloakroom.

#### Cloakroom

With low level wc, wash hand basin and obscured window to front.

#### Kitchen/Breakfast Room

#### 18' 2" x 8' 6" (5.54m x 2.59m)

With bay to front, range of gloss white cupboards and drawers beneath work surfaces and further range of wall mounted units. Window to side, 1 and half bowl stainless steel sink with mixer tap and drainer. Cupboard housing wall mounted boiler. 4 ring gas hob with extractor fan over and low level oven. Integrated fridge/freezer.

#### Lounge/Diner

15' 9" x 14' 5" (4.80m x 4.39m) With large under stairs cupboard and French doors leading to rear garden.

#### Landing

With stairs leading to first floor and handy open plan area which would make an idea study area.

#### Bedroom

16' 4" x 9' 10" (4.98m x 3.00m) Carpeted with window to rear and range of built in wardrobes.

Bedroom 11' 10" x 8' 1" (3.61m x 2.46m) Carpeted with window to front.

#### Family Bathroom

White suite comprising low level wc, pedestal wash hand basin, panelled bath and extractor fan.

#### Second Floor

#### Master Bedroom

30' 2" x 11' 6" (9.19m x 3.51m) Double aspect with Juliet balcony to front and rear, 2 large built in storage cupboards and further dressing area.

#### CAR PORT

2 Parking Spaces

Double length car port with storage to rear which benefits from personal door to rear garden.

Ground Floor Approx. 46.0 sq. metres (495.7 sq. feet)

These particulars are intended to give a fair and reliable description of the property but no responsibility for any inaccuracy or error can be accepted and do not constitute an offer or contract. We have not tested any services or appliances (including central heating if fitted) referred to in these particulars and purchasers are advised to satisfy themselves as to the working order and condition, if a property is unoccupied at any time there may be reconnection charges for any switched off/disconnected or drained services or appliances. All measurements are approximate.