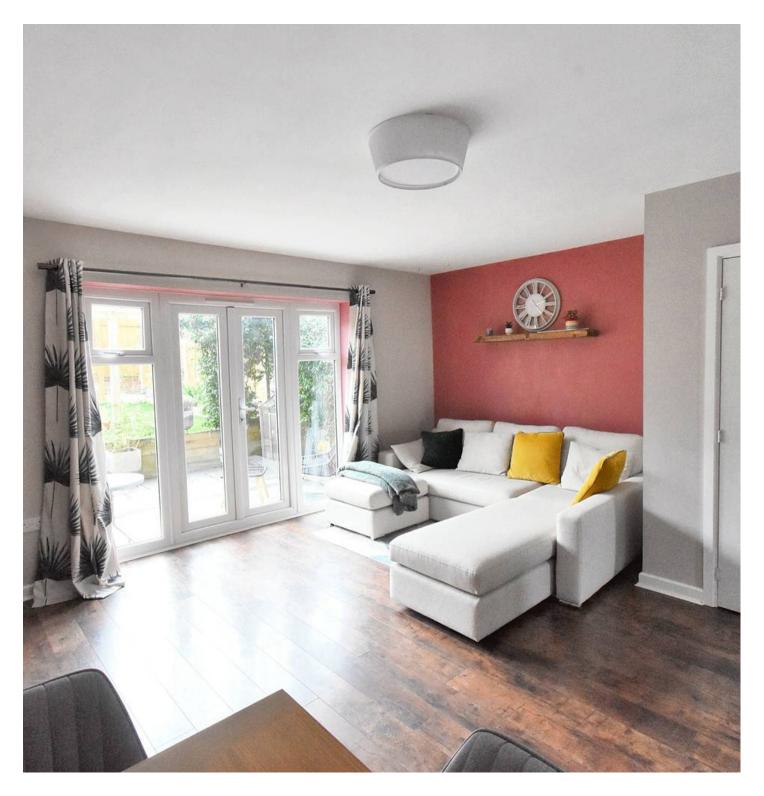

#### Lounge/Diner

15' 9" x 14' 5" (4.80m x 4.39m) With large under stairs cupboard and French doors leading to rear garden.