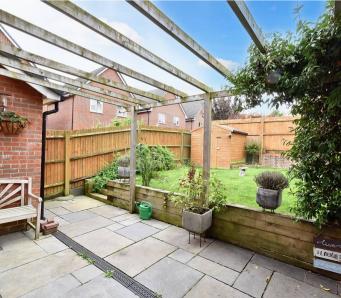

#### **REAR GARDEN**

The rear garden is mostly laid to lawn with flower and shrub borders, there is also a patio area covered by wooden pergola and timber shed. There is also a personal door to rear of car port storage area.

#### CAR PORT

2 Parking Spaces

Double length car port with storage to rear which benefits from personal door to rear garden.

Ground Floor Approx. 46.0 sq. metres (495.7 sq. feet)

These particulars are intended to give a fair and reliable description of the property but no responsibility for any inaccuracy or error can be accepted and do not constitute an offer or contract. We have not tested any services or appliances (including central heating if fitted) referred to in these particulars and purchasers are advised to satisfy themselves as to the working order and condition, if a property is unoccupied at any time there may be reconnection charges for any switched off/disconnected or drained services or appliances. All measurements are approximate.