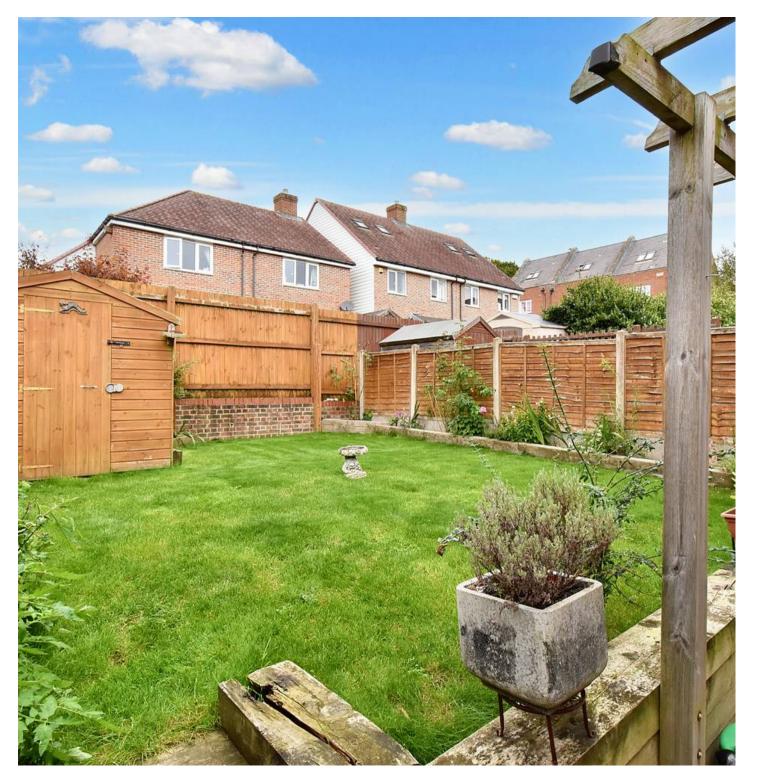

#### **REAR GARDEN**

The rear garden is mostly laid to lawn with flower and shrub borders, there is also a patio area covered by wooden pergola and timber shed. There is also a personal door to rear of car port storage area.