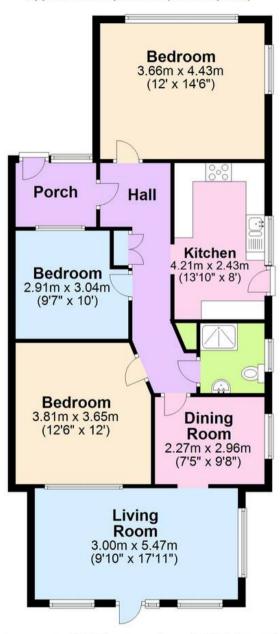

#### **Porch**

6' 6" x 5' 0" (1.97m x 1.52m)

UPVC double glazed frosted door, tiled flooring, space for tumble dryer, wooden glazed door to:

## **Entrance Hall**

20' 8" x 6' 3" (6.29m x 1.91m)

Carpeted floor coverings, radiator, storage cupboard with shelving, second storage cupboard, coving, loft hatch, thermostat for boiler (in loft). Doors to:

## **Bedroom**

14' 6" x 12' 0" (4.43m x 3.66m)

Dual aspect room, UPVC double glazed windows to front and side, carpeted floor coverings, radiator.

### **Bedroom**

9' 10" x 10' 0" (2.99m x 3.06m)

UPVC double glazed window into front porch, carpeted floor coverings, coving, radiator.

### Kitchen

13' 10" x 7' 10" (4.22m x 2.40m)

UPVC double glazed frosted door to side, UPVC double glazed window with views of South Downs. Kitchen comprises range of matching wall and base units, tiled floor, space for washing machine, space for fridge/freezer, integrated NEFF double oven, NEFF gas hob with extractor, integrated NEFF dishwasher, stainless steel sink.

#### **Bedroom**

12' 7" x 12' 0" (3.83m x 3.66m)

UPVC double glazed window into extension to rear, carpeted floor coverings, radiator, coving.

# **Dining Room**

9' 2" x 7' 6" (2.79m x 2.28m)

UPVC double glazed window to side, coving, carpeted floor coverings, radiator. Opening to:

# Lounge

18' 0" x 9' 11" (5.49m x 3.03m)

Dual aspect room with UPVC double glazed patio door to garden, 3 UPVC double glazed windows - one to side and two to rear, carpeted floor coverings, coving, two radiators.

# **Ground Floor**

Approx. 92.0 sq. metres (990.3 sq. feet)

Total area: approx. 105.7 sq. metres (1138.1 sq. feet)