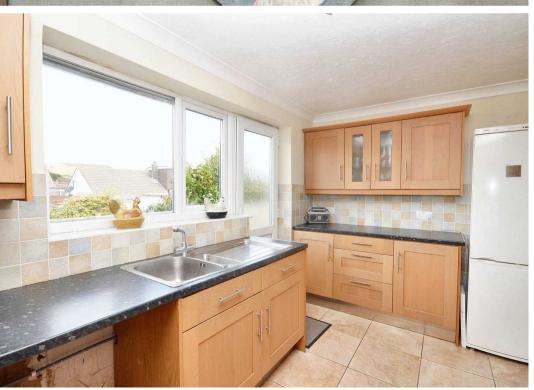

### Kitchen

13' 10" x 7' 10" (4.22m x 2.40m)

UPVC double glazed frosted door to side, UPVC double glazed window with views of South Downs. Kitchen comprises range of matching wall and base units, tiled floor, space for washing machine, space for fridge/freezer, integrated NEFF double oven, NEFF gas hob with extractor, integrated NEFF dishwasher, stainless steel sink.