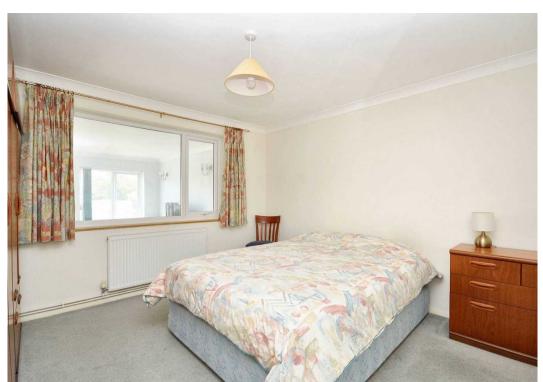

## **Bedroom**

14' 6" x 12' 0" (4.43m x 3.66m)

Dual aspect room, UPVC double glazed windows to front and side, carpeted floor coverings, radiator.

### **Bedroom**

9' 10" x 10' 0" (2.99m x 3.06m)

UPVC double glazed window into front porch, carpeted floor coverings, coving, radiator.

#### **Bedroom**

12' 7" x 12' 0" (3.83m x 3.66m)

UPVC double glazed window into extension to rear, carpeted floor coverings, radiator, coving.