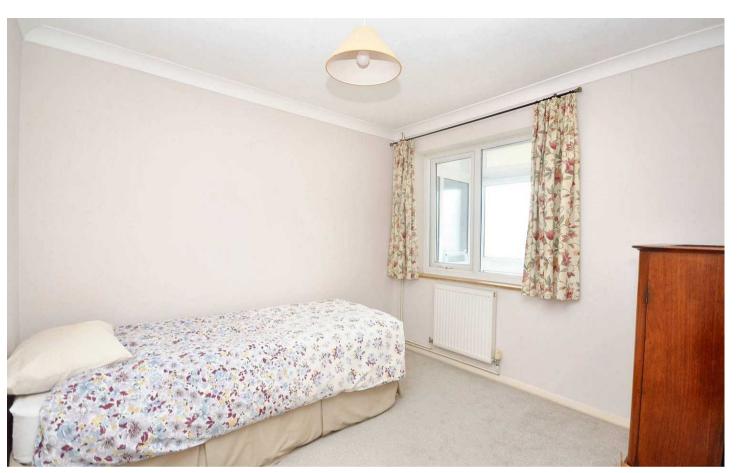

## **Bedroom**

14' 6" x 12' 0" (4.43m x 3.66m)

Dual aspect room, UPVC double glazed windows to front and side, carpeted floor coverings, radiator.

### **Bedroom**

9' 10" x 10' 0" (2.99m x 3.06m)

UPVC double glazed window into front porch, carpeted floor coverings, coving, radiator.

#### **Bedroom**

12' 7" x 12' 0" (3.83m x 3.66m)

UPVC double glazed window into extension to rear, carpeted floor coverings, radiator, coving.