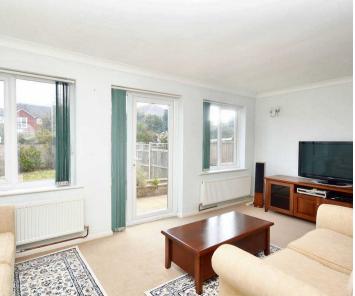

# Lounge

18' 0" x 9' 11" (5.49m x 3.03m)

Dual aspect room with UPVC double glazed patio door to garden, 3 UPVC double glazed windows - one to side and two to rear, carpeted floor coverings, coving, two radiators.