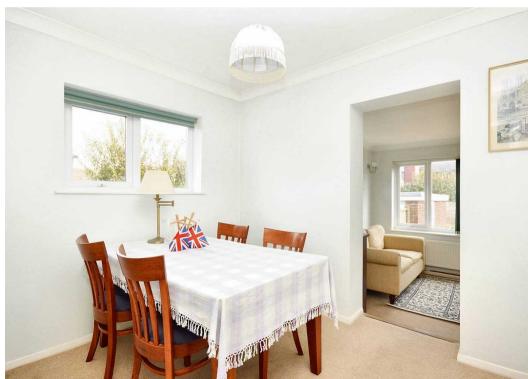

# **Dining Room**

9' 2" x 7' 6" (2.79m x 2.28m)

UPVC double glazed window to side, coving, carpeted floor coverings, radiator. Opening to:

# Lounge

18' 0" x 9' 11" (5.49m x 3.03m)

Dual aspect room with UPVC double glazed patio door to garden, 3 UPVC double glazed windows - one to side and two to rear, carpeted floor coverings, coving, two radiators.