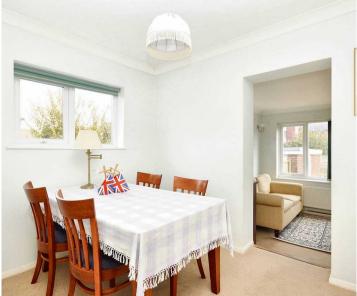

# **Dining Room**

9' 2" x 7' 6" (2.79m x 2.28m)

UPVC double glazed window to side, coving, carpeted floor coverings, radiator. Opening to:

# Lounge

18' 0" x 9' 11" (5.49m x 3.03m)

Dual aspect room with UPVC double glazed patio door to garden, 3 UPVC double glazed windows - one to side and two to rear, carpeted floor coverings, coving, two radiators.