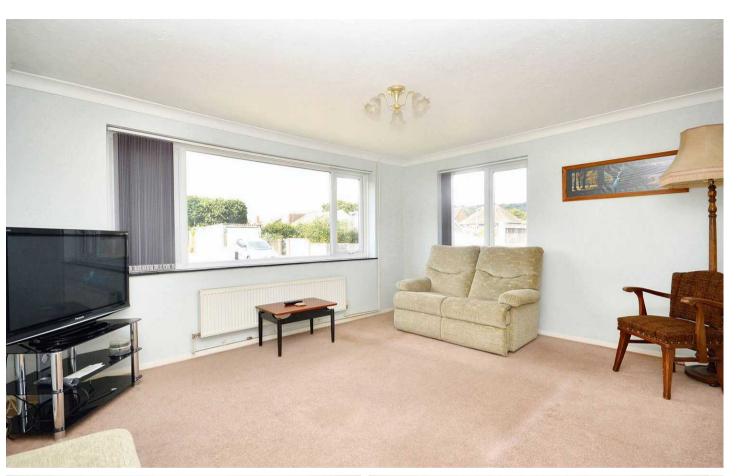

# Lounge

18' 0" x 9' 11" (5.49m x 3.03m)

Dual aspect room with UPVC double glazed patio door to garden, 3 UPVC double glazed windows - one to side and two to rear, carpeted floor coverings, coving, two radiators.