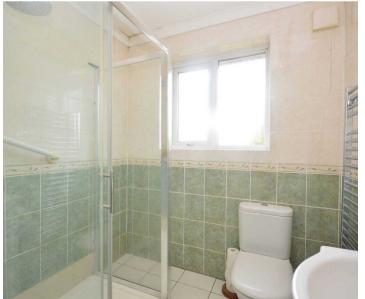

# Shower Room

6' 0" x 6' 5" (1.82m x 1.96m)

Walk in shower, close coupled WC, vanity hand basin, fully tiled walls, tiled floor, heated towel rail, UPVC double glazed frosted window to side.