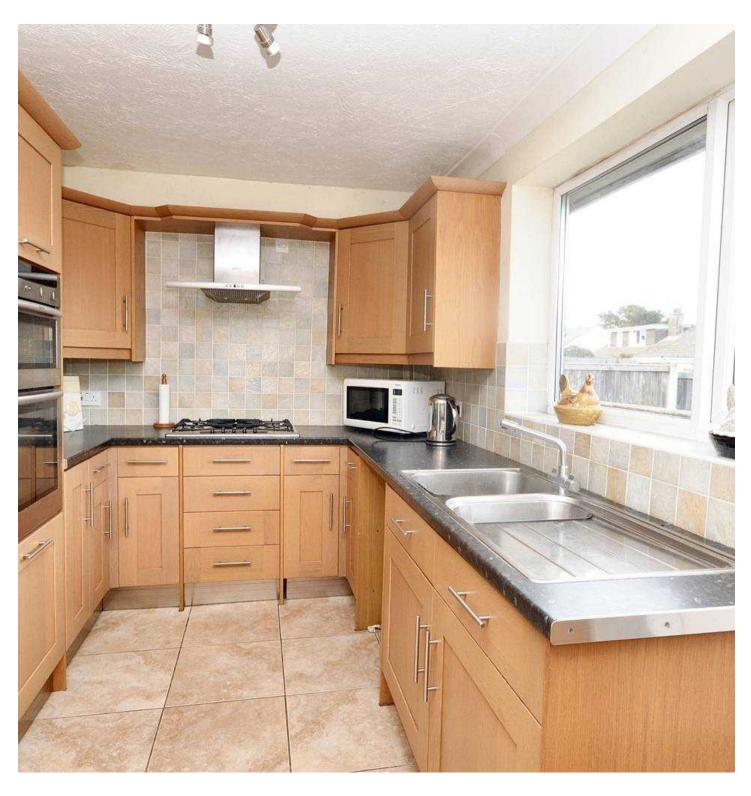

### Kitchen

13' 10" x 7' 10" (4.22m x 2.40m)

UPVC double glazed frosted door to side, UPVC double glazed window with views of South Downs. Kitchen comprises range of matching wall and base units, tiled floor, space for washing machine, space for fridge/freezer, integrated NEFF double oven, NEFF gas hob with extractor, integrated NEFF dishwasher, stainless steel sink.