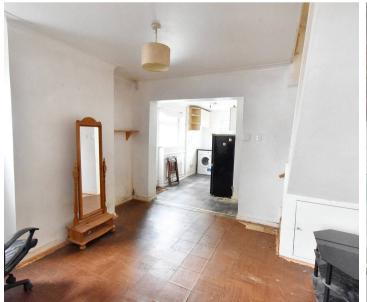

#### **Dining Room**

11' 10" x 10' 6" (3.61m x 3.20m)

With stairs to first floor, small under stairs storage cupboard, window to side and archway through to kitchen.