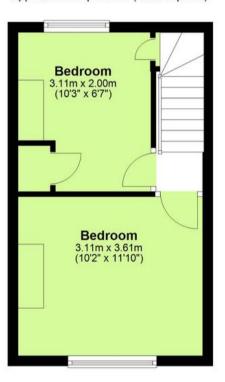

#### **Bedroom**

11' 10" x 10' 2" (3.61m x 3.10m) With window to front.

#### **Bedroom**

10' 4" x 9' 0" (3.15m x 2.75m)

With window to rear boiler cupboard and further storage cupboard.