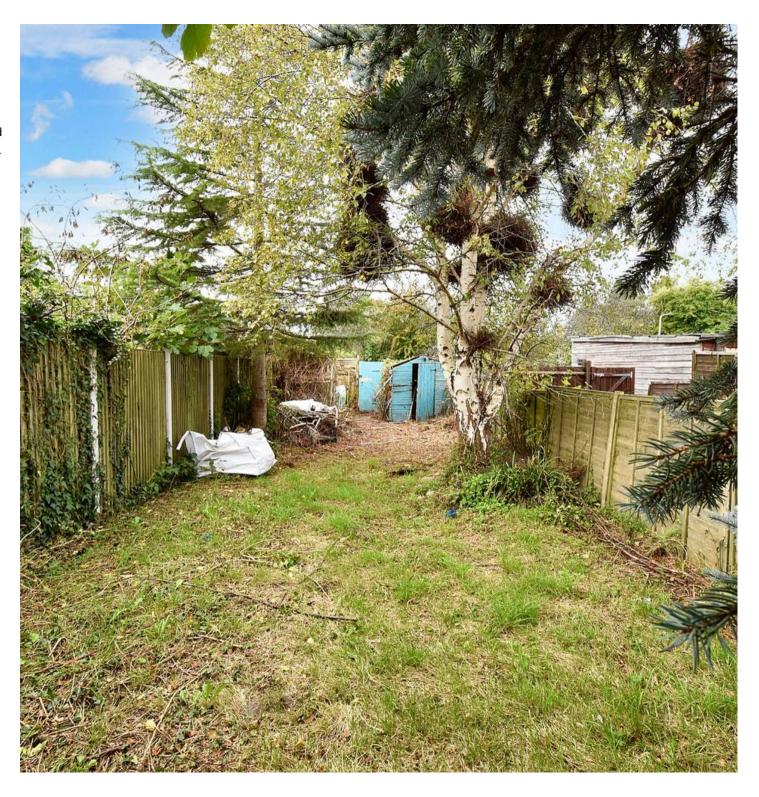

#### REAR GARDEN

Mostly laid to lawn with patio area, timber shed and gated side and rear access leading to hard standing for parking.