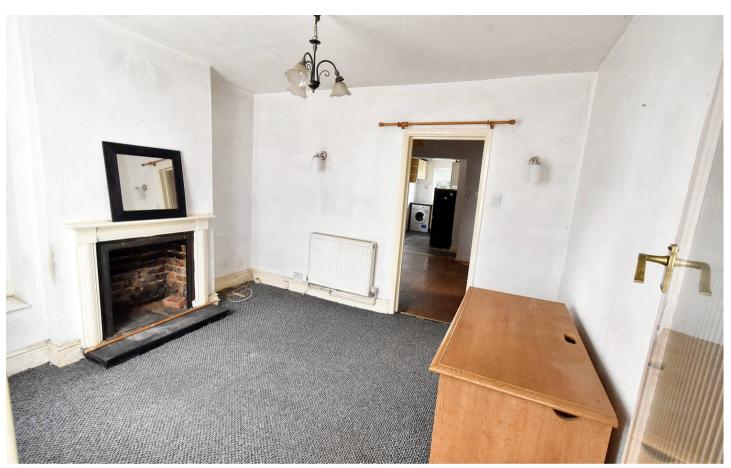

#### Lounge

11' 10" x 10' 2" (3.61m x 3.10m)

Open fire place, window to front and door through to dining area.