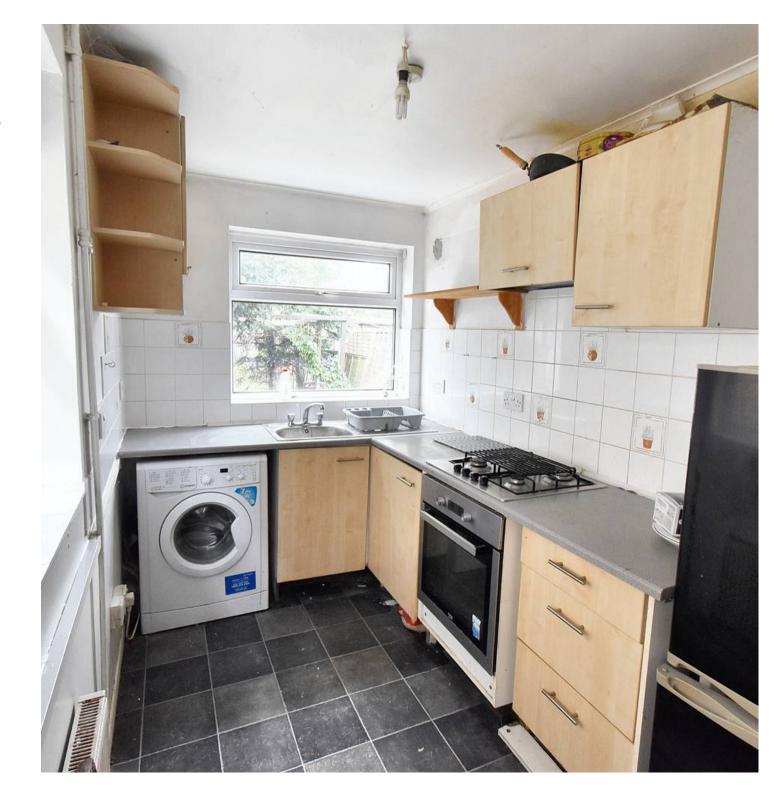

#### Kitchen

12' 8" x 5' 11" (3.86m x 1.80m)

Range of cupboards and drawers beneath work surfaces with extra wall mounted units. Windows to side and rear as well as side door to garden. Space and plumbing for washing machine. 4 ring gas hob with low level oven and extractor fan over. Stainless steel sink with mixer tap and drainer.