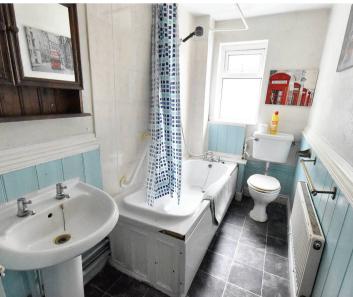

#### **Bathroom**

White suite comprising low level wc, pedestal wash hand basin and panelled bath with mixer tap and shower attachment. Obscured window to rear.