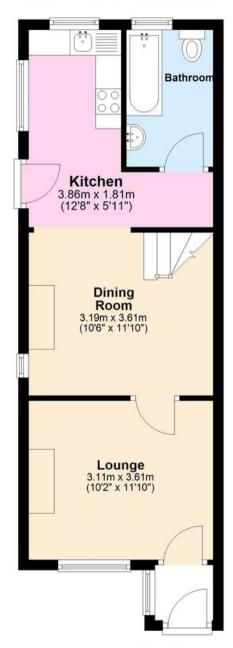

#### Lounge

11' 10" x 10' 2" (3.61m x 3.10m)

Open fire place, window to front and door through to dining area.

#### **Dining Room**

11' 10" x 10' 6" (3.61m x 3.20m)

With stairs to first floor, small under stairs storage cupboard, window to side and archway through to kitchen.

#### Kitchen

12' 8" x 5' 11" (3.86m x 1.80m)

Range of cupboards and drawers beneath work surfaces with extra wall mounted units. Windows to side and rear as well as side door to garden. Space and plumbing for washing machine. 4 ring gas hob with low level oven and extractor fan over. Stainless steel sink with mixer tap and drainer.

#### **Bathroom**

White suite comprising low level wc, pedestal wash hand basin and panelled bath with mixer tap and shower attachment. Obscured window to rear.