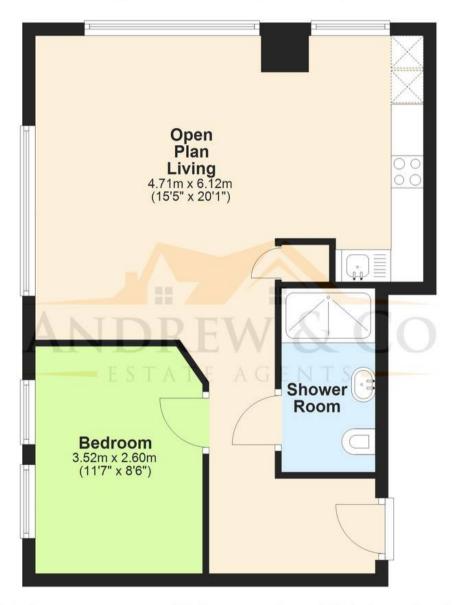

### Open Plan Living

15' 5" x 20' 1" (4.71m x 6.12m)

Kitchen area with range of matching wall and base units, stone worktops, space for dishwasher, integrated washing machine, space for fridge/freezer, cupboard housing boiler, induction hob, electric oven, breakfast bar. Living area - LVT flooring, storage cupboard, windows to front and side.

#### **Bedroom**

11' 7" x 8' 6" (3.52m x 2.60m) Large window, carpeted floor coverings, radiator.

#### **Shower Room**

9' 4" x 3' 10" (2.85m x 1.17m)

Fully tiled walls, double shower with rainforest shower head, WC & wash hand basin, heated towel rail.

# **Ground Floor**

Approx. 45.9 sq. metres (494.4 sq. feet)

Total area: approx. 45.9 sq. metres (494.4 sq. feet)

Plans are for layout purposes only and not drawn to scale, with any doors, windows and other internal features merely intended as a guide.