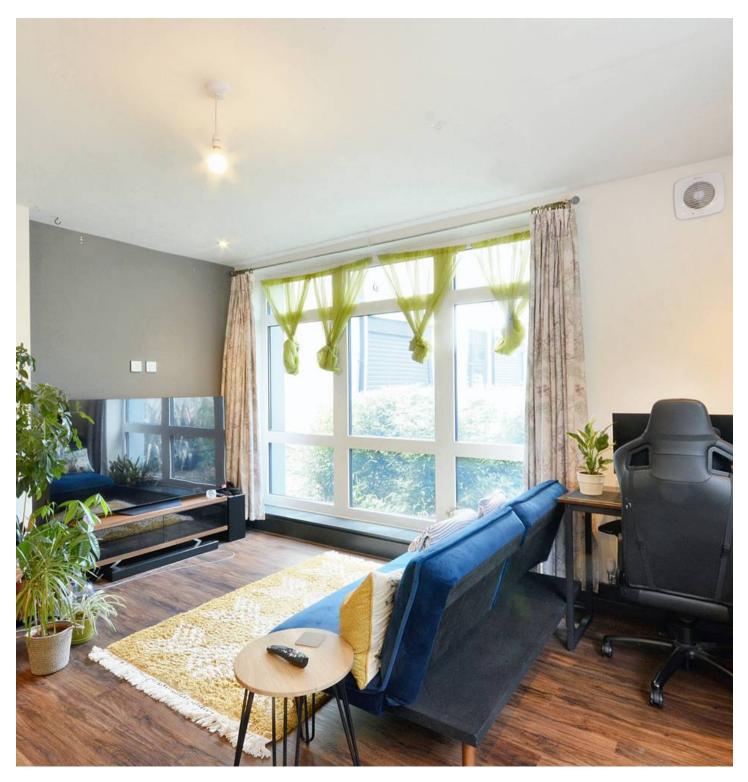

### Open Plan Living

15' 5" x 20' 1" (4.71m x 6.12m)

Kitchen area with range of matching wall and base units, stone worktops, space for dishwasher, integrated washing machine, space for fridge/freezer, cupboard housing boiler, induction hob, electric oven, breakfast bar. Living area - LVT flooring, storage cupboard, windows to front and side.