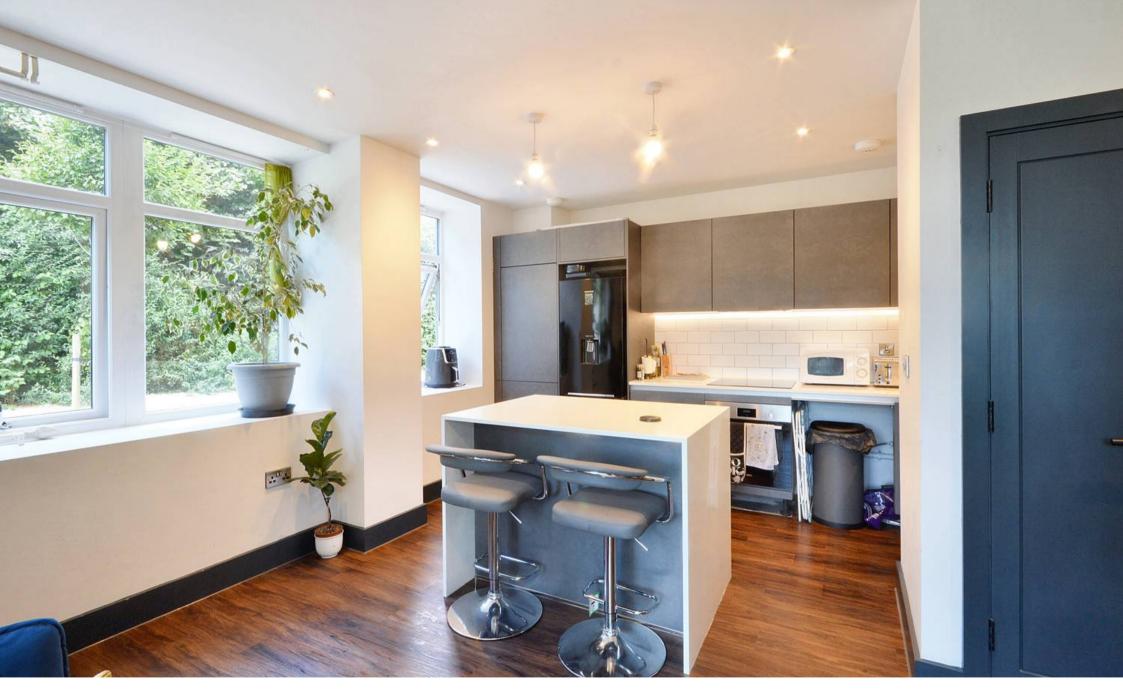

### Open Plan Living

15' 5" x 20' 1" (4.71m x 6.12m)

Kitchen area with range of matching wall and base units, stone worktops, space for dishwasher, integrated washing machine, space for fridge/freezer, cupboard housing boiler, induction hob, electric oven, breakfast bar. Living area - LVT flooring, storage cupboard, windows to front and side.

Council Tax band: B

Tenure: Leasehold

- Ground Floor Apartment
- Open Plan Living
- Kitchen With Stone Worktops & Breakfast Bar
- Built in 2021
- Allocated Parking Space
- Visitor Parking Bays