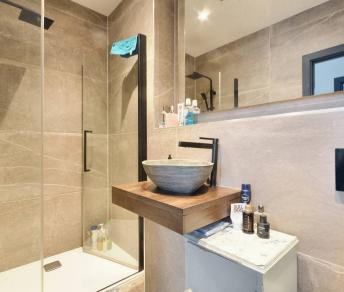

#### **Shower Room**

9' 4" x 3' 10" (2.85m x 1.17m)

Fully tiled walls, double shower with rainforest shower head, WC & wash hand basin, heated towel rail.