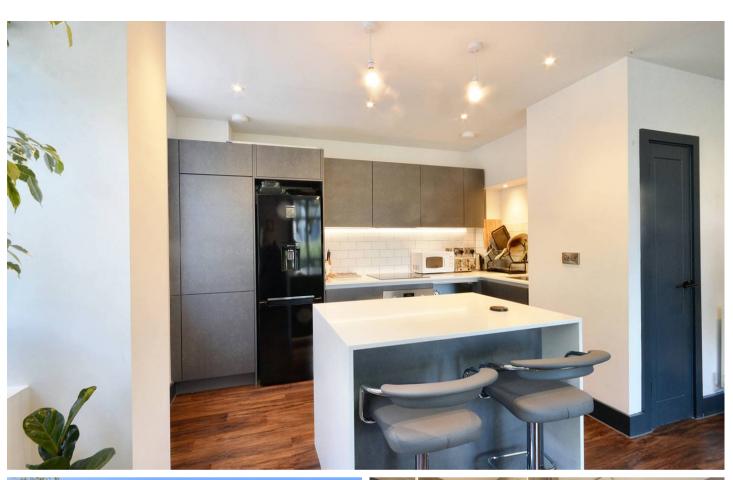

### Open Plan Living

15' 5" x 20' 1" (4.71m x 6.12m)

Kitchen area with range of matching wall and base units, stone worktops, space for dishwasher, integrated washing machine, space for fridge/freezer, cupboard housing boiler, induction hob, electric oven, breakfast bar. Living area - LVT flooring, storage cupboard, windows to front and side.

Council Tax band: B

Tenure: Leasehold

- Ground Floor Apartment
- Open Plan Living
- Kitchen With Stone Worktops & Breakfast Bar
- Built in 2021
- Allocated Parking Space
- Visitor Parking Bays