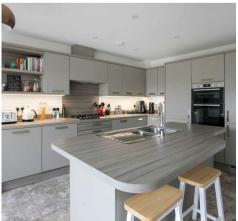

# **Pippin Close**

New Romney, New Romney

Charming 5-year-old townhouse in New Romney with modern kitchen/family room, landscaped garden, 2 en-suites, garage, and NHBC guarantee.

Peaceful cul-de-sac location near High Street and local amenities. Ideal family home - book a viewing now!

Council Tax band: D

Tenure: Freehold

- Luxury Home
- Four Bedroom
- Kitchen Family Room
- Large Lounge
- Open Country View
- Landscaped Rear Garden
- Dining Room / Study
- Cul de Sac Location















#### **Entrance Hall**

7' 6" x 16' 10" (2.28m x 5.14m)

### Kitchen/Family Room

17' 4" x 17' 7" (5.28m x 5.37m)

### Dining Room/Office

12' 2" x 12' 4" (3.71m x 3.75m)

#### Wc

9' 7" x 4' 5" (2.91m x 1.35m)

#### Landing

### Living Room

17' 4" x 17' 5" (5.29m x 5.31m)

#### Bedroom

17' 5" x 9' 9" (5.31m x 2.98m)

#### **En-Suite Shower Room**

7' 2" x 5' 4" (2.19m x 1.62m)

#### Landing

#### Bedroom

17' 5" x 14' 11" (5.30m x 4.56m)

#### **En-Suite Shower Room**

4' 9" x 9' 1" (1.44m x 2.78m)

### Family Bathroom

9' 8" x 9' 1" (2.95m x 2.78m)

#### Bedroom

9' 1" x 12' 6" (2.77m x 3.82m)

#### Bedroom

7' 10" x 9' 10" (2.40m x 3.00m)









## **Ground Floor**

Approx. 56.0 sq. metres (602.4 sq. feet)



First Floor

Approx. 56.5 sq. metres (608.1 sq. feet)



# Secon