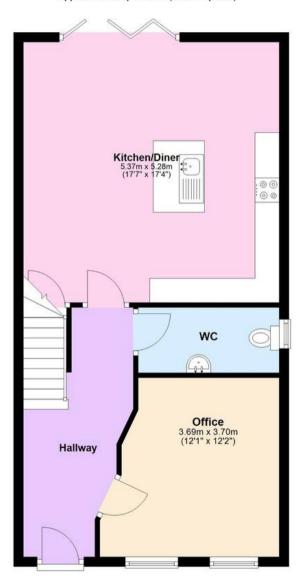

#### **Entrance Hall**

7' 6" x 16' 10" (2.28m x 5.14m)

### Kitchen/Family Room

17' 4" x 17' 7" (5.28m x 5.37m)

### Dining Room/Office

12' 2" x 12' 4" (3.71m x 3.75m)

#### Wc

9' 7" x 4' 5" (2.91m x 1.35m)

## **Ground Floor**

Approx. 56.0 sq. metres (602.4 sq. feet)

First Floor

Approx. 56.5 sq. metres (608.1 sq. feet)