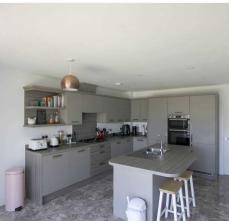

# **Pippin Close**

New Romney, New Romney

Charming 5-year-old townhouse in New Romney with modern kitchen/family room, landscaped garden, 2 en-suites, garage, and NHBC guarantee.

Peaceful cul-de-sac location near High Street and local amenities. Ideal family home - book a viewing now!

Council Tax band: D

Tenure: Freehold

- Luxury Home
- Four Bedroom
- Kitchen Family Room
- Large Lounge
- Open Country View
- Landscaped Rear Garden
- Dining Room / Study
- Cul de Sac Location















#### **Entrance Hall**

7' 6" x 16' 10" (2.28m x 5.14m)

### Kitchen/Family Room

17' 4" x 17' 7" (5.28m x 5.37m)

### Dining Room/Office

12' 2" x 12' 4" (3.71m x 3.75m)

#### Wc

9' 7" x 4' 5" (2.91m x 1.35m)

#### Landing

### Living Room

17' 4" x 17' 5" (5.29m x 5.31m)

#### Bedroom

17' 5" x 9' 9" (5.31m x 2.98m)

#### **En-Suite Shower Room**

7' 2" x 5' 4" (2.19m x 1.62m)

#### Landing

#### Bedroom

17' 5" x 14' 11" (5.30m x 4.56m)

#### **En-Suite Shower Room**

4' 9" x 9' 1" (1.44m x 2.78m)

### Family Bathroom

9' 8" x 9' 1" (2.95m x 2.78m)

#### Bedroom

9' 1" x 12' 6" (2.77m x 3.82m)

#### Bedroom

7' 10" x 9' 10" (2.40m x 3.00m)









## **Ground Floor**

Approx. 56.0 sq. metres (602.4 sq. feet)



First Floor

Approx. 56.5 sq. metres (608.1 sq. feet)



# Second