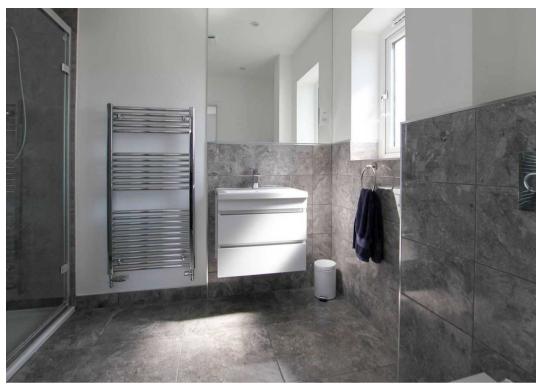

#### **En-Suite Shower Room**

7' 2" x 5' 4" (2.19m x 1.62m)

#### **En-Suite Shower Room**

4' 9" x 9' 1" (1.44m x 2.78m)

### Family Bathroom

9' 8" x 9' 1" (2.95m x 2.78m)