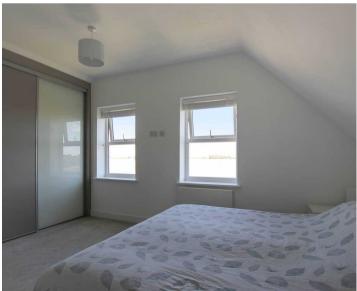

#### Bedroom

17' 5" x 9' 9" (5.31m x 2.98m)

#### Bedroom

17' 5" x 14' 11" (5.30m x 4.56m)

#### Bedroom

9' 1" x 12' 6" (2.77m x 3.82m)

#### Bedroom

7' 10" x 9' 10" (2.40m x 3.00m)