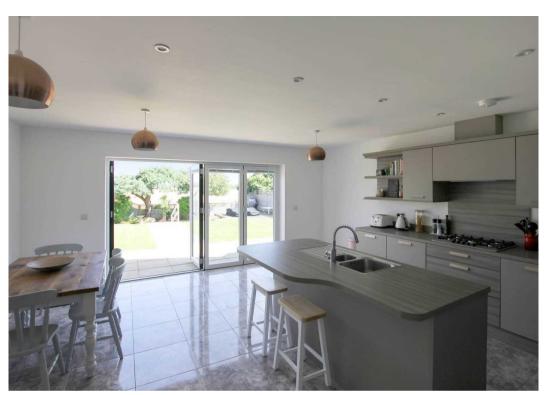

oom
- Kitchen Family Room
- Large Lounge
- Open Country View
- Landscaped Rear Garden
- Dining Room / Study
- Cul de Sac Location















#### **Entrance Hall**

7' 6" x 16' 10" (2.28m x 5.14m)

### Kitchen/Family Room

17' 4" x 17' 7" (5.28m x 5.37m)

### Dining Room/Office

12' 2" x 12' 4" (3.71m x 3.75m)

#### Wc

9' 7" x 4' 5" (2.91m x 1.35m)

#### Landing

### Living Room

17' 4" x 17' 5" (5.29m x 5.31m)

#### Bedroom

17' 5" x 9' 9" (5.31m x 2.98m)

#### **En-Suite Shower Room**

7' 2" x 5' 4" (2.19m x 1.62m)

#### Landing

#### Bedroom

17' 5" x 14' 11" (5.30m x 4.56m)

#### **En-Suite Shower Room**

4' 9" x 9' 1" (1.44m x 2.78m)

### Family Bathroom

9' 8" x 9' 1" (2.95m x 2.78m)

#### Bedroom

9' 1" x 12' 6" (2.77m x 3.82m)

#### Bedroom

7' 10" x 9' 10" (2.40m x 3.00m)









## **Ground Floor**

Approx. 56.0 sq. metres (602.4 sq. feet)



First Floor

Approx. 56.5 sq. metres (608.1 sq. feet)



# Second Floor

Approx. 58.9 sq. metres (634.5 sq. feet)



Total area: approx. 171.4 sq. metres (1845.1 sq. feet)



# Andrew & Co Estate Agents - New Romney

01797 362898

newromney@andrewandco.co.uk