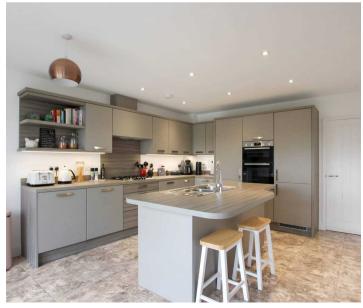

# **Pippin Close**

New Romney, New Romney

Charming 5-year-old townhouse in New Romney with modern kitchen/family room, landscaped garden, 2 en-suites, garage, and NHBC guarantee.

Peaceful cul-de-sac location near High Street and local amenities. Ideal family home - book a viewing now!

Council Tax band: D

Tenure: Freehold

- Luxury Home
- Four Bedroom
- Kitchen Family Room
- Large Lounge
- Open Country View
- Landscaped Rear Garden
- Dining Room / Study
- Cul de Sac Location















#### **Entrance Hall**

7' 6" x 16' 10" (2.28m x 5.14m)

### Kitchen/Family Room

17' 4" x 17' 7" (5.28m x 5.37m)

### Dining Room/Office

12' 2" x 12' 4" (3.71m x 3.75m)

#### Wc

9' 7" x 4' 5" (2.91m x 1.35m)

#### Landing

### Living Room

17' 4" x 17' 5" (5.29m x 5.31m)

#### Bedroom

17' 5" x 9' 9" (5.31m x 2.98m)

#### **En-Suite Shower Room**

7' 2" x 5' 4" (2.19m x 1.62m)

#### Landing

#### Bedroom

17' 5" x 14' 11" (5.30m x 4.56m)

#### **En-Suite Shower Room**

4' 9" x 9' 1" (1.44m x 2.78m)

### Family Bathroom

9' 8" x 9' 1" (2.95m x 2.78m)

#### Bedroom

9' 1" x 12' 6" (2.77m x 3.82m)

#### Bedroom

7' 10" x 9' 10" (2.40m x 3.00m)









## **Ground Floor**

Approx. 56.0 sq. metres (602.4 sq. feet)



First Floor

Approx. 56.5 sq. metres (608.1 sq. feet)



# Second Floor