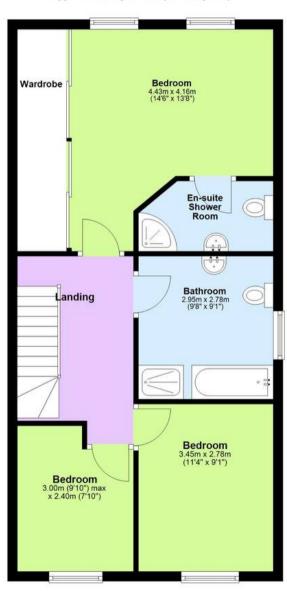

#### Landing

#### Bedroom

17' 5" x 14' 11" (5.30m x 4.56m)

#### **En-Suite Shower Room**

4' 9" x 9' 1" (1.44m x 2.78m)

### Family Bathroom

9' 8" x 9' 1" (2.95m x 2.78m)

#### Bedroom

9' 1" x 12' 6" (2.77m x 3.82m)

#### Bedroom

7' 10" x 9' 10" (2.40m x 3.00m)

# Second Floor

Approx. 58.9 sq. metres (634.5 sq. feet)

Total area: approx. 171.4 sq. metres (1845.1 sq. feet)