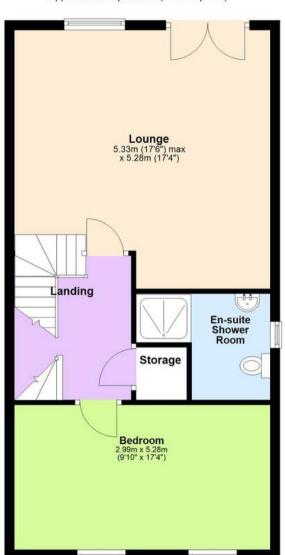

#### Landing

### Living Room

17' 4" x 17' 5" (5.29m x 5.31m)

#### Bedroom

17' 5" x 9' 9" (5.31m x 2.98m)

#### **En-Suite Shower Room**

7' 2" x 5' 4" (2.19m x 1.62m)

## **Ground Floor**

Approx. 56.0 sq. metres (602.4 sq. feet)

First Floor

Approx. 56.5 sq. metres (608.1 sq. feet)