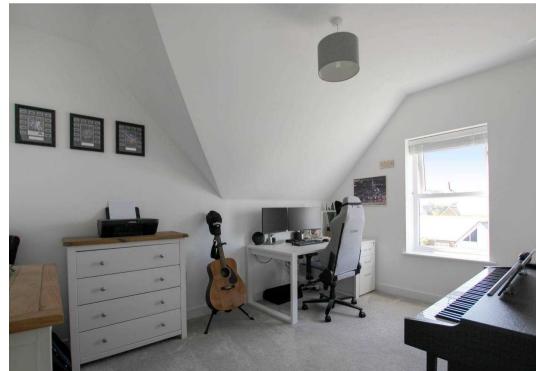

### Dining Room/Office

12' 2" x 12' 4" (3.71m x 3.75m)

#### Bedroom

9' 1" x 12' 6" (2.77m x 3.82m)

#### Bedroom

7' 10" x 9' 10" (2.40m x 3.00m)