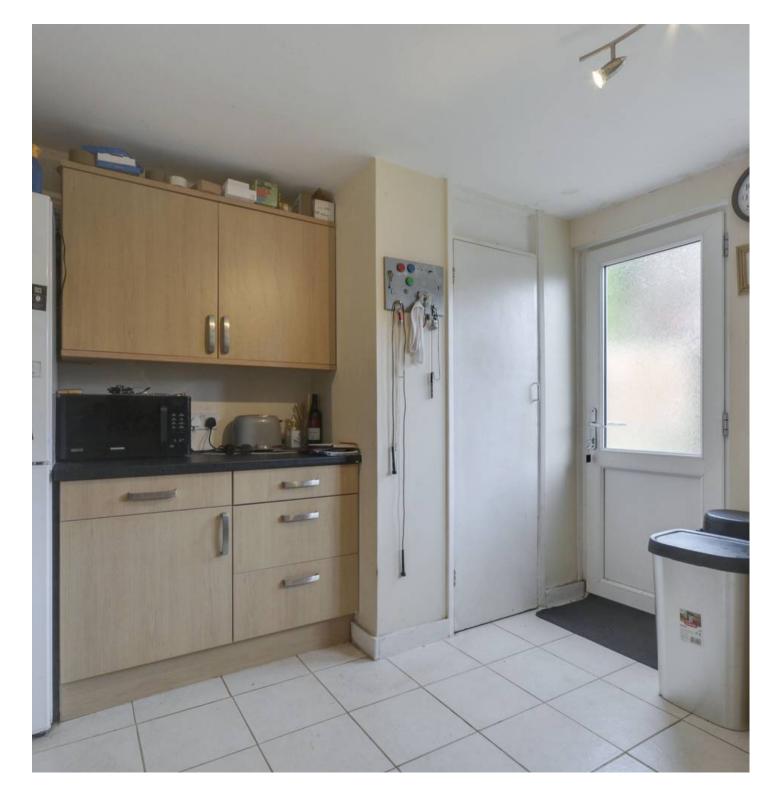

#### Kitchen/Diner

Comprising matching wall and base units with worksurfaces over, inset stainless steel sink/drainer, freestanding electric cooker with extractor above, built-in dishwasher, space for free-standing fridge/freezer. Tiled splash back and tiled flooring. Under-stairs storage cupboard and pantry cupboard with space and plumbing for a washing machine. Dual aspect with windows to the front and rear and door to the garden.