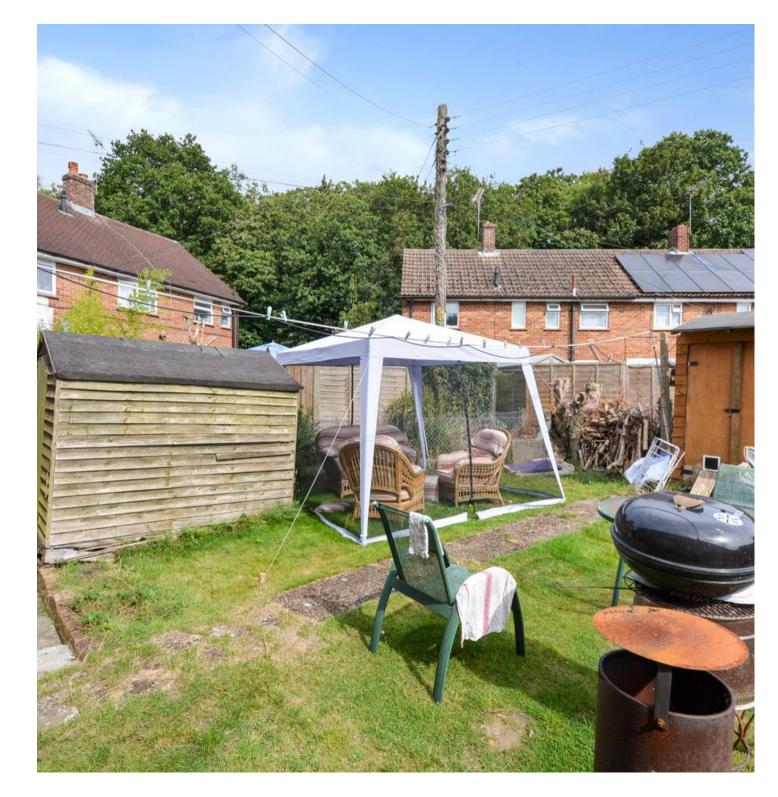

and tiled flooring. Under-stairs storage cupboard and pantry cupboard with space and plumbing for a washing machine. Dual aspect with windows to the front and rear and door to the garden.

#### Landing

Loft access, window to the rear, airing cupboard, carpet fitted to the stairs and landing.

#### Bedroom 1

Window to the front, built-in cupboard, radiator, fitted carpet.

#### Bedroom 2

Window to the front, built-in cupboard, radiator, fitted carpet.

#### Bedroom 3

Window to the rear, built-in cupboard, radiator, fitted carpet.

#### Bathroom

Comprising a bath with mixer taps and shower over, wash basin, radiator, partly tiled walls, tiled floor. Window to the rear.

#### wc

Window to the rear, WC, wash basin, radiator.







### REAR GARDEN

Lawned garden with fenced boundaries.



#### Ground Floor

1st Floor





Whilst every attempt has been made to ensure the accuracy of the floorplan contained here, measurements of doors, windows, rooms and any other items are approximate and no responsibility is taken for any error, omission or mis-statement. This plan is for illustrative purposes only and should be used as such by any prospective purchaser. The services, systems and appliances shown have not been tested and no guarantee as to their operability or efficiency can be given. Made with Metropix ©2024



These particulars are intended to give a fair and reliable description of the property but no responsibility for any inaccuracy or error can be accepted and do not constitute an offer or contract. We have not tested any services or appliances (including central he