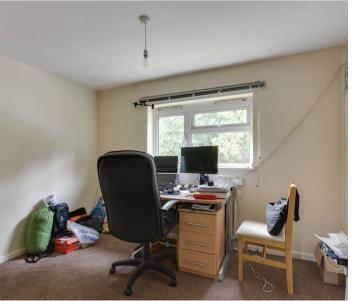

#### Bedroom 1

Window to the front, built-in cupboard, radiator, fitted carpet.

#### Bedroom 2

Window to the front, built-in cupboard, radiator, fitted carpet.

#### Bedroom 3

Window to the rear, built-in cupboard, radiator, fitted carpet.