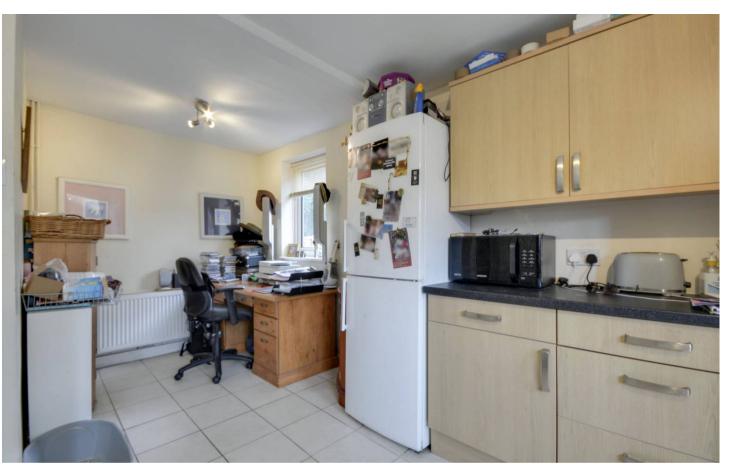

#### Kitchen/Diner

Comprising matching wall and base units with worksurfaces over, inset stainless steel sink/drainer, freestanding electric cooker with extractor above, built-in dishwasher, space for free-standing fridge/freezer. Tiled splash back and tiled flooring. Under-stairs storage cupboard and pantry cupboard with space and plumbing for a washing machine. Dual aspect with windows to the front and rear and door to the garden.