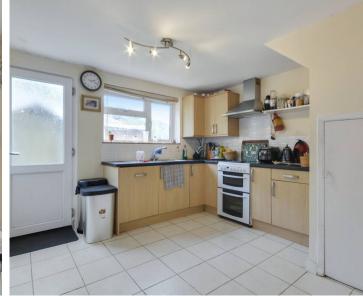

#### Kitchen/Diner

Comprising matching wall and base units with worksurfaces over, inset stainless steel sink/drainer, freestanding electric cooker with extractor above, built-in dishwasher, space for free-standing fridge/freezer. Tiled splash back and tiled flooring. Under-stairs storage cupboard and pantry cupboard with space and plumbing for a washing machine. Dual aspect with windows to the front and rear and door to the garden.