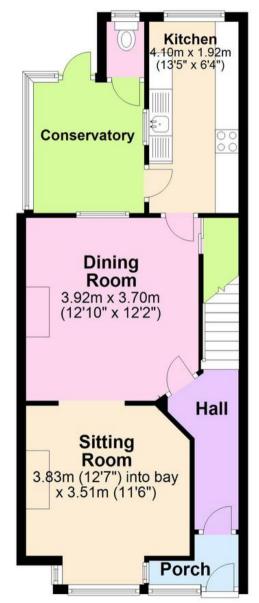

## **ENTRANCE PORCH**

5' 4" x 4' 4" (1.62m x 1.31m)

UPVC frosted glass front door to front of property, tiled flooring, wooden internal door into entrance hall.

## **ENTRANCE HALL**

13' 6" x 2' 11" (4.12m x 0.90m)

Wooden exposed floor boards with stairs to first floor landing, radiator and door to:-

#### **DINING ROOM**

12' 11" x 12' 2" (3.93m x 3.70m)

Single glazed window out to lean-to at the back of the property, cupboard under the stairs, wooden exposed floor boards, radiator and opening to:-

### LOUNGE

12' 8" x 11' 4" (3.87m x 3.46m)

UPVC double glazed window to the front of the property, wooden exposed floor boards and two radiators.

## **KITCHEN**

13' 6" x 6' 0" (4.11m x 1.84m)

UPVC double glazed window to the rear of the property with wooden single glazed window out to lean-to. Kitchen comprises of newly fitted kitchen with matching wall and base units.

## **LEAN-TO**

9' 10" x 8' 8" (3.00m x 2.65m)

UPVC double glazed door out to rear garden with wooden single glazed window to the side, Perspex roof and door to:-

## DOWNSTAIRS W/C

3' 10" x 2' 8" (1.16m x 0.81m)

UPVC double glazed frosted window to the rear and a close coupled w/c.

# **Ground Floor**

ox. 51.6 sq. metres (555.8 sq. feet)