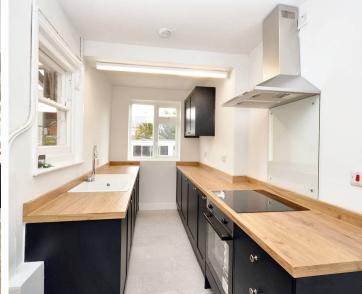

## **KITCHEN**

13' 6" x 6' 0" (4.11m x 1.84m)

UPVC double glazed window to the rear of the property with wooden single glazed window out to lean-to. Kitchen comprises of newly fitted kitchen with matching wall and base units.