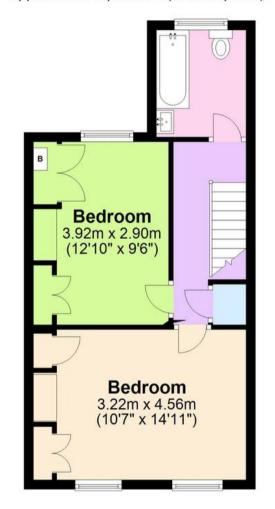

### FIRST FLOOR LANDING

13' 1" x 5' 3" (4.00m x 1.60m)

Newly laid carpeted floor coverings with drop down loft ladder from loft hatch, storage cupboard and doors to:-

## **BEDROOM**

13' 10" x 10' 10" (4.21m x 3.29m)

Two UPVC double glazed windows to the front of the property, newly laid carpeted floor coverings, fitted wardrobes and two radiators.

### **BEDROOM**

13' 2" x 8' 8" (4.01m x 2.64m)

UPVC double glazed window to the rear overlooking the rear garden, newly laid carpeted floor coverings, fitted wardrobe, radiator and cupboard housing the newly fitted combi boiler.

# **First Floor**

Approx. 37.5 sq. metres (404.0 sq. feet)

Total area: approx. 89.2 sq. metres (959.7 sq. feet)