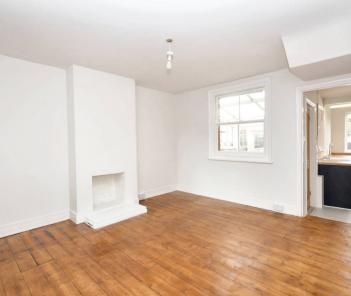

#### **DINING ROOM**

12' 11" x 12' 2" (3.93m x 3.70m)

Single glazed window out to lean-to at the back of the property, cupboard under the stairs, wooden exposed floor boards, radiator and opening to:-

### LOUNGE

12' 8" x 11' 4" (3.87m x 3.46m)

UPVC double glazed window to the front of the property, wooden exposed floor boards and two radiators.