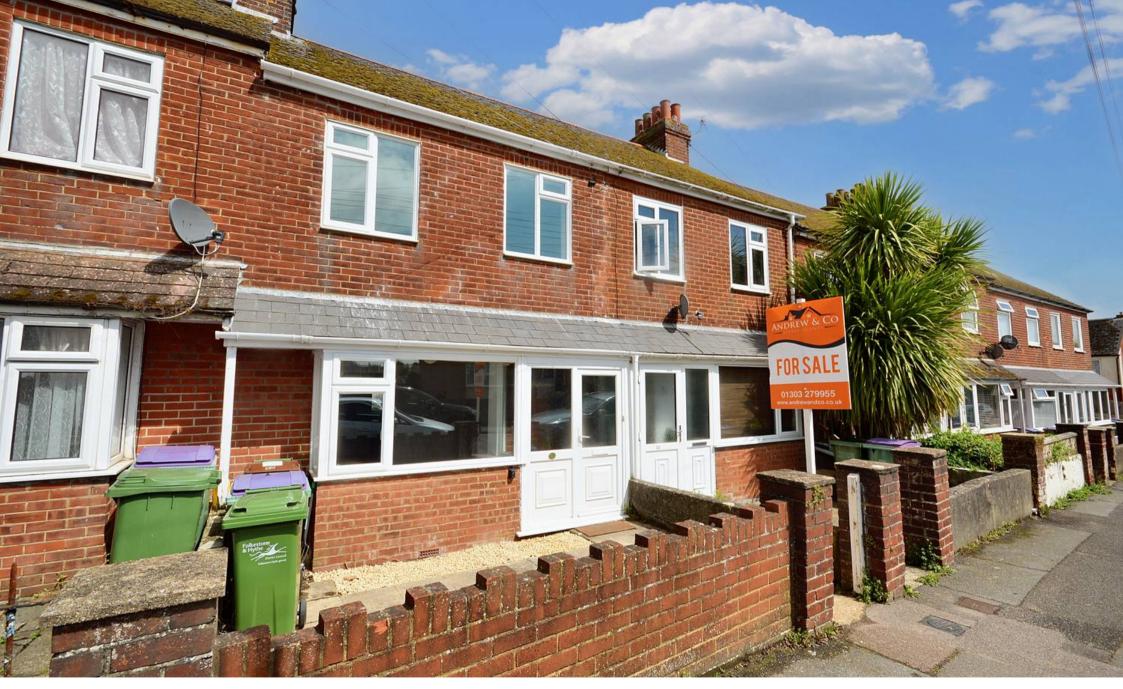

12 Church Road, Folkestone
Guide Price £250,000-£260,000

## 12 Church Road

Folkestone, Folkestone

Charming mid-terraced 2-bed house, fully renovated, ready to move in. Guide price £250k-£260k. Chain-free sale. Close to amenities and schools in popular area. Outdoor patio, bedding plant area, and shed. EPC rating "D".

Council Tax band: C

Tenure: Freehold

- MID TERRACED PROPERTY
- TWO BEDROOMS
- RECENTLY RENOVATED
- CHAIN FREE SALE
- CLOSE TO LOCAL AMENITIES AND SCHOOLS
- POPULAR LOCATION
- EPC RATING "D"
- GUIDE PRICE £250,000 £260,000