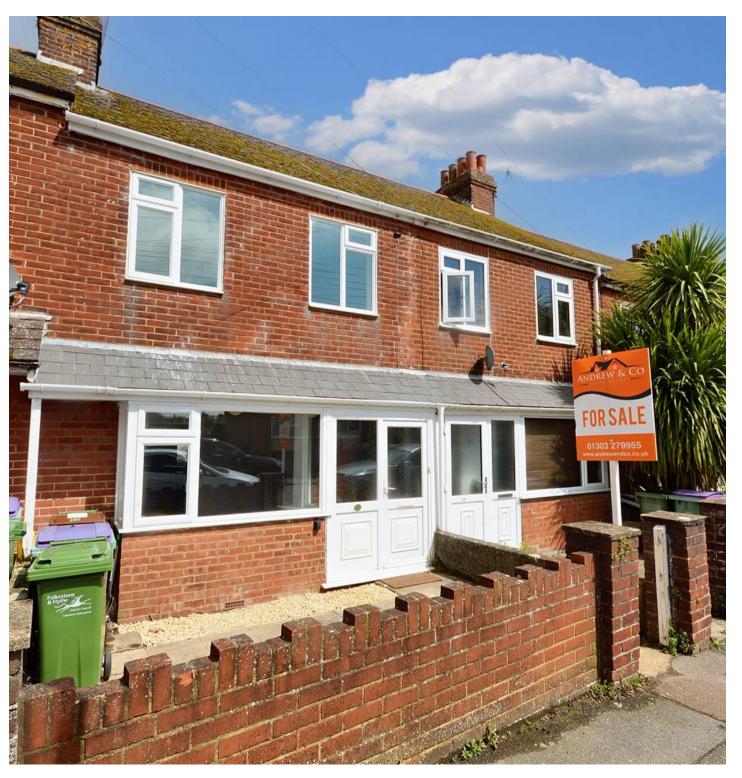

12 Church Road, Folkestone
Guide Price £250,000-£260,000

## 12 Church Road

Folkestone, Folkestone

Charming mid-terraced 2-bed house, fully renovated, ready to move in. Guide price £250k-£260k. Chain-free sale. Close to amenities and schools in popular area. Outdoor patio, bedding plant area, and shed. EPC rating "D".

Council Tax band: C

Tenure: Freehold

- MID TERRACED PROPERTY
- TWO BEDROOMS
- RECENTLY RENOVATED
- CHAIN FREE SALE
- CLOSE TO LOCAL AMENITIES AND SCHOOLS
- POPULAR LOCATION
- EPC RATING "D"
- GUIDE PRICE £250,000 £260,000