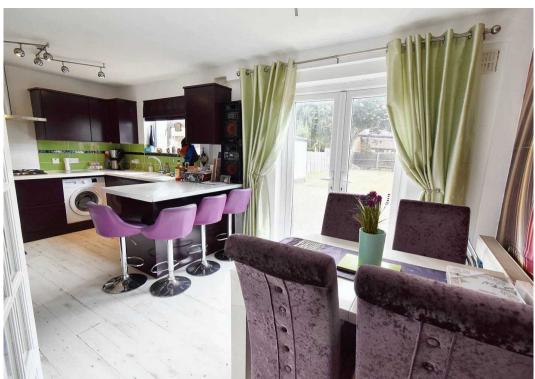

### Kitchen/diner

18' 11" x 9' 11" (5.77m x 3.02m)

Open plan kitchen/diner with window and double doors leading to rear. Range of cupboards and drawers beneath worksurfaces, wall mounted units, breakfast bar, eye level oven with gas hob and extractor fan over. I and half bowl sink with mixer tap and drainer, space and plumbing for washing machine and dishwasher.