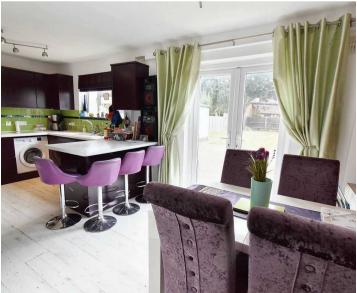

### Kitchen/diner

18' 11" x 9' 11" (5.77m x 3.02m)

Open plan kitchen/diner with window and double doors leading to rear. Range of cupboards and drawers beneath worksurfaces, wall mounted units, breakfast bar, eye level oven with gas hob and extractor fan over. I and half bowl sink with mixer tap and drainer, space and plumbing for washing machine and dishwasher.