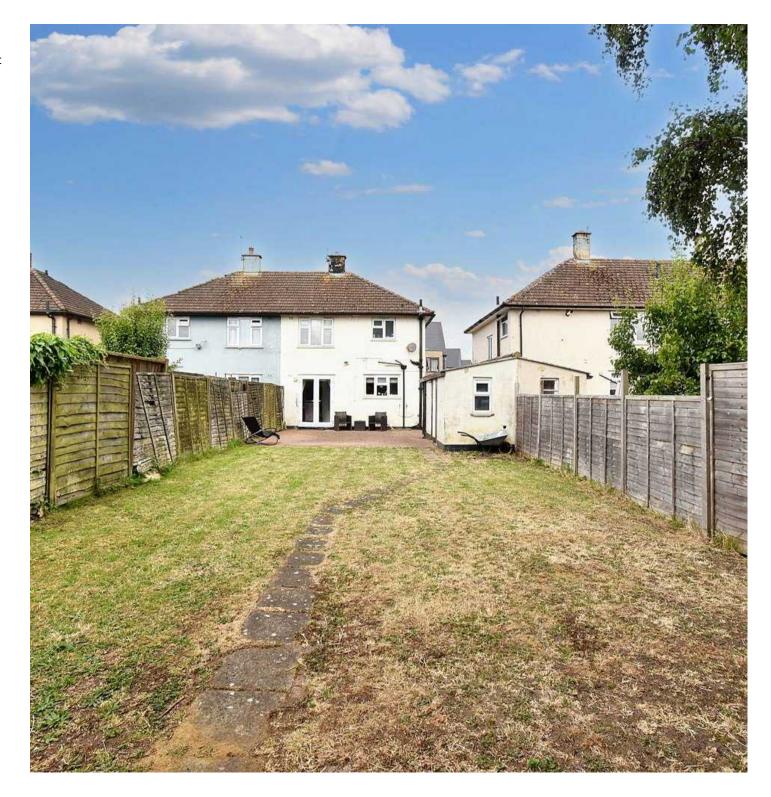

## Ashford, Ashford

Minutes from Town Centre and Train Station, this 2-bed semi-detached house in Jemmett Road features a large lawn garden, modern kitchen/diner, spacious rooms, ample storage, and no onward chain. Perfect for outdoor lovers and entertainment enthusiasts, offering a quiet retreat with alfresco dining and privacy. Ideal for families or those seeking convenience and relaxation.

## GARDEN

Large rear garden laid to lawn with patio area, brick built storage shed and further storage with plumbing for outside wc. Gated side access.

Ground Floor 1st Floor

Ground Floor 1st Floor

These particulars are intended to give a fair and reliable description of the property but no responsibility for any inaccuracy or error can be accepted and do not constitute an offer or contract. We have not tested any services or appliances (including central heating if fitted) referred to in these particulars and purchasers are advised to satisfy themselves as to the working order and condition, if a property is unoccupied at any time there may be reconnection charges for any switched off/disconnected or drained services or appliances. All measurements are approximate.