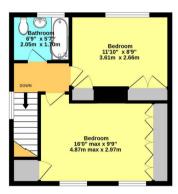

#### Landing

With window to side and doors leading to bedrooms and bathroom.

#### **Bedroom**

16' 0" x 9' 9" (4.88m x 2.97m)

With built in wardrobes and further storage cupboard, 2 windows to the front.

#### **Bedroom**

11' 10" x 8' 9" (3.61m x 2.67m)

With built in wardrobe, further storage cupboard and window to rear.

#### **Bathroom**

White suite comprising low level wc, wash hand basin in vanity surround, panelled bath with shower over and shower screen, obscured window to rear.