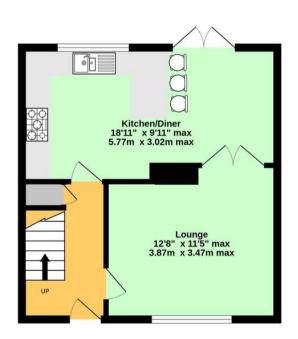

#### Hallway

With stairs to first floor and doors to lounge and kitchen.

#### Lounge

12' 8" x 11' 5" (3.86m x 3.48m)

With window to front and doors leading to kitchen/diner.

### Kitchen/diner

18' 11" x 9' 11" (5.77m x 3.02m)

Open plan kitchen/diner with window and double doors leading to rear. Range of cupboards and drawers beneath worksurfaces, wall mounted units, breakfast bar, eye level oven with gas hob and extractor fan over. I and half bowl sink with mixer tap and drainer, space and plumbing for washing machine and dishwasher.