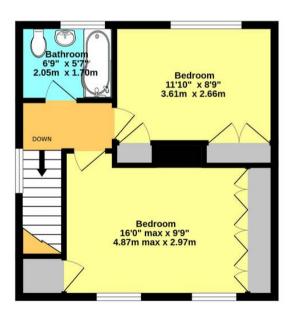

#### Landing

With window to side and doors leading to bedrooms and bathroom.

#### **Bedroom**

16' 0" x 9' 9" (4.88m x 2.97m)

With built in wardrobes and further storage cupboard, 2 windows to the front.

#### **Bedroom**

11' 10" x 8' 9" (3.61m x 2.67m)

With built in wardrobe, further storage cupboard and window to rear.

#### **Bathroom**

White suite comprising low level wc, wash hand basin in vanity surround, panelled bath with shower over and shower screen, obscured window to rear.