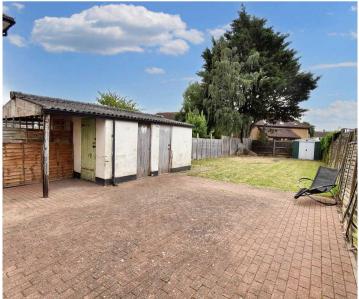

## GARDEN

Large rear garden laid to lawn with patio area, brick built storage shed and further storage with plumbing for outside wc. Gated side access.

Ground Floor 1st Floor

Ground Floor 1st Floor

These particulars are intended to give a fair and reliable description of the property but no responsibility for any inaccuracy or error can be accepted and do not constitute an offer or contract. We have not tested any services or appliances (including central heating if fitted) referred to in these particulars and purchasers are advised to satisfy themselves as to the working order and condition, if a property is unoccupied at any time there may be reconnection charges for any switched off/disconnected or drained services or appliances. All measurements are approximate.