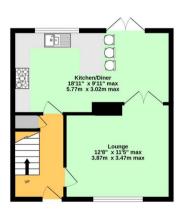

#### Hallway

With stairs to first floor and doors to lounge and kitchen.

#### Lounge

12' 8" x 11' 5" (3.86m x 3.48m)

With window to front and doors leading to kitchen/diner.

### Kitchen/diner

18' 11" x 9' 11" (5.77m x 3.02m)

Open plan kitchen/diner with window and double doors leading to rear. Range of cupboards and drawers beneath worksurfaces, wall mounted units, breakfast bar, eye level oven with gas hob and extractor fan over. I and half bowl sink with mixer tap and drainer, space and plumbing for washing machine and dishwasher.