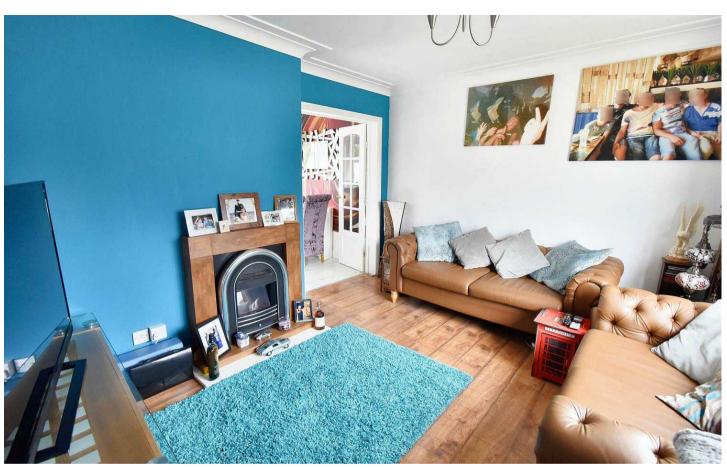

#### Lounge

12' 8" x 11' 5" (3.86m x 3.48m)

With window to front and doors leading to kitchen/diner.