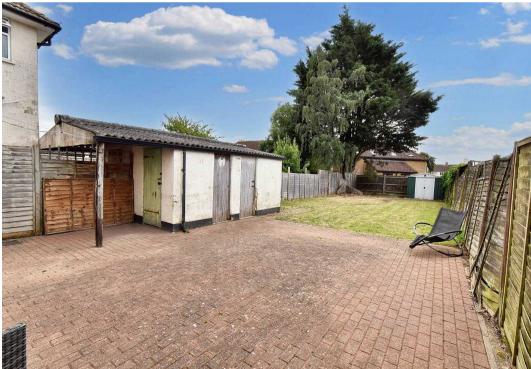

## GARDEN

Large rear garden laid to lawn with patio area, brick built storage shed and further storage with plumbing for outside wc. Gated side access.

Ground Floor 1st Floor

Ground Floor 1st Floor

These particulars are intended to give a fair and reliable description of the property but no responsibility for any inaccuracy or error can be accepted and do not constitute an offer or contract. We have not tested any services or appliances (including central heating if fitted) referred to in these particulars and purchasers are advised to satisfy themselves as to the working order and condition, if a property is unoccupied at any time there may be reconnection charges for any switched off/disconnected or drained services or appliances. All measurements are approximate.