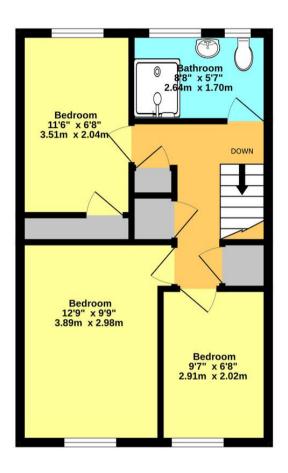

#### **Bedroom**

12' 9" x 9' 9" (3.89m x 2.97m)

With window to front and wall mounted aircon unit (available under separate negotiations).

#### **Bedroom**

11' 6" x 6' 8" (3.51m x 2.03m)

With window to rear, loft access and storage cupboard.

#### **Bedroom**

9' 7" x 6' 8" (2.92m x 2.03m)

With window to front.

#### **Shower Room**

White suite comprising low level wc, wash hand basin in vanity surround, shower cubicle, obscure window to rear, towel radiator.