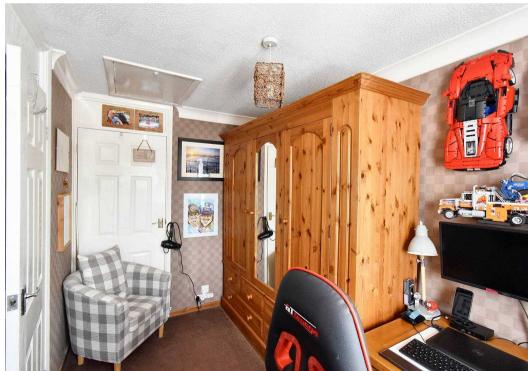

#### **Bedroom**

12' 9" x 9' 9" (3.89m x 2.97m)

With window to front and wall mounted aircon unit (available under separate negotiations).

#### **Bedroom**

11' 6" x 6' 8" (3.51m x 2.03m)

With window to rear, loft access and storage cupboard.

#### **Bedroom**

9' 7" x 6' 8" (2.92m x 2.03m)

With window to front.