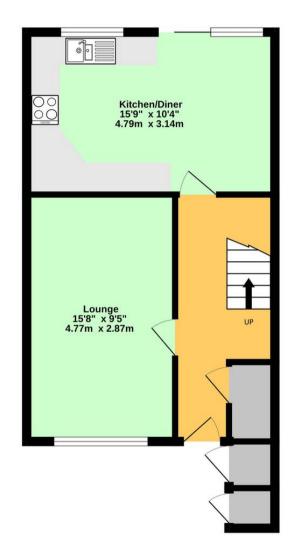

#### Lounge

15' 8" x 9' 5" (4.78m x 2.87m)

With window to front and built in media wall with electric fireplace.

# Kitchen/Diner

15' 9" x 10' 4" (4.80m x 3.15m)

Range of shaker style cupboards and drawers beneath work surfaces wall mounted gas boiler housed in cupboard, window and sliding patio doors to rear garden. Space and plumbing for washing machine, induction hob with extractor over and double eye level oven, 1 and half bowl stainless steel sink with mixer tap and drainer.