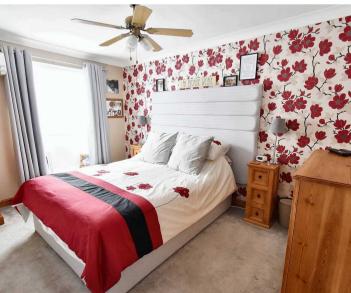

#### **Bedroom**

12' 9" x 9' 9" (3.89m x 2.97m)

With window to front and wall mounted aircon unit (available under separate negotiations).