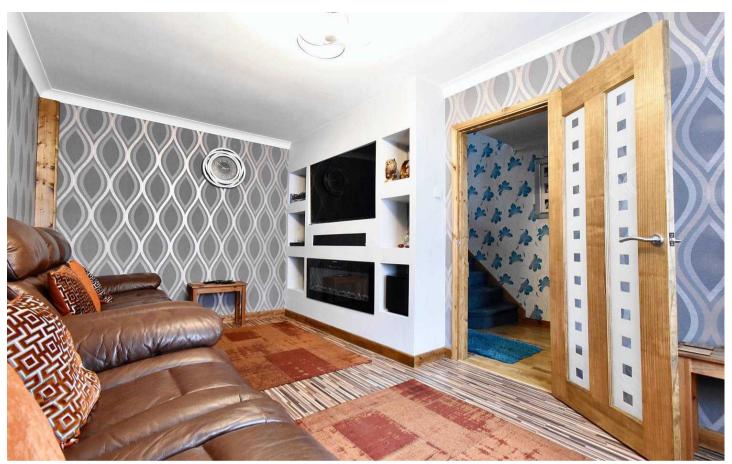

#### Lounge

15' 8" x 9' 5" (4.78m x 2.87m)

With window to front and built in media wall with electric fireplace.