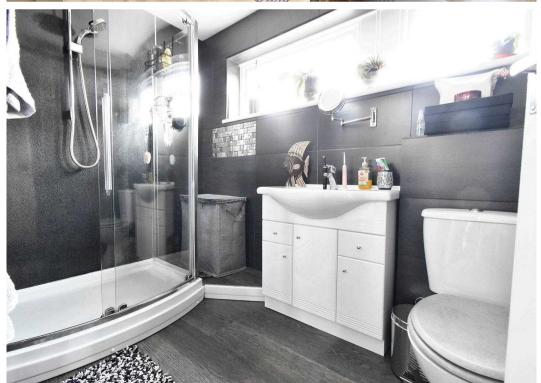

#### **Shower Room**

White suite comprising low level wc, wash hand basin in vanity surround, shower cubicle, obscure window to rear, towel radiator.