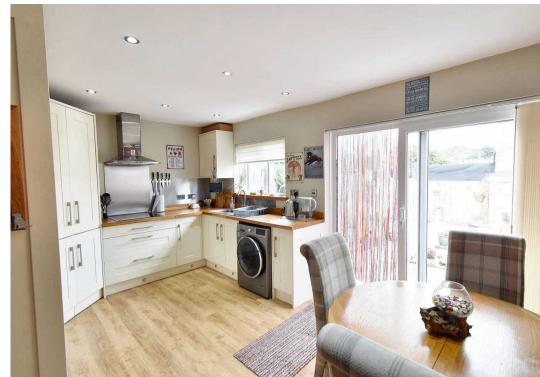

# Kitchen/Diner

15' 9" x 10' 4" (4.80m x 3.15m)

Range of shaker style cupboards and drawers beneath work surfaces wall mounted gas boiler housed in cupboard, window and sliding patio doors to rear garden. Space and plumbing for washing machine, induction hob with extractor over and double eye level oven, 1 and half bowl stainless steel sink with mixer tap and drainer.