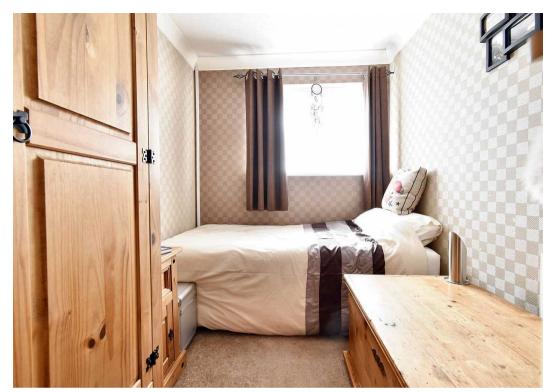

#### **Bedroom**

11' 6" x 6' 8" (3.51m x 2.03m)

With window to rear, loft access and storage cupboard.

#### **Bedroom**

9' 7" x 6' 8" (2.92m x 2.03m)

With window to front.