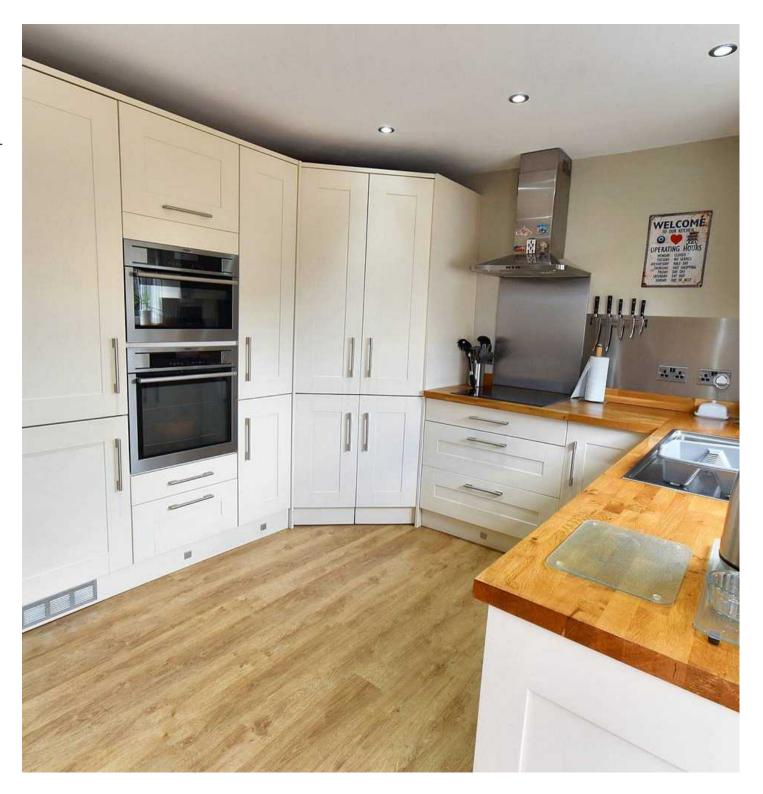

# Kitchen/Diner

15' 9" x 10' 4" (4.80m x 3.15m)

Range of shaker style cupboards and drawers beneath work surfaces wall mounted gas boiler housed in cupboard, window and sliding patio doors to rear garden. Space and plumbing for washing machine, induction hob with extractor over and double eye level oven, 1 and half bowl stainless steel sink with mixer tap and drainer.