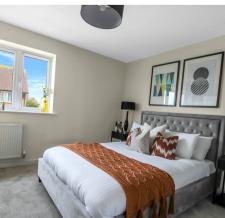

**En-Suite Shower Room** 

Bedroom

14' 6" x 9' 11" (4.42m x 3.01m)

Bedroom

11' 7" x 6' 11" (3.52m x 2.12m)

Bathroom