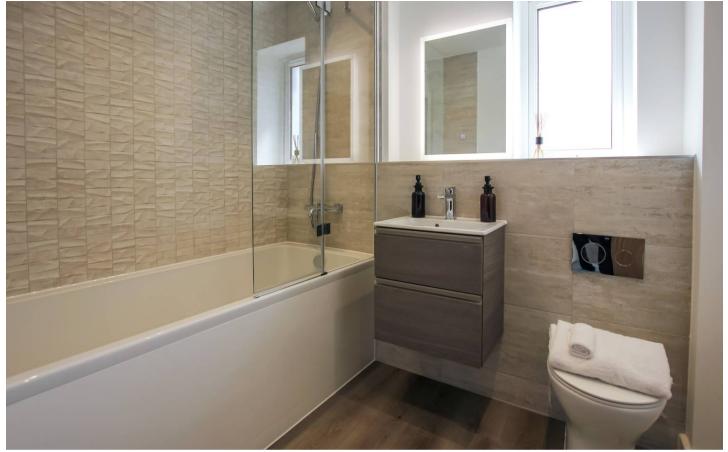

**En-Suite Shower Room** 

Bedroom

14' 6" x 9' 11" (4.42m x 3.01m)

Bedroom

11' 7" x 6' 11" (3.52m x 2.12m)

Bathroom