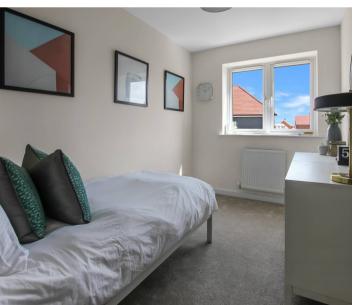

## Hallway

**Living Room** 17' 3" x 10' 2" (5.25m x 3.10m)

Kitchen/Diner

17' 3" x 13' 6" (5.25m x 4.11m)

Wc

Landing

Bedroom

11' 11" x 10' 8" (3.63m x 3.24m)