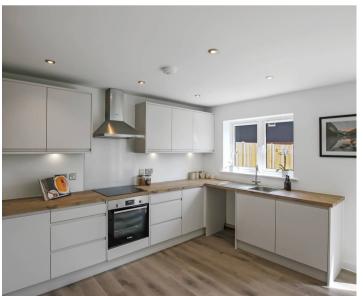

## Hallway

**Living Room** 17' 3" x 10' 2" (5.25m x 3.10m)

Kitchen/Diner

17' 3" x 13' 6" (5.25m x 4.11m)

Wc

Landing

Bedroom

11' 11" x 10' 8" (3.63m x 3.24m)