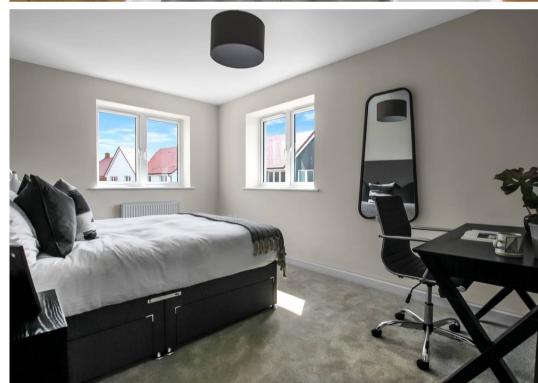

## Hallway

**Living Room** 17' 3" x 10' 2" (5.25m x 3.10m)

Kitchen/Diner

17' 3" x 13' 6" (5.25m x 4.11m)

Wc

Landing

Bedroom

11' 11" x 10' 8" (3.63m x 3.24m)

**En-Suite Shower Room** 

Bedroom

14' 6" x 9' 11" (4.42m x 3.01m)

Bedroom

11' 7" x 6' 11" (3.52m x 2.12m)

Bathroom