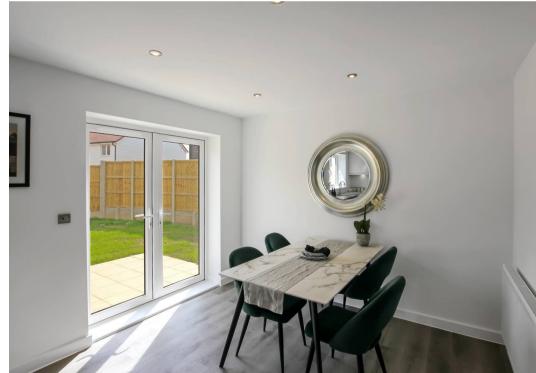

## Hallway

**Living Room** 17' 3" x 10' 2" (5.25m x 3.10m)

Kitchen/Diner

17' 3" x 13' 6" (5.25m x 4.11m)

Wc

Landing

Bedroom

11' 11" x 10' 8" (3.63m x 3.24m)