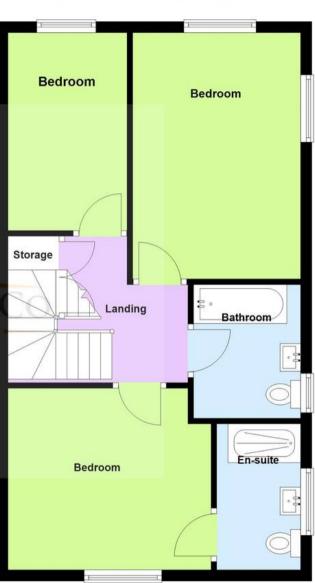

**En-Suite Shower Room** 

Bedroom

14' 6" x 9' 11" (4.42m x 3.01m)

Bedroom

11' 7" x 6' 11" (3.52m x 2.12m)

Bathroom

## **Ground Floor**

Approx. 49.9 sq. metres (537.6 sq. feet)

**First Floor** 

Approx. 50.9 sq. metres (548.0 sq. feet)

Total area: approx. 100.9 sq. metres (1085.5 sq. feet)