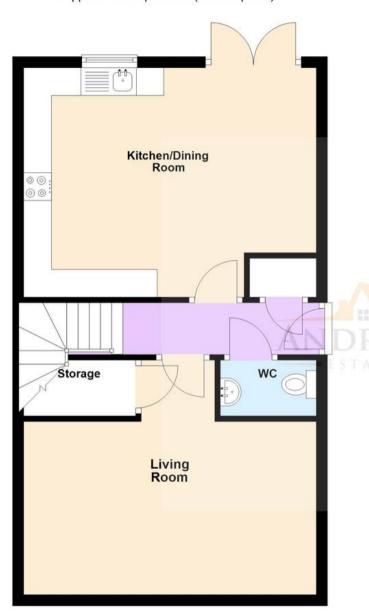

## Hallway

**Living Room** 17' 3" x 10' 2" (5.25m x 3.10m)

Kitchen/Diner

17' 3" x 13' 6" (5.25m x 4.11m)

Wc

Landing

Bedroom

11' 11" x 10' 8" (3.63m x 3.24m)

## **Ground Floor**

Approx. 49.9 sq. metres (537.6 sq. feet)

**First Floor** 

Approx. 50.9 sq. metres (548.0 sq. feet)

Total area: approx. 100.9 sq. metres (1085.5 sq. feet)