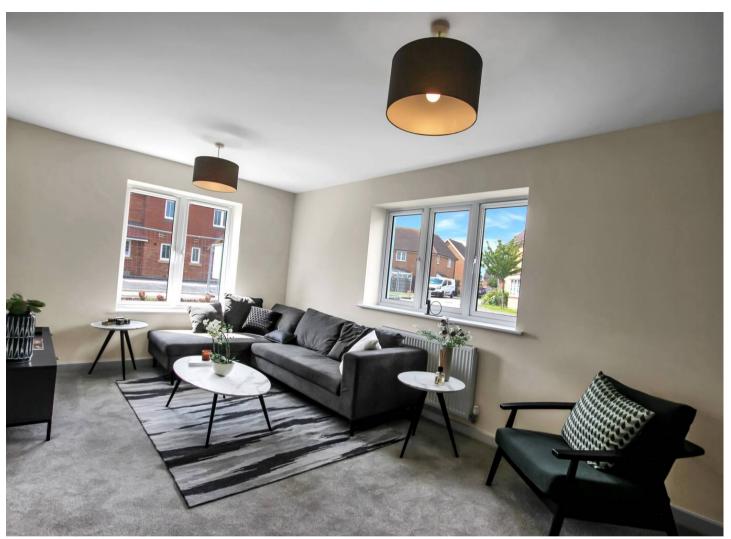

## Hallway

**Living Room** 17' 3" x 10' 2" (5.25m x 3.10m)

Kitchen/Diner

17' 3" x 13' 6" (5.25m x 4.11m)

Wc

Landing

Bedroom

11' 11" x 10' 8" (3.63m x 3.24m)