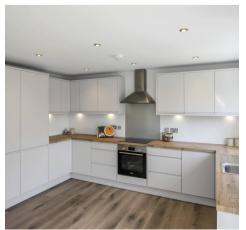

## Hallway

**Living Room** 17' 3" x 10' 2" (5.25m x 3.10m)

Kitchen/Diner

17' 3" x 13' 6" (5.25m x 4.11m)

Wc

Landing

Bedroom

11' 11" x 10' 8" (3.63m x 3.24m)