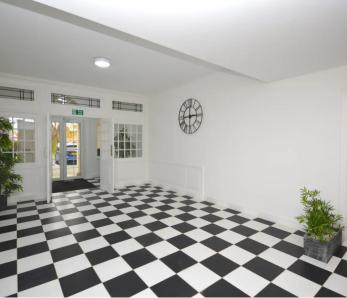

#### **COMMUNAL ENTRANCE**

Stunning communal area with decorative flooring tiles, security door with video intercom into each flat. To the left of the communal area is a wheelchair accessible route along the ground level to the entrance of flat 4. There is also a rear door off the communal entrance which leads out to a communal outside space with a patio area and bike storage.