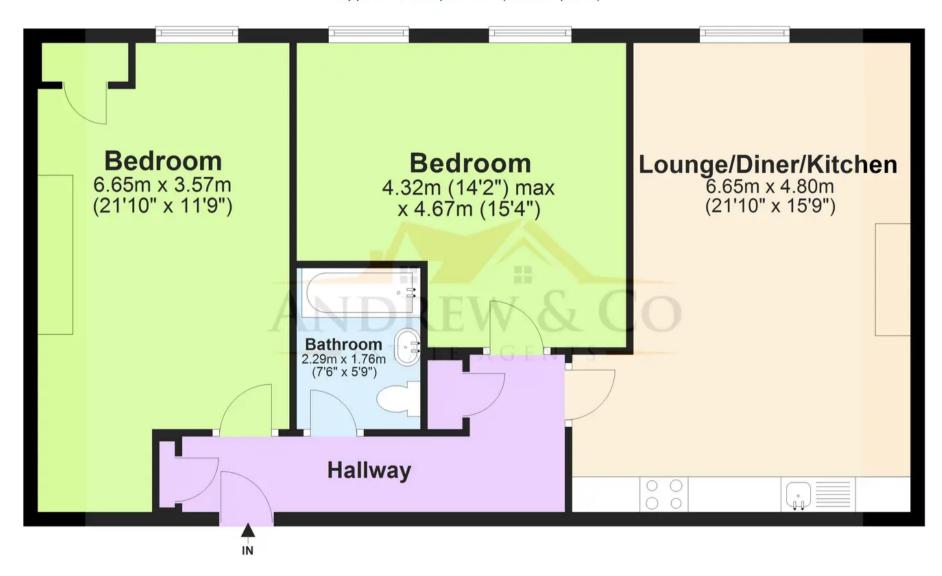

# **Ground Floor**

Approx. 82.2 sq. metres (884.7 sq. feet)

Total area: approx. 82.2 sq. metres (884.7 sq. feet)

Plans are for layout purposes only and not drawn to scale, with any doors, windows and other internal features merely intended as a guide.

Plan produced using PlanUp.