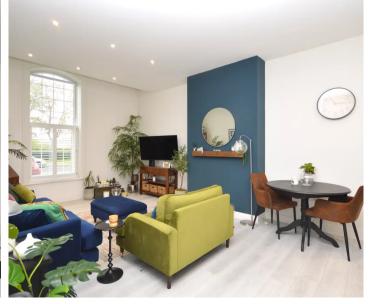

### OPEN PLAN KITCHEN, DINING AND LOUNGE AREA

15' 9" x 21' 11" (4.81m x 6.68m)

Stunning open plan kitchen/dining and lounge area offering ample space. Lovely high ceilings with UPVC double glazed window to the front, lower half with plantation shutters and upper half with roller blind. Continuation of laminate wood flooring in light grey oak from entrance hall with underfloor heating also. Feature wall with solid oak mantle-piece. Kitchen comprises of matching wall and base units in high glass grey, Granite worktops and part-tiled walls. Integrated fridge/freezer, washer/dryer machine, dishwasher, stainless steel sink, fan oven, electric hob with extractor fan and Granite splash back behind.