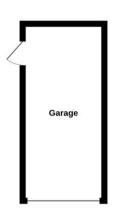

ine.

## Landing

### **Bedroom**

12' 0" x 9' 7" (3.66m x 2.92m)

With window to rear and built in wardrobe.

#### **En-Suite Shower Room**

With tiled shower cubicle, low level wc and wash hand basin and obscure window to side.

#### **Bedroom**

11' 9" x 8' 8" (3.58m x 2.64m)

Window to front

#### **Bedroom**

8' 3" x 7' 1" (2.51m x 2.16m)

Window to front.

#### Bathroom

White suite comprising low level wc, pedestal wash hand basin and panelled bath with obscured window to rear.







## FRONT GARDEN

Shingled front garden for low maintenance.

## GARDEN

Mostly laid to lawn with decked area and gated side access.

# GARAGE

Single Garage

Single garage with personal door to garden.

# DRIVEWAY

2 Parking Spaces

Tarmac drive providing parking for 2 cars.



Ground Floor 1st Floor









These particulars are intended to give a fair and reliable description of the property but no responsibility for any inaccuracy or error can be accepted and do not constitute an offer or contract. We have not tested any services or appliances (including central heating if fitted) referred to in these particulars and purchasers are advised to satisfy themselves as to the working order and condition, if a property is unoccupied at any time there may be reconnection charges for any switched off/disconnected or drained services or appliances. All measurements are approximate.

# Andrew & Co Estate Agents - Ashford

01233 632383

info@andrewandco.co.uk