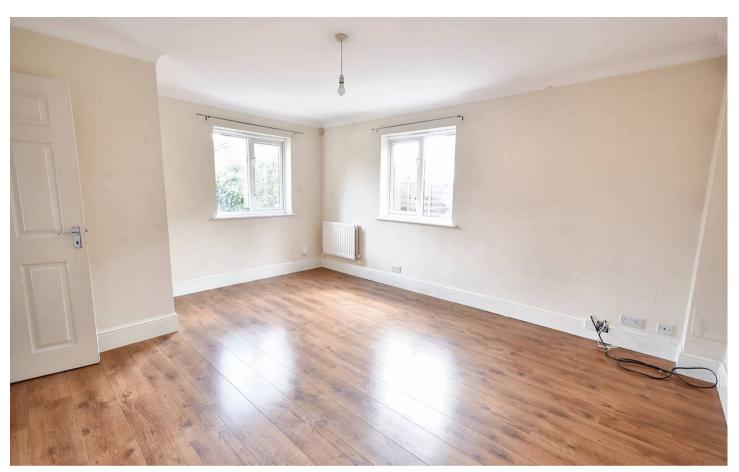

### **Bedroom**

12' 0" x 9' 7" (3.66m x 2.92m)

With window to rear and built in wardrobe.

#### **Bedroom**

11' 9" x 8' 8" (3.58m x 2.64m)

Window to front

#### **Bedroom**

8' 3" x 7' 1" (2.51m x 2.16m)

Window to front.