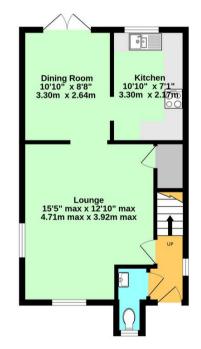

## Hallway

With stairs to first floor and doors to cloakroom and lounge.

## Lounge

15' 5" x 12' 10" (4.70m x 3.91m)

Double aspect with window to front and side leading to dining room.

# Dining room

10' 10" x 8' 8" (3.30m x 2.64m)

Double doors to rear garden.

#### Kitchen

10' 10" x 7' 1" (3.30m x 2.16m)

Modern kitchen with window to rear. Integrated low level oven with hob and extractor fan over, sink with mixer tap and drainer, space and plumbing for washing machine.