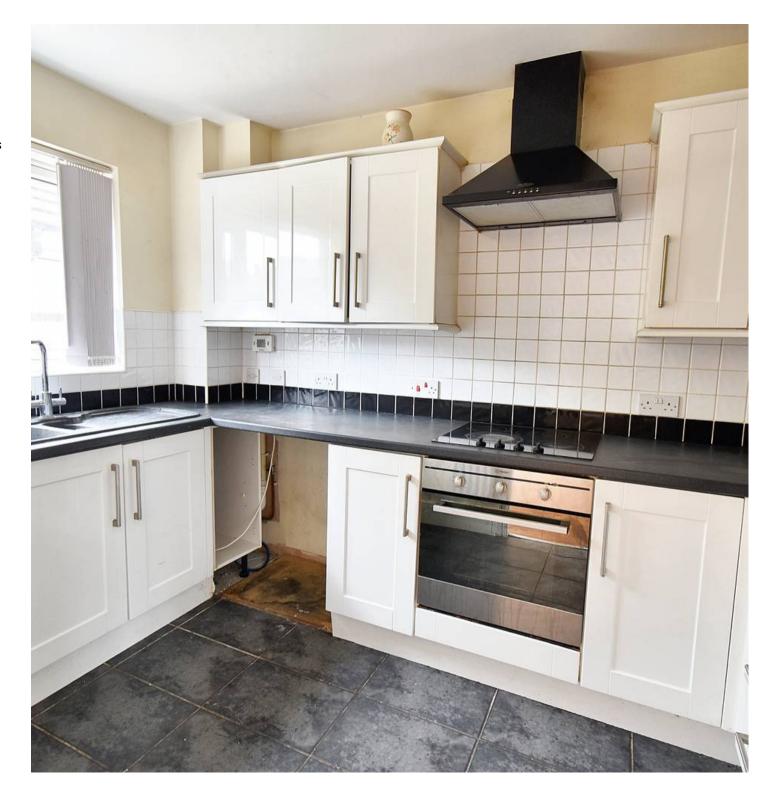

#### Kitchen

10' 10" x 7' 1" (3.30m x 2.16m)

Modern kitchen with window to rear. Integrated low level oven with hob and extractor fan over, sink with mixer tap and drainer, space and plumbing for washing machine.