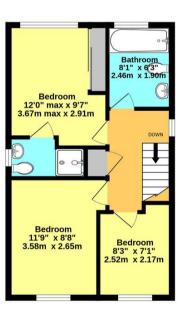

### **Bedroom**

12' 0" x 9' 7" (3.66m x 2.92m)

With window to rear and built in wardrobe.

#### **En-Suite Shower Room**

With tiled shower cubicle, low level wc and wash hand basin and obscure window to side.

#### **Bedroom**

11' 9" x 8' 8" (3.58m x 2.64m)

Window to front

#### **Bedroom**

8' 3" x 7' 1" (2.51m x 2.16m)

Window to front.

#### Bathroom

White suite comprising low level wc, pedestal wash hand basin and panelled bath with obscured window to rear.