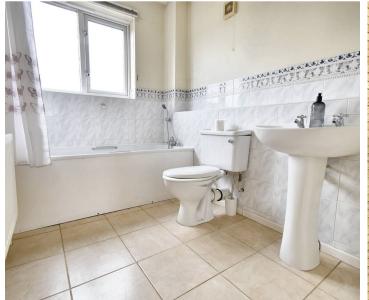

#### Bathroom

White suite comprising low level wc, pedestal wash hand basin and panelled bath with obscured window to rear.