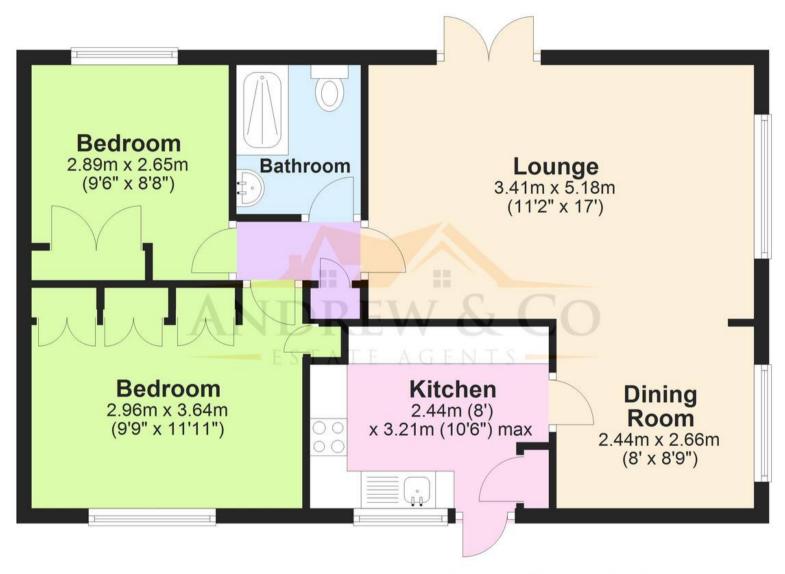

### Lounge

11' 2" x 17' 0" (3.41m x 5.18m)

## Dining Room

8' 0" x 8' 9" (2.44m x 2.66m)

#### Kitchen

8' 0" x 10' 6" (2.44m x 3.21m)

#### Bedroom

9' 9" x 11' 11" (2.96m x 3.64m)

#### Bedroom

9' 6" x 8' 8" (2.89m x 2.65m)

#### Bathroom

## **Ground Floor**

Approx. 57.8 sq. metres (622.0 sq. feet)

Total area: approx. 57.8 sq. metres (622.0 sq. feet)

Plans are for layout purposes only and not drawn to scale, with any doors, windows and other internal features merely intended as a guide.