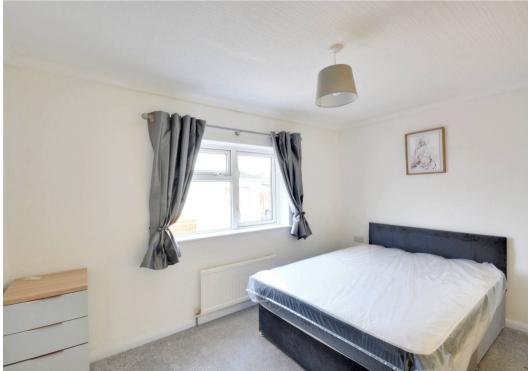

#### Bedroom

9' 9" x 11' 11" (2.96m x 3.64m)

#### Bedroom

9' 6" x 8' 8" (2.89m x 2.65m)