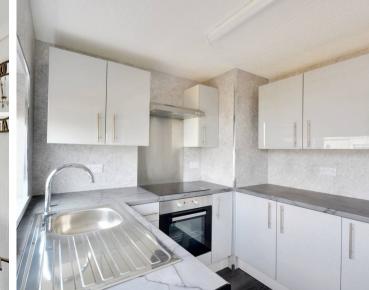

61 Yew Tree Park Home, Charing
Offers in Region of £209,000



## 61 Yew Tree Park Home

## , Charing

Stunning 2 bed park home in sought-after Charing. Modern design, spacious interior, private patio with picturesque views. Convenient driveway. Tranquil location with amenities and transport links nearby. A gem not to be missed!

Council Tax band: A

Tenure: Leasehold

- Newly Build Park Home
- Modern Design
- Sort After Location of Charing
- Patio Area
- Stunning Scenery Views
- Driveway for Two Cars



### Lounge

11' 2" x 17' 0" (3.41m x 5.18m)

## Dining Room

8' 0" x 8' 9" (2.44m x 2.66m)

#### Kitchen

8' 0" x 10' 6" (2.44m x 3.21m)

#### Bedroom

9' 9" x 11' 11" (2.96m x 3.64m)

#### Bedroom

9' 6" x 8' 8" (2.89m x 2.65m)

#### Bathroom







#### GARDEN

## DRIVEWAY

2 Parking Spaces











## **Ground Floor**

Approx. 57.8 sq. metres (622.0 sq. feet)



Total area: approx. 57.8 sq. metres (622.0 sq. feet)

Plans are for layout purposes only and not drawn to scale, with any doors, windows and other internal features merely intended as a guide.

Plan produced using PlanUp.

These particulars are intended to give a fair and reliable description of the property but no responsibility for any inaccuracy or error can be accepted and do not constitute an offer or contract. We have not tested any services or appliances (including central heating if fitted) referred to in these particulars and purchasers are advised to satisfy themselves as to the working order and condition, if a property is unoccupied at any time there may be r