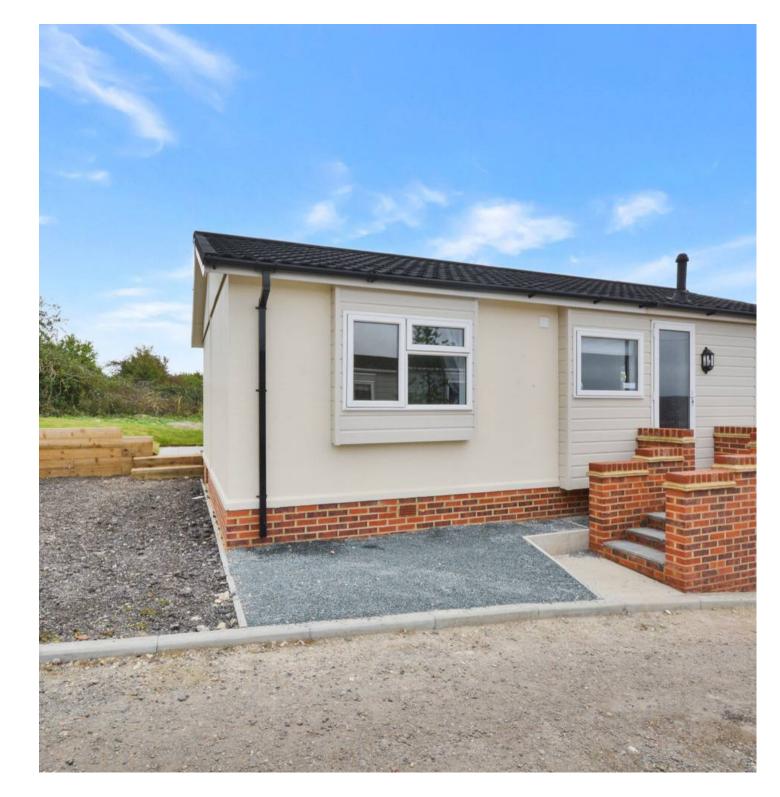

61 Yew Tree Park Home, Charing
Offers in Region of £209,000

## , Charing

Stunning 2 bed park home in sought-after Charing. Modern design, spacious interior, private patio with picturesque views. Convenient driveway. Tranquil location with amenities and transport links nearby. A gem not to be missed!

Council Tax band: A

Tenure: Leasehold

- Newly Build Park Home
- Modern Design
- Sort After Location of Charing
- Patio Area
- Stunning Scenery Views
- Driveway for Two Cars