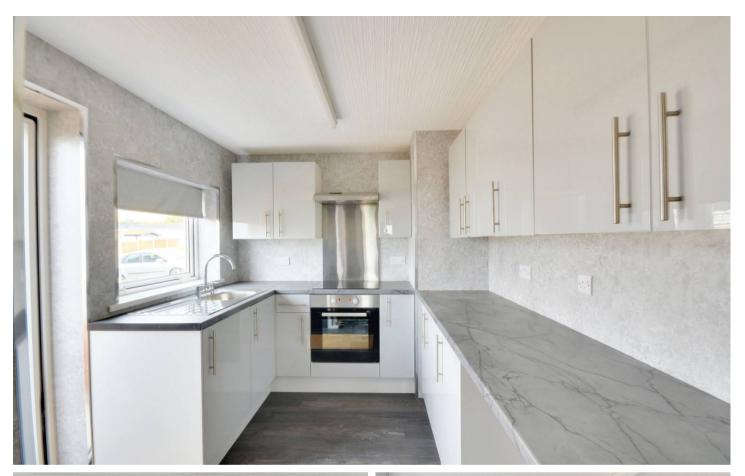

61 Yew Tree Park Home, Charing
Offers in Region of £209,000



## 61 Yew Tree Park Home

## , Charing

Stunning 2 bed park home in sought-after Charing. Modern design, spacious interior, private patio with picturesque views. Convenient driveway. Tranquil location with amenities and transport links nearby. A gem not to be missed!

Council Tax band: A

Tenure: Leasehold

- Newly Build Park Home
- Modern Design
- Sort After Location of Charing
- Patio Area
- Stunning Scenery Views
- Driveway for Two Cars



### Lounge

11' 2" x 17' 0" (3.41m x 5.18m)

## Dining Room

8' 0" x 8' 9" (2.44m x 2.66m)

#### Kitchen

8' 0" x 10' 6" (2.44m x 3.21m)

#### Bedroom

9' 9" x 11' 11" (2.96m x 3.64m)

#### Bedroom

9' 6" x 8' 8" (2.89m x 2.65m)

#### Bathroom







#### GARDEN

## DRIVEWAY

2 Parking Spaces











## **Ground Floor**

Approx. 57.8 sq. metres (622.0 sq. feet)



Total area: approx. 57.8 sq. metres (622.0 sq. feet)

Plans are for layout purposes only and not drawn to scale, with any doors, windows and other internal features merely intended as a guide.

Plan produced using PlanUp.

These particulars are intended to give a fair and reliable description of the property but no responsibility for any inaccuracy or error can be accepted and do not constitute an offer or contract. We have not tested any services or appliances (including central heating if fitted) referred to in these particulars and purchasers are advised to satisfy themselves as to the working order and condition, if a property is unoccupied at any time there may