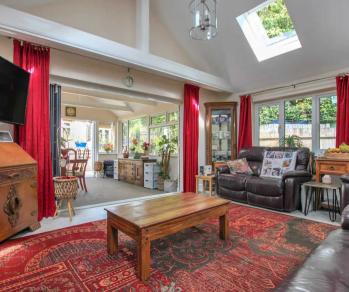

#### Lounge

15' 3" x 16' 6" (4.65m x 5.03m) With bi-fold doors leading to Garden Room.

## Garden Room/Dining Room

10' 5" x 12' 6" (3.18m x 3.81m)

Currently used as Dining Room with double patio doors to rear garden.