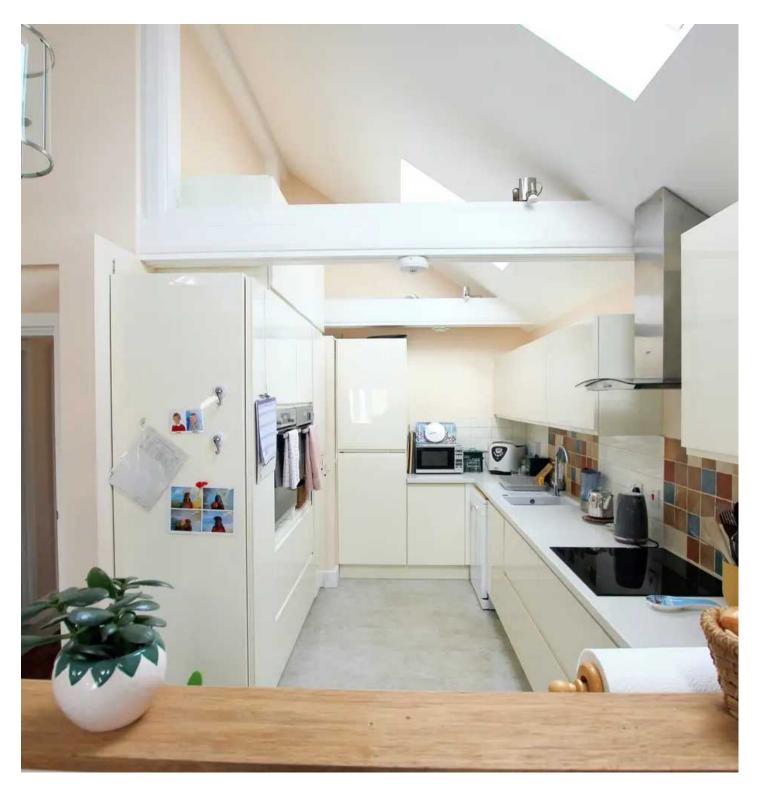

#### Kitchen

8' 1" x 14' 6" (2.46m x 4.42m)

Range of gloss fronted units beneath worksurfaces with additional wall mounted units. 5 ring electric hob, eye level double over, space and plumbing for washing machine and dishwasher, one and a half bowl sink with mixer tap and drainer.