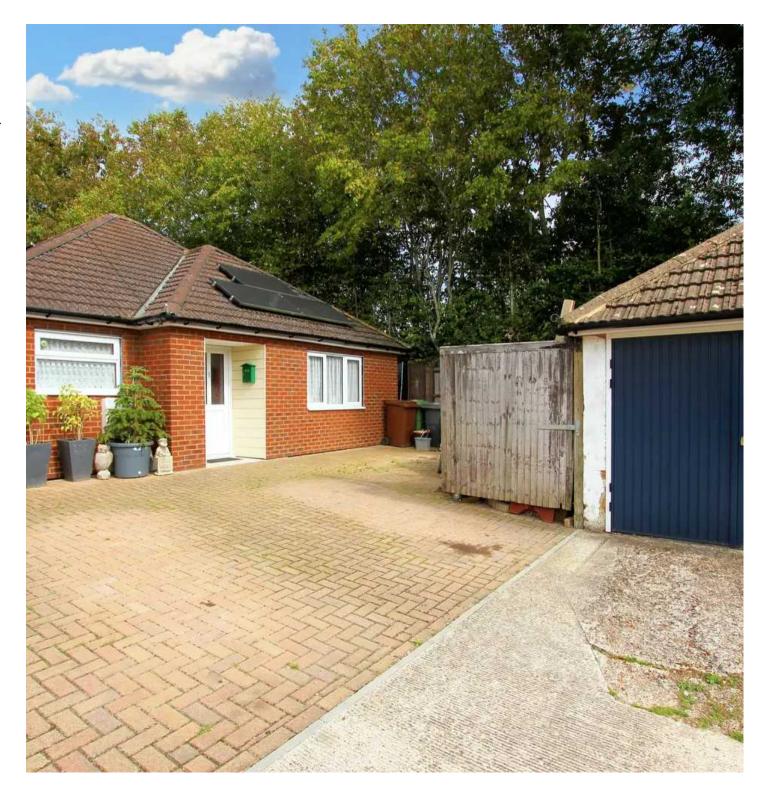

#### FRONT GARDEN

The front is block paved providing ample parking for 4 vehicles, with gated side access to rear garden.

#### ON DRIVE

4 Parking Spaces

Block paved driveway providing parking for 4 vehicles.

#### GARAGE

Single Garage

Garage with opening door and additional parking space to front.