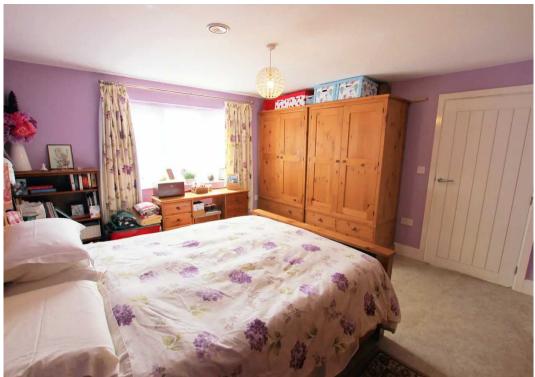

#### Bedroom

12' 9" x 11' 11" (3.89m x 3.63m)

Double bedroom with window to rear.