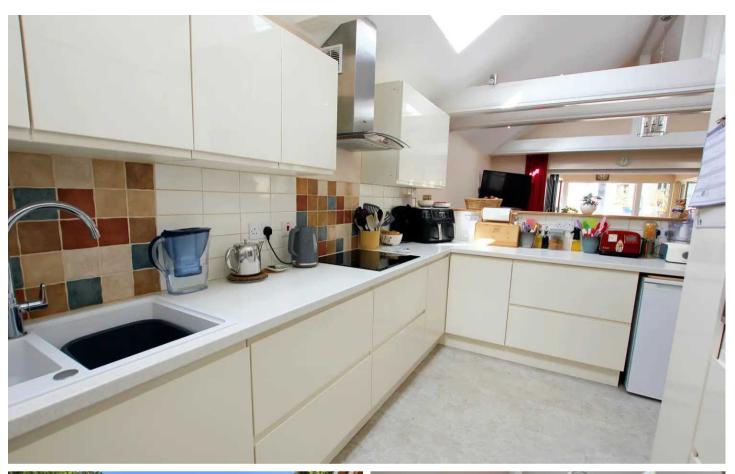

#### Kitchen

8' 1" x 14' 6" (2.46m x 4.42m)

Range of gloss fronted units beneath worksurfaces with additional wall mounted units. 5 ring electric hob, eye level double over, space and plumbing for washing machine and dishwasher, one and a half bowl sink with mixer tap and drainer.