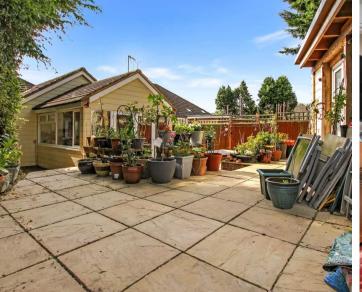

#### GARDEN

The rear secluded rear garden is paved with patio tiles throughout providing a low maintenance peaceful space. There is a summer house and additional workshop.