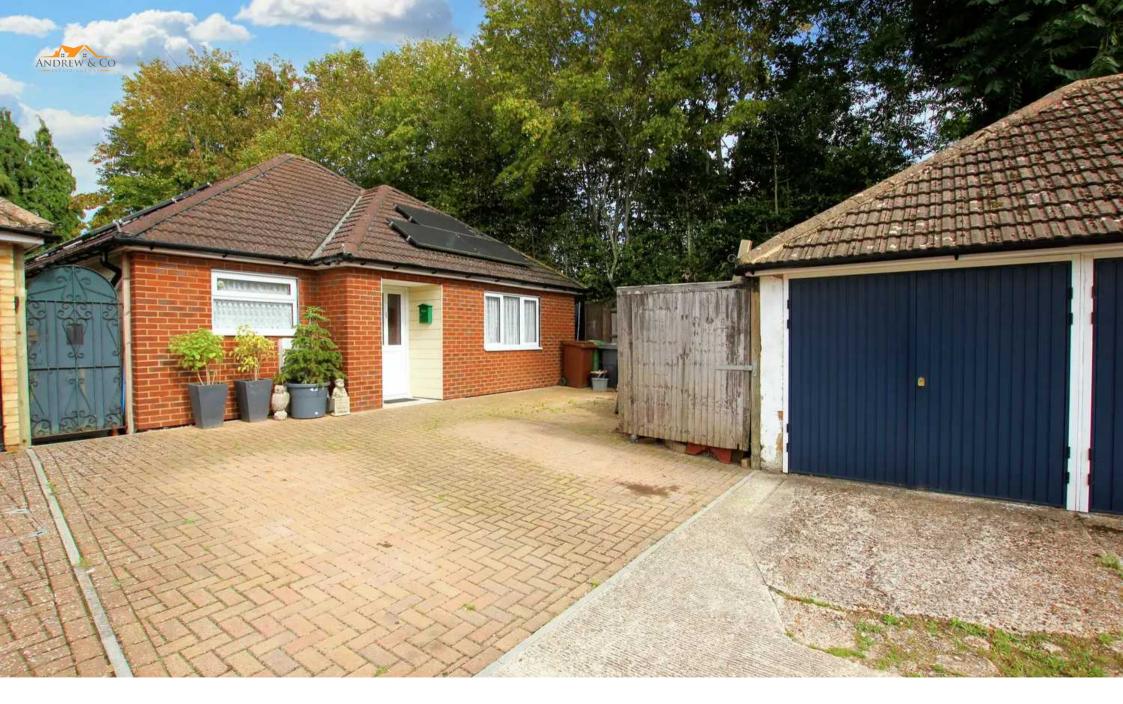

#### FRONT GARDEN

The front is block paved providing ample parking for 4 vehicles, with gated side access to rear garden.

#### ON DRIVE

4 Parking Spaces

Block paved driveway providing parking for 4 vehicles.

#### GARAGE

Single Garage

Garage with opening door and additional parking space to front.