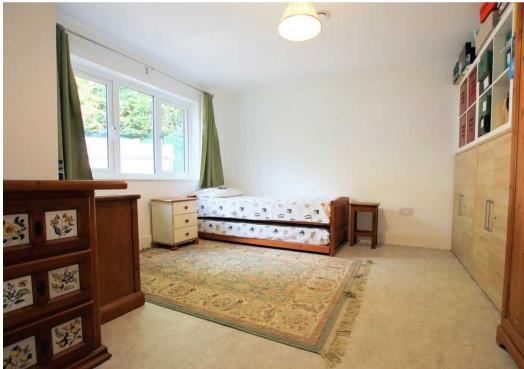

#### **Bedroom**

12' 8" x 14' 8" (3.86m x 4.47m)
Principle bedroom with window to front.

#### Bedroom

12' 9" x 11' 11" (3.89m x 3.63m)

Double bedroom with window to rear.