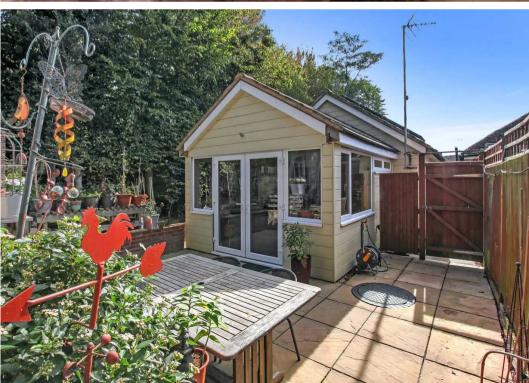

#### GARDEN

The rear secluded rear garden is paved with patio tiles throughout providing a low maintenance peaceful space. There is a summer house and additional workshop.