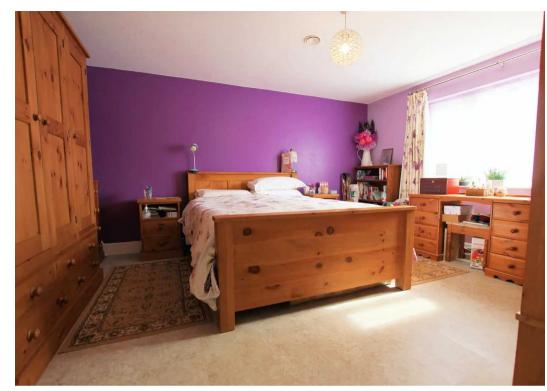

#### **Bedroom**

12' 8" x 14' 8" (3.86m x 4.47m)
Principle bedroom with window to front.